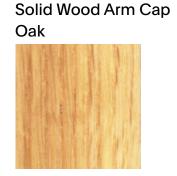

#### WOOD ARM CAP

#### **Wood Finish**

PZ20 – TONED WALNUT PZ30 - ALPI-RIFT CUT OAK