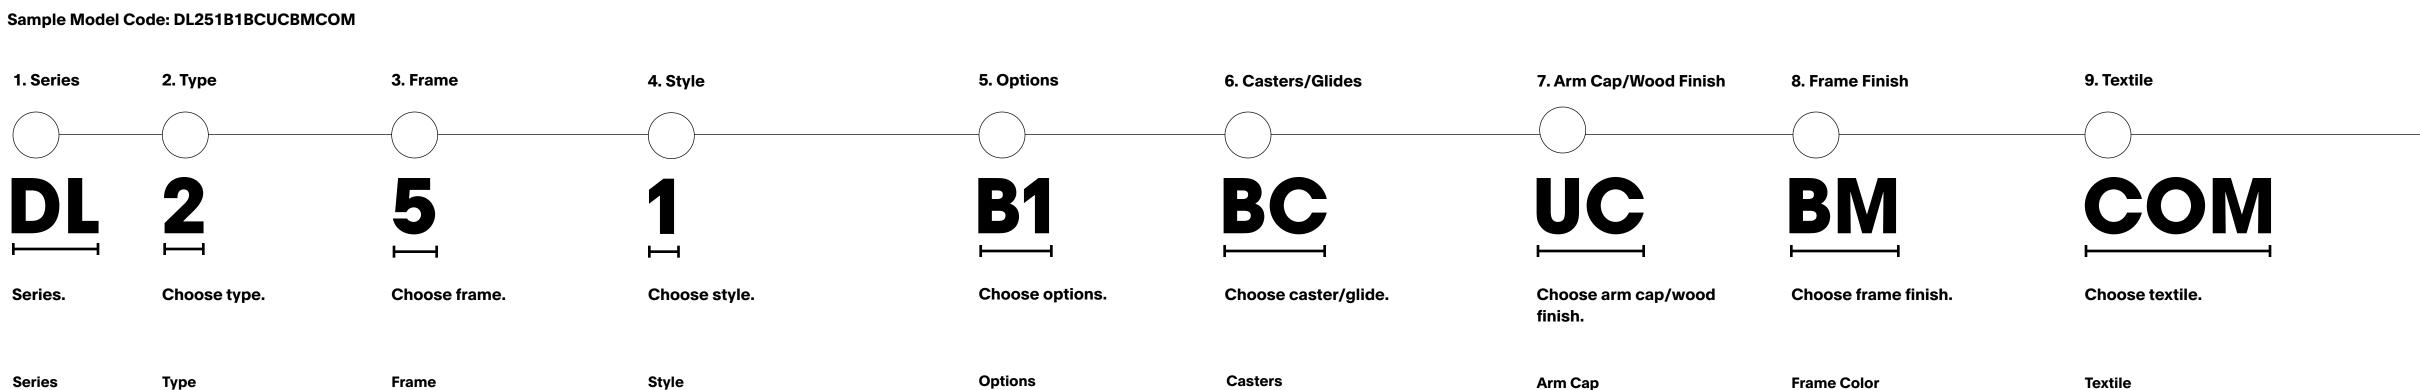

#### MODEL CODE BREAKDOWN

# DL - DELA

#### Type 1 - GUEST

2 - TASK

- 3 COUNTER STOOL
- 4 BAR STOOL
- 5 LOUNGE

2 - 4-LEG ARM

5 – 4-BLADE CASTER

- 1 4-LEG ARMLESS 1 - FULLY UPHOLSTERED
  - 2 FINISHED WOOD BACK
  - 3 FINISHED WOOD BACK AND SEAT

#### **Options**

DF - DUAL UPHOLSTERY

W1 - WELT CORD B1 - BUTTON TUFT

T1 - LIBERTY TUFT

#### Casters

BC - BLACK CARPET

BS - BLACK SOFT WHEEL GC - GRAY CARPET

**GS - GRAY SOFT WHEEL** 

#### Glides

PG1 - PLASTIC BLACK GLIDES

PG3 - PLASTIC LIGHT GRAY GLIDES FG1 - PLASTIC BLACK GLIDES WITH

**FELT PADS** 

FG2 - PLASTIC LIGHT GRAY GLIDES WITH FELT PADS

#### Arm Cap

UC - UPHOLSTERED

81 - OAK

89 - TONED WALNUT

#### **Wood Finish**

PZ20 – TONED WALNUT PZ30 - ALPI-RIFT CUT OAK