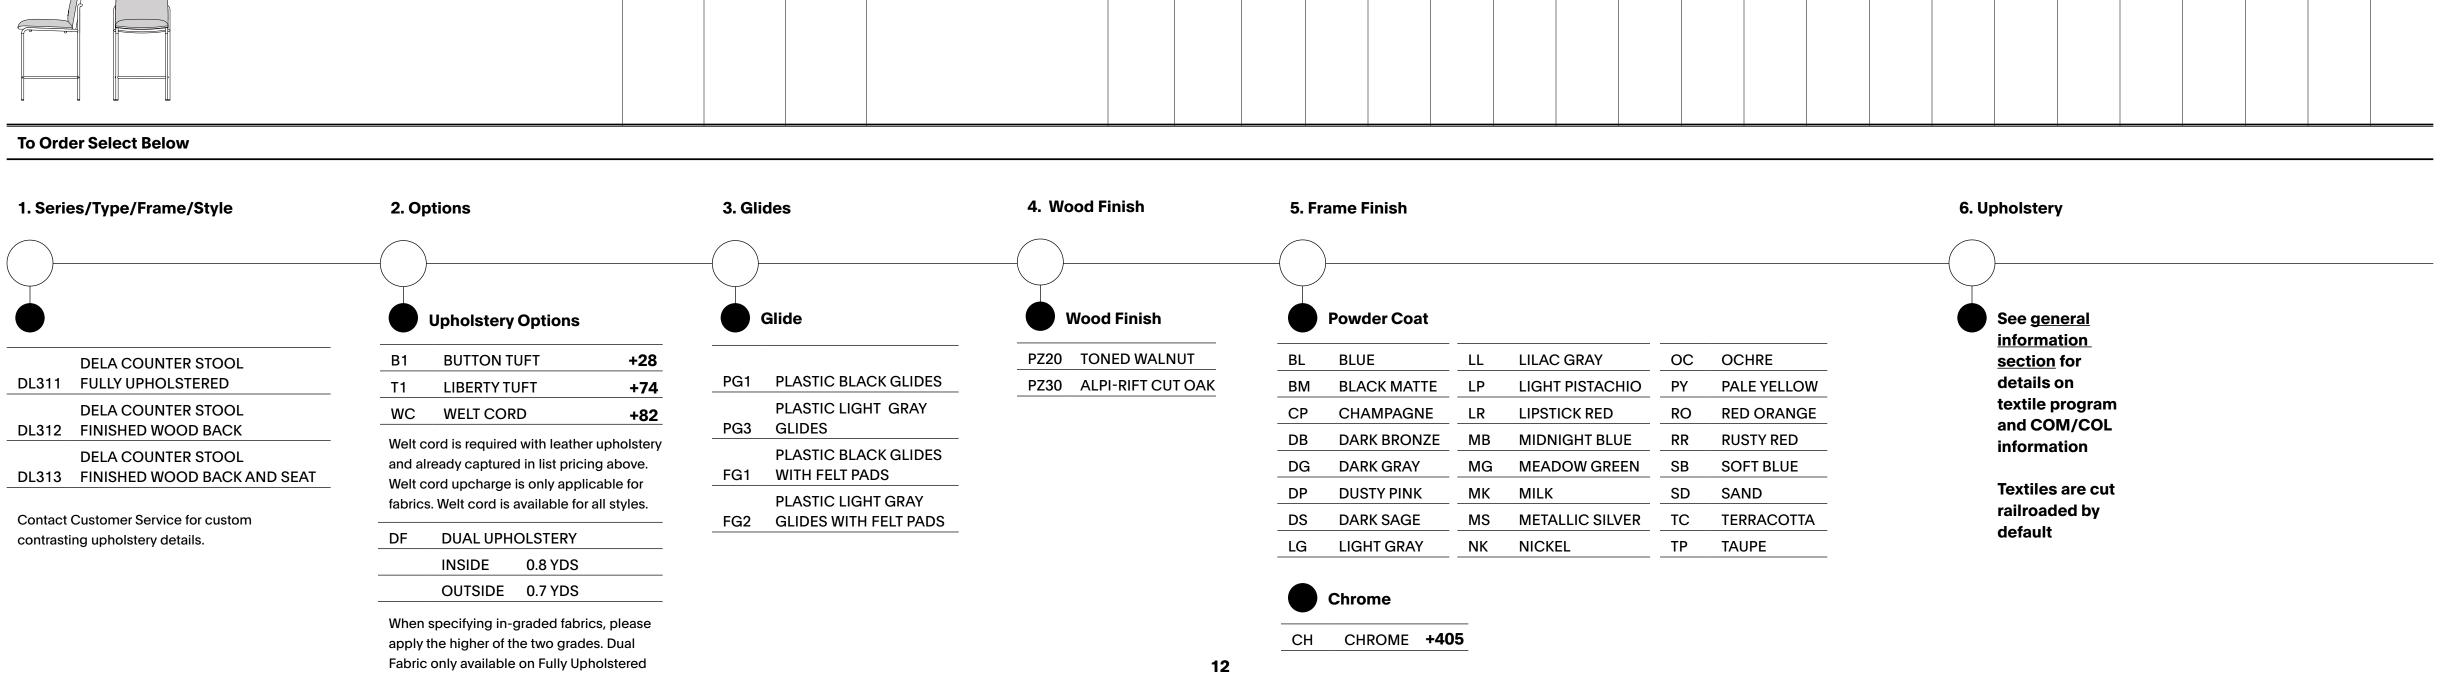

#### SPECIFICATION GUIDE: STATEMENT OF LINE

| OVERVIEW                          | GUEST         |           | TASK           | STOOL   |     | LOUNGE        |           |
|-----------------------------------|---------------|-----------|----------------|---------|-----|---------------|-----------|
|                                   | 4-LEG ARMLESS | 4-LEG ARM | 4-BLADE CASTER | COUNTER | BAR | 4-LEG ARMLESS | 4-LEG ARM |
| Fully Upholstered                 |               |           |                |         |     |               |           |
| Finished<br>Wood Back             |               |           |                |         |     |               |           |
| Finished<br>Wood Back<br>and Seat |               |           |                |         |     |               |           |

#### OPTIONS

Styles & Wood **Finishes** 

**Upholstery** Welt (Back & Seat)

Fully Upholstered

**Finished Wood Back** 

Button Tuft (Back Only)

**Finished Wood Back and Seat** 

Liberty Tuft (Back Only)

Plywood Back/Seat

Dual Upholstery - 1 Inside

Plywood Back/Seat

Solid Wood Arm Cap

PRODUCT INFORMATION

#### **Options**

DF - DUAL UPHOLSTERY

W1 - WELT CORD B1 - BUTTON TUFT

T1 - LIBERTY TUFT

#### Casters

BC - BLACK CARPET

BS - BLACK SOFT WHEEL GC - GRAY CARPET

**GS - GRAY SOFT WHEEL** 

#### Glides

PG1 - PLASTIC BLACK GLIDES

PG3 - PLASTIC LIGHT GRAY GLIDES FG1 - PLASTIC BLACK GLIDES WITH

**FELT PADS** 

FG2 - PLASTIC LIGHT GRAY GLIDES WITH FELT PADS

#### Arm Cap

UC - UPHOLSTERED

81 - OAK

89 - TONED WALNUT

#### **Wood Finish**

PZ20 – TONED WALNUT PZ30 - ALPI-RIFT CUT OAK

## **Standard Power Coat**

BL BLUE

**BLACK MATTE** 

CHAMPAGNE

DB DARK BRONZE

DG DARK GRAY

**DUSTY PINK** 

DARK SAGE DS

LG LIGHT GRAY

LL LILAC GRAY

LIGHT PISTACHIO

LR LIPSTICK RED

MB MIDNIGHT BLUE

MG MEADOW GREEN

MK MILK

METALLIC SILVER

NK NICKEL

OC OCHRE PALE YELLOW

RO **RED ORANGE** 

**RUSTY RED** 

SOFT BLUE

TC TERRACOTTA

TP TAUPE

#### Other

CH - BRIGHT CHROME