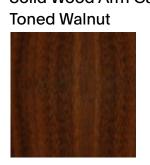

#### WOOD ARM CAP

#### **Wood Finish**

PZ20 – TONED WALNUT PZ30 - ALPI-RIFT CUT OAK