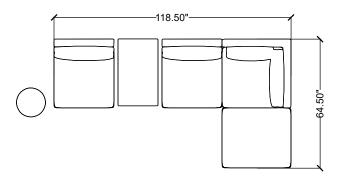

## NYC 06

| LINE | PART NUMBER | PART DESCRIPTION                                             | QTY | LIST       | EXT. LIST  |
|------|-------------|--------------------------------------------------------------|-----|------------|------------|
| 1    | UM281       | Umo Side Table, Oak                                          | 1   | \$1,967.00 | \$1,967.00 |
| 2    | NY046       | NYC Loose, One-Seat Inline Bench, Standard Uph               | 1   | \$2,539.00 | \$2,539.00 |
| 3    | NY115       | NYC Loose, One Seat Unit, Full Back Cushion, Standard Uph    | 2   | \$4,213.00 | \$8,426.00 |
| 4    | NY165       | NYC Loose, 90 Degree Corner, Full Back Cushion, Standard Uph | 1   | \$5,103.00 | \$5,103.00 |
| 5    | NY53        | NYC, 2/3 Table                                               | 1   | \$3,209.00 | \$3,209.00 |