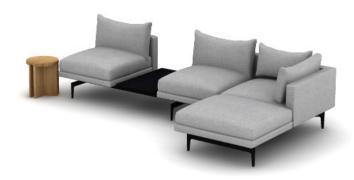

## NYC 06

| LINE | PART NUMBER | PART DESCRIPTION                                             | QTY | LIST       | EXT. LIST  |
|------|-------------|--------------------------------------------------------------|-----|------------|------------|
| 1    | UM281       | Umo Side Table, Oak                                          | 1   | \$1,967.00 | \$1,967.00 |
| 2    | NY046       | NYC Loose, One-Seat Inline Bench, Standard Uph               | 1   | \$2,539.00 | \$2,539.00 |
| 3    | NY115       | NYC Loose, One Seat Unit, Full Back Cushion, Standard Uph    | 2   | \$4,213.00 | \$8,426.00 |
| 4    | NY165       | NYC Loose, 90 Degree Corner, Full Back Cushion, Standard Uph | 1   | \$5,103.00 | \$5,103.00 |
| 5    | NY53        | NYC, 2/3 Table                                               | 1   | \$3,209.00 | \$3,209.00 |