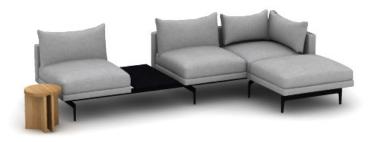

## NYC 06

| LINE | PART NUMBER | PART DESCRIPTION                                             | QTY | LIST       | EXT. LIST  |
|------|-------------|--------------------------------------------------------------|-----|------------|------------|
| 1    | UM281       | Umo Side Table, Oak                                          | 1   | \$1,967.00 | \$1,967.00 |
| 2    | NY046       | NYC Loose, One-Seat Inline Bench, Standard Uph               | 1   | \$2,539.00 | \$2,539.00 |
| 3    | NY115       | NYC Loose, One Seat Unit, Full Back Cushion, Standard Uph    | 2   | \$4,213.00 | \$8,426.00 |
| 4    | NY165       | NYC Loose, 90 Degree Corner, Full Back Cushion, Standard Uph | 1   | \$5,103.00 | \$5,103.00 |
| 5    | NY53        | NYC, 2/3 Table                                               | 1   | \$3,209.00 | \$3,209.00 |