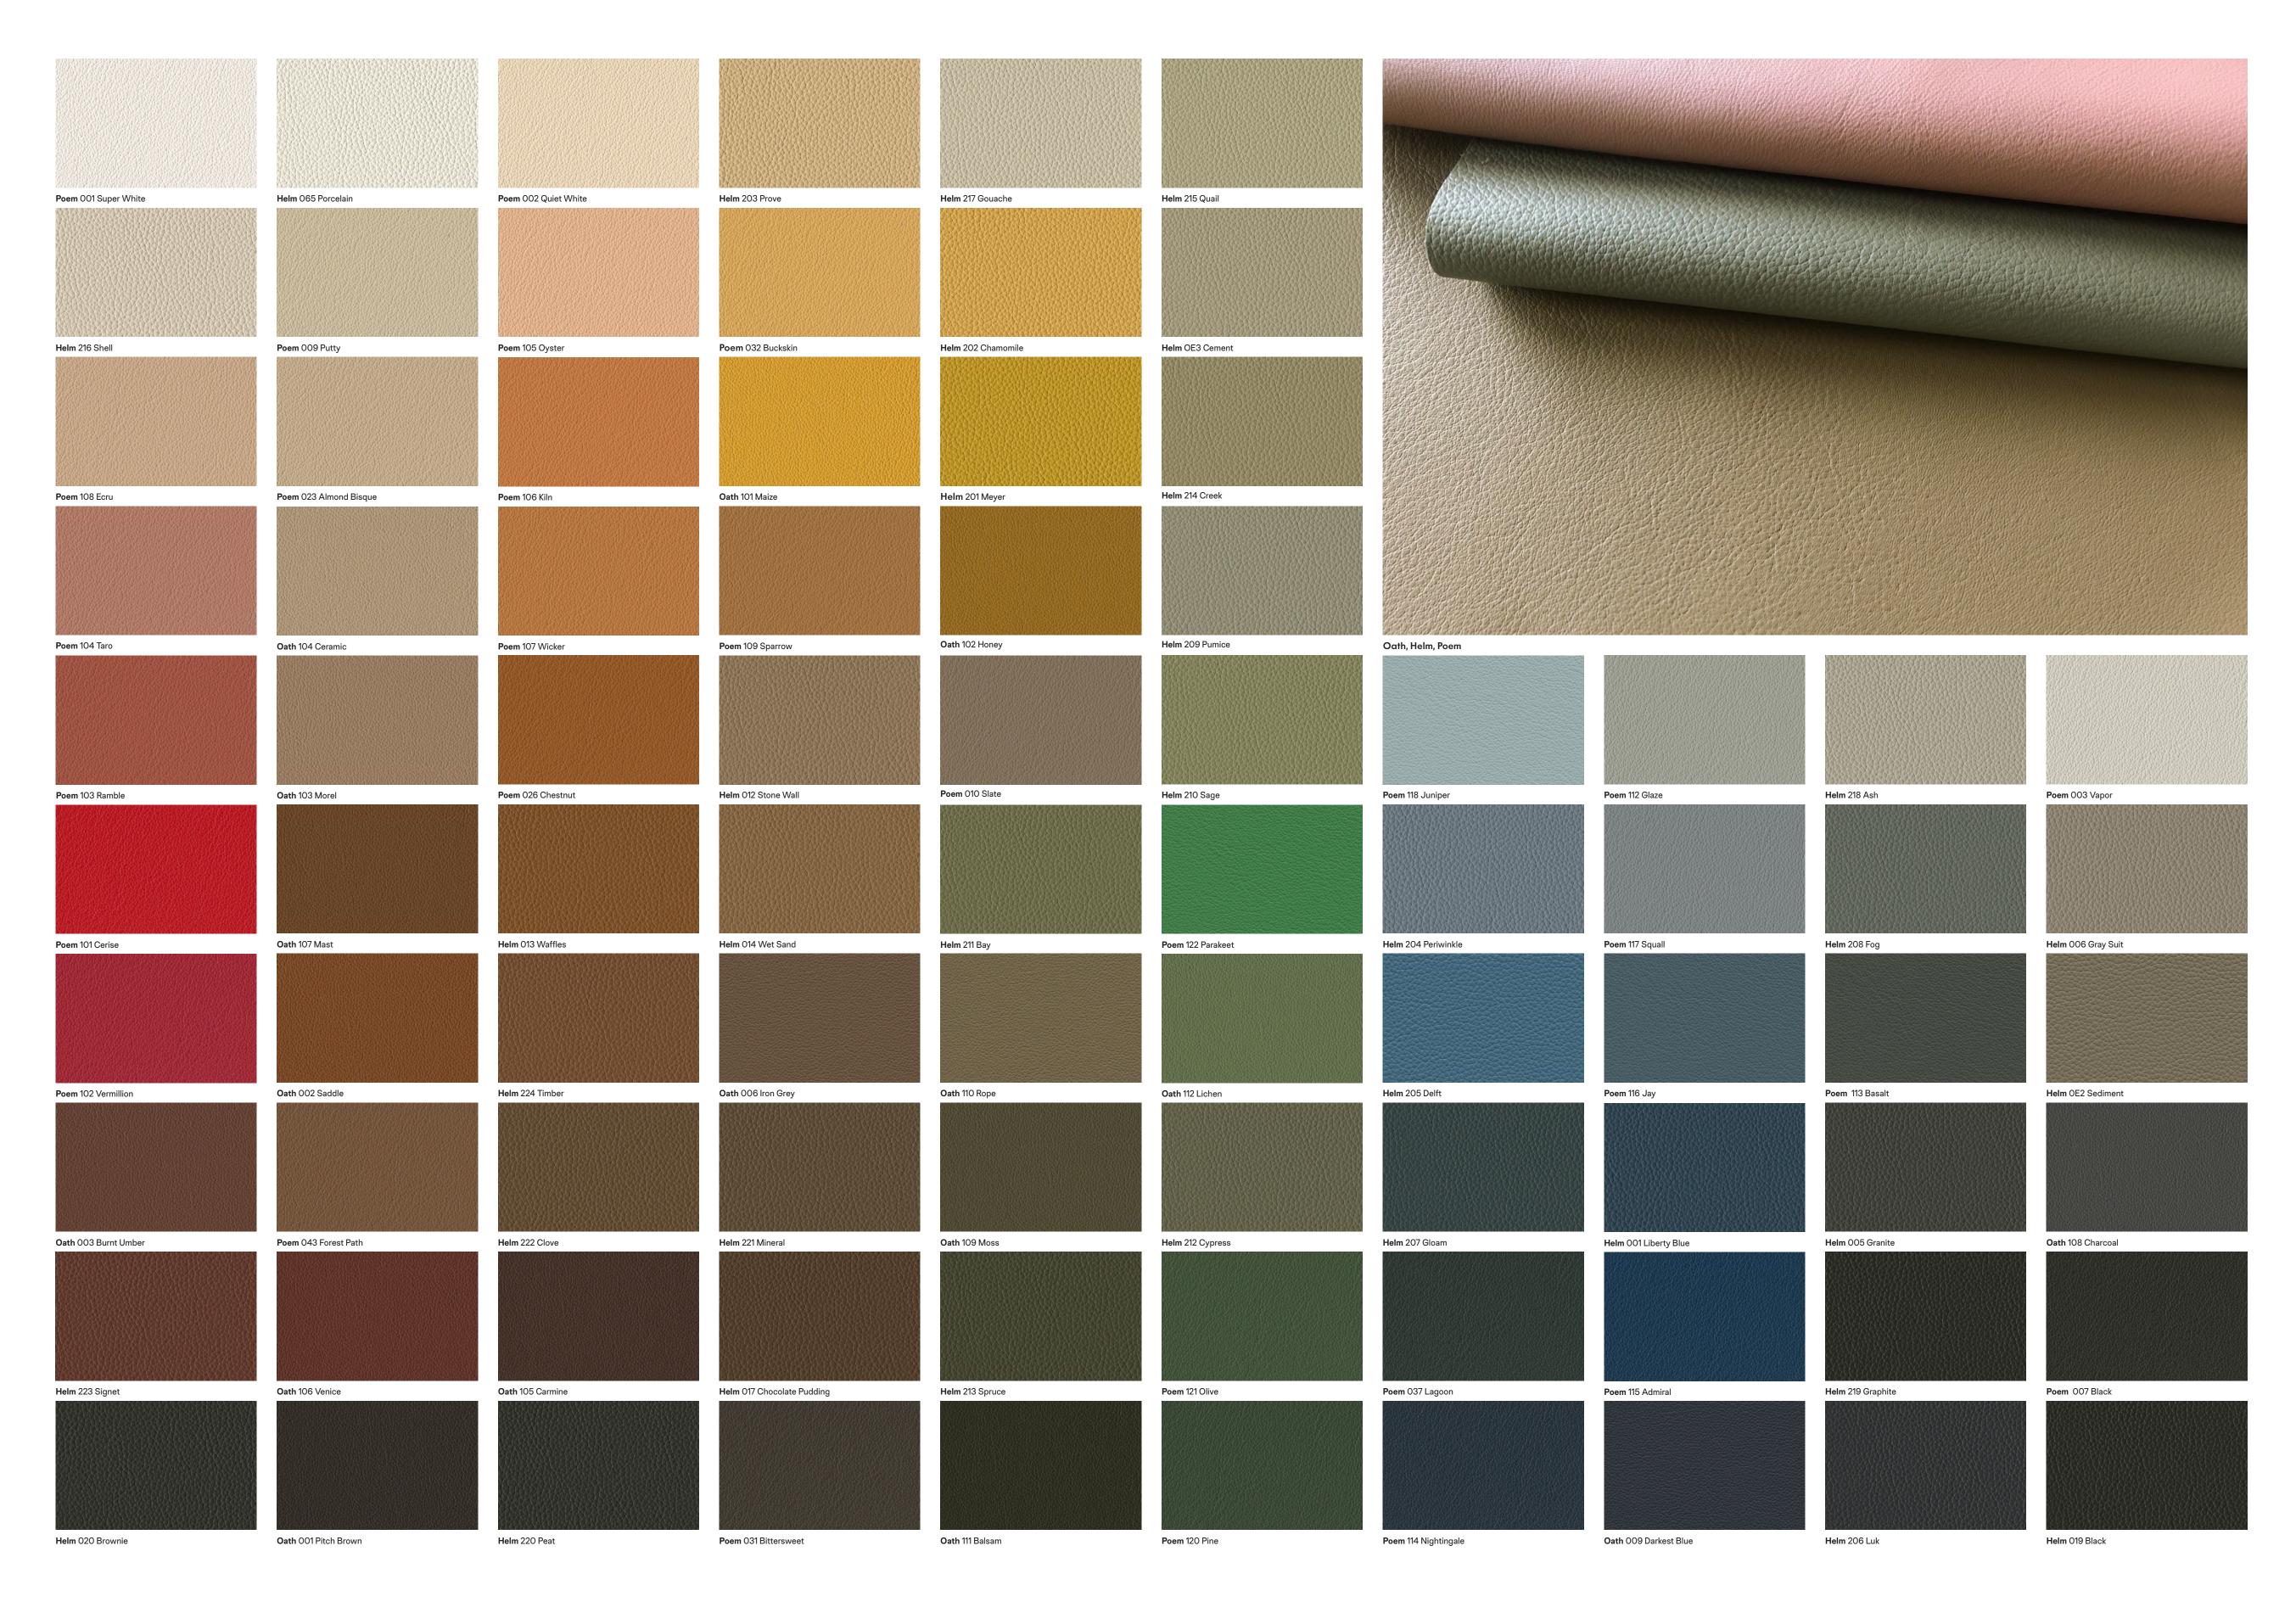

- 3 styles: Helm, Oath, and Poem
- 84 colors shown
- Visit edelmanleather.com to view all 88 colors
- PFAS-Free Protective Topcoat

# Helm, Oath, and Poem by Ilse Crawford

Helm, Oath, and Poem by Ilse Crawford

### Helm by Ilse Crawford

Dye Method: Transparent Dye and Pigment Weight: 2.62 oz/sq ft (800 gr/sm) Hide Size: 50 – 60 square feet Hide Thickness: 1.0 – 1.2 millimeters

#### Oath by Ilse Crawford

Dye Method: Varies on a color level Weight: 3 oz/sq ft (915 gr/sm) Hide Size: 50 – 55 square feet Hide Thickness: 1.2 – 1.4 millimeters

#### Poem by Ilse Crawford

Dye Method: Transparent Dye and Pigment Weight: 2.82 oz/sq ft (861 gr/sm) Hide Size: 50 – 55 square feet Hide Thickness: 1.0 – 1.2 millimeters

**TYPICAL FOR ALL** Content: 100% Leather Finish: PFAS-Free Protective Topcoat Hide Origin: Europe Country of Origin: Italy Note: This material exhibits natural markings and inherent color and textural variations. Maintenance: Professional cleaning recommended. Abrasion: ASTM D 7255