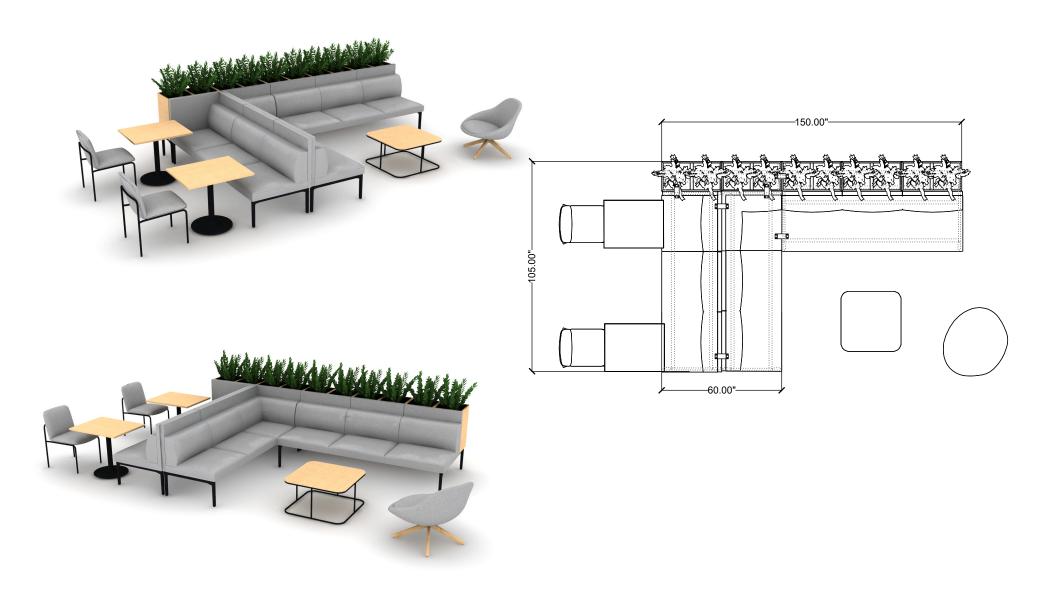

## **FREE ADDRESS 02**

| LINE | PART NUMBER        | PART DESCRIPTION                                                                | QTY | LIST          | EXT. LIST   |
|------|--------------------|---------------------------------------------------------------------------------|-----|---------------|-------------|
| 1    | TR303016CLM        | Trim, Coffee Table, 30D x 30W x 16H, Closed Base, Laminate                      | 1   | \$1,594.00    | \$1,594.00  |
| 2    | CV452              | Cove Lounge, Wood Base                                                          | 1   | \$3,334.00    | \$3,334.00  |
| 3    | DL111              | Dela, Guest 4-Leg Armless, Fully Upholstered                                    | 2   | \$1,220.00    | \$2,440.00  |
| 4    | OB-TR24030-ST1-B29 | Obair Multi-Purpose Table with Single Base - True Rectangle 24x30"Straight Edge | 2   | \$1,342.00    | \$2,684.00  |
| 5    | FA21SE36R          | Free Address, 36H, Single Seat, Standard Seam, End Panel Right                  | 1   | \$3,221.00    | \$3,221.00  |
| 6    | FA22S              | Free Address, 36H, Double Seat, Standard Seam                                   | 2   | \$4,104.00    | \$8,208.00  |
| 7    | FA23S              | Free Address, 36H, Triple Seat, Standard Seam                                   | 1   | \$6,012.00    | \$6,012.00  |
| 8    | FA24S              | Free Address, 36H, Corner Seat, Standard Seam                                   | 1   | \$3,542.00    | \$3,542.00  |
| 9    | FA6P2H36           | Free Address, Planter, 36H x 15D x 30W, Double                                  | 5   | \$2,814.00    | \$14,070.00 |
| 10   | FA8SD15L60         | Free Address, Frame, 15D x 60W                                                  | 1   | \$999.00      | \$999.00    |
| 11   | FA8SD30L90         | Free Address, Frame, 30D x 90W                                                  | 2   | \$1,358.00    | \$2,716.00  |
| 12   | FA8SD45L90         | Free Address, Frame, 45D x 90W                                                  | 1   | \$2,011.00    | \$2,011.00  |
| 13   | FAFG1              | Free Address, Ganging Bracket, Style 1                                          | 5   | \$57.00       | \$285.00    |
| 14   | FAFG2              | Free Address, Ganging Bracket, Style 2                                          | 1   | \$57.00       | \$57.00     |
|      |                    |                                                                                 |     | Overte Tetali |             |