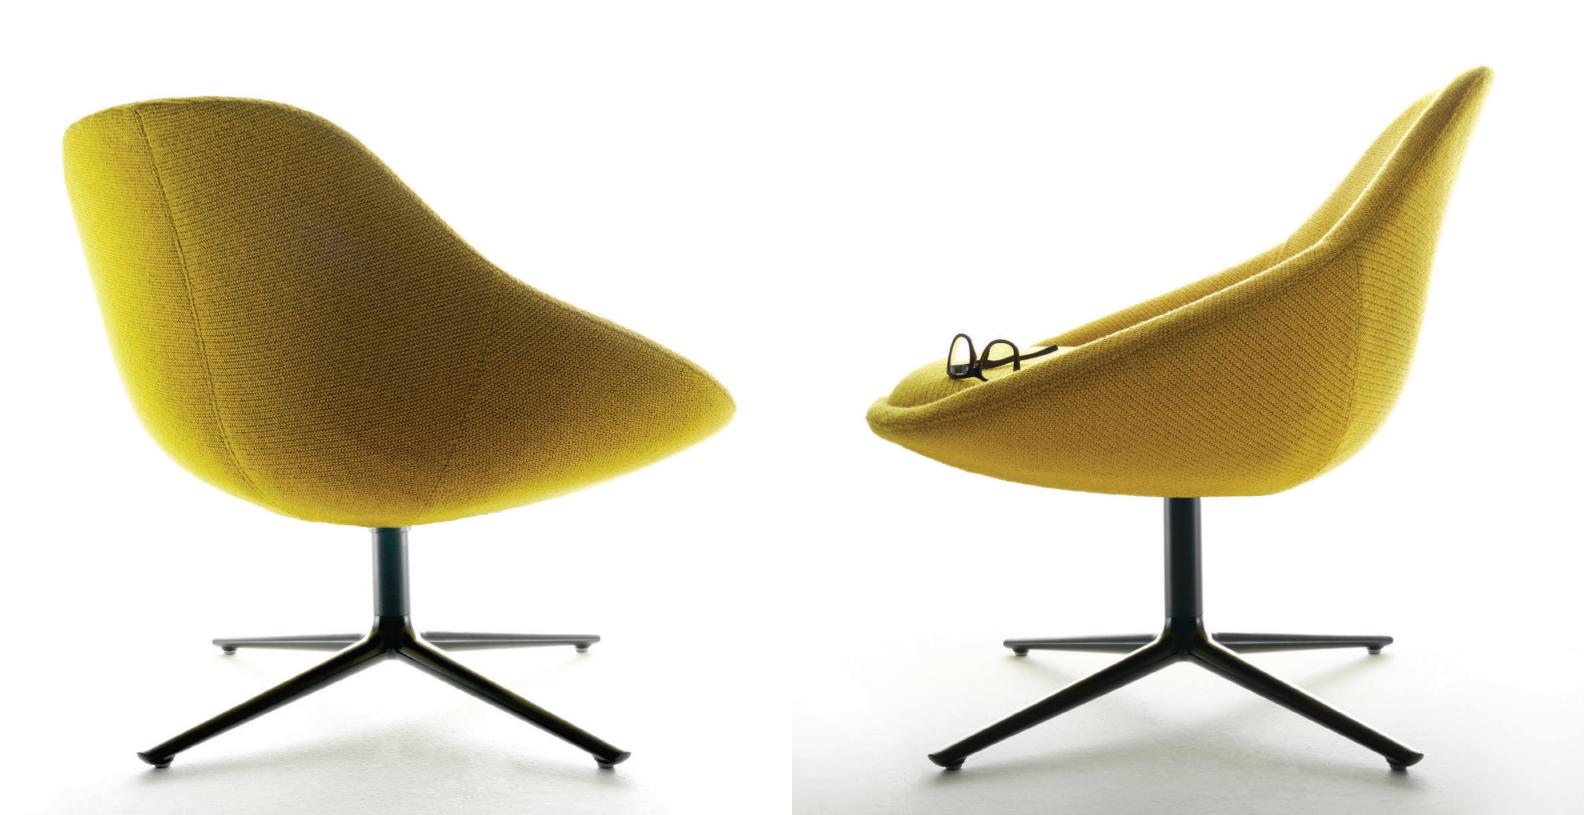

## **Cove** Guest

The Cove lounge chair is as much about comfort as it is about form. Both visually striking and welcoming, Cove offers tremendous flexibility and will support most any seated posture with room to spare for your tablet, laptop, or a good book. Whether used as a statement lounge piece or grouped to support informal gatherings, Cove enhances appeal and usability within the environment.