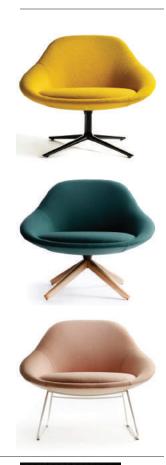

## **Cove** Guest

The Cove lounge chair is as much about comfort as it is about form. Both visually striking and welcoming, Cove offers tremendous flexibility and will support most any seated posture with room to spare for your tablet, laptop, or a good book. Whether used as a statement lounge piece or grouped to support informal gatherings, Cove enhances appeal and usability within the environment.