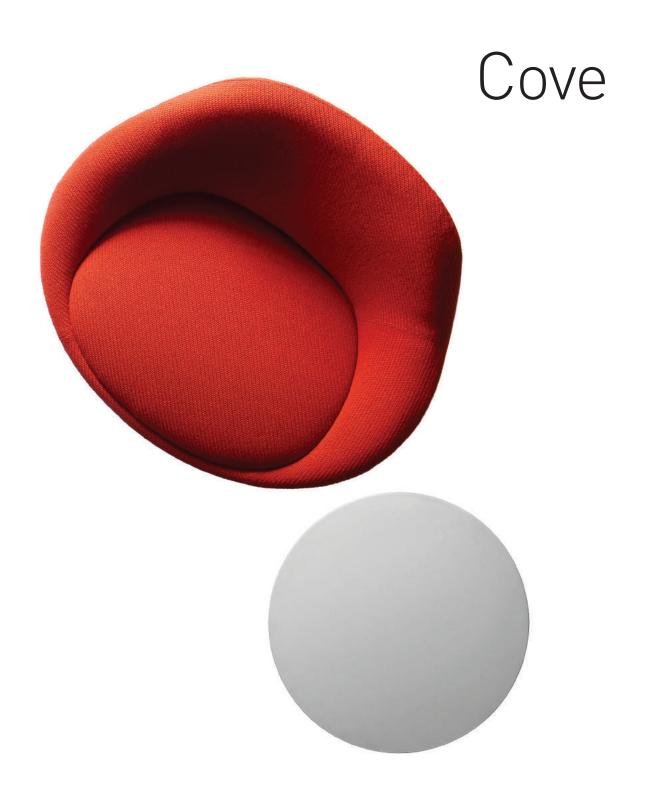

## **Cove** Guest

The Cove lounge chair is as much about comfort as it is about form. Both visually striking and welcoming, Cove offers tremendous flexibility and will support most any seated posture with room to spare for your tablet, laptop, or a good book. Whether used as a statement lounge piece or grouped to support informal gatherings, Cove enhances appeal and usability within the environment.