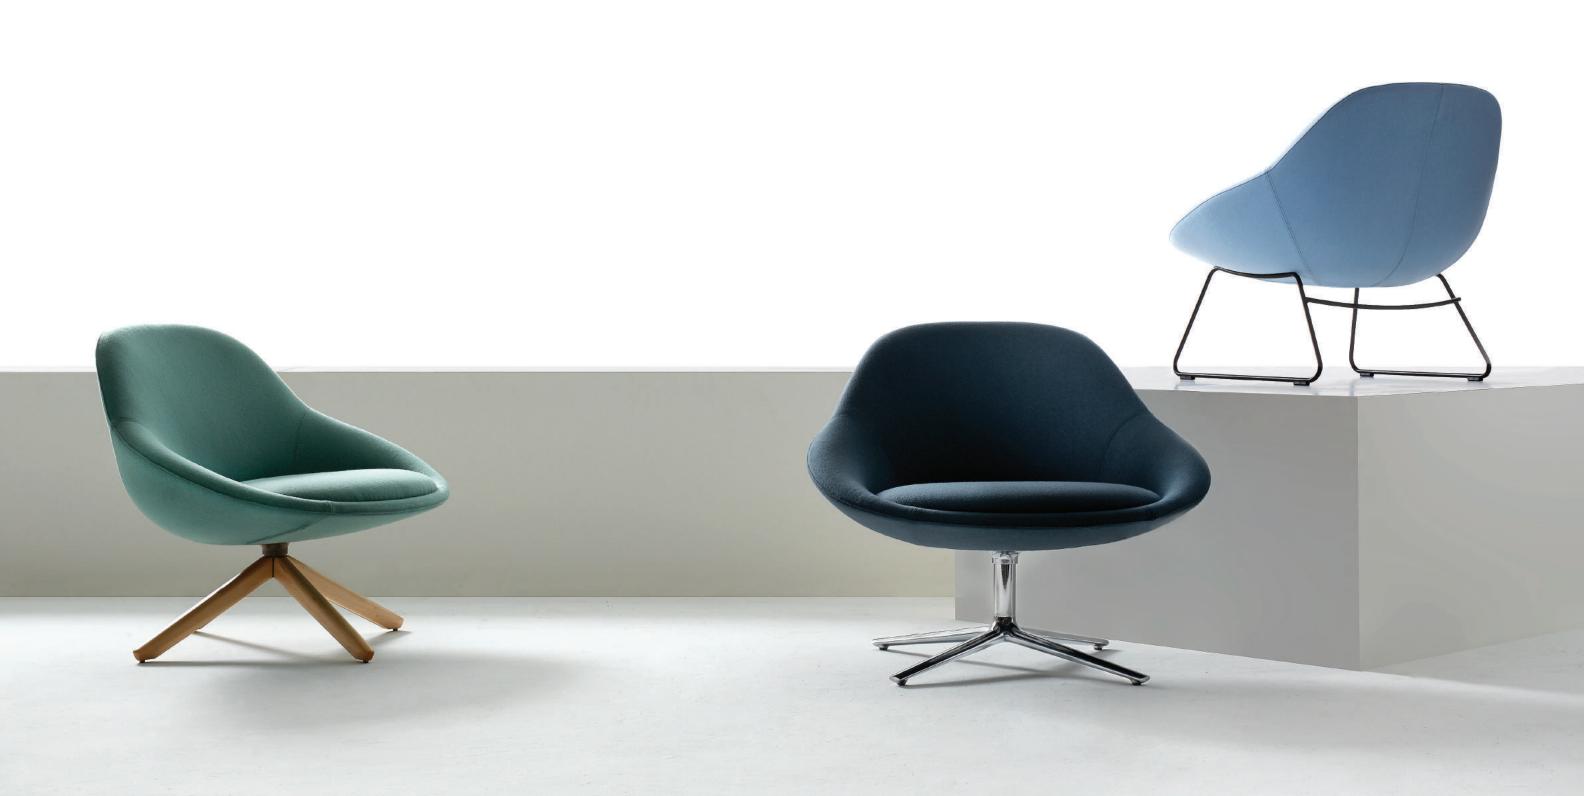

## **Cove** Guest

The Cove lounge chair is as much about comfort as it is about form. Both visually striking and welcoming, Cove offers tremendous flexibility and will support most any seated posture with room to spare for your tablet, laptop, or a good book. Whether used as a statement lounge piece or grouped to support informal gatherings, Cove enhances appeal and usability within the environment.