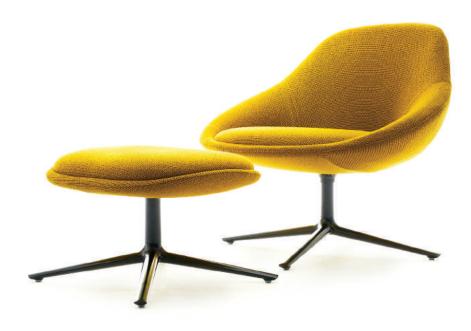

## **Cove** Guest

The Cove lounge chair is as much about comfort as it is about form. Both visually striking and welcoming, Cove offers tremendous flexibility and will support most any seated posture with room to spare for your tablet, laptop, or a good book. Whether used as a statement lounge piece or grouped to support informal gatherings, Cove enhances appeal and usability within the environment.