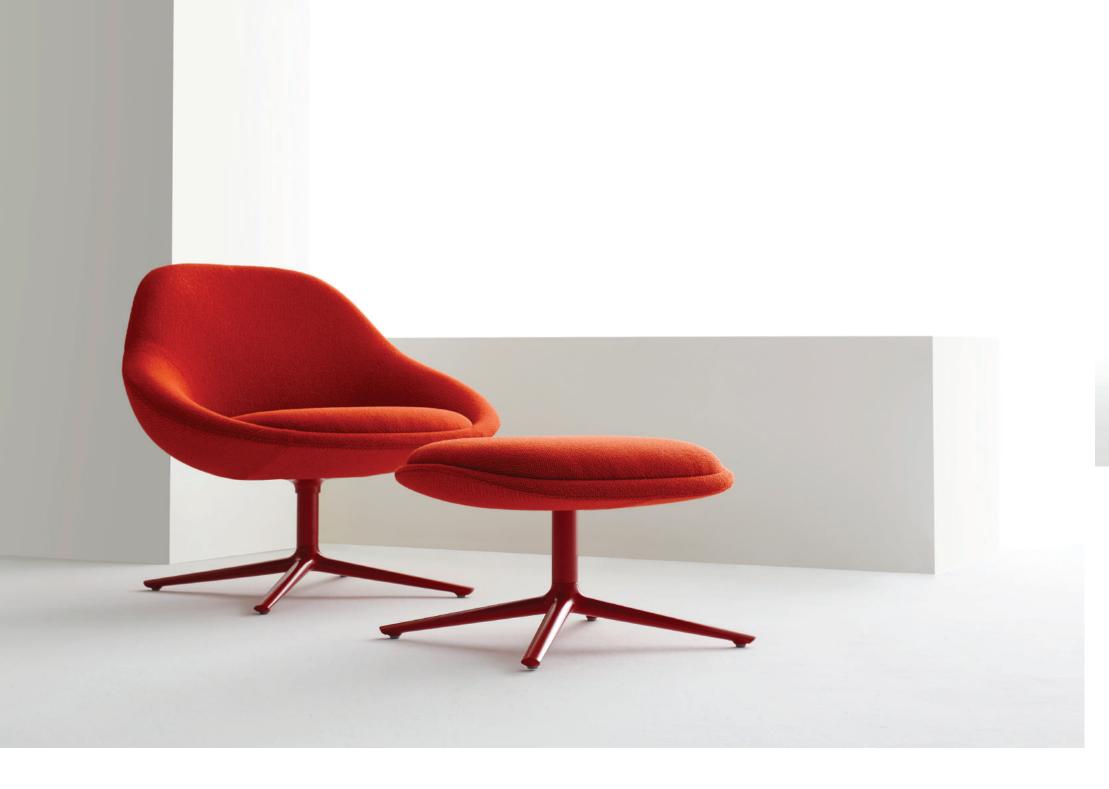

## **Cove** Guest

The Cove lounge chair is as much about comfort as it is about form. Both visually striking and welcoming, Cove offers tremendous flexibility and will support most any seated posture with room to spare for your tablet, laptop, or a good book. Whether used as a statement lounge piece or grouped to support informal gatherings, Cove enhances appeal and usability within the environment.