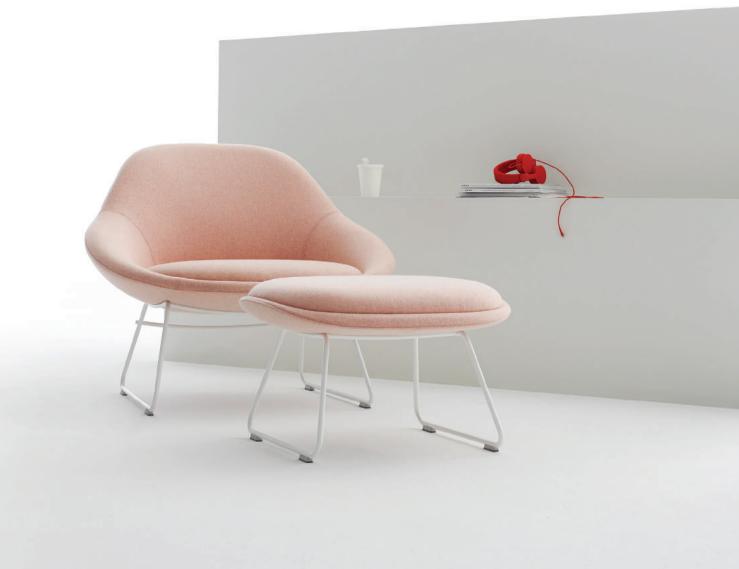

## **Cove** Guest

The Cove lounge chair is as much about comfort as it is about form. Both visually striking and welcoming, Cove offers tremendous flexibility and will support most any seated posture with room to spare for your tablet, laptop, or a good book. Whether used as a statement lounge piece or grouped to support informal gatherings, Cove enhances appeal and usability within the environment.