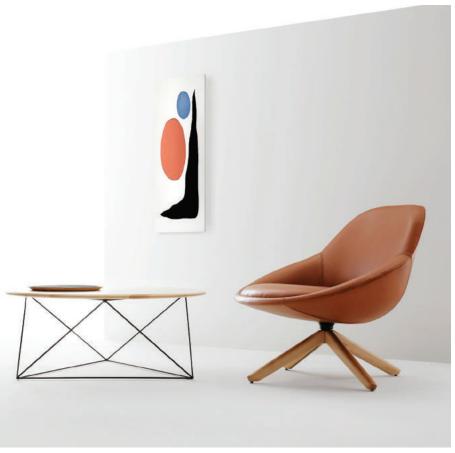

## **Cove** Guest

The Cove lounge chair is as much about comfort as it is about form. Both visually striking and welcoming, Cove offers tremendous flexibility and will support most any seated posture with room to spare for your tablet, laptop, or a good book. Whether used as a statement lounge piece or grouped to support informal gatherings, Cove enhances appeal and usability within the environment.