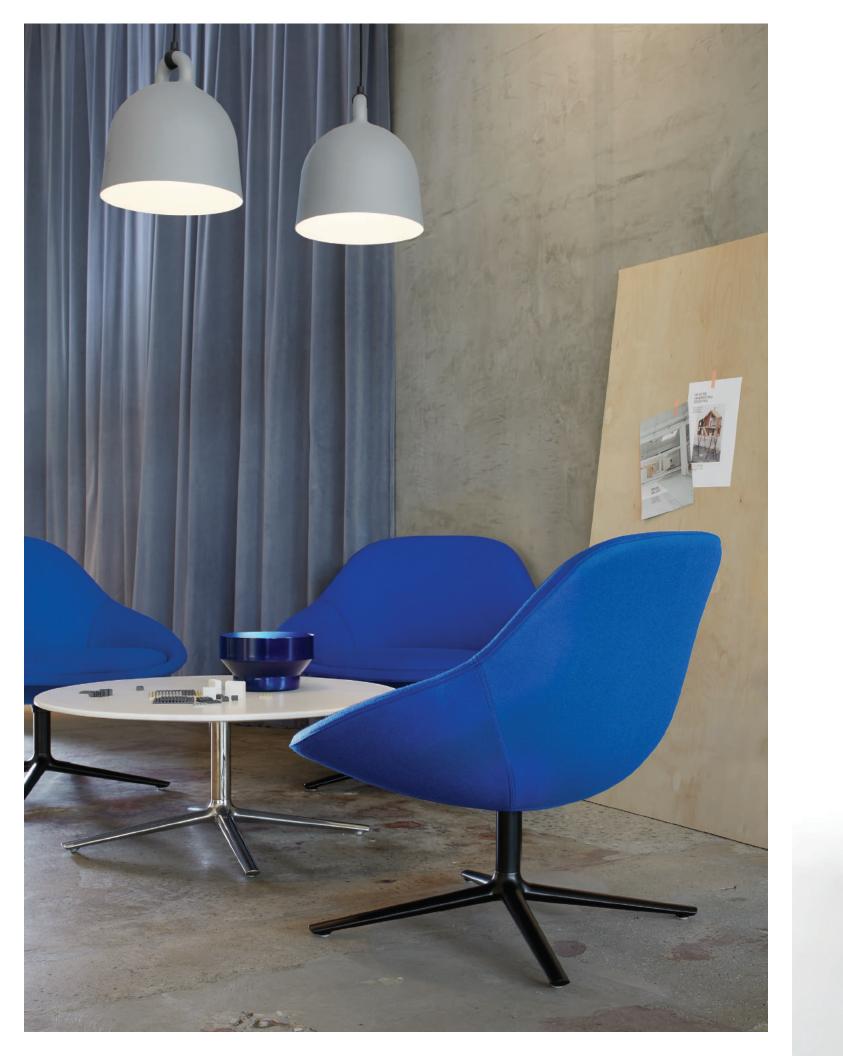

## **Cove** Guest

The Cove lounge chair is as much about comfort as it is about form. Both visually striking and welcoming, Cove offers tremendous flexibility and will support most any seated posture with room to spare for your tablet, laptop, or a good book. Whether used as a statement lounge piece or grouped to support informal gatherings, Cove enhances appeal and usability within the environment.