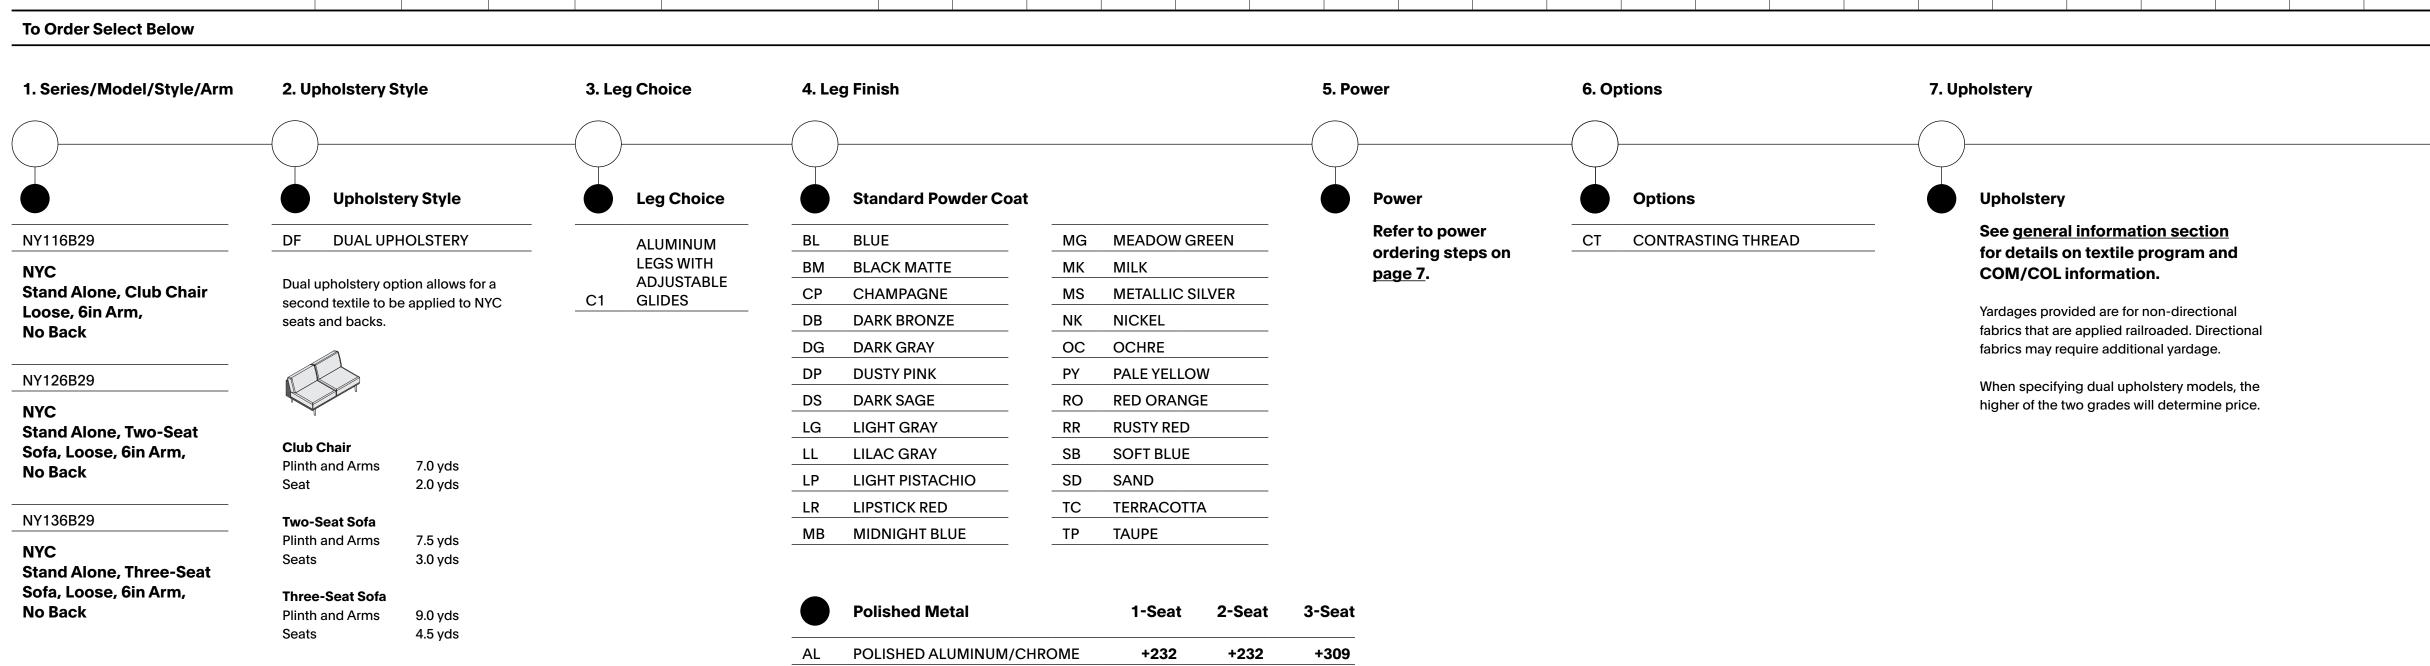

#### 1. Series/Model/Style 2. Upholstery Style 3. Leg Choice 4. Leg Finish 5. Power 6. Options 7. Upholstery **Upholstery Style Standard Powder Coat** Leg Choice **Power Welt Cord** 1-Seat 2-Seat 3-Seat **Upholstery** Refer to power NY112 DUAL UPHOLSTERY BL BLUE MG MEADOW GREEN WELT CORD ON SEAT +61 +123 +183 **ALUMINUM** ordering steps on **LEGS WITH** +108 +216 +324 MK MILK WELT CORD ON SEAT AND BACK BLACK MATTE NYC <u>page 7</u>. **ADJUSTABLE** Dual upholstery option allows for a Modular, One-Seat Unit, CP CHAMPAGNE MS METALLIC SILVER C1 GLIDES second textile to be applied to NYC Standard **Sewn Tuft** DARK BRONZE NK NICKEL DB seats and backs. OC OCHRE DG DARK GRAY NY122 T1 TUFTED SEAT +61 +123 +183 DP **DUSTY PINK** PY PALE YELLOW TUFTED SEAT AND BACK +108 +216 +324 NYC RO DS DARK SAGE RED ORANGE Modular, Two-Seat Unit, RR LG **RUSTY RED** LIGHT GRAY

NY132 NYC

Plinth Seat and Back

Modular, Three-Seat Unit, Standard

Standard

Three-Seat Plinth 5.0 yds 8.0 yds Seats and Backs

Seats and Backs 6.0 yds

2.0 yds

3.5 yds

One-Seat

Two-Seat

**Polished Metal** 

LILAC GRAY

LIGHT PISTACHIO

LIPSTICK RED

MIDNIGHT BLUE

MB

1-Seat 2-Seat 3-Seat POLISHED ALUMINUM/CHROME +232 +232 +309

SB

SD

TC

TP

SOFT BLUE

TERRACOTTA

SAND

TAUPE

Chrome rails with polished aluminum legs.

**Button Tuft** 

**Options** 

CT CONTRASTING THREAD

B2 BUTTON TUFTED BACK