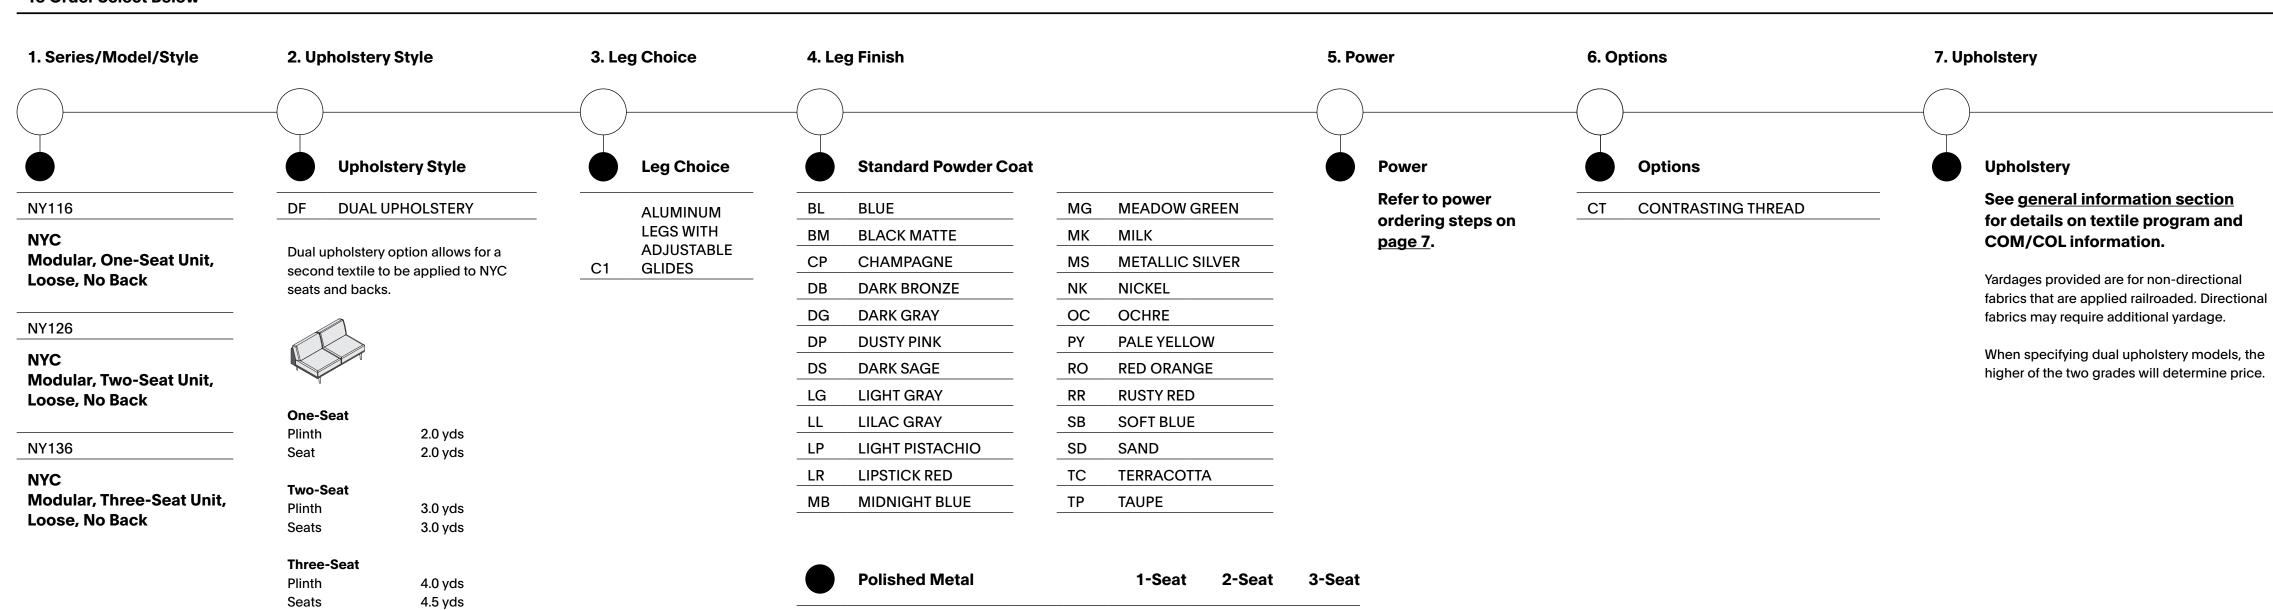

#### 1. Series/Model/Style 2. Upholstery Style 3. Leg Choice 4. Leg Finish 5. Power 6. Options 7. Upholstery **Upholstery Style Standard Powder Coat** Leg Choice **Power Welt Cord** 1-Seat 2-Seat 3-Seat **Upholstery** Refer to power NY112 DUAL UPHOLSTERY BL BLUE MG MEADOW GREEN WELT CORD ON SEAT +61 +123 +183 **ALUMINUM** ordering steps on **LEGS WITH** +108 +216 +324 MK MILK WELT CORD ON SEAT AND BACK BLACK MATTE NYC <u>page 7</u>. **ADJUSTABLE** Dual upholstery option allows for a Modular, One-Seat Unit, CP CHAMPAGNE MS METALLIC SILVER C1 GLIDES second textile to be applied to NYC Standard **Sewn Tuft** DARK BRONZE NK NICKEL DB seats and backs. OC OCHRE DG DARK GRAY NY122 T1 TUFTED SEAT +61 +123 +183 DP **DUSTY PINK** PY PALE YELLOW TUFTED SEAT AND BACK +108 +216 +324 NYC RO DS DARK SAGE RED ORANGE Modular, Two-Seat Unit, RR LG **RUSTY RED** LIGHT GRAY

NY132 NYC

Plinth Seat and Back

Modular, Three-Seat Unit, Standard

Standard

Three-Seat Plinth 5.0 yds 8.0 yds Seats and Backs

Seats and Backs 6.0 yds

2.0 yds

3.5 yds

One-Seat

Two-Seat

**Polished Metal** 

LILAC GRAY

LIGHT PISTACHIO

LIPSTICK RED

MIDNIGHT BLUE

MB

1-Seat 2-Seat 3-Seat POLISHED ALUMINUM/CHROME +232 +232 +309

SB

SD

TC

TP

SOFT BLUE

TERRACOTTA

SAND

TAUPE

Chrome rails with polished aluminum legs.

**Button Tuft** 

**Options** 

CT CONTRASTING THREAD

B2 BUTTON TUFTED BACK