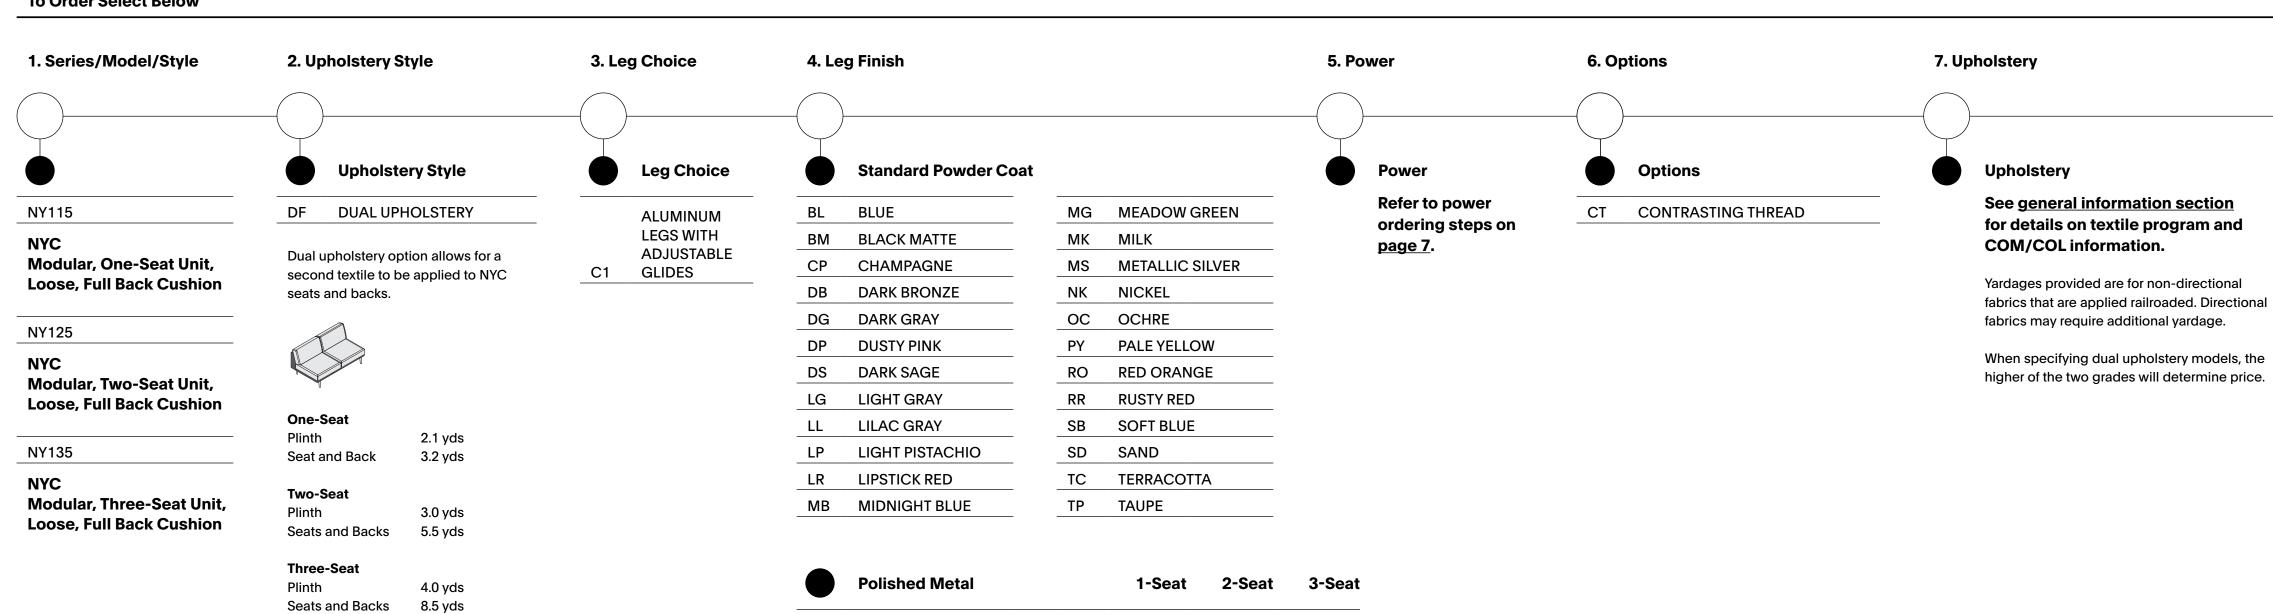

#### Sample Model Code: NY121B24C1ALUB1CTCOM

1. Series 2. Model

Series

NY NYC

<u>12</u>

Model
Stand Alone

01 ONE-SEAT BENCH02 TWO-SEAT BENCH

03 THREE-EAT BENCH11 CLUB CHAIR

12 TWO-SEAT SOFA

Modular

13

04 ONE-SEAT INLINE BENCH

THREE-SEAT SOFA

05 TWO-SEAT INLINE BENCH05 THREE-SEAT INLINE BENCH

07 2/3-SEAT INLINE BENCH

11 ONE-SEAT UNIT

12 TWO-SEAT UNIT

13 THREE-SEAT UNIT

14 135 DEGREE CORNER

15 150 DEGREE CORNER

16 90 DEGREE CORNER

3. Style

\_

1

Style

WRAP-OVER

STANDARDRELAXED

4 LOOSE, PARTIAL CUSHION

5 LOOSE, FULL CUSHION

6 LOOSE, NO CUSHION

Arm Location

Note: Predetermined arms only available with Standalone units. Modular units must specify arms separately.

LEFT POSITION WHEN SEATED

RIGHT POSITION WHEN SEATED

**Upholstery Style** 

**Arm Thickness** 

B24 4" ARM, BOTH

B26 6" ARM, BOTH

B29 9" ARM, BOTH

24 4" ARM

26 6" ARM

29 9" ARM

DF DUAL UPHOLSTERY

4. Arm & Upholstery Options 5. Leg Choice

**C**1

Leg Choice

C1 ALUMINUM LEGS WITH ADJUSTABLE GLIDES <u>AL</u>

6. Leg Finish