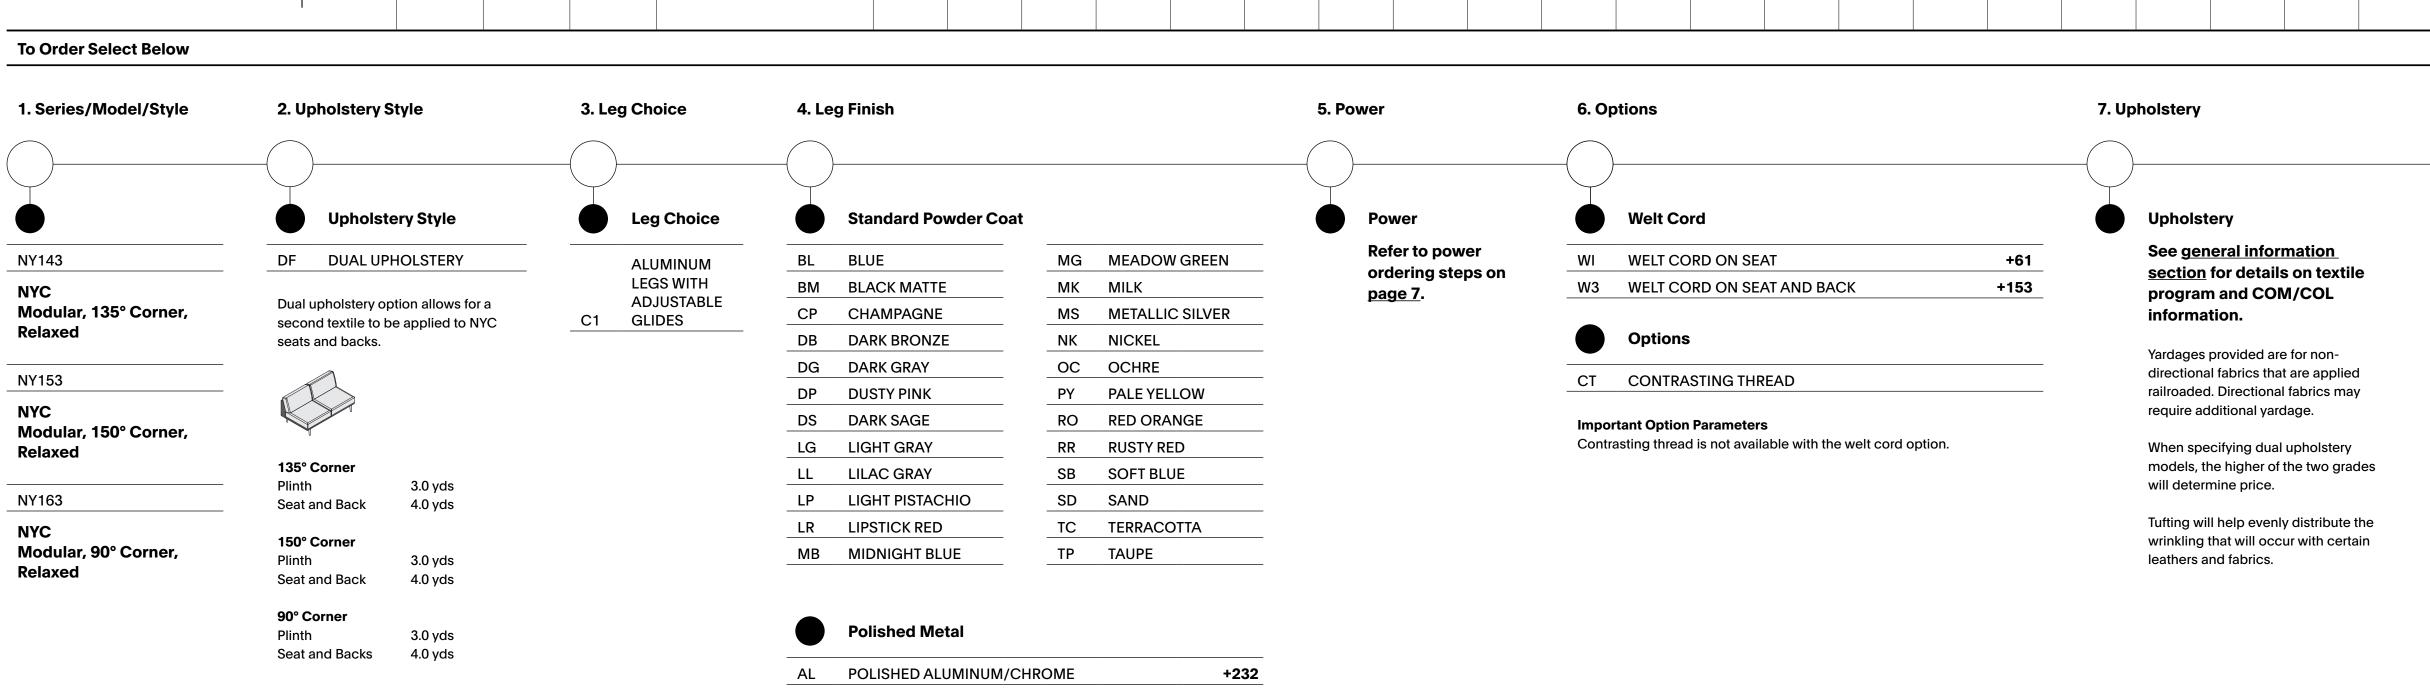

#### Sample Model Code: NY121B24C1ALUB1CTCOM

1. Series 2. Model

Series

NY NYC

<u>12</u>

Model
Stand Alone

01 ONE-SEAT BENCH02 TWO-SEAT BENCH

03 THREE-EAT BENCH11 CLUB CHAIR

12 TWO-SEAT SOFA

Modular

13

04 ONE-SEAT INLINE BENCH

THREE-SEAT SOFA

05 TWO-SEAT INLINE BENCH05 THREE-SEAT INLINE BENCH

07 2/3-SEAT INLINE BENCH

11 ONE-SEAT UNIT

12 TWO-SEAT UNIT

13 THREE-SEAT UNIT

14 135 DEGREE CORNER

15 150 DEGREE CORNER

16 90 DEGREE CORNER

3. Style

\_

1

Style

WRAP-OVER

STANDARDRELAXED

4 LOOSE, PARTIAL CUSHION

5 LOOSE, FULL CUSHION

6 LOOSE, NO CUSHION

Arm Location

Note: Predetermined arms only available with Standalone units. Modular units must specify arms separately.

LEFT POSITION WHEN SEATED

RIGHT POSITION WHEN SEATED

**Upholstery Style** 

**Arm Thickness** 

B24 4" ARM, BOTH

B26 6" ARM, BOTH

B29 9" ARM, BOTH

24 4" ARM

26 6" ARM

29 9" ARM

DF DUAL UPHOLSTERY

4. Arm & Upholstery Options 5. Leg Choice

**C**1

Leg Choice

C1 ALUMINUM LEGS WITH ADJUSTABLE GLIDES <u>AL</u>

6. Leg Finish