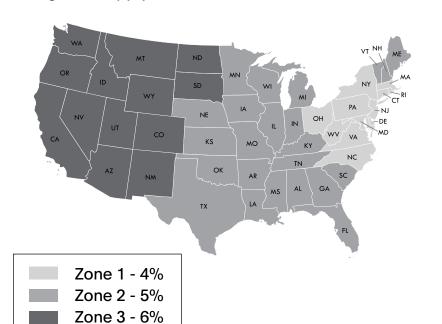

#### FREIGHT PROGRAM

Freight charges will be calculated as a percentage of the net product price and added to the invoice at the time of shipment. The continental United States has been divided into three zones. Please use the map below to determine freight charges for the product's destination. Minimum freight charge is \$250. Please let us know if you will be shipping to a residential address or require inside delivery as this requires an additional fee. Also please note we need to be made aware if a liftgate is required prior to delivery. If any requests are made at the time of delivery, applicable charges will apply.

#### **ZONE 1 - 4%**

Connecticut Delaware **New York New Jersey** Maryland Massachusetts North Carolina Ohio Pennsylvania Rhode Island Virginia

Washington D.C.

West Virginia

#### **ZONE 2 - 5%** Alabama

**Arkansas** Canada, Ontario Canada, Quebec Florida Georgia lowa Illinois Indiana Kansas

Maine

Michigan

Missouri

Minnesota

Mississippi

Tennessee

Texas

Vermont

Wisconsin

South Carolina

#### North Dakota Oregon South Dakota Kentucky Louisiana Washington Nebraska Wyoming

#### **New Hampshire** Oklahoma **Quote Per Project**

Alaska

**ZONE 3 - 6%** 

Arizona

California

Colorado

Montana

**New Mexico** 

Nevada

Idaho

Hawaii Canada (outside Ontario & Quebec)