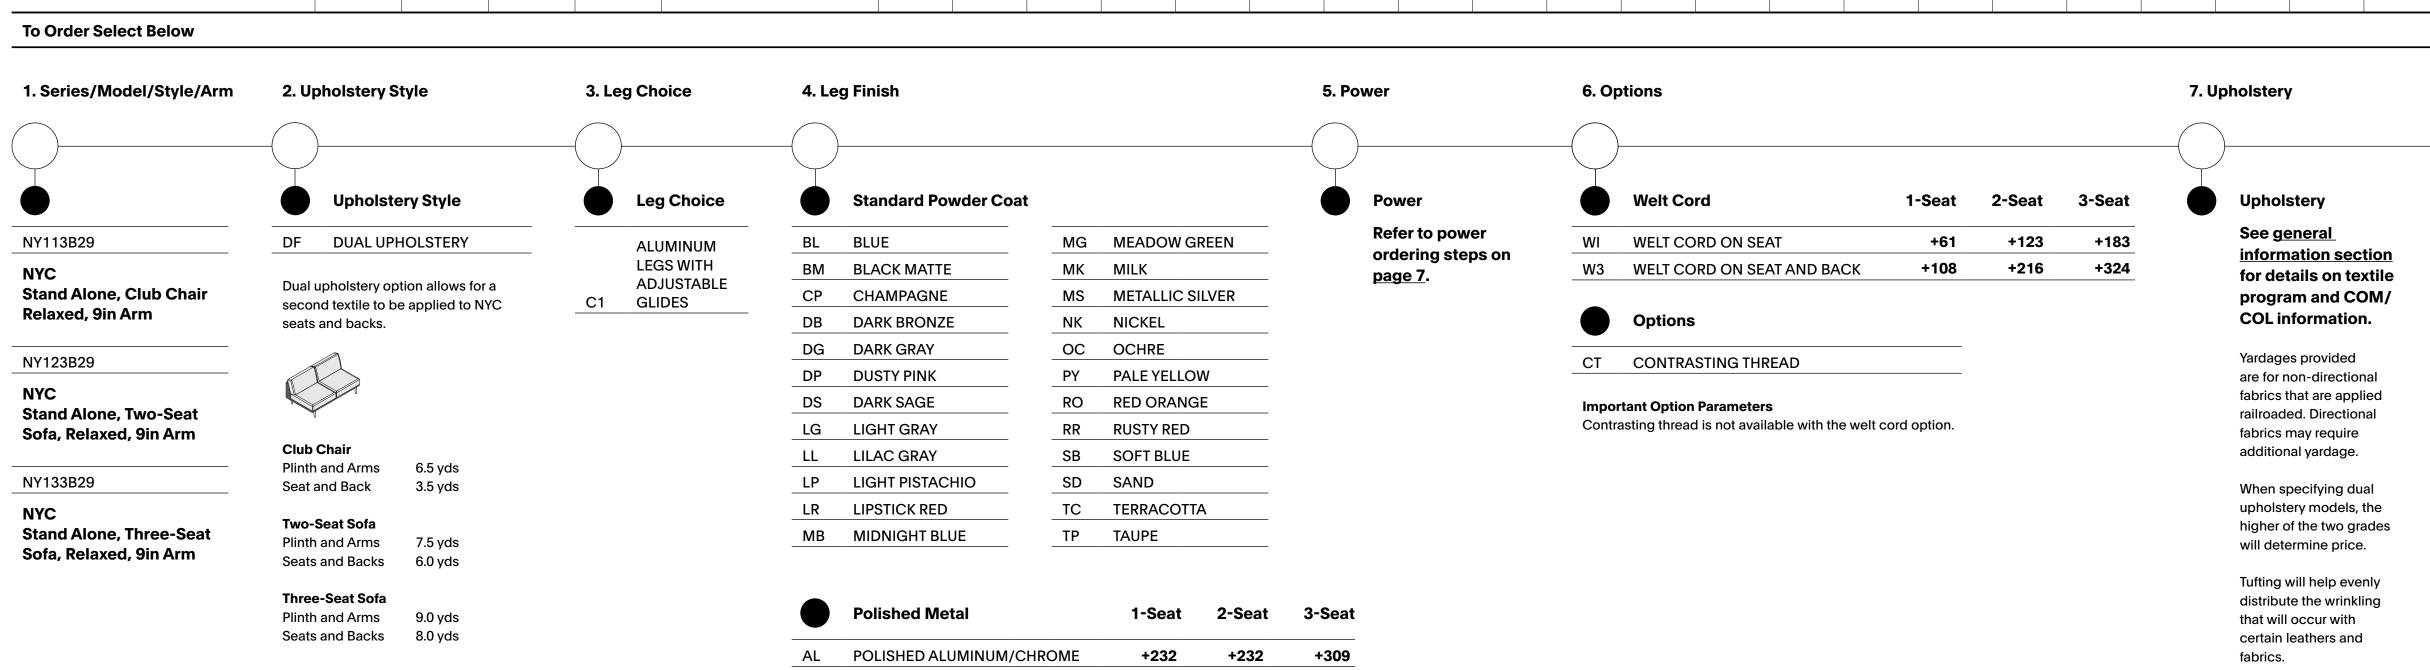

#### Sample Model Code: NY121B24C1ALUB1CTCOM

1. Series 2. Model

Series

NY NYC

<u>12</u>

Model
Stand Alone

01 ONE-SEAT BENCH02 TWO-SEAT BENCH

03 THREE-EAT BENCH11 CLUB CHAIR

12 TWO-SEAT SOFA

Modular

13

04 ONE-SEAT INLINE BENCH

THREE-SEAT SOFA

05 TWO-SEAT INLINE BENCH05 THREE-SEAT INLINE BENCH

07 2/3-SEAT INLINE BENCH

11 ONE-SEAT UNIT

12 TWO-SEAT UNIT

13 THREE-SEAT UNIT

14 135 DEGREE CORNER

15 150 DEGREE CORNER

16 90 DEGREE CORNER

3. Style

\_

1

Style

WRAP-OVER

STANDARDRELAXED

4 LOOSE, PARTIAL CUSHION

5 LOOSE, FULL CUSHION

6 LOOSE, NO CUSHION

Arm Location

Note: Predetermined arms only available with Standalone units. Modular units must specify arms separately.

LEFT POSITION WHEN SEATED

RIGHT POSITION WHEN SEATED

**Upholstery Style** 

**Arm Thickness** 

B24 4" ARM, BOTH

B26 6" ARM, BOTH

B29 9" ARM, BOTH

24 4" ARM

26 6" ARM

29 9" ARM

DF DUAL UPHOLSTERY

4. Arm & Upholstery Options 5. Leg Choice

**C**1

Leg Choice

C1 ALUMINUM LEGS WITH ADJUSTABLE GLIDES <u>AL</u>

6. Leg Finish