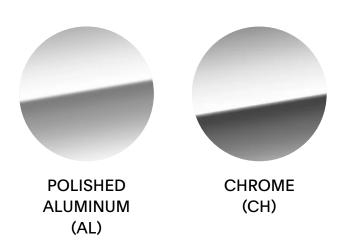

#### POLISHED METAL

#### Understructure

NYC support frames consist of aluminum legs attached to steel rails. These frames may be powder coated in a variety of finishes, or ordered as polished aluminum with chrome-plated rails. Adjustable glides are standard.

SB SOFT BLUE SD SAND

TC TERRACOTTA

**Polished Metal** 

AL POLISHED ALUMINUM/ CHROME

Note: Chrome rails with polished aluminum legs

<u>UB1</u>

Power

7. Power

AL POLISHED ALUMINUM/CHROME

Note: Chrome rails with polished aluminum legs

MODEL CODE BREAKDOWN - THROW PILLOWS