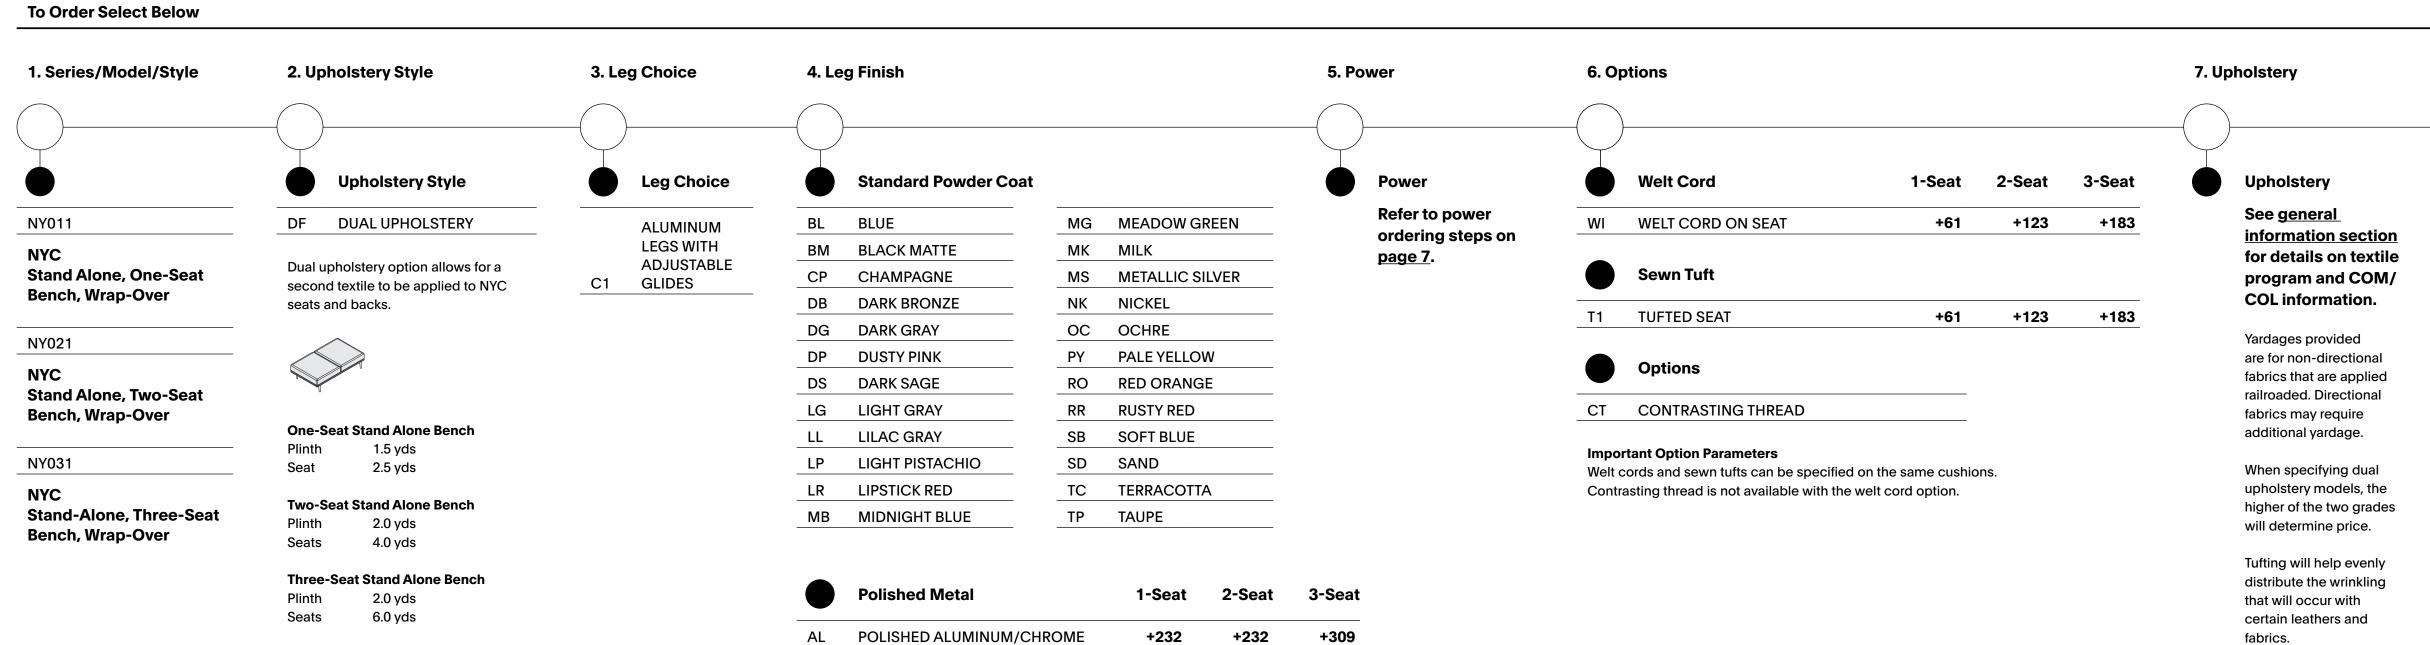

#### Sample Model Code: NY121B24C1ALUB1CTCOM

1. Series 2. Model

Series

NY NYC

<u>12</u>

Model
Stand Alone

01 ONE-SEAT BENCH02 TWO-SEAT BENCH

03 THREE-EAT BENCH11 CLUB CHAIR

12 TWO-SEAT SOFA

Modular

13

04 ONE-SEAT INLINE BENCH

THREE-SEAT SOFA

05 TWO-SEAT INLINE BENCH05 THREE-SEAT INLINE BENCH

07 2/3-SEAT INLINE BENCH

11 ONE-SEAT UNIT

12 TWO-SEAT UNIT

13 THREE-SEAT UNIT

14 135 DEGREE CORNER

15 150 DEGREE CORNER

16 90 DEGREE CORNER

3. Style

\_

1

Style

WRAP-OVER

STANDARDRELAXED

4 LOOSE, PARTIAL CUSHION

5 LOOSE, FULL CUSHION

6 LOOSE, NO CUSHION

Arm Location

Note: Predetermined arms only available with Standalone units. Modular units must specify arms separately.

LEFT POSITION WHEN SEATED

RIGHT POSITION WHEN SEATED

**Upholstery Style** 

**Arm Thickness** 

B24 4" ARM, BOTH

B26 6" ARM, BOTH

B29 9" ARM, BOTH

24 4" ARM

26 6" ARM

29 9" ARM

DF DUAL UPHOLSTERY

4. Arm & Upholstery Options 5. Leg Choice

**C**1

Leg Choice

C1 ALUMINUM LEGS WITH ADJUSTABLE GLIDES <u>AL</u>

6. Leg Finish