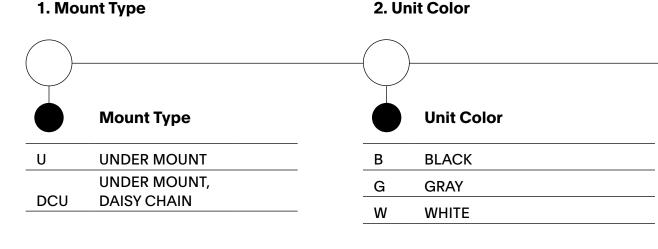

SB SOFT BLUE SD SAND

TC TERRACOTTA

**Polished Metal** 

AL POLISHED ALUMINUM/ CHROME

Note: Chrome rails with polished aluminum legs

<u>UB1</u>

Power

7. Power

Mount Type
U UNDERMOUNT

Color

B BLACK

G GRAY W WHITE

Cord

STANDARD

Location

1 POSITION 1 (LEFT)
2 POSITION 2 (RIGHT)

HARDWIRE

12 POSITION 1 & 2

CT

8. Options

Options
Welt Cord

W1 WELT CORD ON SEAT
W3 WELT CORD ON SEAT

AND BACK

**Sewn Tuft** 