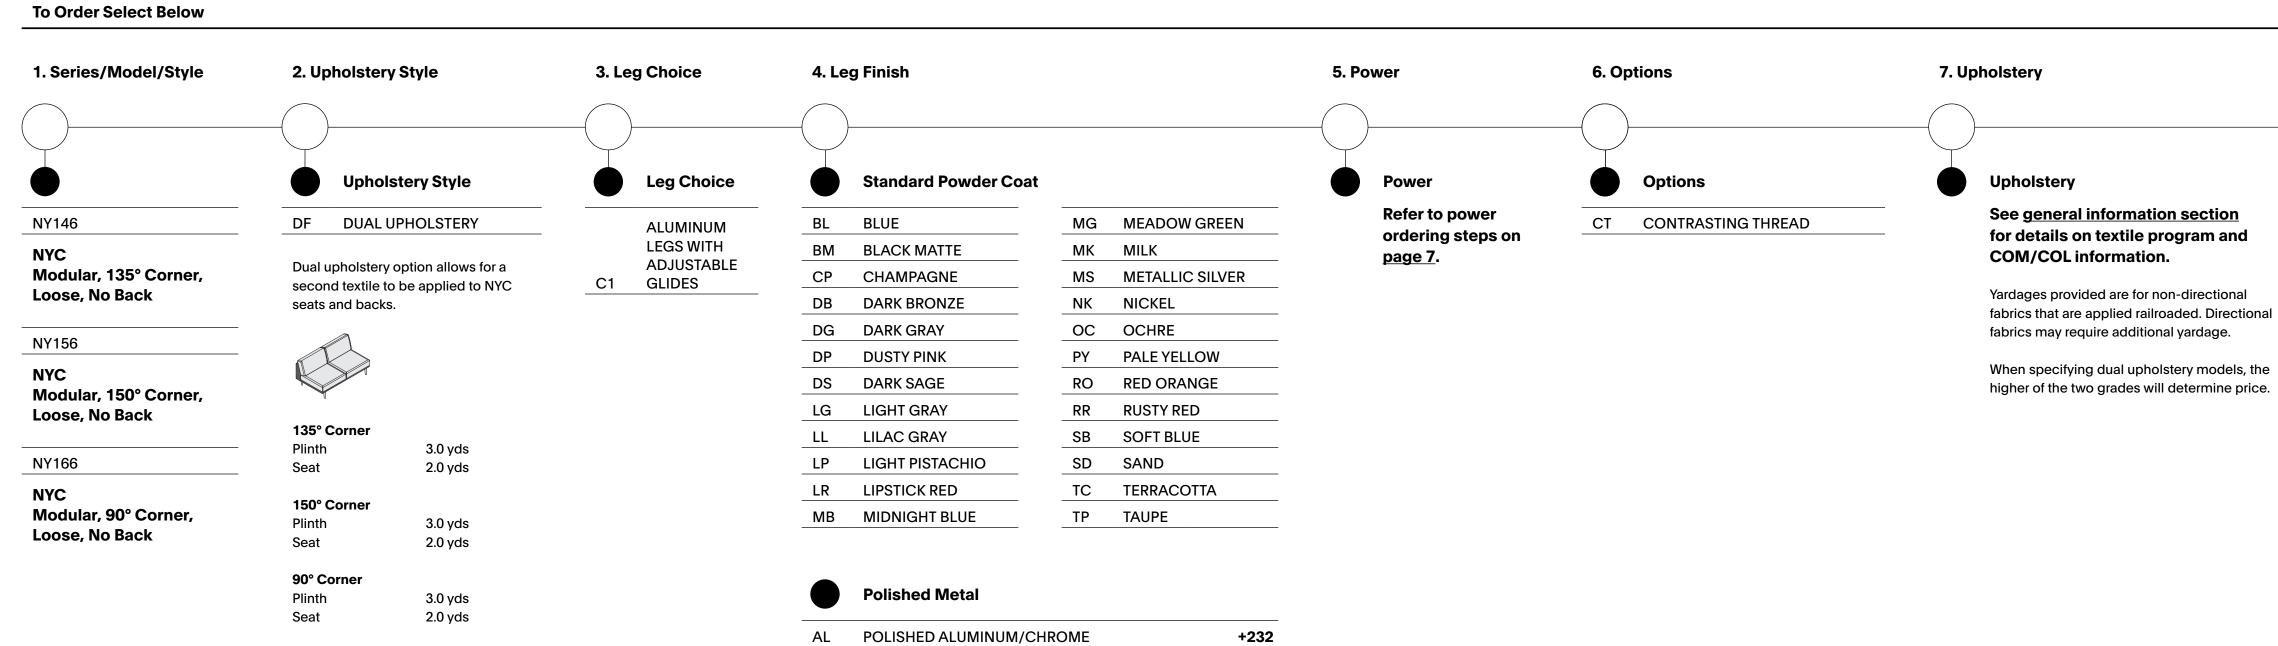

#### 1. Series/Model/Style 2. Upholstery Style 3. Leg Choice 4. Leg Finish 5. Power 6. Options 7. Upholstery **Upholstery Style Standard Powder Coat** Leg Choice **Power Welt Cord** 1-Seat 2-Seat 3-Seat **Upholstery** Refer to power NY112 DUAL UPHOLSTERY BL BLUE MG MEADOW GREEN WELT CORD ON SEAT +61 +123 +183 **ALUMINUM** ordering steps on **LEGS WITH** +108 +216 +324 MK MILK WELT CORD ON SEAT AND BACK BLACK MATTE NYC <u>page 7</u>. **ADJUSTABLE** Dual upholstery option allows for a Modular, One-Seat Unit, CP CHAMPAGNE MS METALLIC SILVER C1 GLIDES second textile to be applied to NYC Standard **Sewn Tuft** DARK BRONZE NK NICKEL DB seats and backs. OC OCHRE DG DARK GRAY NY122 T1 TUFTED SEAT +61 +123 +183 DP **DUSTY PINK** PY PALE YELLOW TUFTED SEAT AND BACK +108 +216 +324 NYC RO DS DARK SAGE RED ORANGE Modular, Two-Seat Unit, RR LG **RUSTY RED** LIGHT GRAY

NY132 NYC

Plinth Seat and Back

Modular, Three-Seat Unit, Standard

Standard

Three-Seat Plinth 5.0 yds 8.0 yds Seats and Backs

Seats and Backs 6.0 yds

2.0 yds

3.5 yds

One-Seat

Two-Seat

**Polished Metal** 

LILAC GRAY

LIGHT PISTACHIO

LIPSTICK RED

MIDNIGHT BLUE

MB

1-Seat 2-Seat 3-Seat POLISHED ALUMINUM/CHROME +232 +232 +309

SB

SD

TC

TP

SOFT BLUE

TERRACOTTA

SAND

TAUPE

Chrome rails with polished aluminum legs.

**Button Tuft** 

**Options** 

CT CONTRASTING THREAD

B2 BUTTON TUFTED BACK