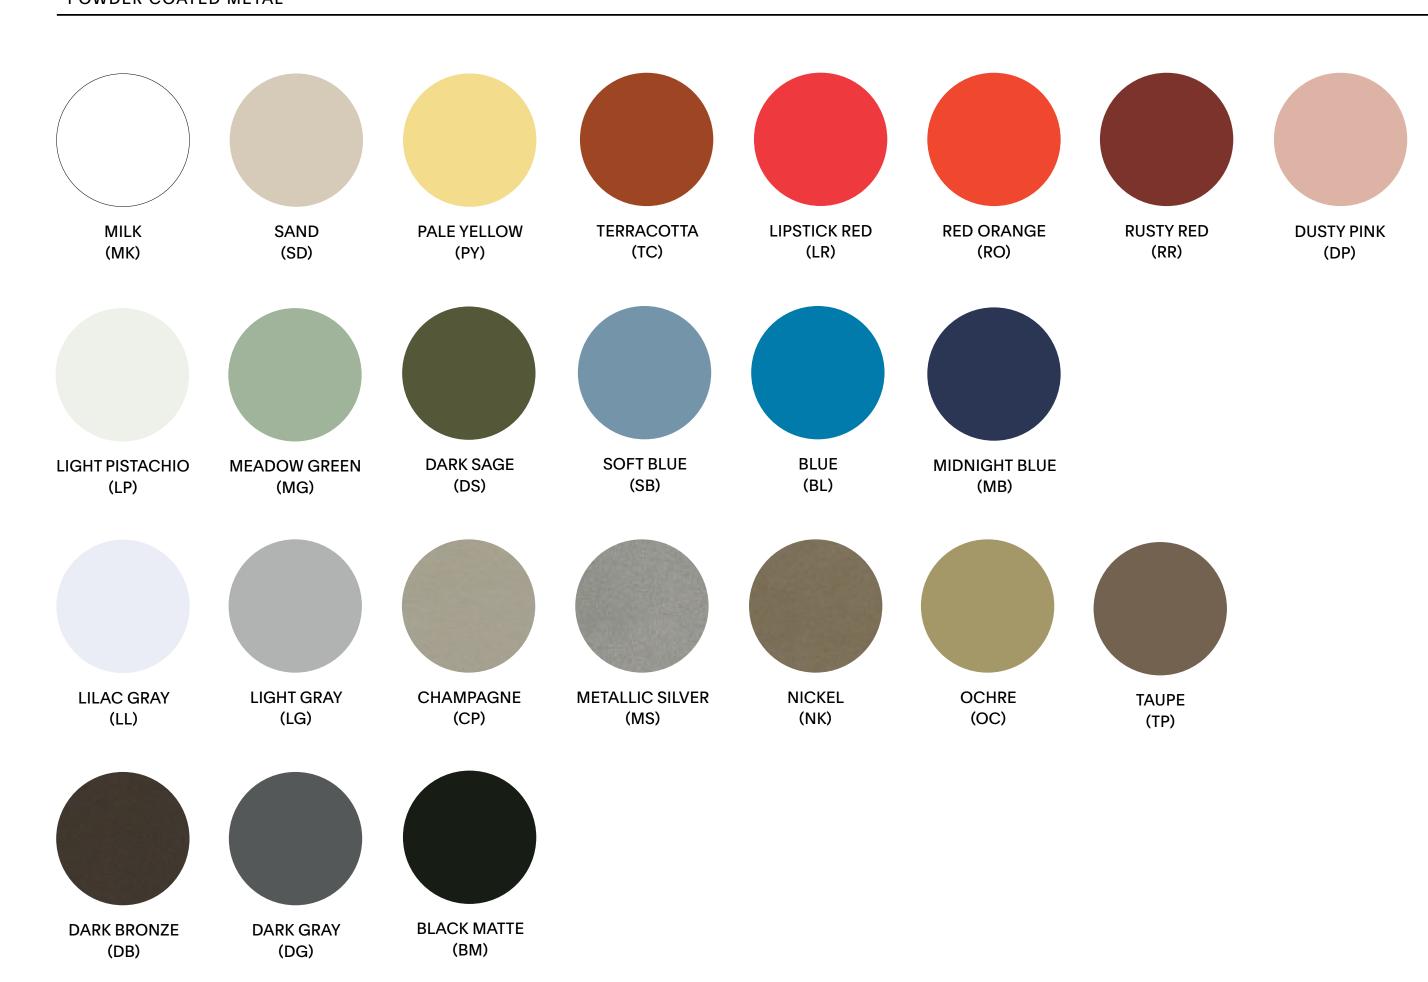

#### POWDER COATED METAL

**Leg Finish** 

S Standard Powder Coat
BL BLUE

BM BLACK MATTE

CP CHAMPAGNE
DB DARK BRONZE

DG DARK GRAY
DP DUSTY PINK

DS DARK SAGE

LG LIGHT GRAY

LL LILAC GRAY
P LIGHT PISTACHIO

R LIPSTICK RED

MB MIDNIGHT BLUE
MG MEADOW GREEN

MG MEADO

MS METALLIC SILVER

NK NICKEL

OC OCHRE

PY PALE YELLOW RO RED ORANGE

RR RUSTY RED

SB SOFT BLUE SD SAND

TC TERRACOTTA

**Polished Metal** 

AL POLISHED ALUMINUM/ CHROME

Note: Chrome rails with polished aluminum legs

<u>UB1</u>

Power

7. Power

BL BLUE

BM BLACK MATTE

CP CHAMPAGNE

DB DARK BRONZE

DG DARK GRAY

DP DUSTY PINK
DS DARK SAGE

LG LIGHT GRAY

L LILAC GRAY

P LIGHT PISTACHIO

R LIPSTICK RED

MB MIDNIGHT BLUE

IG MEADOW GREEN

MK MILK

MS METALLIC SILVER

NK NICKEL

OC OCHRE

PY PALE YELLOW

RO RED ORANGE

R RUSTY RED

B SOFT BLUE

SD SAND

TC TERRACOTTA

P TAUPE

**Polished Metal** 