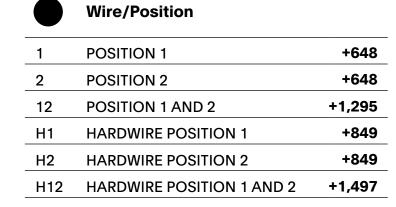

#### 3. Wire/Position

Due to frame configurations, power location will need to be verified by Stylex via layout drawing or CET Designer.

Mount Type
U UNDERMOUNT

Color

B BLACK

G GRAY W WHITE

Cord

STANDARD

Location

1 POSITION 1 (LEFT)
2 POSITION 2 (RIGHT)

HARDWIRE

12 POSITION 1 & 2

CT

8. Options

Options
Welt Cord

W1 WELT CORD ON SEAT
W3 WELT CORD ON SEAT

AND BACK

**Sewn Tuft** 