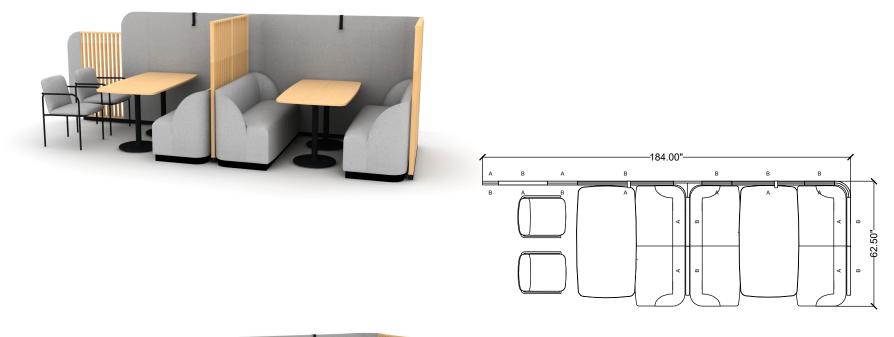

## **LUNA 03**

| LINE | PART NUMBER        | PART DESCRIPTION                                                    | QTY | LIST       | EXT. LIST   |
|------|--------------------|---------------------------------------------------------------------|-----|------------|-------------|
| 1    | LNP23L60           | Luna, Plinth, Arm Both, Low Back, 60in Long, Standard Uph           | 3   | \$5,407.00 | \$16,221.00 |
| 2    | STU01H59W15        | Still Screens, Upholstered Screen, Height 59" Width 15"             | 2   | \$1,157.00 | \$2,314.00  |
| 3    | STU01H59W36        | Still Screens, Upholstered Screen, Height 59" Width 36"             | 1   | \$1,755.00 | \$1,755.00  |
| 4    | STU01H59W48        | Still Screens, Upholstered Screen, Height 59" Width 48"             | 1   | \$1,812.00 | \$1,812.00  |
| 5    | STU20H59           | Still Screens, 90 Degree Corner, Height 59"                         | 1   | \$1,188.00 | \$1,188.00  |
| 6    | STU22H59           | Still Screens, 3 Way T Corner, Height 59"                           | 1   | \$1,651.00 | \$1,651.00  |
| 7    | STW01H48W24        | Still, Wood Screen, 48in Height, 24in Width                         | 1   | \$1,895.00 | \$1,895.00  |
| 8    | STW01H59W24        | Still Screens, Wood Screen, Height 59" Width 24"                    | 4   | \$2,085.00 | \$8,340.00  |
| 9    | STA01              | Still Screens, Accessory Coat Hook                                  | 2   | \$38.00    | \$76.00     |
| 10   | STU02H59W15        | Still Screens, Upholstered Transition, Radius, Height 59" Width 15" | 1   | \$1,157.00 | \$1,157.00  |
| 11   | STU10H48           | Still Screens, Upholstered End Cap, Radius, Height 48"              | 1   | \$715.00   | \$715.00    |
| 12   | OB-SR30056-ST1-B29 | Dual Base Soft Rectangle                                            | 2   | \$2,758.00 | \$5,516.00  |
| 13   | DL121              | Dela, Guest 4-Leg Arm, Fully Upholstered                            | 2   | \$1,274.00 | \$2,548.00  |