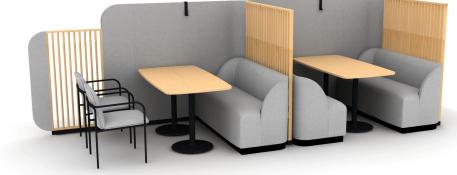

## **LUNA 03**

| LINE | PART NUMBER        | PART DESCRIPTION                                                    | QTY | LIST       | EXT. LIST   |
|------|--------------------|---------------------------------------------------------------------|-----|------------|-------------|
| 1    | LNP23L60           | Luna, Plinth, Arm Both, Low Back, 60in Long, Standard Uph           | 3   | \$5,407.00 | \$16,221.00 |
| 2    | STU01H59W15        | Still Screens, Upholstered Screen, Height 59" Width 15"             | 2   | \$1,157.00 | \$2,314.00  |
| 3    | STU01H59W36        | Still Screens, Upholstered Screen, Height 59" Width 36"             | 1   | \$1,755.00 | \$1,755.00  |
| 4    | STU01H59W48        | Still Screens, Upholstered Screen, Height 59" Width 48"             | 1   | \$1,812.00 | \$1,812.00  |
| 5    | STU20H59           | Still Screens, 90 Degree Corner, Height 59"                         | 1   | \$1,188.00 | \$1,188.00  |
| 6    | STU22H59           | Still Screens, 3 Way T Corner, Height 59"                           | 1   | \$1,651.00 | \$1,651.00  |
| 7    | STW01H48W24        | Still, Wood Screen, 48in Height, 24in Width                         | 1   | \$1,895.00 | \$1,895.00  |
| 8    | STW01H59W24        | Still Screens, Wood Screen, Height 59" Width 24"                    | 4   | \$2,085.00 | \$8,340.00  |
| 9    | STA01              | Still Screens, Accessory Coat Hook                                  | 2   | \$38.00    | \$76.00     |
| 10   | STU02H59W15        | Still Screens, Upholstered Transition, Radius, Height 59" Width 15" | 1   | \$1,157.00 | \$1,157.00  |
| 11   | STU10H48           | Still Screens, Upholstered End Cap, Radius, Height 48"              | 1   | \$715.00   | \$715.00    |
| 12   | OB-SR30056-ST1-B29 | Dual Base Soft Rectangle                                            | 2   | \$2,758.00 | \$5,516.00  |
| 13   | DL121              | Dela, Guest 4-Leg Arm, Fully Upholstered                            | 2   | \$1,274.00 | \$2,548.00  |