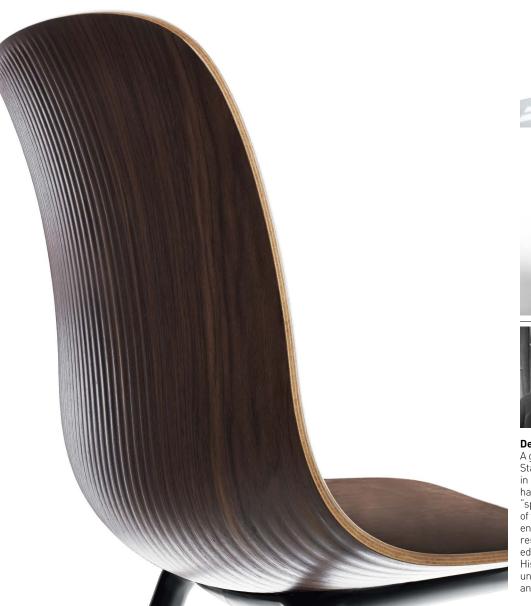

## Verve Wood

Guest/Task/Conference

Verve Wood is a versatile shell chair that offers inspiring, affordable, ergonomic seating in the types of flexible spaces where people now meet and work. The original Verve was offered exclusively with a plastic shell. This next generation is a close relative to its plastic cousin, even maintaining the signature grooves on the back of the shell (or "on its back."). Verve Wood offers the same contemporary scaling and comfort that have made the original versions so widely specified.