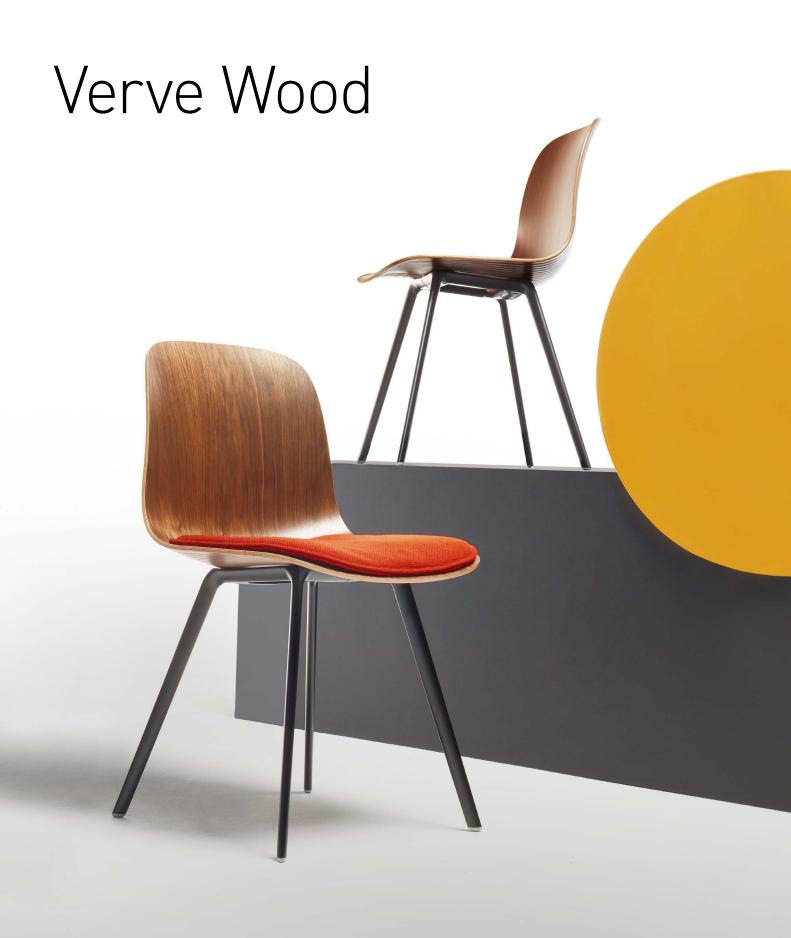

## Verve Wood

Guest/Task/Conference

Verve Wood is a versatile shell chair that offers inspiring, affordable, ergonomic seating in the types of flexible spaces where people now meet and work. The original Verve was offered exclusively with a plastic shell. This next generation is a close relative to its plastic cousin, even maintaining the signature grooves on the back of the shell (or "on its back."). Verve Wood offers the same contemporary scaling and comfort that have made the original versions so widely specified.