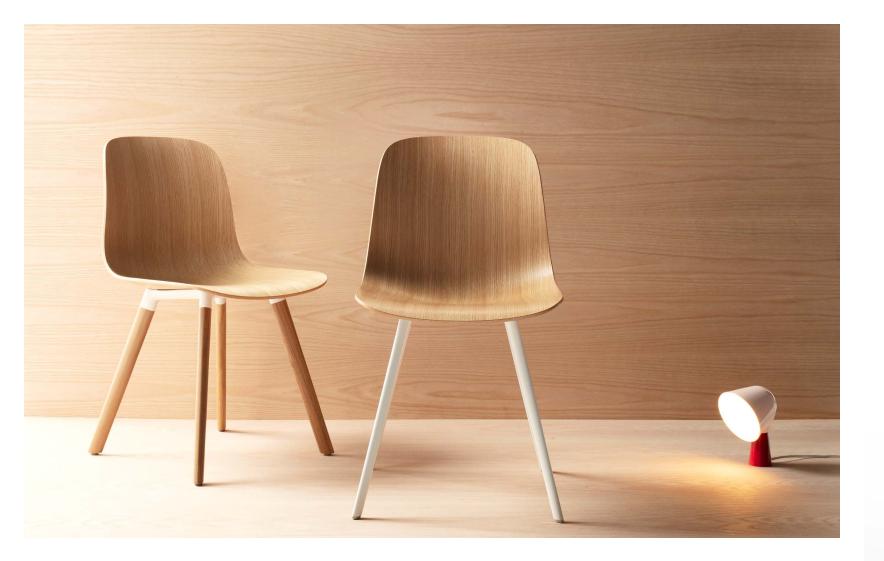

## Verve Wood

Guest/Task/Conference

Verve Wood is a versatile shell chair that offers inspiring, affordable, ergonomic seating in the types of flexible spaces where people now meet and work. The original Verve was offered exclusively with a plastic shell. This next generation is a close relative to its plastic cousin, even maintaining the signature grooves on the back of the shell (or "on its back."). Verve Wood offers the same contemporary scaling and comfort that have made the original versions so widely specified.