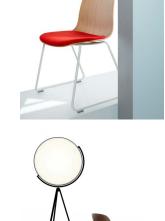

## Verve Wood

Guest/Task/Conference

Verve Wood is a versatile shell chair that offers inspiring, affordable, ergonomic seating in the types of flexible spaces where people now meet and work. The original Verve was offered exclusively with a plastic shell. This next generation is a close relative to its plastic cousin, even maintaining the signature grooves on the back of the shell (or "on its back."). Verve Wood offers the same contemporary scaling and comfort that have made the original versions so widely specified.