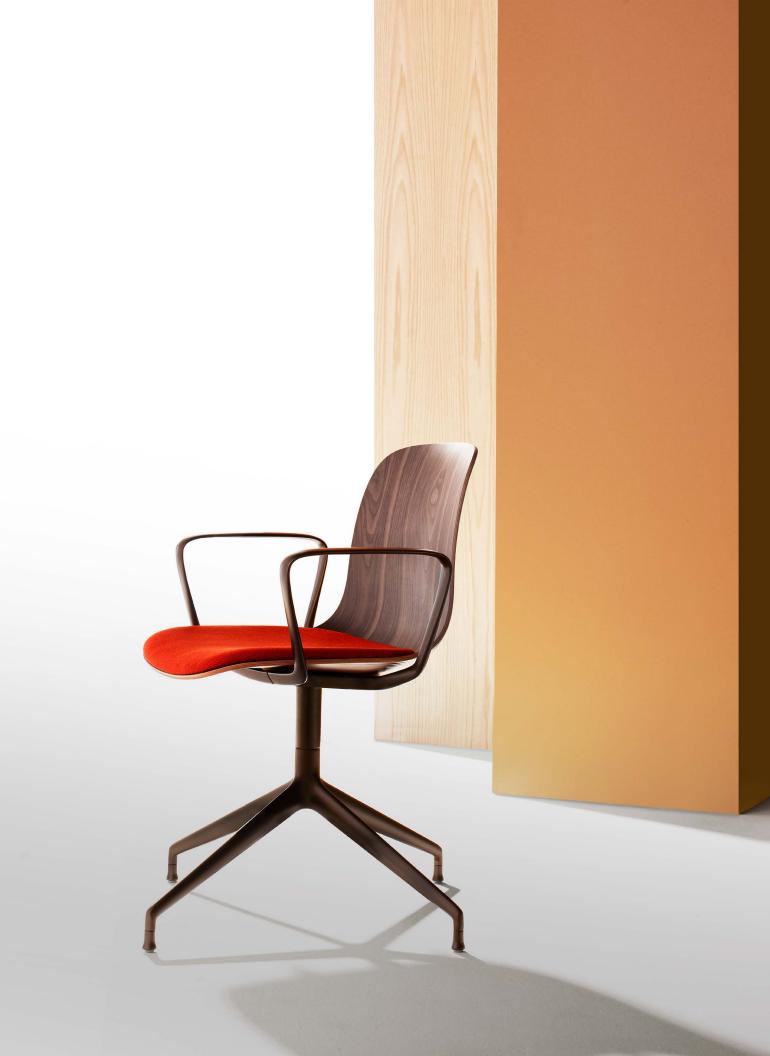

## Verve Wood

Guest/Task/Conference

Verve Wood is a versatile shell chair that offers inspiring, affordable, ergonomic seating in the types of flexible spaces where people now meet and work. The original Verve was offered exclusively with a plastic shell. This next generation is a close relative to its plastic cousin, even maintaining the signature grooves on the back of the shell (or "on its back."). Verve Wood offers the same contemporary scaling and comfort that have made the original versions so widely specified.