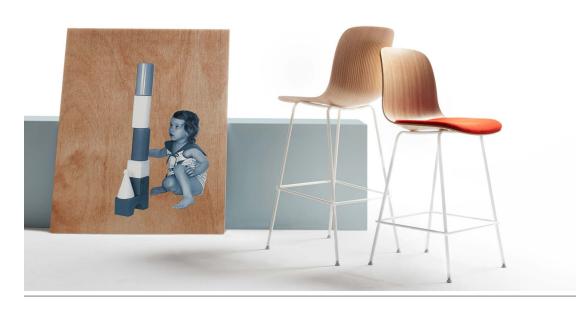

## Verve Wood

Guest/Task/Conference

Verve Wood is a versatile shell chair that offers inspiring, affordable, ergonomic seating in the types of flexible spaces where people now meet and work. The original Verve was offered exclusively with a plastic shell. This next generation is a close relative to its plastic cousin, even maintaining the signature grooves on the back of the shell (or "on its back."). Verve Wood offers the same contemporary scaling and comfort that have made the original versions so widely specified.