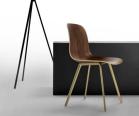

## Verve Wood

Guest/Task/Conference

Verve Wood is a versatile shell chair that offers inspiring, affordable, ergonomic seating in the types of flexible spaces where people now meet and work. The original Verve was offered exclusively with a plastic shell. This next generation is a close relative to its plastic cousin, even maintaining the signature grooves on the back of the shell (or "on its back."). Verve Wood offers the same contemporary scaling and comfort that have made the original versions so widely specified.