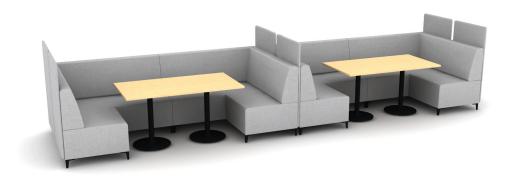

## **SHARE 04**

| LINE | PART NUMBER        | PART DESCRIPTION                                                              | QTY | LIST       | EXT. LIST   |
|------|--------------------|-------------------------------------------------------------------------------|-----|------------|-------------|
| 1    | OB-TR30056-ST1-B29 | Obair Multi-Purpose Table with Dual Base - True Rectangle 30x56"Straight Edge | 2   | \$2,728.00 | \$5,456.00  |
|      |                    |                                                                               |     |            |             |
| 2    | SH3100             | Share, Accessories, Privacy Screen                                            | 6   | \$938.00   | \$5,628.00  |
|      |                    |                                                                               |     |            |             |
| 3    | SH7228             | Share, Chair, 90 Corner, Banquette Height, Standard Upholstery                | 4   | \$7,671.00 | \$30,684.00 |
|      |                    |                                                                               |     |            |             |