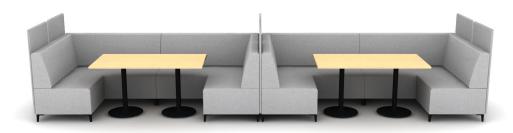

## **SHARE 04**

| LINE | PART NUMBER        | PART DESCRIPTION                                                              | QTY | LIST       | EXT. LIST   |
|------|--------------------|-------------------------------------------------------------------------------|-----|------------|-------------|
| 1    | OB-TR30056-ST1-B29 | Obair Multi-Purpose Table with Dual Base - True Rectangle 30x56"Straight Edge | 2   | \$2,728.00 | \$5,456.00  |
|      |                    |                                                                               |     |            |             |
| 2    | SH3100             | Share, Accessories, Privacy Screen                                            | 6   | \$938.00   | \$5,628.00  |
|      |                    |                                                                               |     |            |             |
| 3    | SH7228             | Share, Chair, 90 Corner, Banquette Height, Standard Upholstery                | 4   | \$7,671.00 | \$30,684.00 |
|      |                    |                                                                               |     |            |             |