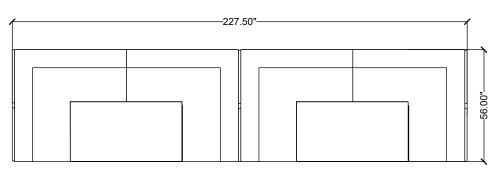

## **SHARE 04**

| LINE | PART NUMBER        | PART DESCRIPTION                                                              | QTY | LIST       | EXT. LIST   |
|------|--------------------|-------------------------------------------------------------------------------|-----|------------|-------------|
| 1    | OB-TR30056-ST1-B29 | Obair Multi-Purpose Table with Dual Base - True Rectangle 30x56"Straight Edge | 2   | \$2,728.00 | \$5,456.00  |
|      |                    |                                                                               |     |            |             |
| 2    | SH3100             | Share, Accessories, Privacy Screen                                            | 6   | \$938.00   | \$5,628.00  |
|      |                    |                                                                               |     |            |             |
| 3    | SH7228             | Share, Chair, 90 Corner, Banquette Height, Standard Upholstery                | 4   | \$7,671.00 | \$30,684.00 |
|      |                    |                                                                               |     |            |             |