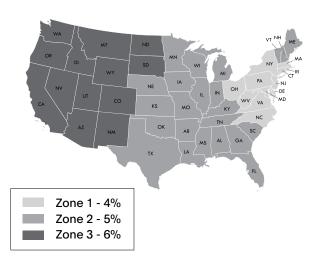

## **Guaranteed Freight Program**

Stylex offers a Guaranteed Freight Program, which provides the purchaser the ability to determine shipping and handling charges at the time of order. Freight charges will be calculated as a percentage of the net product price and added to the invoice at the time of shipment. The continental United States has been divided into three zones. Please use the map below to determine freight charges for the product's destination. There is a minimum freight charge of \$250

|     | ZONE 1 - 4%     | ZONE 2 - 5%     | ZONE 3 - 6%       |
|-----|-----------------|-----------------|-------------------|
|     | Connecticut     | Alabama         | Arizona           |
| 1   | Delaware        | Arkansas        | California        |
| es  | New York        | Canada, Ontario | Colorado          |
| ice | New Jersey      | Canada, Quebec  | Idaho             |
|     | Maryland        | Florida         | Montana           |
|     | Massachusetts   | Georgia         | Nevada            |
|     | North Carolina  | lowa            | New Mexico        |
| m   | Ohio            | Illinois        | North Dakota      |
|     | Pennsylvania    | Indiana         | Oregon            |
|     | Rhode Island    | Kansas          | South Dakota      |
|     | Virgina         | Kentucky        | Utah              |
|     | Washington D.C. | Louisiana       | Washington        |
|     | West Virgina    | Nebraska        | Wyoming           |
|     |                 | New Hampshire   |                   |
|     |                 | Oklahoma        | Quote Per Project |
|     |                 | Maine           | Alaska            |
|     |                 | Michigan        | Hawaii            |
|     |                 | Minnesota       | Canada            |
|     |                 | Missouri        | (outside Ontario  |
|     |                 | Mississippi     | & Quebec)         |
|     |                 | South Carolina  | Mexico            |
|     |                 | Tennessee       |                   |
|     |                 | Texas           |                   |
|     |                 | Vermont         |                   |
|     |                 | Wisconsin       |                   |
|     |                 |                 |                   |