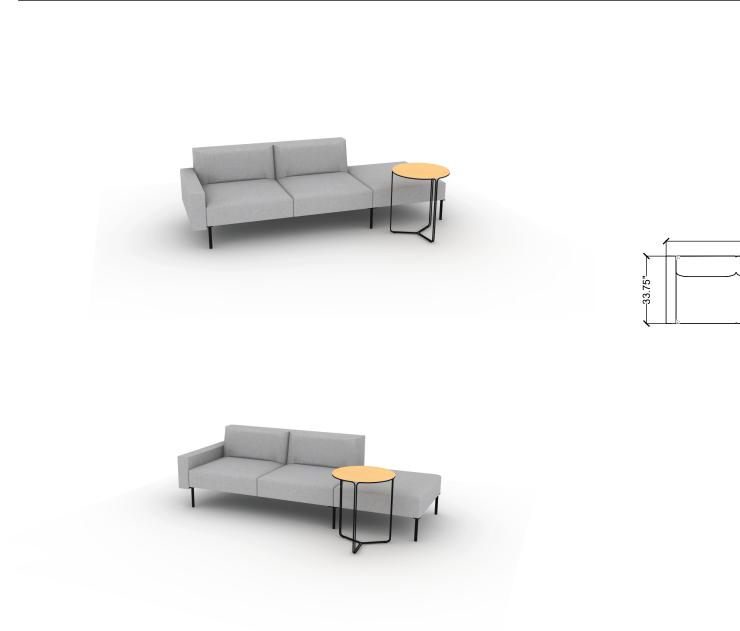

## Stylex METRUM 05

| LINE | PART NUMBER | PART DESCRIPTION                       | QTY | LIST         | EXT. LIST  |
|------|-------------|----------------------------------------|-----|--------------|------------|
| 1    | ADB24T20SW  | Adorn B24 in, T20 in, Solid Wood       | 1   | \$1,382.00   | \$1,382.00 |
| 2    | MT01        | Metrum, Bench, Single                  | 1   | \$1,657.00   | \$1,657.00 |
| 3    | MT12        | Metrum, Low Back, Double, Standard Uph | 1   | \$4,290.00   | \$4,290.00 |
| 4    | MT44        | Metrum, Arm, Standard Arm              | 1   | \$615.00     | \$615.00   |
|      |             |                                        |     | Quote Total: | \$7,944.00 |