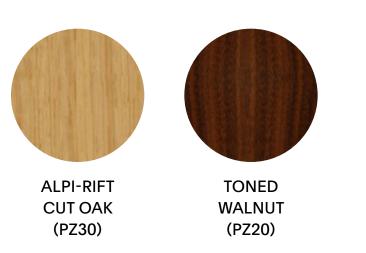

|
|              |              |
|              |              |
|              |              |
|              |              |

| 1. Size of Repeat   |  |  |
|---------------------|--|--|
| 2. Textile Supplier |  |  |
| 3. Textile Number   |  |  |
| 4. Color            |  |  |
| 5. Stylex Product   |  |  |

# Dela

# Contents

| 5 |
|---|
| 6 |
| 7 |
| 8 |
|   |

| GUEST               | 9  |
|---------------------|----|
| TASK 4-BLADE CASTER | 11 |
| STOOL               | 12 |
| LOUNGE              | 14 |

CLICK THE TITLES ABOVE TO NAVIGATE THROUGH THE DOCUMENT PRODUCT HEADERS ON SUBSEQUENT PAGES LINK BACK TO THIS PAGE

# Dela COLORS, MATERIALS, AND FINISHES

#### POWDER COATED & METAL LEG FINISH

DARK GRAY

(DG)

**BLACK MATTE** 

(BM)

**BRIGHT CHROME** 

(CH)



## WOOD SHELL



#### WOOD ARM CAP



# Dela

#### SPECIFICATION GUIDE: STATEMENT OF LINE

| OVERVIEW                          | GUEST         |           | TASK           | STOOL   |     | LOUNGE        |           |
|-----------------------------------|---------------|-----------|----------------|---------|-----|---------------|-----------|
|                                   | 4-LEG ARMLESS | 4-LEG ARM | 4-BLADE CASTER | COUNTER | BAR | 4-LEG ARMLESS | 4-LEG ARM |
| Fully Upholstered                 |               |           |                |         |     |               |           |
| Finished<br>Wood Back             |               |           |                |         |     |               |           |
| Finished<br>Wood Back<br>and Seat |               |           |                |