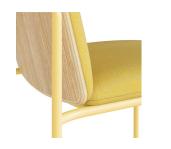

## WOOD SHELL

#### WOOD ARM CAP

#### Construction

Seats and backs consist of curved upholstery grade or finished plywood. Upholstered interior liners consist of foam over plywood. Frames are constructed out of round steel tubing. Arm caps are offered in finished grade wood or upholstered constructed of foam and wood.