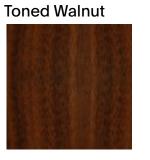

#### Arm Cap

UC - UPHOLSTERED

81 - OAK

89 - TONED WALNUT

#### **Wood Finish**

PZ20 – TONED WALNUT PZ30 - ALPI-RIFT CUT OAK