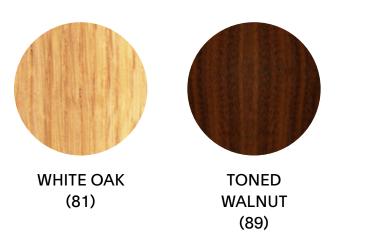

|              |
|              |              |
|              |              |
|              |              |

| 1. Size of Repeat   |  |  |
|---------------------|--|--|
| 2. Textile Supplier |  |  |
| 3. Textile Number   |  |  |
| 4. Color            |  |  |
| 5. Stylex Product   |  |  |

# Dela

# Contents

| 5 |
|---|
| 6 |
| 7 |
| 8 |
|   |

| GUEST               | 9  |
|---------------------|----|
| TASK 4-BLADE CASTER | 11 |
| STOOL               | 12 |
| LOUNGE              | 14 |

CLICK THE TITLES ABOVE TO NAVIGATE THROUGH THE DOCUMENT PRODUCT HEADERS ON SUBSEQUENT PAGES LINK BACK TO THIS PAGE

# Dela COLORS, MATERIALS, AND FINISHES

#### POWDER COATED & METAL LEG FINISH

DARK GRAY

(DG)

**BLACK MATTE** 

(BM)

**BRIGHT CHROME** 

(CH)



## WOOD SHELL



#### WOOD ARM CAP



# Dela

#### SPECIFICATION GUIDE: STATEMENT OF LINE

| OVERVIEW                          | GUEST         |           | TASK           | STOOL   |     | LOUNGE        |           |
|-----------------------------------|---------------|-----------|----------------|---------|-----|---------------|-----------|
|                                   | 4-LEG ARMLESS | 4-LEG ARM | 4-BLADE CASTER | COUNTER | BAR | 4-LEG ARMLESS | 4-LEG ARM |
| Fully Upholstered                 |               |           |                |         |     |               |           |
| Finished<br>Wood Back             |               |           |                |         |     |               |           |
| Finished<br>Wood Back<br>and Seat |               |           |                |         |     |