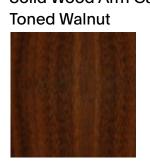

#### WOOD ARM CAP

#### Arm Cap

UC - UPHOLSTERED

81 - OAK

89 - TONED WALNUT

#### **Wood Finish**

PZ20 – TONED WALNUT PZ30 - ALPI-RIFT CUT OAK