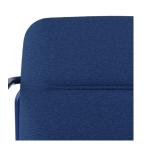

## WOOD SHELL

#### Construction

Seats and backs consist of curved upholstery grade or finished plywood. Upholstered interior liners consist of foam over plywood. Frames are constructed out of round steel tubing. Arm caps are offered in finished grade wood or upholstered constructed of foam and wood.