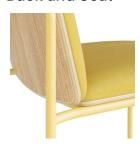

## WOOD SHELL

#### WOOD ARM CAP

#### Construction

Seats and backs consist of curved upholstery grade or finished plywood. Upholstered interior liners consist of foam over plywood. Frames are constructed out of round steel tubing. Arm caps are offered in finished grade wood or upholstered constructed of foam and wood.