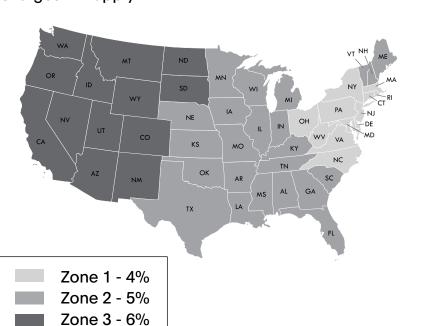

#### FREIGHT PROGRAM

Freight charges will be calculated as a percentage of the net product price and added to the invoice at the time of shipment. The continental United States has been divided into three zones. Please use the map below to determine freight charges for the product's destination. Minimum freight charge is \$250. Please let us know if you will be shipping to a residential address or require inside delivery as this requires an additional fee. Also please note we need to be made aware if a liftgate is required prior to delivery. If any requests are made at the time of delivery, applicable charges will apply.

#### **ZONE 1 - 4%**

Connecticut Delaware New York New Jersey Maryland Massachusetts North Carolina Ohio Pennsylvania Rhode Island Virginia Washington D.C.

West Virginia

#### **ZONE 2 - 5%**

Iowa

Illinois

Indiana

Kansas

Kentucky

Louisiana

Nebraska

Oklahoma

Michigan

Minnesota

Mississippi

Tennessee

Texas

Vermont

Wisconsin

South Carolina

Missouri

Maine

**New Hampshire** 

**ZONE 3 - 6%** Alabama Arizona **Arkansas** California Canada, Ontario Colorado Canada, Quebec ldaho Florida Montana Georgia

Nevada **New Mexico** North Dakota Oregon South Dakota

# Washington Wyoming

## **Quote Per Project** Alaska

Hawaii Canada (outside Ontario & Quebec)

Mexico

2