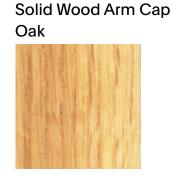

#### WOOD ARM CAP

#### Arm Cap

UC - UPHOLSTERED

81 - OAK

89 - TONED WALNUT

#### **Wood Finish**

PZ20 – TONED WALNUT PZ30 - ALPI-RIFT CUT OAK