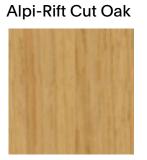

#### Arm Cap

UC - UPHOLSTERED

81 - OAK

89 - TONED WALNUT

#### **Wood Finish**

PZ20 – TONED WALNUT PZ30 - ALPI-RIFT CUT OAK