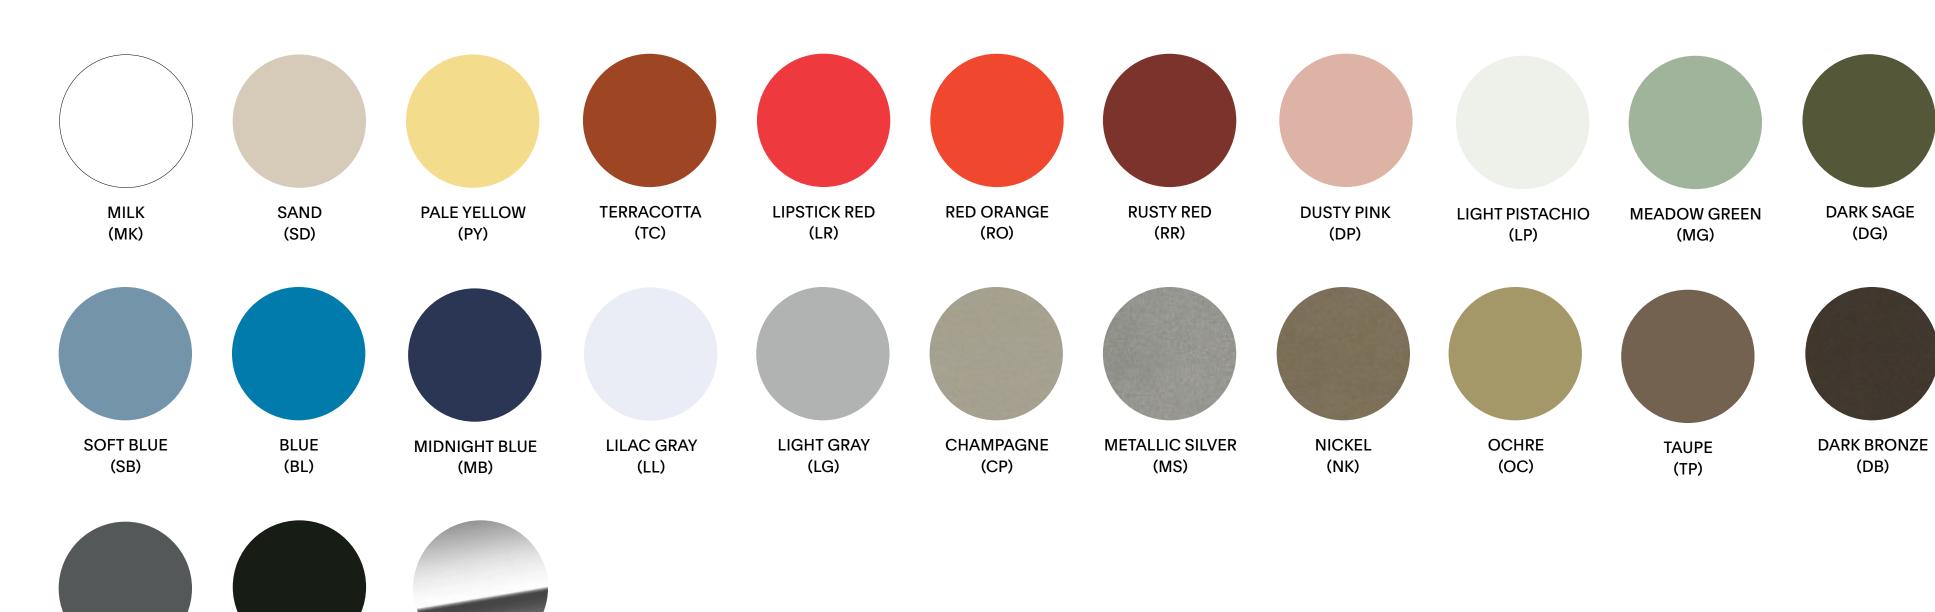

#### POWDER COATED & METAL LEG FINISH

DARK GRAY

(DG)

**BLACK MATTE** 

(BM)

**BRIGHT CHROME** 

(CH)

## Frame Color

## **Standard Power Coat**

BL BLUE

**BLACK MATTE** 

CHAMPAGNE

DB DARK BRONZE

DG DARK GRAY

**DUSTY PINK** 

DARK SAGE DS

LG LIGHT GRAY

LL LILAC GRAY

LIGHT PISTACHIO

LR LIPSTICK RED

MB MIDNIGHT BLUE

MG MEADOW GREEN

MK MILK

METALLIC SILVER

NK NICKEL

OC OCHRE PALE YELLOW

RO **RED ORANGE** 

**RUSTY RED** 

SOFT BLUE

TC TERRACOTTA

TP TAUPE

#### Other

CH - BRIGHT CHROME