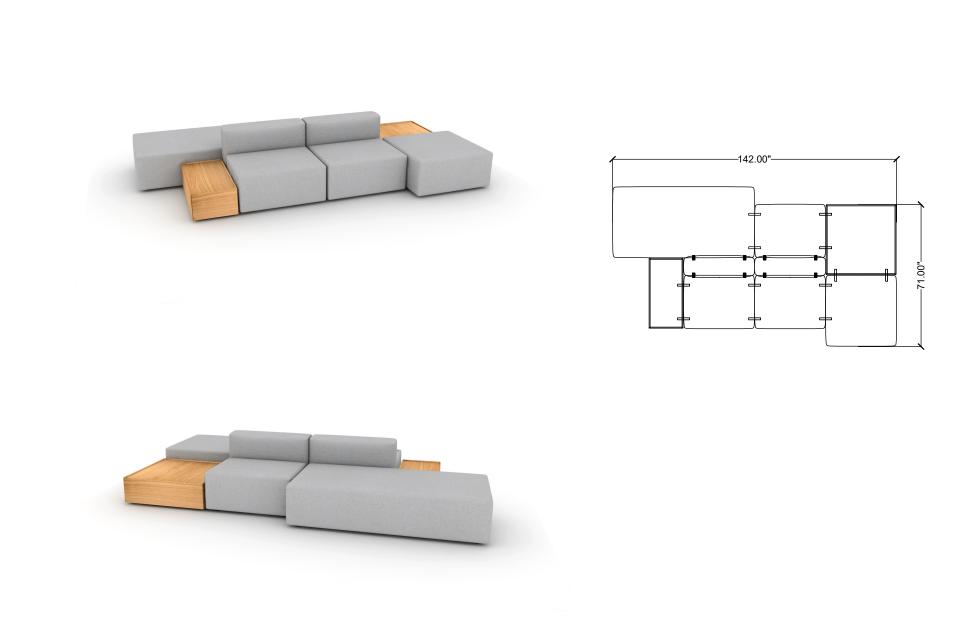

## **Stylex** YOOM 15

| LINE | PART NUMBER | PART DESCRIPTION                   | QTY | LIST         | EXT. LIST   |
|------|-------------|------------------------------------|-----|--------------|-------------|
| 1    | YM2301      | Yoom Table, Small Table            | 1   | \$3,408.00   | \$3,408.00  |
| 2    | YM2302      | Yoom Table, Large Table            | 1   | \$3,761.00   | \$3,761.00  |
| 3    | YM2911      | Yoom Boxed, Seat, Single Seat      | 3   | \$1,952.00   | \$5,856.00  |
| 4    | YM2912      | Yoom Boxed, Seat, Single Full Seat | 1   | \$2,361.00   | \$2,361.00  |
| 5    | YM2915      | Yoom Boxed, Seat, Double Full Seat | 1   | \$4,038.00   | \$4,038.00  |
| 6    | YM2939      | Yoom Boxed, Back, Back to Back     | 2   | \$1,353.00   | \$2,706.00  |
|      |             |                                    |     | Quote Total: | \$22 130 00 |

Quote Total: \$22,130.00