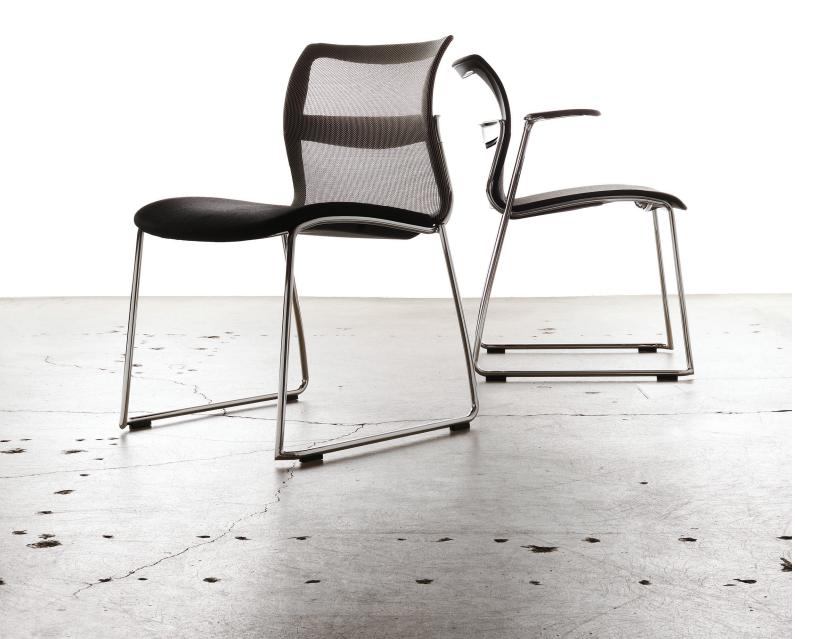

## Zephyr

**Zephyr** Multi-use stacking chair

Truly flexible, Zephyr is the original all-mesh stack chair. With or without arms, its medium density capability and supreme comfort have made it a popular choice in many public spaces. The second generation Zephyr is now available with an upholstered seat in all the same models as the original all-mesh versions... arm, armless, as well as counter and bar stools.