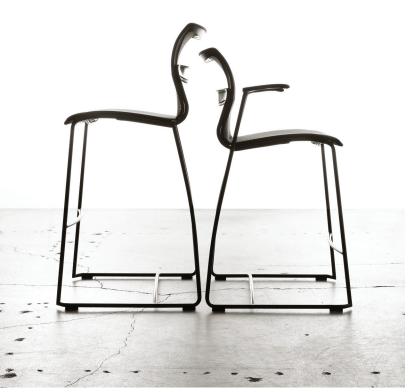

## Zephyr

**Zephyr** Multi-use stacking chair

Truly flexible, Zephyr is the original all-mesh stack chair. With or without arms, its medium density capability and supreme comfort have made it a popular choice in many public spaces. The second generation Zephyr is now available with an upholstered seat in all the same models as the original all-mesh versions... arm, armless, as well as counter and bar stools.