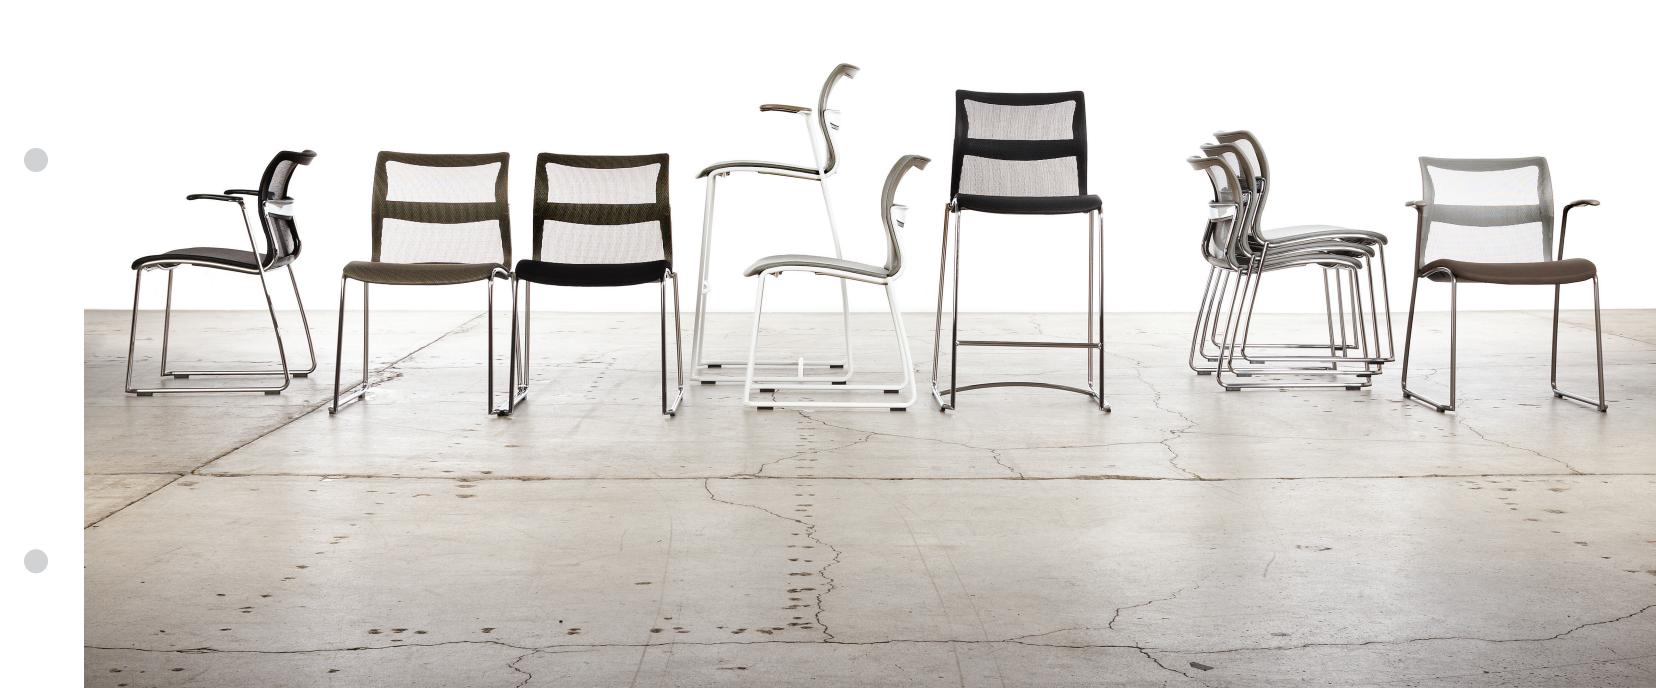

## Zephyr

**Zephyr** Multi-use stacking chair

Truly flexible, Zephyr is the original all-mesh stack chair. With or without arms, its medium density capability and supreme comfort have made it a popular choice in many public spaces. The second generation Zephyr is now available with an upholstered seat in all the same models as the original all-mesh versions... arm, armless, as well as counter and bar stools.