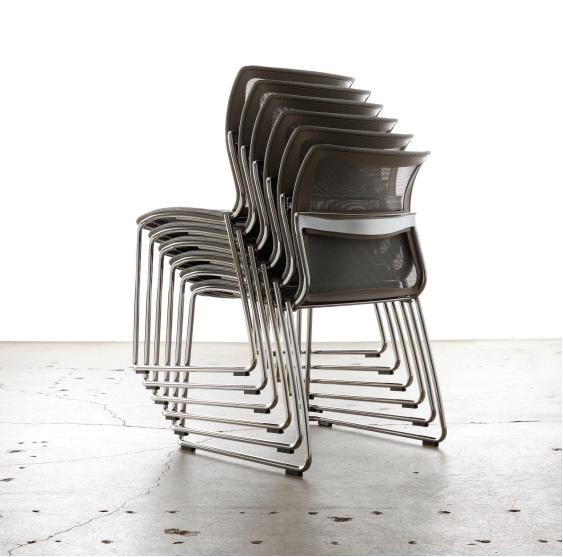

## Zephyr

**Zephyr** Multi-use stacking chair

Truly flexible, Zephyr is the original all-mesh stack chair. With or without arms, its medium density capability and supreme comfort have made it a popular choice in many public spaces. The second generation Zephyr is now available with an upholstered seat in all the same models as the original all-mesh versions... arm, armless, as well as counter and bar stools.