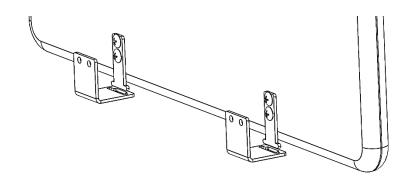

## Step 5.

Push bottom of screen into back of chair, lining up both bottom brackets. While pushing in, pull the screen down. The brackets should register.

# Step 6.

Pull screen down until the screen brackets lock into place.

Screen is now installed.