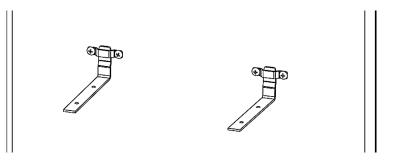

#### Step 3.

Slide screen over chair brackets until both sides of screen have registered.

## Step 4.

Pull screen down until lower panel brackets are just above lower chair brackets.