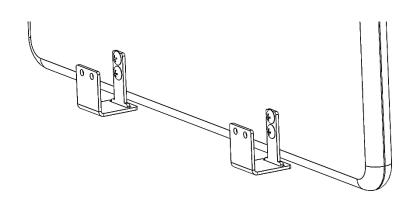

# Step 1.

Hold screen in front of you with brackets facing rear of chair.

## Step 2.

Position screen brackets above chair brackets.

#### Step 3.

Slide screen over chair brackets until both sides of screen have registered.