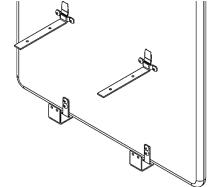

# Step 6.

Pull screen down until the screen brackets lock into place.

Screen is now installed.