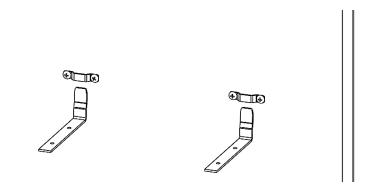

# Step 1.

Hold screen in front of you with brackets facing rear of chair.

## Step 2.

Position screen brackets above chair brackets.