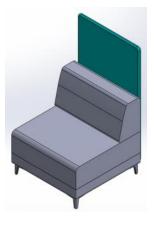

## STYLEX

# SHARE PRIVACY SCREEN INSTALLATION INSTRUCTIONS

# Step 1.

Hold screen in front of you with brackets facing rear of chair.



## Step 2.

Position screen brackets above chair brackets.



#### Step 3.

Slide screen over chair brackets until both sides of screen have registered.



## Step 4.

Pull screen down until lower panel brackets are just above lower chair brackets.



## STYLEX

800.257.5742 T 856.461.5574 F www.stylexseating.com

## STYLEX

#### SHARE PRIVACY SCREEN INSTALLATION INSTRUCTIONS

## Step 5.

Push bottom of screen into back of chair, lining up both bottom brackets. While pushing in, pull the screen down. The brackets should register.



# Step 6.

Pull screen down until the screen brackets lock into place.



Screen is now installed.



#### STYLEX

800.257.5742 T 856.461.5574 F www.stylexseating.com