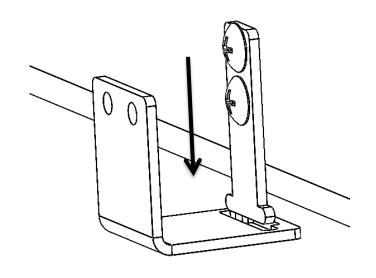

## Step 4.

Pull screen down until lower panel brackets are just above lower chair brackets.

## Step 5.

Push bottom of screen into back of chair, lining up both bottom brackets. While pushing in, pull the screen down. The brackets should register.