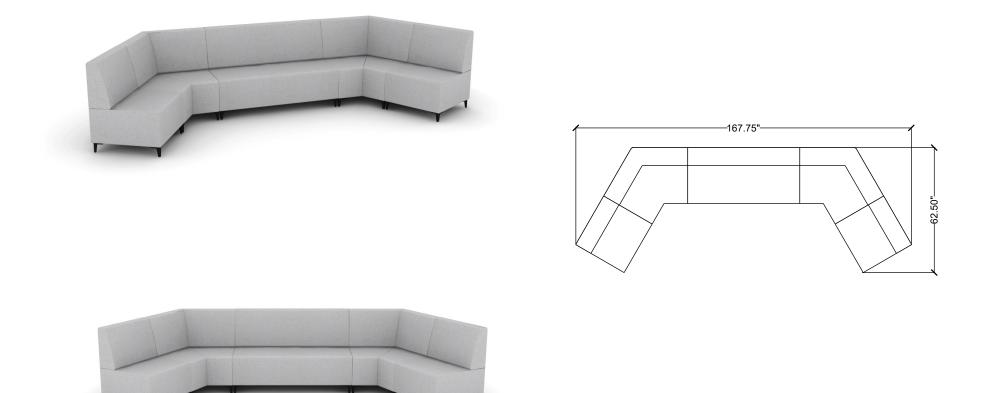

## SHARE 05

| LINE | PART NUMBER | PART DESCRIPTION                                                   | QTY | LIST       | EXT. LIST  |
|------|-------------|--------------------------------------------------------------------|-----|------------|------------|
| 1    | SH7118      | Share, Chair, Single-Seater, Banquette Height, Standard Upholstery | 2   | \$2,869.00 | \$5,738.00 |
| 2    | SH7128      | Share, Chair, Two-Seater, Banquette Height, Standard Upholstery    | 1   | \$4,947.00 | \$4,947.00 |
| 3    | SH7248      | Share, Chair, 120 Corner, Banquette Height, Standard Upholstery    | 2   | \$4,827.00 | \$9,654.00 |
|      |             |                                                                    |     |            |            |