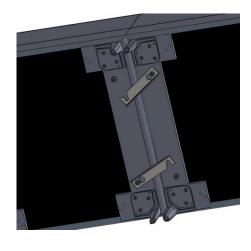

**Step 3**: To install the second bracket, repeat Step 2 while facing the rear of the chair.

**Step 4**: Pull bracket to lock into opposing chair. Squeezing the legs together may make locking easier.

Removal is reverse of installation. Small hammer may be required.