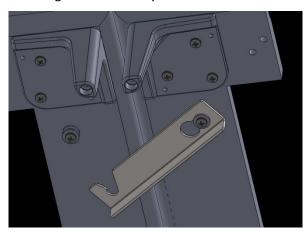

## SHARE SEAT GANGING INSTRUCTIONS

**Step 1**: Place chairs next to each other.

<u>Step 2</u>: With chairs lined up, facing the front of the chair, place one (1) bracket on right chair. Locate the ganging connection screw to the rear of the chair leg. Connect the ganging bracket to the ganging connection screw using the bracket key hole feature.

**Step 3**: To install the second bracket, repeat Step 2 while facing the rear of the chair.

**Step 4**: Pull bracket to lock into opposing chair. Squeezing the legs together may make locking easier.

Removal is reverse of installation. Small hammer may be required.