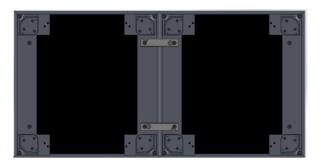

**Step 3**: To install the second bracket, repeat Step 2 while facing the rear of the chair.

**Step 4**: Pull bracket to lock into opposing chair. Squeezing the legs together may make locking easier.

Removal is reverse of installation. Small hammer may be required.