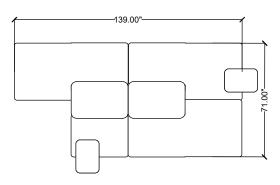

## **YOOM 02**

| LINE | PART NUMBER | PART DESCRIPTION                                           | QТY | LIST       | EXT. LIST  |
|------|-------------|------------------------------------------------------------|-----|------------|------------|
| 1    | TR2014265MT | Trim, Pull-Up Table, Task Height, 20D x 14W x 26.5H, Metal | 2   | \$977.00   | \$1,954.00 |
| 2    | YM811       | Yoom Rolled, Single Seat                                   | 1   | \$1,867.00 | \$1,867.00 |
| 3    | YM816       | Yoom Rolled, Chaise Right Rolled Front                     | 1   | \$3,830.00 | \$3,830.00 |
| 4    | YM817       | Yoom Rolled, Chaise Left Rolled Front                      | 2   | \$3,830.00 | \$7,660.00 |
| 5    | YM836       | Yoom Rolled, Single Back to Back                           | 2   | \$1,581.00 | \$3,162.00 |