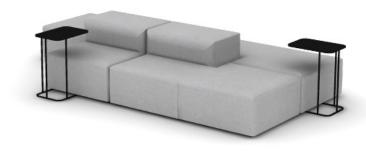

## **YOOM 02**

| LINE | PART NUMBER | PART DESCRIPTION                                           | QТY | LIST       | EXT. LIST  |
|------|-------------|------------------------------------------------------------|-----|------------|------------|
| 1    | TR2014265MT | Trim, Pull-Up Table, Task Height, 20D x 14W x 26.5H, Metal | 2   | \$977.00   | \$1,954.00 |
| 2    | YM811       | Yoom Rolled, Single Seat                                   | 1   | \$1,867.00 | \$1,867.00 |
| 3    | YM816       | Yoom Rolled, Chaise Right Rolled Front                     | 1   | \$3,830.00 | \$3,830.00 |
| 4    | YM817       | Yoom Rolled, Chaise Left Rolled Front                      | 2   | \$3,830.00 | \$7,660.00 |
| 5    | YM836       | Yoom Rolled, Single Back to Back                           | 2   | \$1,581.00 | \$3,162.00 |