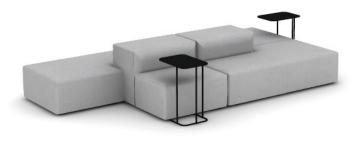

## **YOOM 02**

| LINE | PART NUMBER | PART DESCRIPTION                                           | QТY | LIST       | EXT. LIST  |
|------|-------------|------------------------------------------------------------|-----|------------|------------|
| 1    | TR2014265MT | Trim, Pull-Up Table, Task Height, 20D x 14W x 26.5H, Metal | 2   | \$977.00   | \$1,954.00 |
| 2    | YM811       | Yoom Rolled, Single Seat                                   | 1   | \$1,867.00 | \$1,867.00 |
| 3    | YM816       | Yoom Rolled, Chaise Right Rolled Front                     | 1   | \$3,830.00 | \$3,830.00 |
| 4    | YM817       | Yoom Rolled, Chaise Left Rolled Front                      | 2   | \$3,830.00 | \$7,660.00 |
| 5    | YM836       | Yoom Rolled, Single Back to Back                           | 2   | \$1,581.00 | \$3,162.00 |