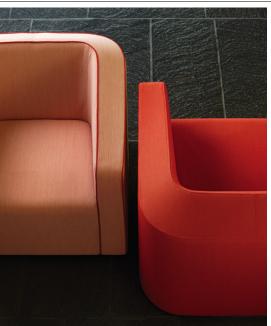

## Ridge Lounge

Ridge projects a combination of solidity and grace. The sides and back form a pleasingly bold unit, while the top of each structure is finished with a subtly undulating surface for visual interest and appeal. It is this unusual form, really a study in contrasts, that imparts to Ridge its unique character, one that is totally contemporary and striking, yet understated.

Ridge is available in 5 models: single seat, single seat on swivel base with automatic return-to-center, loveseat, 2-seat, and 3-seat.

Designer: Aodh O Donnell Irish-born Aodh O Donnell first joined Stylex as an intern while studying at Philadelphia University. It was there that he gained recognition with his Armadillo chair, which won the Wilsonart Design Challenge. Upon receiving his degree, he began working with Stylex fulltime and now serves as its Director of Design.