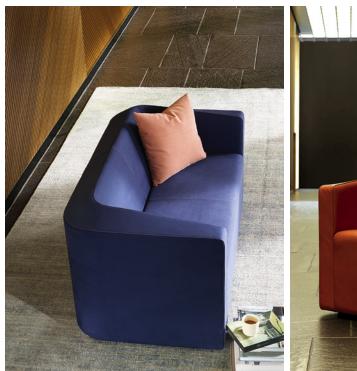

## Ridge Lounge

Ridge projects a combination of solidity and grace. The sides and back form a pleasingly bold unit, while the top of each structure is finished with a subtly undulating surface for visual interest and appeal. It is this unusual form, really a study in contrasts, that imparts to Ridge its unique character, one that is totally contemporary and striking, yet understated.

Ridge is available in 5 models: single seat, single seat on swivel base with automatic return-to-center, loveseat, 2-seat, and 3-seat.

Designer: Aodh O Donnell Irish-born Aodh O Donnell first joined Stylex as an intern while studying at Philadelphia University. It was there that he gained recognition with his Armadillo chair, which won the Wilsonart Design Challenge. Upon receiving his degree, he began working with Stylex fulltime and now serves as its Director of Design.