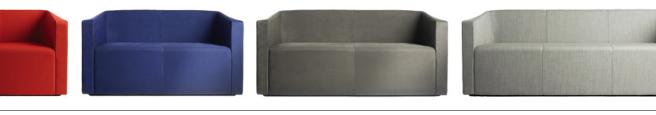

Ridge is available in 5 models: single seat, single seat on swivel base with automatic return-to-center, loveseat, 2-seat, and 3-seat.

Designer: Aodh O Donnell Irish-born Aodh O Donnell first joined Stylex as an intern while studying at Philadelphia University. It was there that he gained recognition with his Armadillo chair, which won the Wilsonart Design Challenge. Upon receiving his degree, he began working with Stylex fulltime and now serves as its Director of Design.