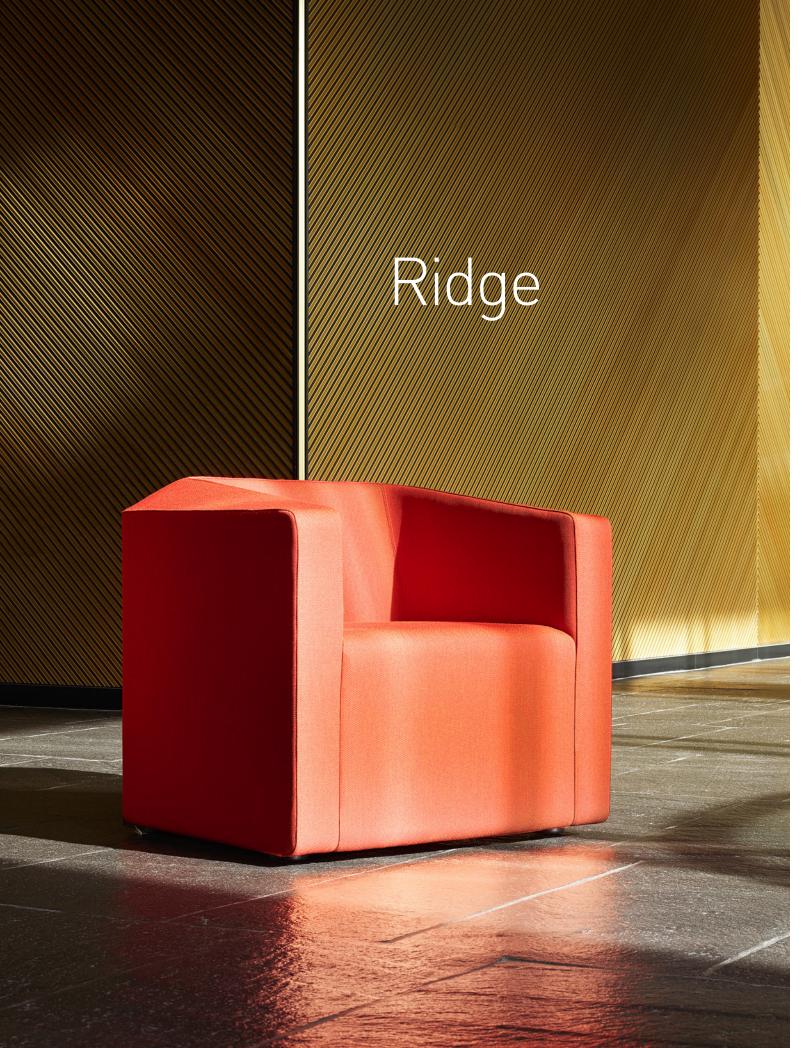

## Ridge Lounge

Ridge projects a combination of solidity and grace. The sides and back form a pleasingly bold unit, while the top of each structure is finished with a subtly undulating surface for visual interest and appeal. It is this unusual form, really a study in contrasts, that imparts to Ridge its unique character, one that is totally contemporary and striking, yet understated.

Ridge is available in 5 models: single seat, single seat on swivel base with automatic return-to-center, loveseat, 2-seat, and 3-seat.

Designer: Aodh O Donnell Irish-born Aodh O Donnell first joined Stylex as an intern while studying at Philadelphia University. It was there that he gained recognition with his Armadillo chair, which won the Wilsonart Design Challenge. Upon receiving his degree, he began working with Stylex fulltime and now serves as its Director of Design.