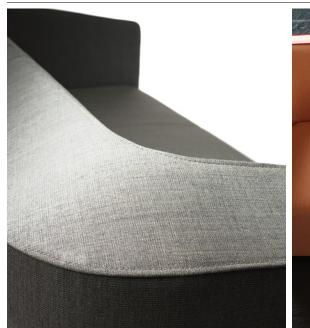

## Ridge Lounge

Ridge projects a combination of solidity and grace. The sides and back form a pleasingly bold unit, while the top of each structure is finished with a subtly undulating surface for visual interest and appeal. It is this unusual form, really a study in contrasts, that imparts to Ridge its unique character, one that is totally contemporary and striking, yet understated.