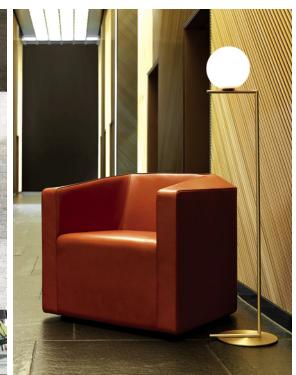

## Ridge Lounge

Ridge projects a combination of solidity and grace. The sides and back form a pleasingly bold unit, while the top of each structure is finished with a subtly undulating surface for visual interest and appeal. It is this unusual form, really a study in contrasts, that imparts to Ridge its unique character, one that is totally contemporary and striking, yet understated.

Ridge is available in 5 models: single seat, single seat on swivel base with automatic return-to-center, loveseat, 2-seat, and 3-seat.

Designer: Aodh O Donnell Irish-born Aodh O Donnell first joined Stylex as an intern while studying at Philadelphia University. It was there that he gained recognition with his Armadillo chair, which won the Wilsonart Design Challenge. Upon receiving his degree, he began working with Stylex fulltime and now serves as its Director of Design.