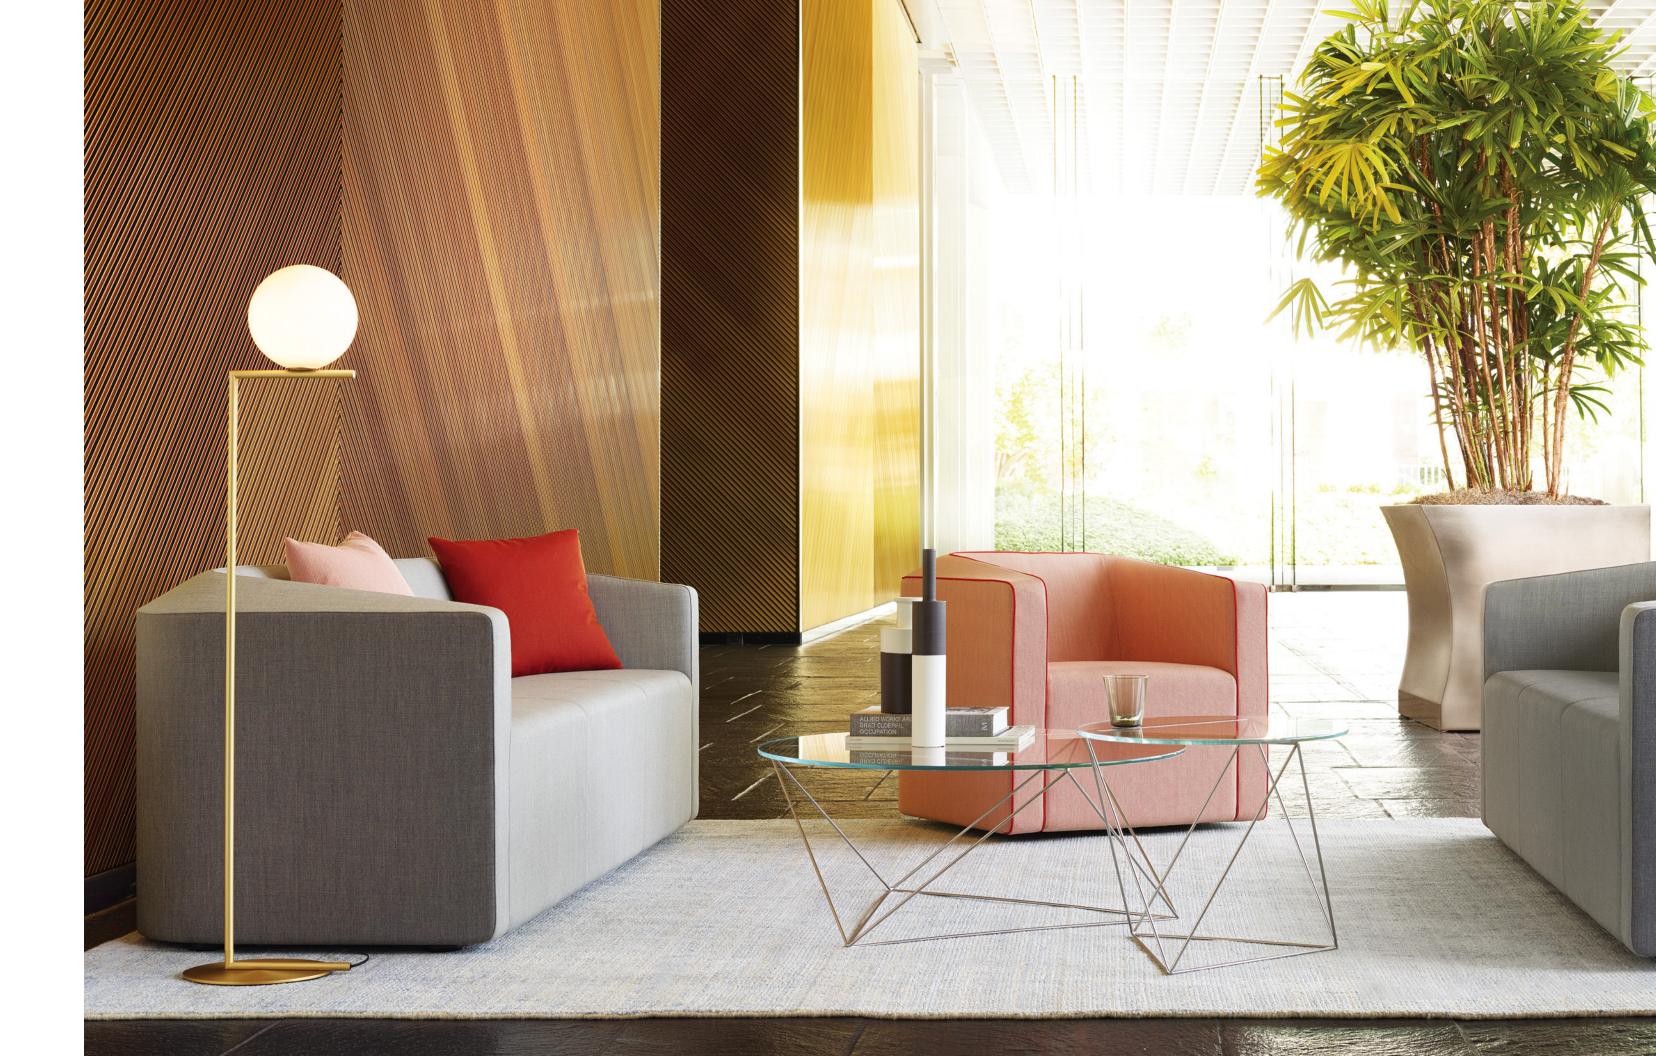

## Ridge Lounge

Ridge projects a combination of solidity and grace. The sides and back form a pleasingly bold unit, while the top of each structure is finished with a subtly undulating surface for visual interest and appeal. It is this unusual form, really a study in contrasts, that imparts to Ridge its unique character, one that is totally contemporary and striking, yet understated.

Ridge is available in 5 models: single seat, single seat on swivel base with automatic return-to-center, loveseat, 2-seat, and 3-seat.

Designer: Aodh O Donnell Irish-born Aodh O Donnell first joined Stylex as an intern while studying at Philadelphia University. It was there that he gained recognition with his Armadillo chair, which won the Wilsonart Design Challenge. Upon receiving his degree, he began working with Stylex fulltime and now serves as its Director of Design.