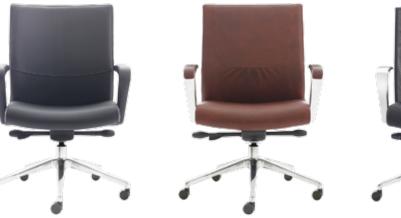

## **Insight Family** Swivel

Three different upholstery styles (Insight, Insight Decora, and Insight Mesh) define the Insight Family. Each presents a distinct appearance, but all offer the flexible comfort of elastomeric mesh backs. For Insight and Insight Decora, the mesh is overlaid with upholstery covers. Insight Mesh, on the other hand, is about its fully exposed mesh back. The Insight Family offers a broad range of size, performance, and aesthetic options, including mix or match seat/back/arm cap upholstery with coordinating or contrasting textiles and leather.