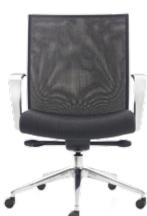

## **Insight Family** Swivel

Three different upholstery styles (Insight, Insight Decora, and Insight Mesh) define the Insight Family. Each presents a distinct appearance, but all offer the flexible comfort of elastomeric mesh backs. For Insight and Insight Decora, the mesh is overlaid with upholstery covers. Insight Mesh, on the other hand, is about its fully exposed mesh back. The Insight Family offers a broad range of size, performance, and aesthetic options, including mix or match seat/back/arm cap upholstery with coordinating or contrasting textiles and leather.

Insight

Insight Decora

nsight Mesh

www.stylexseating.com 800.257.5742