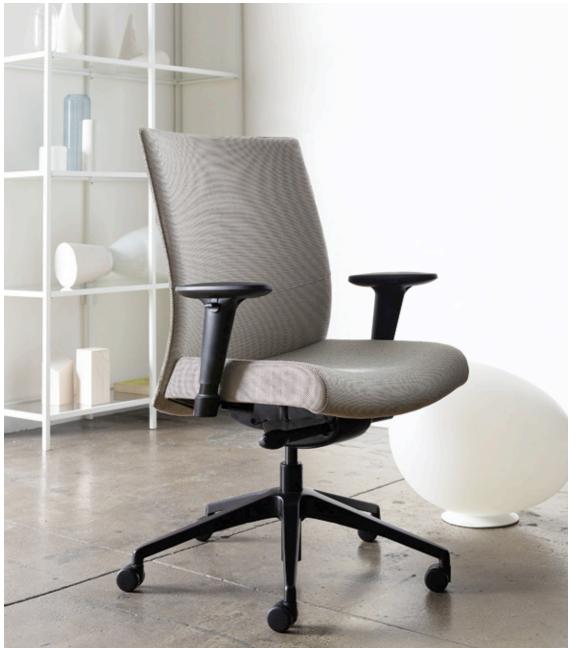

## **Insight Family** Swivel

Three different upholstery styles (Insight, Insight Decora, and Insight Mesh) define the Insight Family. Each presents a distinct appearance, but all offer the flexible comfort of elastomeric mesh backs. For Insight and Insight Decora, the mesh is overlaid with upholstery covers. Insight Mesh, on the other hand, is about its fully exposed mesh back. The Insight Family offers a broad range of size, performance, and aesthetic options, including mix or match seat/back/arm cap upholstery with coordinating or contrasting textiles and leather.