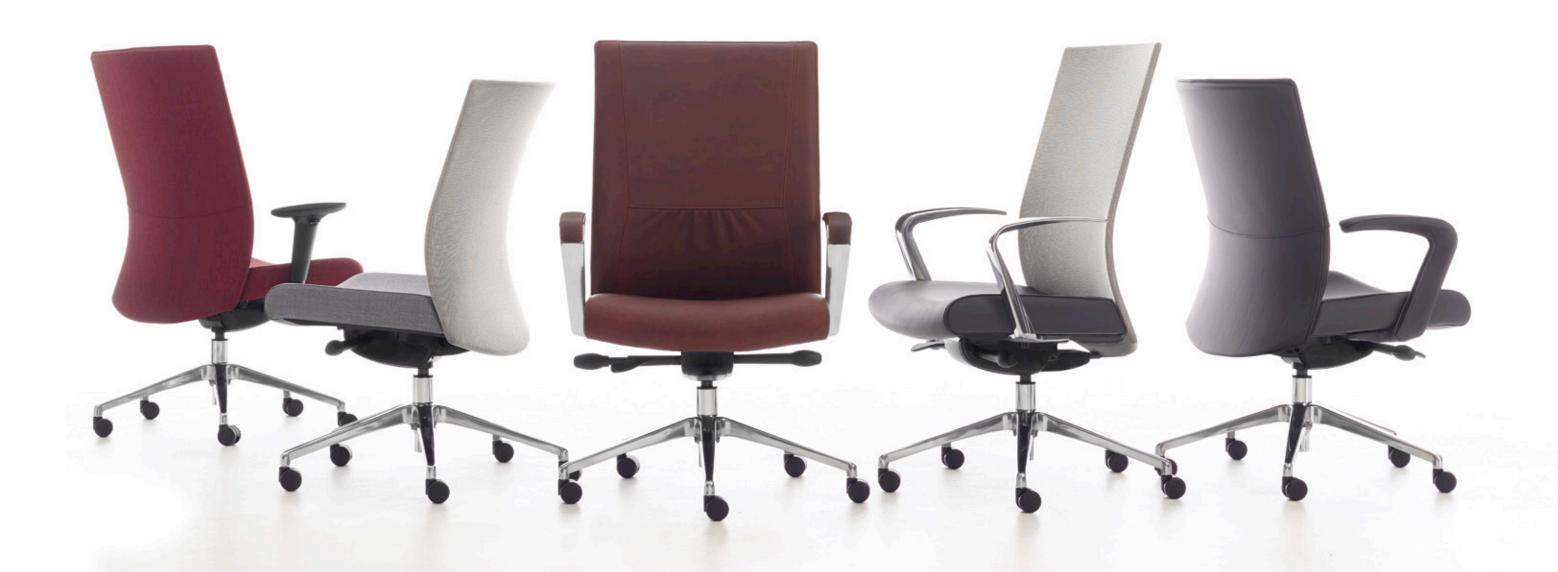

## **Insight Family** Swivel

Three different upholstery styles (Insight, Insight Decora, and Insight Mesh) define the Insight Family. Each presents a distinct appearance, but all offer the flexible comfort of elastomeric mesh backs. For Insight and Insight Decora, the mesh is overlaid with upholstery covers. Insight Mesh, on the other hand, is about its fully exposed mesh back. The Insight Family offers a broad range of size, performance, and aesthetic options, including mix or match seat/back/arm cap upholstery with coordinating or contrasting textiles and leather.

Insight

Insight Decora

nsight Mesh

www.stylexseating.com 800.257.5742