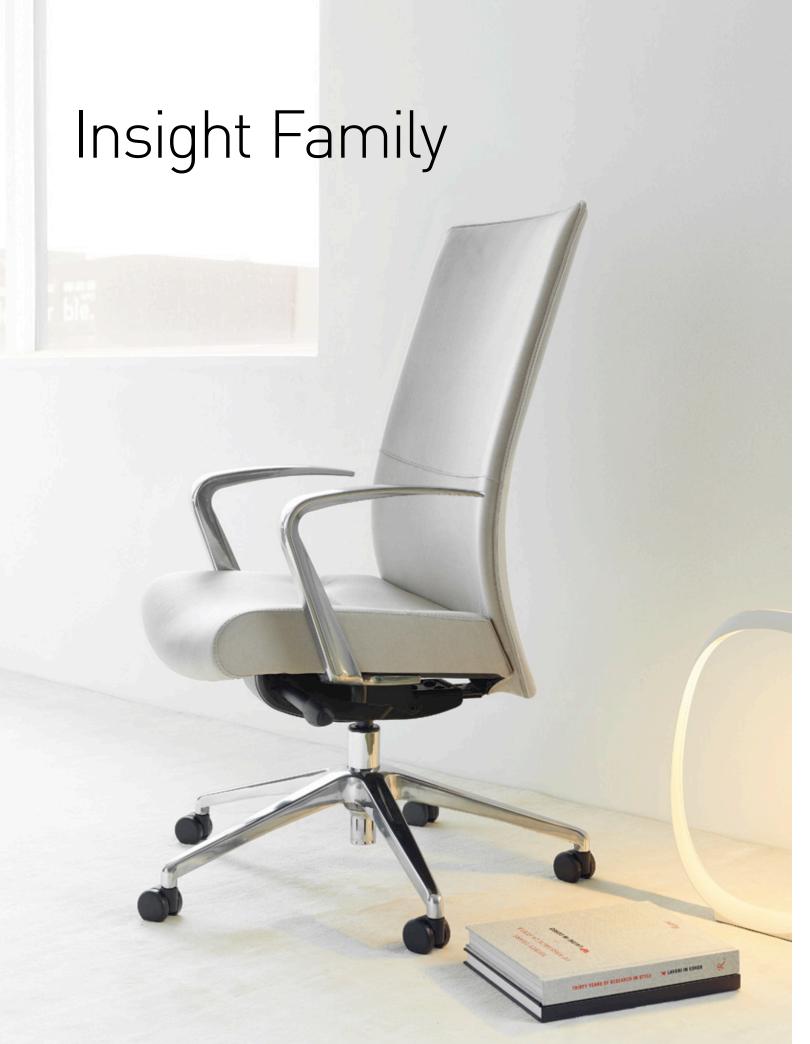

## **Insight Family** Swivel

Three different upholstery styles (Insight, Insight Decora, and Insight Mesh) define the Insight Family. Each presents a distinct appearance, but all offer the flexible comfort of elastomeric mesh backs. For Insight and Insight Decora, the mesh is overlaid with upholstery covers. Insight Mesh, on the other hand, is about its fully exposed mesh back. The Insight Family offers a broad range of size, performance, and aesthetic options, including mix or match seat/back/arm cap upholstery with coordinating or contrasting textiles and leather.