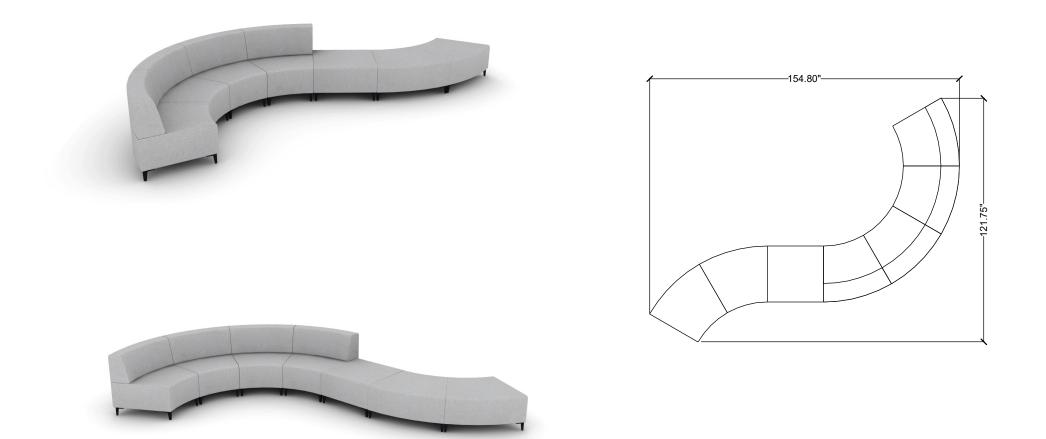

SHARE 07

Materials priced in Grade B Fabric. This specification is for budget purposes and reflects list pricing.

## SHARE 07

| PART NUMBER | PART DESCRIPTION                                                   | QTY                                                                       | LIST                                                                        | EXT. LIST                                                                              |
|-------------|--------------------------------------------------------------------|---------------------------------------------------------------------------|-----------------------------------------------------------------------------|----------------------------------------------------------------------------------------|
| SH0116      | Share, Bench, Single-Seater, Lounge Height, Standard Upholstery    | 1                                                                         | \$1,654.00                                                                  | \$1,654.00                                                                             |
| SH0456      | Share, Bench, 30 Inside Curved, Lounge Height, Standard Upholstery | 2                                                                         | \$2,532.00                                                                  | \$5,064.00                                                                             |
| SH1456      | Share, Chair, 30 Inside Curved, Lounge Height, Standard Upholstery | 4                                                                         | \$3,046.00                                                                  | \$12,184.00                                                                            |
|             | SH0456                                                             | SH0456 Share, Bench, 30 Inside Curved, Lounge Height, Standard Upholstery | SH0456 Share, Bench, 30 Inside Curved, Lounge Height, Standard Upholstery 2 | SH0456 Share, Bench, 30 Inside Curved, Lounge Height, Standard Upholstery 2 \$2,532.00 |

Quote Total: \$18,902.00