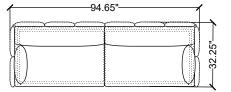

## QTY LINE PART NUMBER PART DESCRIPTION LIST 1 OK11 Oko, Lounge, Wood Shell 2 \$4,246.00 2 AMACP1 Ambi, Throw Pillow 2 \$199.00 AMFS3090LB30 3 Ambi, Straight Frame and Screen, 30D x 90W, Low Screen, 30in End Screen, \$3,930.00 1 Both Sides AMSG15L Ambi, Seating, Single Plus, Low Screen Attachment, Standard Uph 2 \$2,686.00 4 5 UM181 Umo Coffee Table, Oak 1 \$4,479.00 UM281 6 Umo Side Table, Oak 1 \$1,669.00