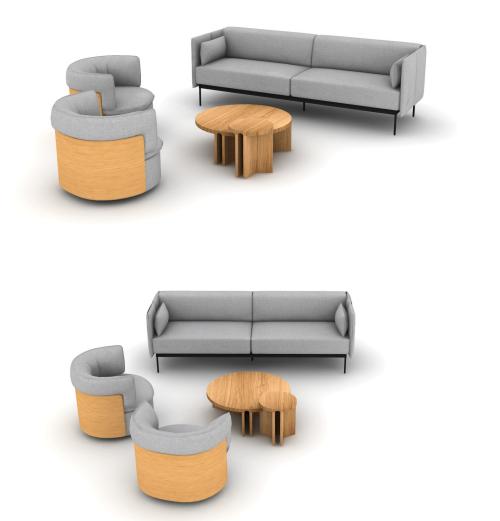

## QTY LINE PART NUMBER PART DESCRIPTION LIST 1 OK11 Oko, Lounge, Wood Shell 2 \$4,246.00 2 AMACP1 Ambi, Throw Pillow 2 \$199.00 AMFS3090LB30 3 Ambi, Straight Frame and Screen, 30D x 90W, Low Screen, 30in End Screen, \$3,930.00 1 Both Sides AMSG15L Ambi, Seating, Single Plus, Low Screen Attachment, Standard Uph 2 \$2,686.00 4 5 UM181 Umo Coffee Table, Oak 1 \$4,479.00 UM281 6 Umo Side Table, Oak 1 \$1,669.00