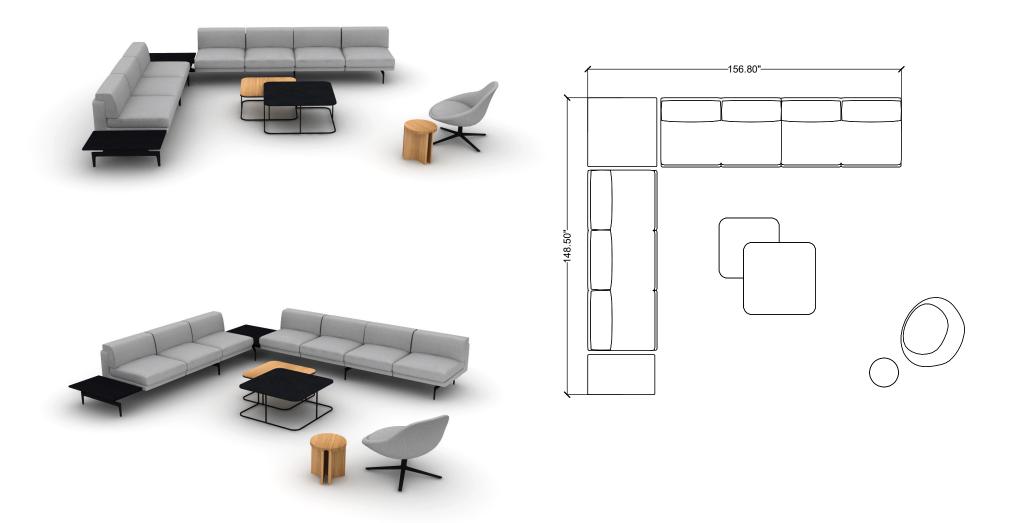

## NYC 03

| LINE | PART NUMBER | PART DESCRIPTION                                             | QTY | LIST       | EXT. LIST   |
|------|-------------|--------------------------------------------------------------|-----|------------|-------------|
| 1    | UM281       | Umo Side Table, Oak                                          | 1   | \$1,967.00 | \$1,967.00  |
| 2    | CV472       | Cove Lounge, Four Blade                                      | 1   | \$2,688.00 | \$2,688.00  |
| 3    | TR303014CSW | Trim, Coffee Table, 30D x 30W x 14H, Closed Base, Solid Wood | 1   | \$2,607.00 | \$2,607.00  |
| 4    | TR363616OMT | Trim, Coffee Table, 36D x 36W x 16H, Open Base, Metal        | 1   | \$1,605.00 | \$1,605.00  |
| 5    | NY53        | NYC, 2/3 Table                                               | 1   | \$3,209.00 | \$3,209.00  |
| 6    | NY55        | NYC, Corner Table                                            | 1   | \$5,675.00 | \$5,675.00  |
| 7    | NY121       | NYC Wrap-Over, Two Seat Unit, Standard Uph                   | 2   | \$6,533.00 | \$13,066.00 |
| 8    | NY131       | NYC Wrap-Over, Three Seat Unit, Standard Uph                 | 1   | \$9,131.00 | \$9,131.00  |
|      |             |                                                              |     |            |             |