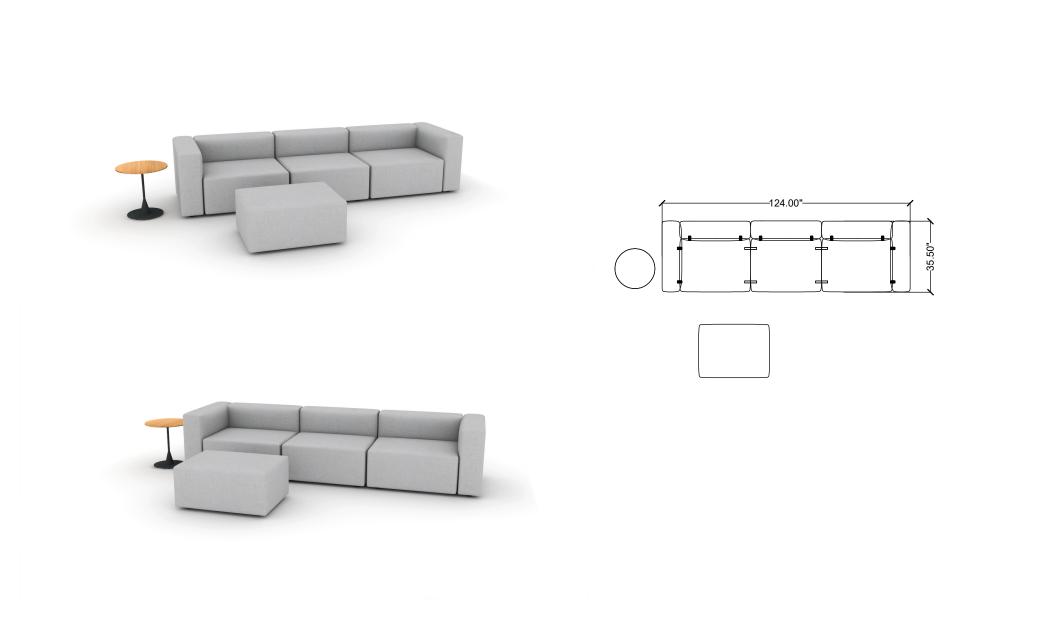

| LINE | PART NUMBER    | PART DESCRIPTION                                              | QTY | LIST         | EXT. LIST   |
|------|----------------|---------------------------------------------------------------|-----|--------------|-------------|
| 1    | CARDB20T2000SW | Cala, Side, 20H, Round, 20 Dia, Solid Wood                    | 1   | \$1,239.00   | \$1,239.00  |
| 2    | YM2611         | Yoom Boxed Soft, Seat, Single Seat                            | 1   | \$2,148.00   | \$2,148.00  |
| 3    | YM26113100     | Yoom Boxed Soft, Pre-Configured, Single Chair, Armless        | 1   | \$3,619.00   | \$3,619.00  |
| 4    | YM26113131L    | Yoom Boxed Soft, Pre-Configured, Single Chair, High Left Arm  | 1   | \$5,090.00   | \$5,090.00  |
| 5    | YM26113131R    | Yoom Boxed Soft, Pre-Configured, Single Chair, High Right Arm | 1   | \$5,090.00   | \$5,090.00  |
|      |                |                                                               |     | Ouote Total: | \$17,186.00 |