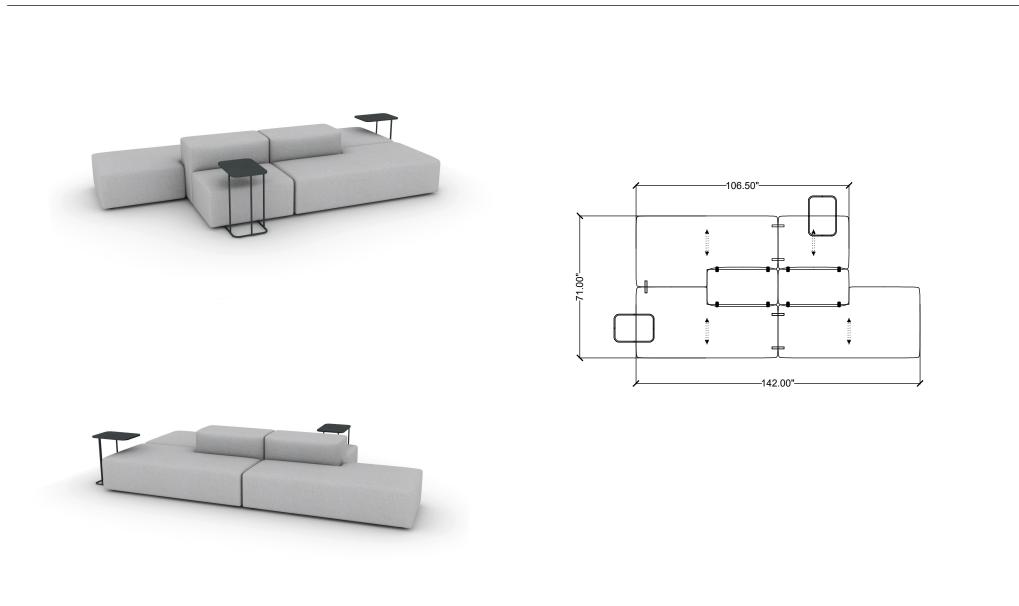

## stylex **YOOM 02**

| LINE | PART NUMBER | PART DESCRIPTION                                             | QTY | LIST         | EXT. LIST   |
|------|-------------|--------------------------------------------------------------|-----|--------------|-------------|
| 1    | TR2014245MT | Trim, Pull-Up Table, Lounge Height, 20D x 14W x 24.5H, Metal | 2   | \$1,007.00   | \$2,014.00  |
| 2    | YM2811      | Yoom Rolled, Seat, Single Seat                               | 1   | \$1,942.00   | \$1,942.00  |
| 3    | YM2816      | Yoom Rolled, Seat, Chaise Right Rolled Front                 | 1   | \$3,983.00   | \$3,983.00  |
| 4    | YM2817      | Yoom Rolled, Seat, Chaise Left Rolled Front                  | 2   | \$3,983.00   | \$7,966.00  |
| 5    | YM2836      | Yoom Rolled, Back, Back to Back Thick                        | 2   | \$1,644.00   | \$3,288.00  |
|      |             |                                                              |     | Ouote Total: | \$19.193.00 |