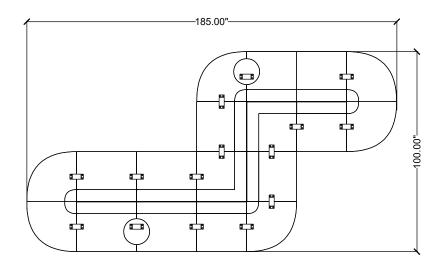

## **LUNA 09**

| PART NUMBER | PART DESCRIPTION                                               | QTY                                                                                                                                                                                                                                                                                                                                                       | LIST                                                                                                                                                                                                                                                                                                                                                                                          | EXT. LIST                                                                                                                                                                                                                                                                                                                                                                                                             |
|-------------|----------------------------------------------------------------|-----------------------------------------------------------------------------------------------------------------------------------------------------------------------------------------------------------------------------------------------------------------------------------------------------------------------------------------------------------|-----------------------------------------------------------------------------------------------------------------------------------------------------------------------------------------------------------------------------------------------------------------------------------------------------------------------------------------------------------------------------------------------|-----------------------------------------------------------------------------------------------------------------------------------------------------------------------------------------------------------------------------------------------------------------------------------------------------------------------------------------------------------------------------------------------------------------------|
| LN71        | Luna, Round Tray Table                                         | 2                                                                                                                                                                                                                                                                                                                                                         | \$503.00                                                                                                                                                                                                                                                                                                                                                                                      | \$1,006.00                                                                                                                                                                                                                                                                                                                                                                                                            |
| LNP11L25    | Luna, Plinth, Standard, Low Back, 25in Long, Standard Uph      | 4                                                                                                                                                                                                                                                                                                                                                         | \$2,839.00                                                                                                                                                                                                                                                                                                                                                                                    | \$11,356.00                                                                                                                                                                                                                                                                                                                                                                                                           |
| LNP11L30    | Luna, Plinth, Standard, Low Back, 30in Long, Standard Uph      | 4                                                                                                                                                                                                                                                                                                                                                         | \$2,839.00                                                                                                                                                                                                                                                                                                                                                                                    | \$11,356.00                                                                                                                                                                                                                                                                                                                                                                                                           |
| LNP11L50    | Luna, Plinth, Standard, Low Back, 50in Long, Standard Uph      | 1                                                                                                                                                                                                                                                                                                                                                         | \$3,702.00                                                                                                                                                                                                                                                                                                                                                                                    | \$3,702.00                                                                                                                                                                                                                                                                                                                                                                                                            |
| LNP42L25    | Luna, Plinth, Square Inside Corner, Low Back, Standard Uph     | 2                                                                                                                                                                                                                                                                                                                                                         | \$3,110.00                                                                                                                                                                                                                                                                                                                                                                                    | \$6,220.00                                                                                                                                                                                                                                                                                                                                                                                                            |
| LNP51L25    | Luna, Plinth, Round Outside Corner, Low Back, Standard Uph     | 2                                                                                                                                                                                                                                                                                                                                                         | \$2,228.00                                                                                                                                                                                                                                                                                                                                                                                    | \$4,456.00                                                                                                                                                                                                                                                                                                                                                                                                            |
| LNP52L50    | Luna, Plinth, Round End Cap, Low Back, 50in Long, Standard Uph | 2                                                                                                                                                                                                                                                                                                                                                         | \$3,739.00                                                                                                                                                                                                                                                                                                                                                                                    | \$7,478.00                                                                                                                                                                                                                                                                                                                                                                                                            |
|             | LN71  LNP11L25  LNP11L30  LNP11L50  LNP42L25  LNP51L25         | LNP11L25  Luna, Plinth, Standard, Low Back, 25in Long, Standard Uph  LNP11L30  Luna, Plinth, Standard, Low Back, 30in Long, Standard Uph  LNP11L50  Luna, Plinth, Standard, Low Back, 50in Long, Standard Uph  LNP42L25  Luna, Plinth, Square Inside Corner, Low Back, Standard Uph  LNP51L25  Luna, Plinth, Round Outside Corner, Low Back, Standard Uph | LN71 Luna, Round Tray Table 2  LNP11L25 Luna, Plinth, Standard, Low Back, 25in Long, Standard Uph 4  LNP11L30 Luna, Plinth, Standard, Low Back, 30in Long, Standard Uph 4  LNP11L50 Luna, Plinth, Standard, Low Back, 50in Long, Standard Uph 1  LNP42L25 Luna, Plinth, Square Inside Corner, Low Back, Standard Uph 2  LNP51L25 Luna, Plinth, Round Outside Corner, Low Back, Standard Uph 2 | LNP11L25 Luna, Plinth, Standard, Low Back, 25in Long, Standard Uph 4 \$2,839.00  LNP11L30 Luna, Plinth, Standard, Low Back, 30in Long, Standard Uph 4 \$2,839.00  LNP11L50 Luna, Plinth, Standard, Low Back, 30in Long, Standard Uph 1 \$3,702.00  LNP42L25 Luna, Plinth, Square Inside Corner, Low Back, Standard Uph 2 \$3,110.00  LNP51L25 Luna, Plinth, Round Outside Corner, Low Back, Standard Uph 2 \$2,228.00 |