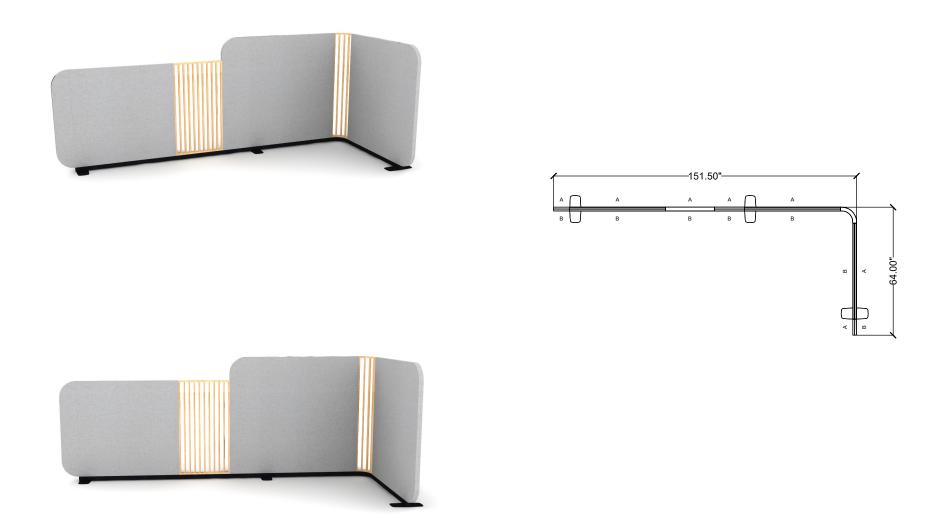

## STILL 01

| LINE | PART NUMBER | PART DESCRIPTION                                  | QTY | LIST       | EXT. LIST  |
|------|-------------|---------------------------------------------------|-----|------------|------------|
| 1    | STB01       | Still, Base, Small                                | 3   | \$123.00   | \$369.00   |
| 2    | STU10H48    | Still, End Cap, Uph. Screen, 48in Height          | 1   | \$715.00   | \$715.00   |
| 3    | STU01H48W48 | Still, 48in Width, Uph. Screen, 48in Height       | 1   | \$1,634.00 | \$1,634.00 |
| 4    | STW01H48W24 | Still, 24in Width, Wood Screen, 48in Height       | 1   | \$1,895.00 | \$1,895.00 |
| 5    | STU02H59W15 | Still, Transition, Uph. Screen, 59in Height       | 1   | \$1,157.00 | \$1,157.00 |
| 6    | STU01H59W48 | Still, 48in Width, Uph. Screen, 59in Height       | 2   | \$1,812.00 | \$3,624.00 |
| 7    | STW02H59    | Still, 90 Degree Corner, Wood Screen, 59in Height | 1   | \$1,245.00 | \$1,245.00 |
| 8    | STU10H59    | Still, End Cap, Uph. Screen, 59in Height          | 1   | \$813.00   | \$813.00   |
|      |             |                                                   |     |            |            |