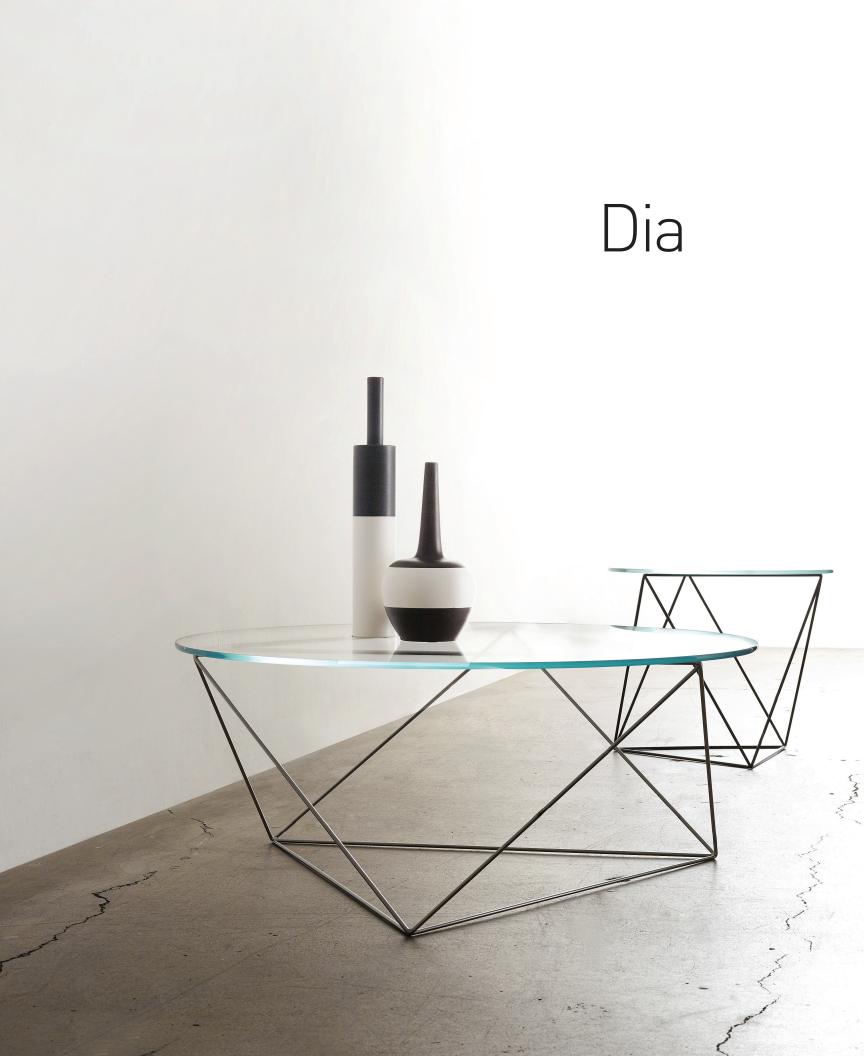

**Dia** Occasional Table

Characterized by a base composed of overlapping triangles that morph their form as the viewer changes position, Dia exudes rich dynamism. Despite this sculptural quality, Dia maintains a fundamental simplicity allowing it to blend well with other furnishings. Available as either coffee or side table in a variety of base finishes and top materials.