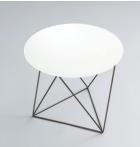

**Dia** Occasional Table

Characterized by a base composed of overlapping triangles that morph their form as the viewer changes position, Dia exudes rich dynamism. Despite this sculptural quality, Dia maintains a fundamental simplicity allowing it to blend well with other furnishings. Available as either coffee or side table in a variety of base finishes and top materials.