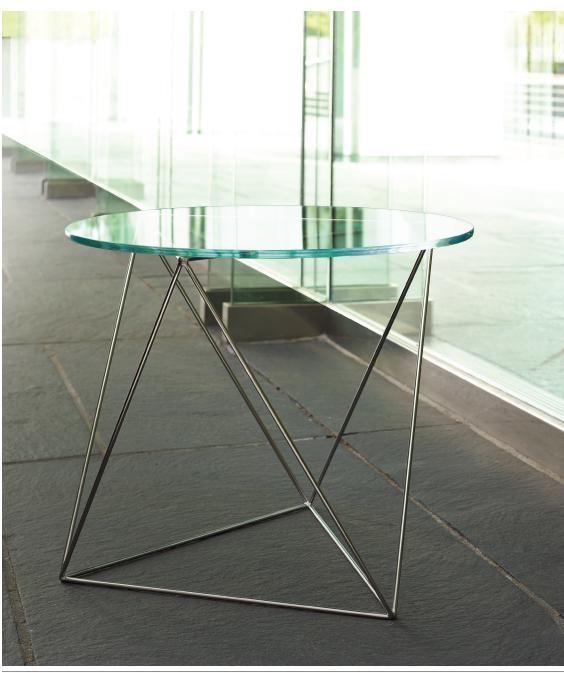

**Dia** Occasional Table

Characterized by a base composed of overlapping triangles that morph their form as the viewer changes position, Dia exudes rich dynamism. Despite this sculptural quality, Dia maintains a fundamental simplicity allowing it to blend well with other furnishings. Available as either coffee or side table in a variety of base finishes and top materials.