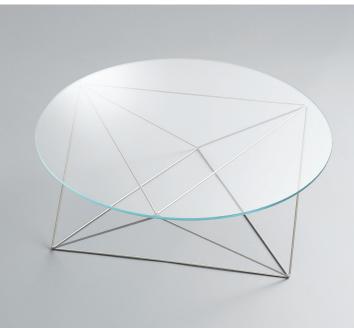

**Dia** Occasional Table

Characterized by a base composed of overlapping triangles that morph their form as the viewer changes position, Dia exudes rich dynamism. Despite this sculptural quality, Dia maintains a fundamental simplicity allowing it to blend well with other furnishings. Available as either coffee or side table in a variety of base finishes and top materials.