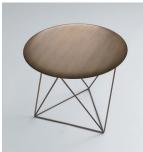

**Dia** Occasional Table

Characterized by a base composed of overlapping triangles that morph their form as the viewer changes position, Dia exudes rich dynamism. Despite this sculptural quality, Dia maintains a fundamental simplicity allowing it to blend well with other furnishings. Available as either coffee or side table in a variety of base finishes and top materials.