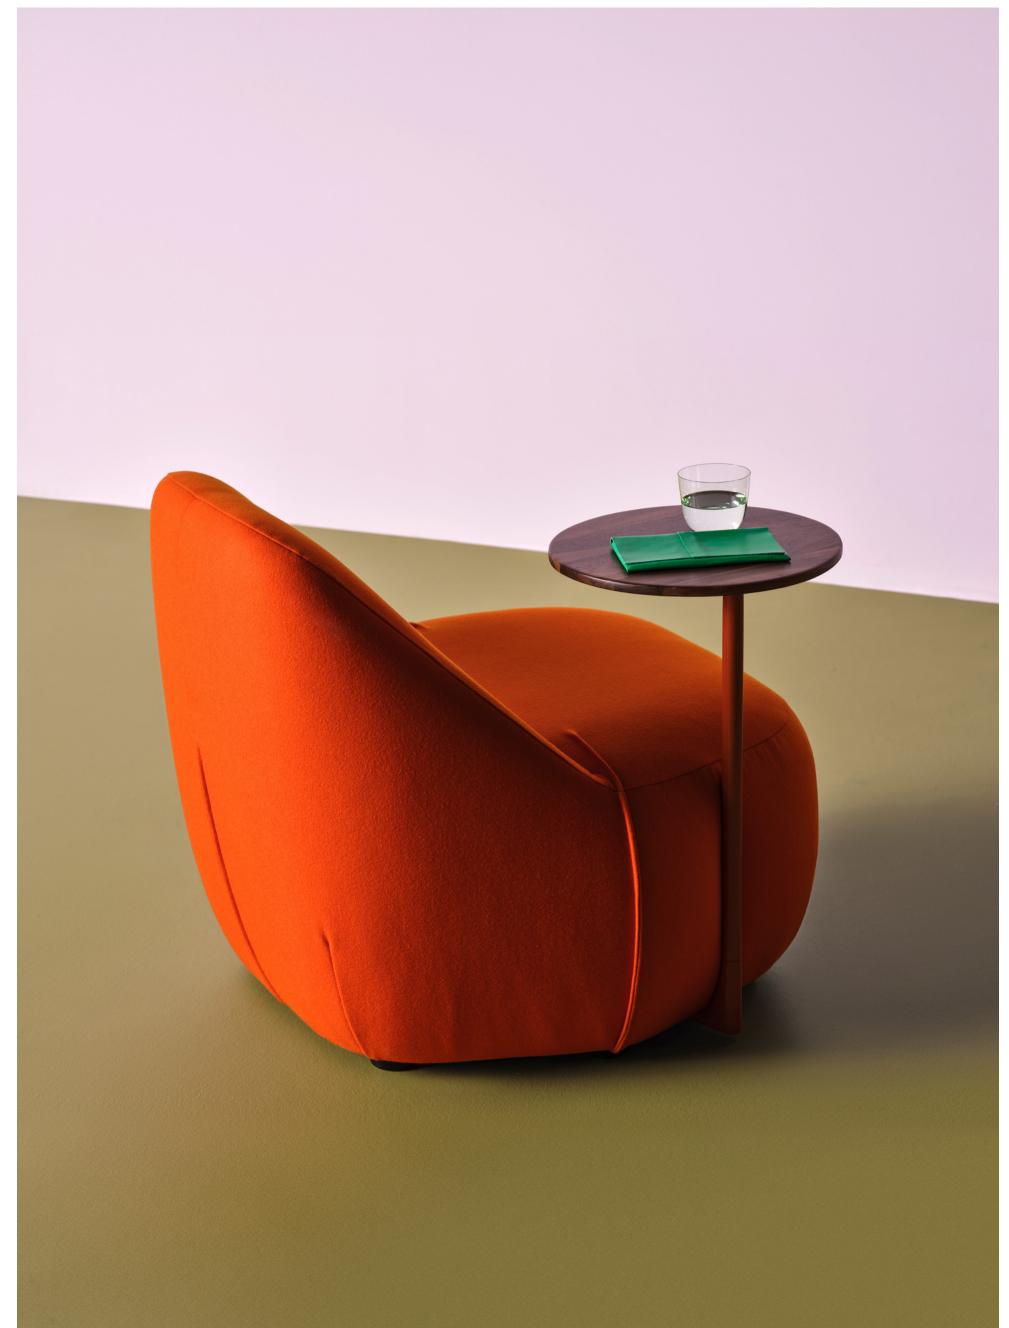

### OKO LOUNGE

In today's world where the boundaries between home and work are increasingly fluid, LucidiPevere's Oko chair emerges as the ideal companion. Drawing inspiration from the organic cocoon shape and the Japanese sake cup, ochoko, this chair emanates warmth through its soft lines and gentle curves. With a pillowy seat and backrest enticing you to sink in, a sturdy back panel provides support while doubling as a decorative element. Its versatility is further enhanced by sophisticated material combinations, such as fabric, leather, and wood for the back panel.