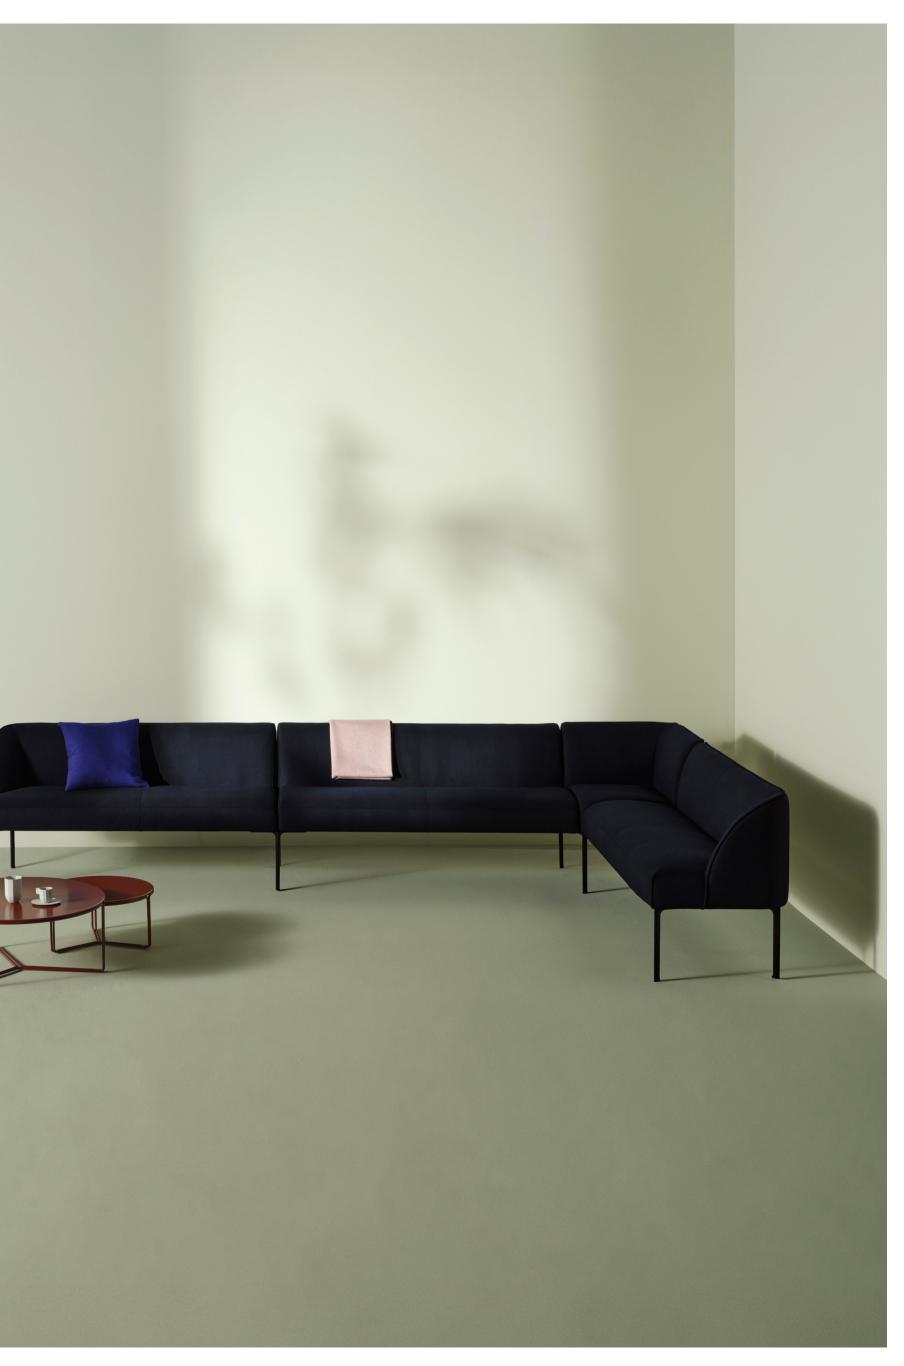

# AMBI COLLABORATIVE LOUNGE

Ambi is a versatile modular lounge collection crafted for both in-person and virtual collaboration. The name "Ambi" derives from "Ambiance," reflecting its capacity to establish and shift moods within a space. With soft panels providing privacy and support for activities like virtual calls and dining, Ambi meets the dynamic demands of hybrid workspaces. Whether configuring single-occupant booths for focused work or fostering team collaborations, or arranging modular seating for open lounges, Ambi delivers multifunctionality within a unified collection.