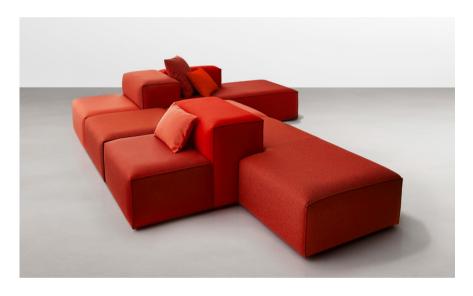

# YOOM MODULAR LOUNGE

Featuring soft, simple forms that can be endlessly arranged and rearranged, Yoom evolves with its users' needs. New curved upholstered components and integrated wood tables expand the functionality and versatility of this beloved lounge collection. The interplay of materials and shapes, along with optional integrated power, blends form and function for the perfect touch-down spot.