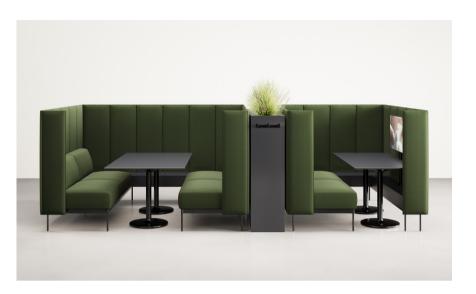

# AMBI COLLABORATIVE LOUNGE

Ambi is a versatile modular lounge collection crafted for both in-person and virtual collaboration. The name "Ambi" derives from "Ambiance," reflecting its capacity to establish and shift moods within a space. With soft panels providing privacy and support for activities like virtual calls and dining, Ambi meets the dynamic demands of hybrid workspaces. Whether configuring single-occupant booths for focused work or fostering team collaborations, or arranging modular seating for open lounges, Ambi delivers multifunctionality within a unified collection.