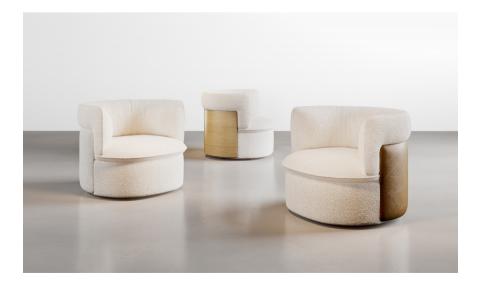

rooms to office spaces, elevating executive seating with its sculptural design and unmatched comfort. Manufactured with 100% recycled polypropylene for the seat and back, Anla offers customizable options, including standard or ruched upholstery, and a variety of base choices.



# CALA TABLES

The Cala family of tables embodies refinement and versatility, echoing a timeless spirit of artistry. With a blend of sleek minimalism and playful adaptability, this collection features coffee, side, laptop, and café table options, perfectly suited for a variety of floor plans and functions, from cafes to workspaces to lounge areas. Whether amplifying the playful atmosphere or dialing it down, Cala offers designers the flexibility to create spaces that are both functional and visually captivating.



### OKO LOUNGE

In today's world where the boundaries between home and work are increasingly fluid, LucidiPevere's Oko chair emerges as the ideal companion. Drawing inspiration from the organic cocoon shape and the Japanese sake cup, ochoko, this chair emanates warmth through its soft lines and gentle curves. With a pillowy seat and backrest enticing you to sink in, a sturdy back panel provides support while doubling as a decorative element. Its versatility is further enhanced by sophisticated material combinations, such as fabric, leather, and wood for the back panel.



# AMBI COLLABORATIVE LOUNGE

Ambi is a versatile modular lounge collection crafted for both in-person and virtual collaboration. The name "Ambi" derives from "Ambiance," reflecting its capacity to establish and shift mo