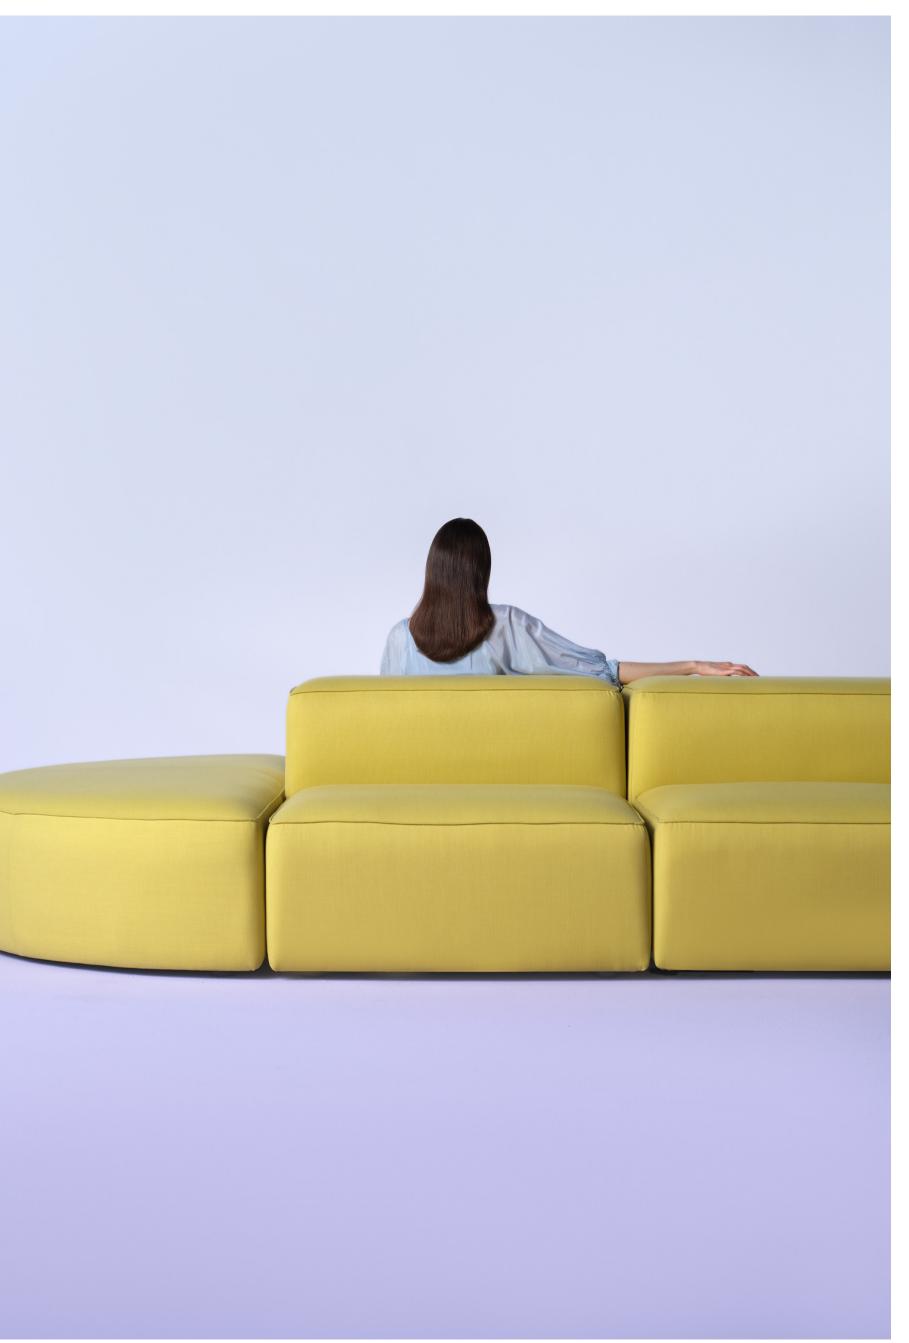

# YOOM MODULAR LOUNGE

Featuring soft, simple forms that can be endlessly arranged and rearranged, Yoom evolves with its users' needs. New curved upholstered components and integrated wood tables expand the functionality and versatility of this beloved lounge collection. The interplay of materials and shapes, along with optional integrated power, blends form and function for the perfect touch-down spot.