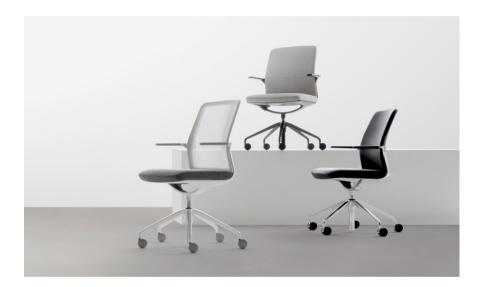

# F4 TASK CHAIR

The F4 task chair designed by Fig40 combines graceful aesthetics, lightweight construction, and timeless design, redefining the standards of comfort and ergonomics. Crafted with meticulous attention to detail and thoughtful material selection, F4 effortlessly adapts to the user's movements, supporting a wide range of seated gestures without the need for manual adjustments. At the heart of F4 lies a unique torsion-spring mechanism, ingeniously concealed within its frame. This innovative design ensures seamless support and comfort for users of all shapes and sizes, enhancing productivity and well-being in any workspace.