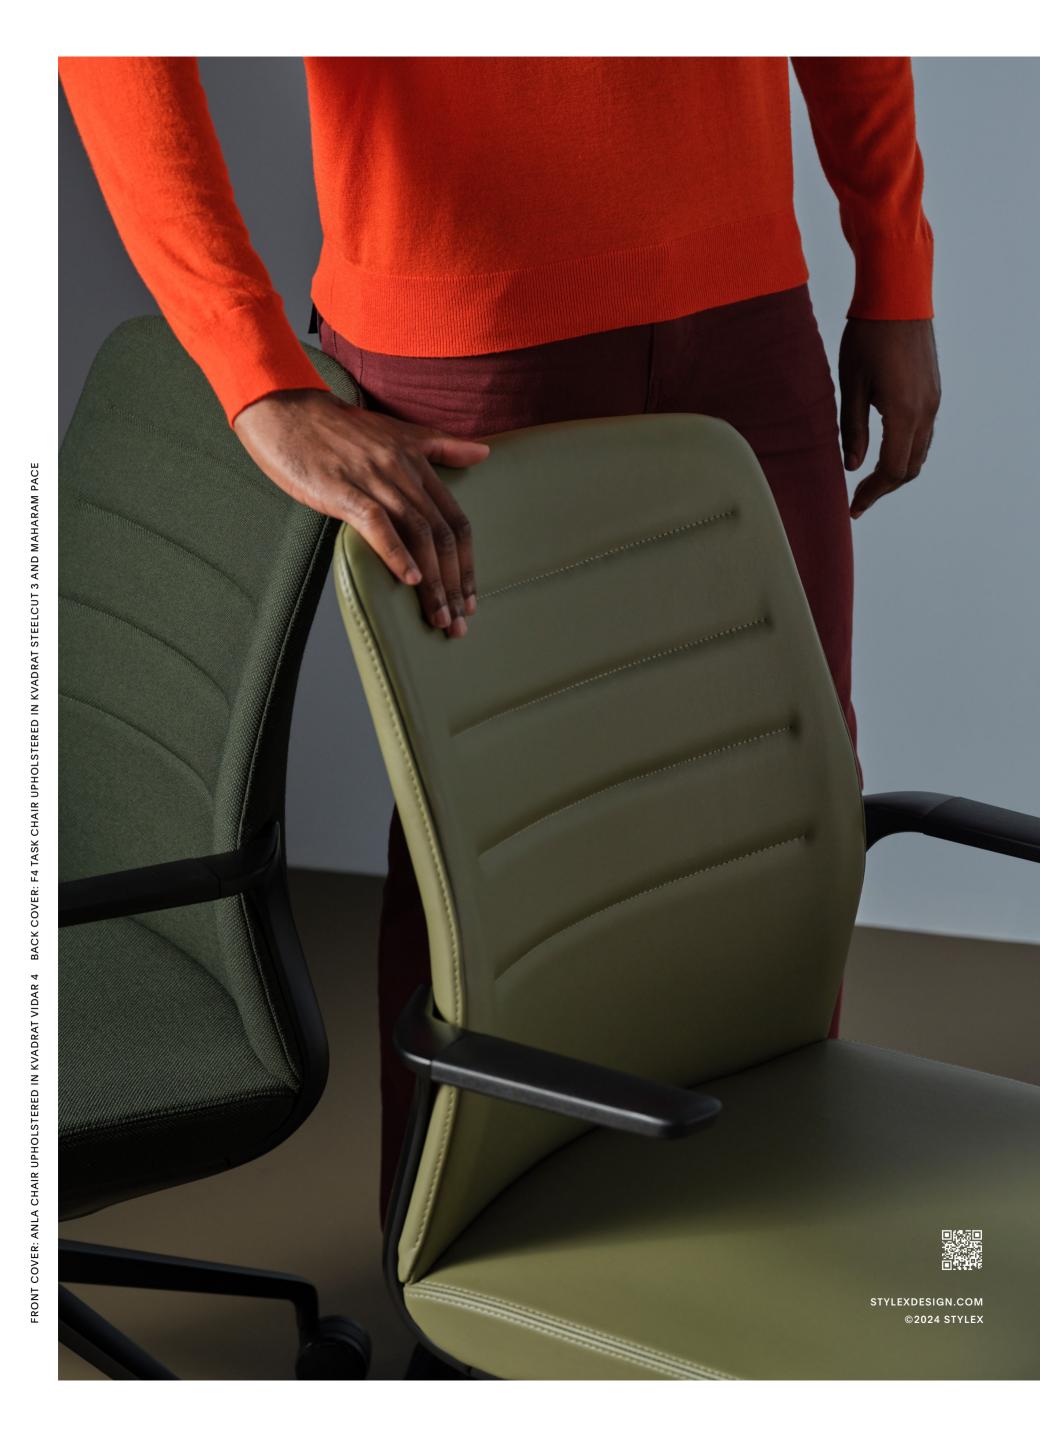

# F4 TASK CHAIR

The F4 task chair designed by Fig40 combines graceful aesthetics, lightweight construction, and timeless design, redefining the standards of comfort and ergonomics. Crafted with meticulous attention to detail and thoughtful material selection, F4 effortlessly adapts to the user's movements, supporting a wide range of seated gestures without the need for manual adjustments. At the heart of F4 lies a unique torsion-spring mechanism, ingeniously concealed within its frame. This innovative design ensures seamless support and comfort for users of all shapes and sizes, enhancing productivity and well-being in any workspace.