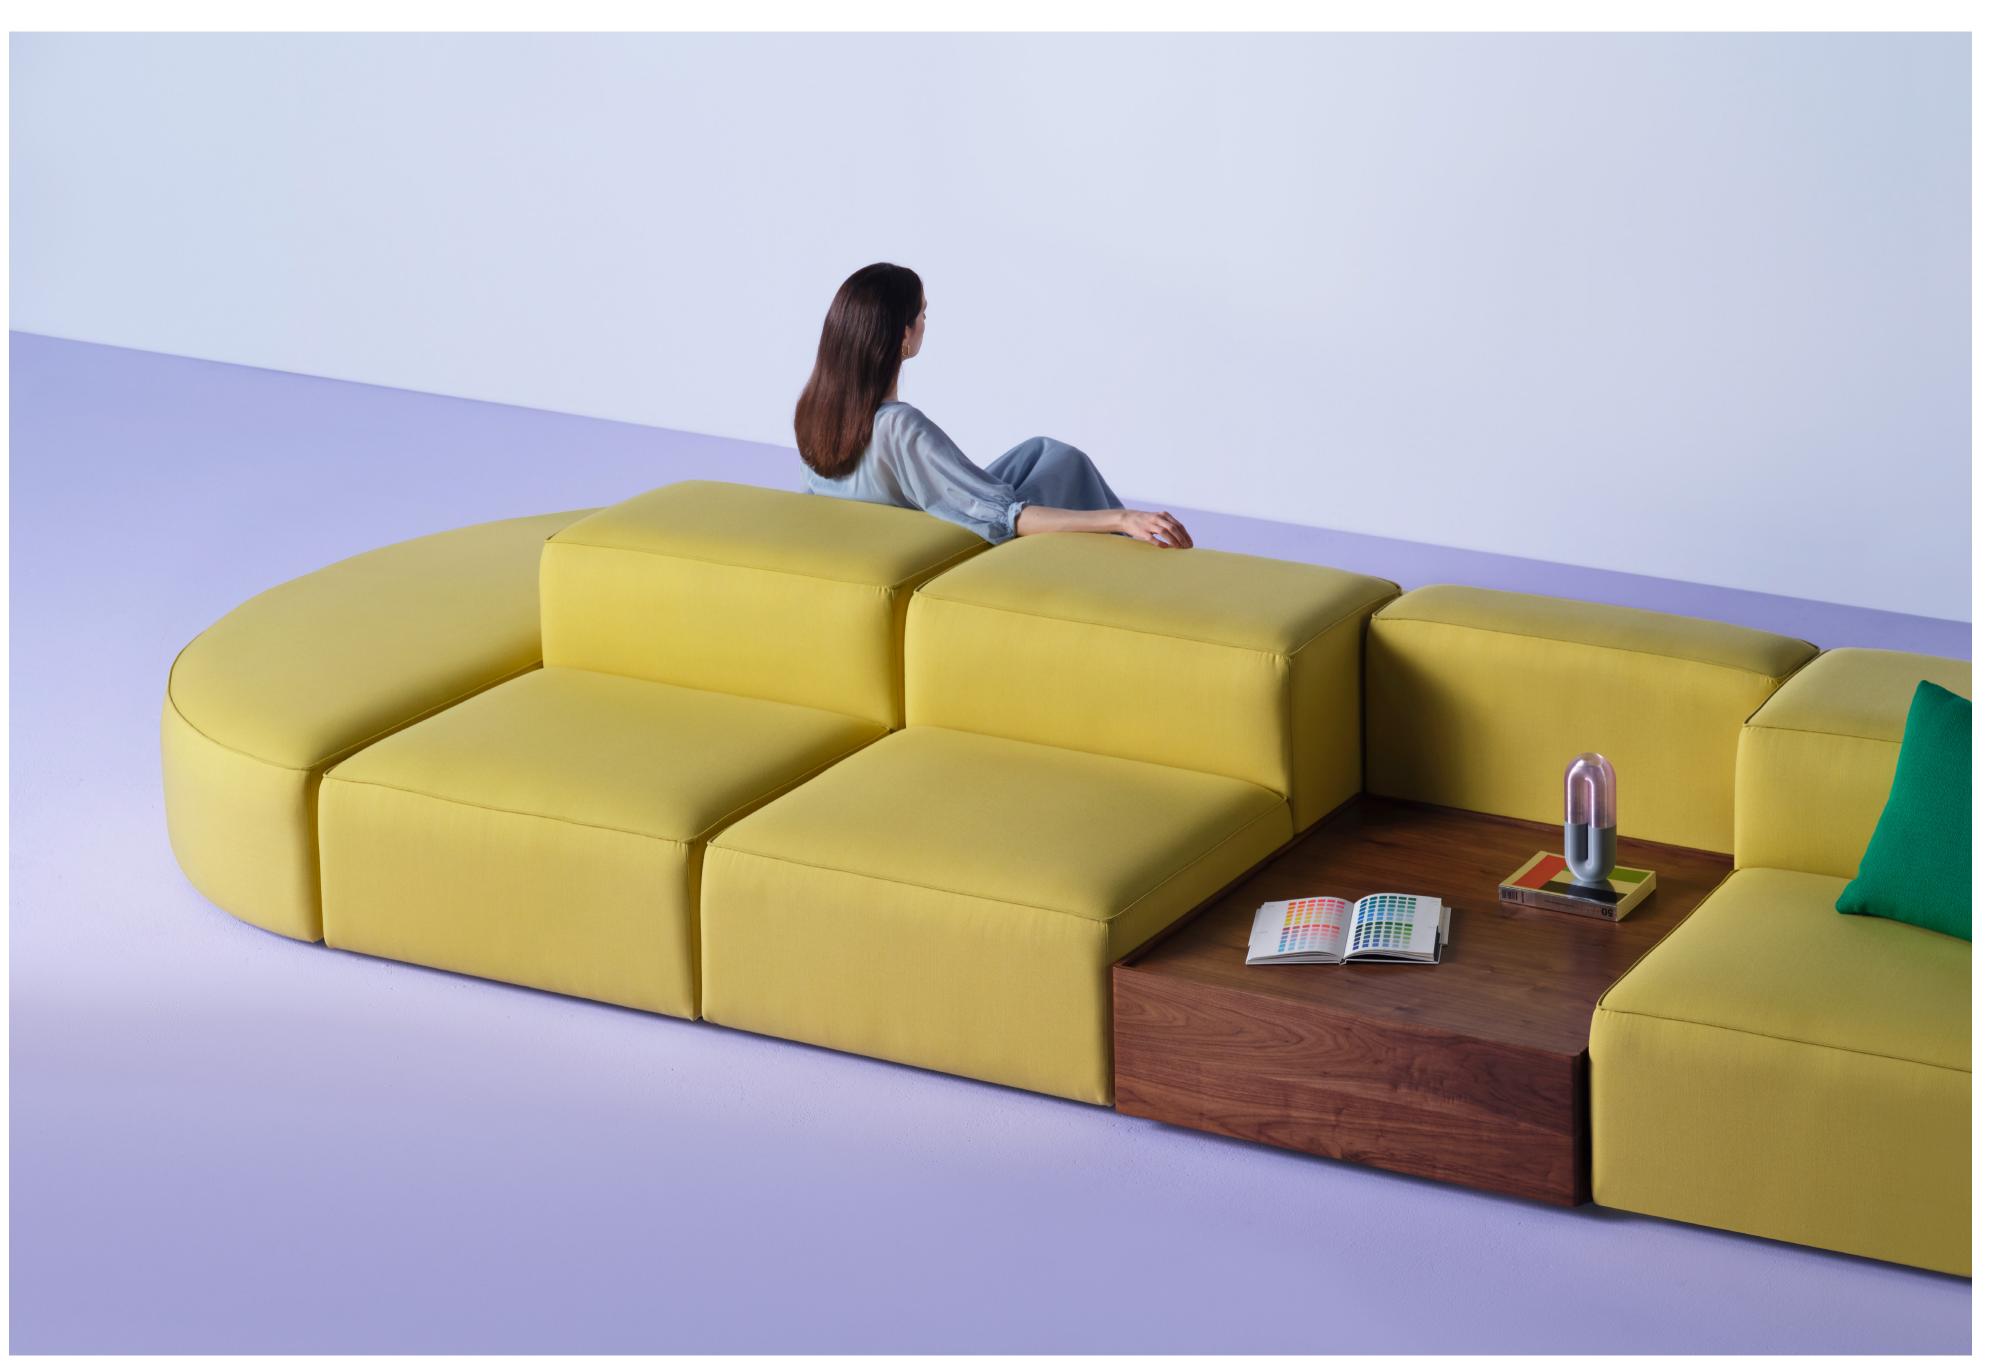

# YOOM MODULAR LOUNGE

Featuring soft, simple forms that can be endlessly arranged and rearranged, Yoom evolves with its users' needs. New curved upholstered components and integrated wood tables expand the functionality and versatility of this beloved lounge collection. The interplay of materials and shapes, along with optional integrated power, blends form and function for the perfect touch-down spot.