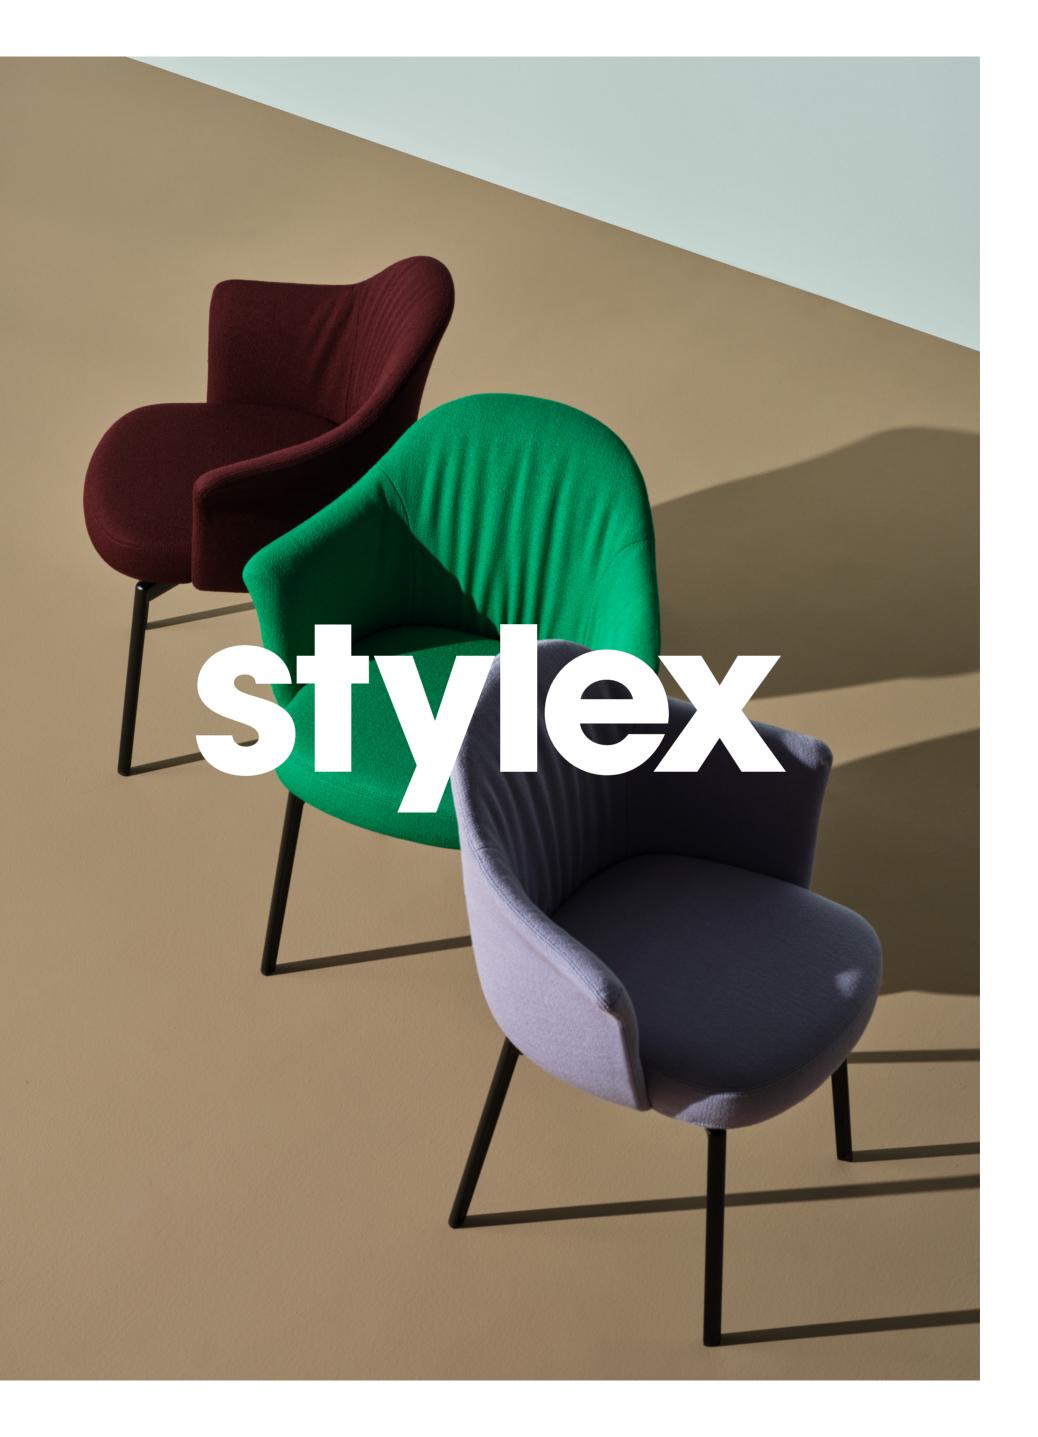

### ANLA CHAIR

The Anla chair embraces a soft, organic silhouette, offering a gentle flex for exceptional comfort. Versatile in its application, it effortlessly transitions from dining rooms to office spaces, elevating executive seating with its sculptural design and unmatched comfort. Manufactured with 100% recycled polypropylene for the seat and back, Anla offers customizable options, including standard or ruched upholstery, and a variety of base choices.