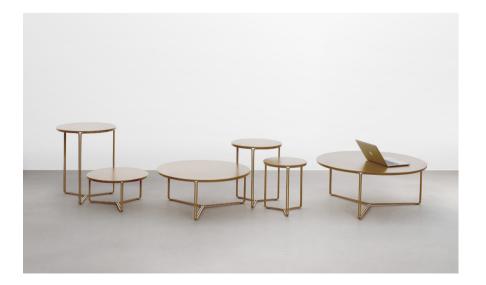

# ADORN TABLES

Adorn is a versatile family of occasional tables suitable for a variety of environments. Coffee and occasional units come in three different heights and widths, allowing for overlap-nesting to maximize visual interest and utility. The largest table serves as a convenient pull-up work surface in lounge settings. Stylex provides a wide range of paint finishes and offers chrome on the metal bases. Tops are available in painted metal, solid wood, Caesarstone, solid surface, or back-painted glass options.