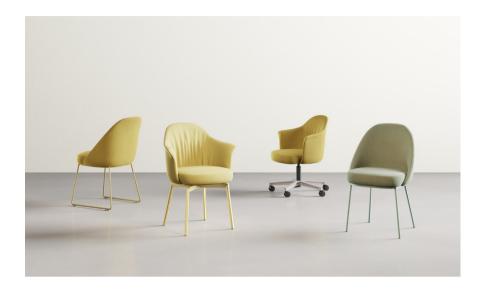

### ANLA CHAIR

The Anla chair embraces a soft, organic silhouette, offering a gentle flex for exceptional comfort. Versatile in its application, it effortlessly transitions from dining rooms to office spaces, elevating executive seating with its sculptural design and unmatched comfort. Manufactured with 100% recycled polypropylene for the seat and back, Anla offers customizable options, including standard or ruched upholstery, and a variety of base choices.