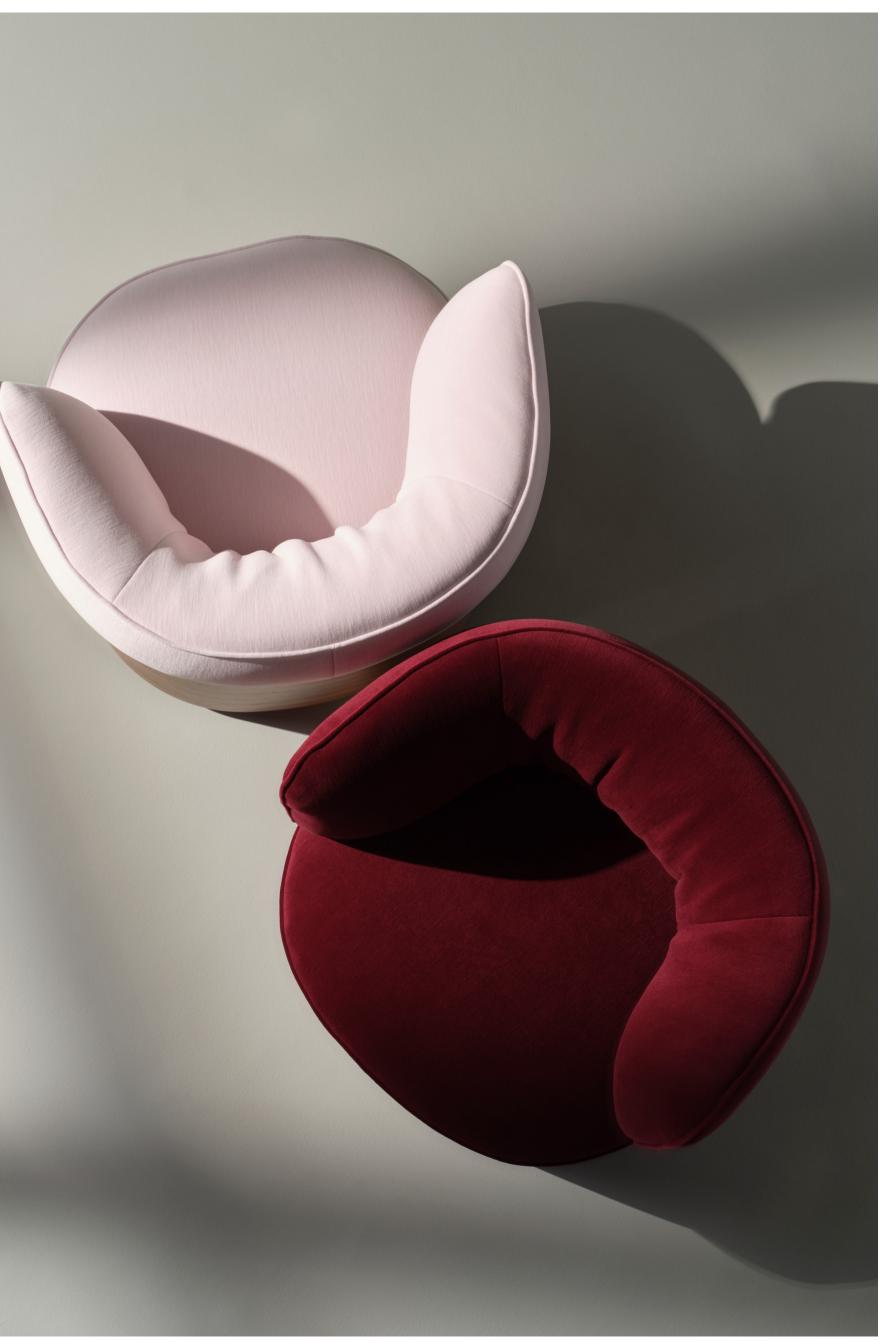

### OKO LOUNGE

In today's world where the boundaries between home and work are increasingly fluid, LucidiPevere's Oko chair emerges as the ideal companion. Drawing inspiration from the organic cocoon shape and the Japanese sake cup, ochoko, this chair emanates warmth through its soft lines and gentle curves. With a pillowy seat and backrest enticing you to sink in, a sturdy back panel provides support while doubling as a decorative element. Its versatility is further enhanced by sophisticated material combinations, such as fabric, leather, and wood for the back panel.