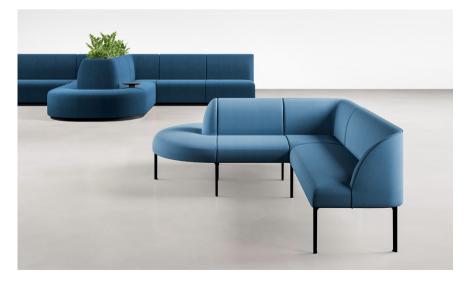

### LUNA BANQUETTE

Luna offers banquette seating specifiable by the inch, ensuring symmetry and fit in even the most uniquely sized spaces. Segments range from 25" to 60", and can be continuous or standalone, with open ends or finished with a half-moon arm. Newly added planters and plinth colors enhance Luna's versatility, making it suitable for even a wider variety of settings from corporate lobbies to hospitality. Designed to seamlessly integrate with Still screens, the Luna collection, available with high or low backs, also includes a trio of accessory tables.