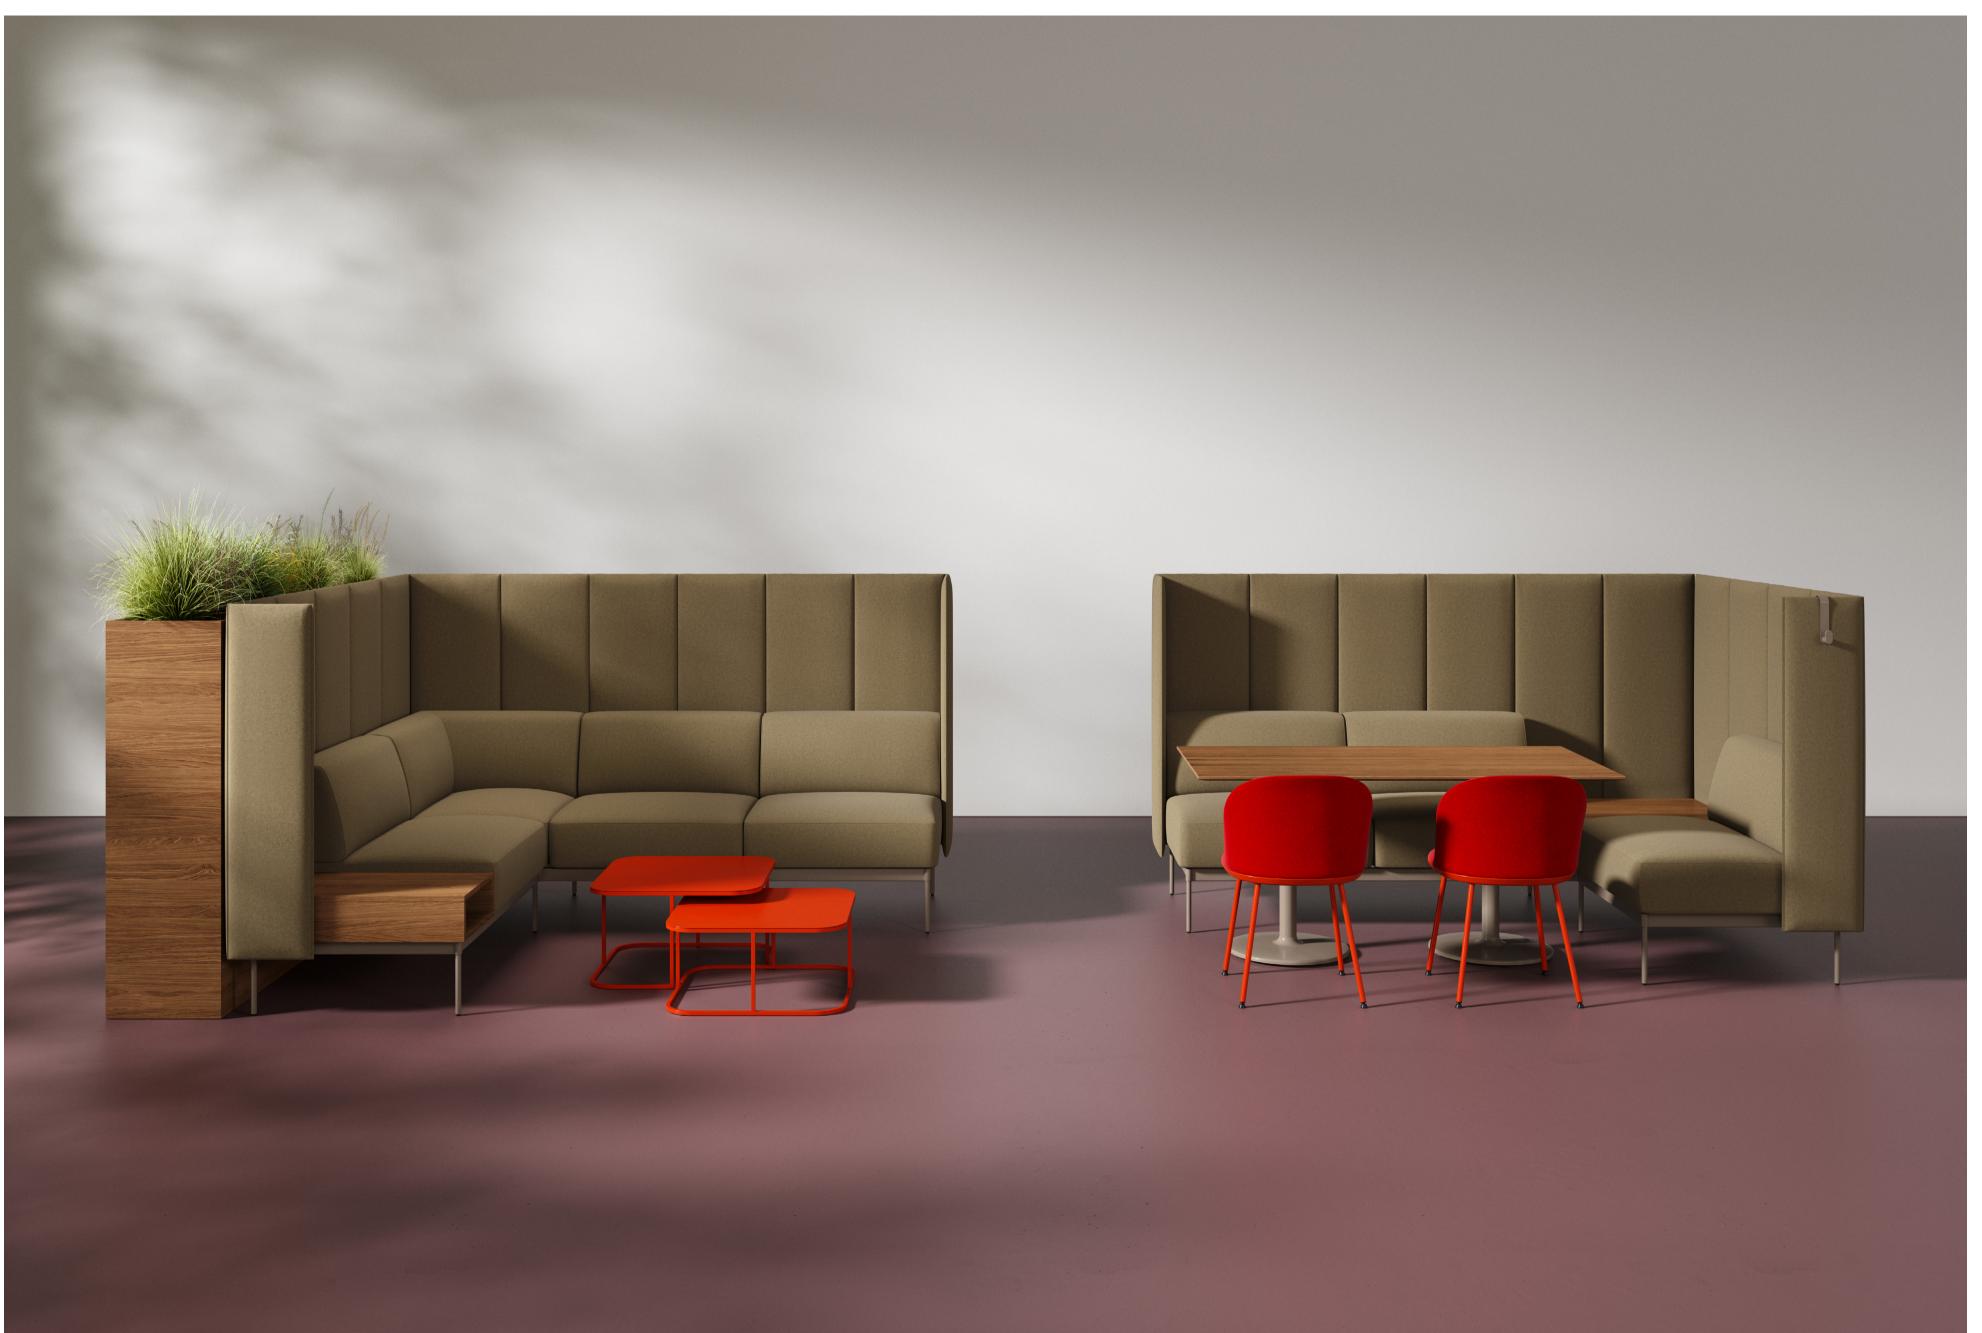

# AMBI COLLABORATIVE LOUNGE

Ambi is a versatile modular lounge collection crafted for both in-person and virtual collaboration. The name "Ambi" derives from "Ambiance," reflecting its capacity to establish and shift moods within a space. With soft panels providing privacy and support for activities like virtual calls and dining, Ambi meets the dynamic demands of hybrid workspaces. Whether configuring single-occupant booths for focused work or fostering team collaborations, or arranging modular seating for open lounges, Ambi delivers multifunctionality within a unified collection.