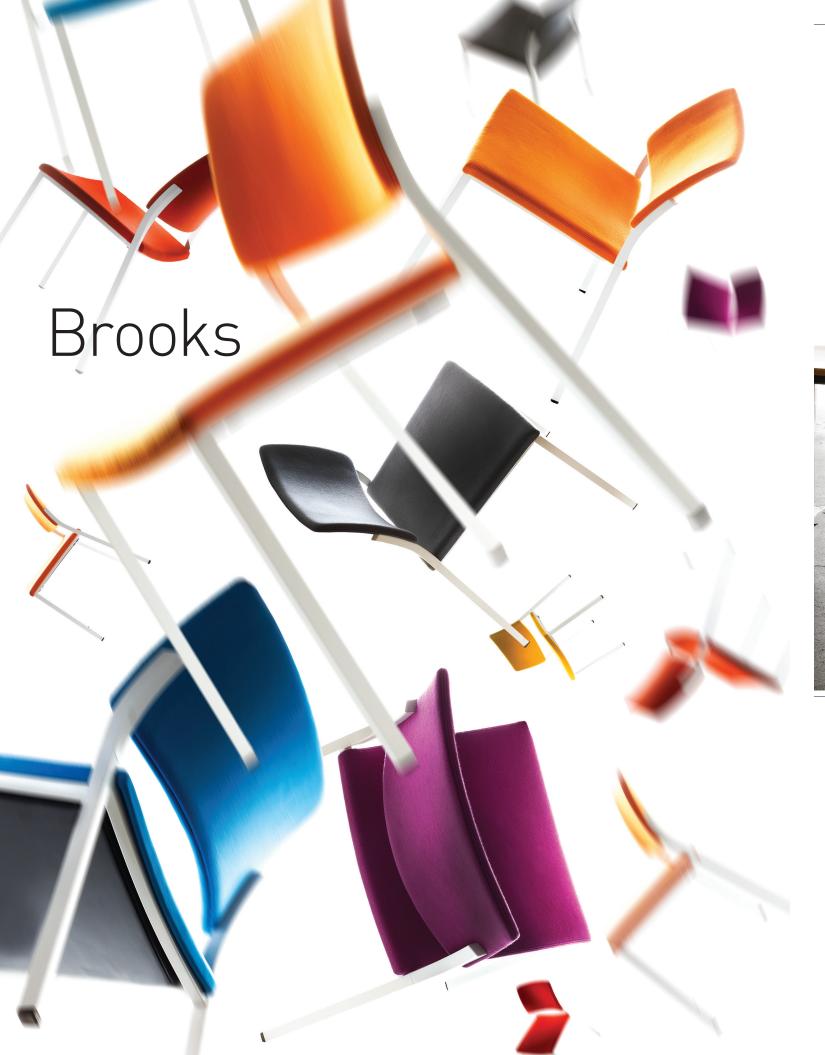

**Brooks** Multi-use stacking chair

Its flexible choice of plastic, wood, and upholstered seats as well as plastic or cast aluminum arms, on a broad range of models, makes Brooks our most versatile multi-use product. Frames are a combination of 7/8" square tube legs with cast aluminum back supports. All fasteners are concealed to complete the line's clean, modern appeal.