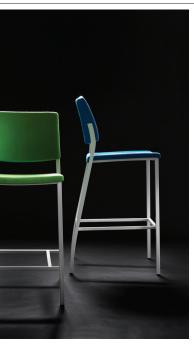

**Brooks** Multi-use stacking chair

Its flexible choice of plastic, wood, and upholstered seats as well as plastic or cast aluminum arms, on a broad range of models, makes Brooks our most versatile multi-use product. Frames are a combination of 7/8" square tube legs with cast aluminum back supports. All fasteners are concealed to complete the line's clean, modern appeal.