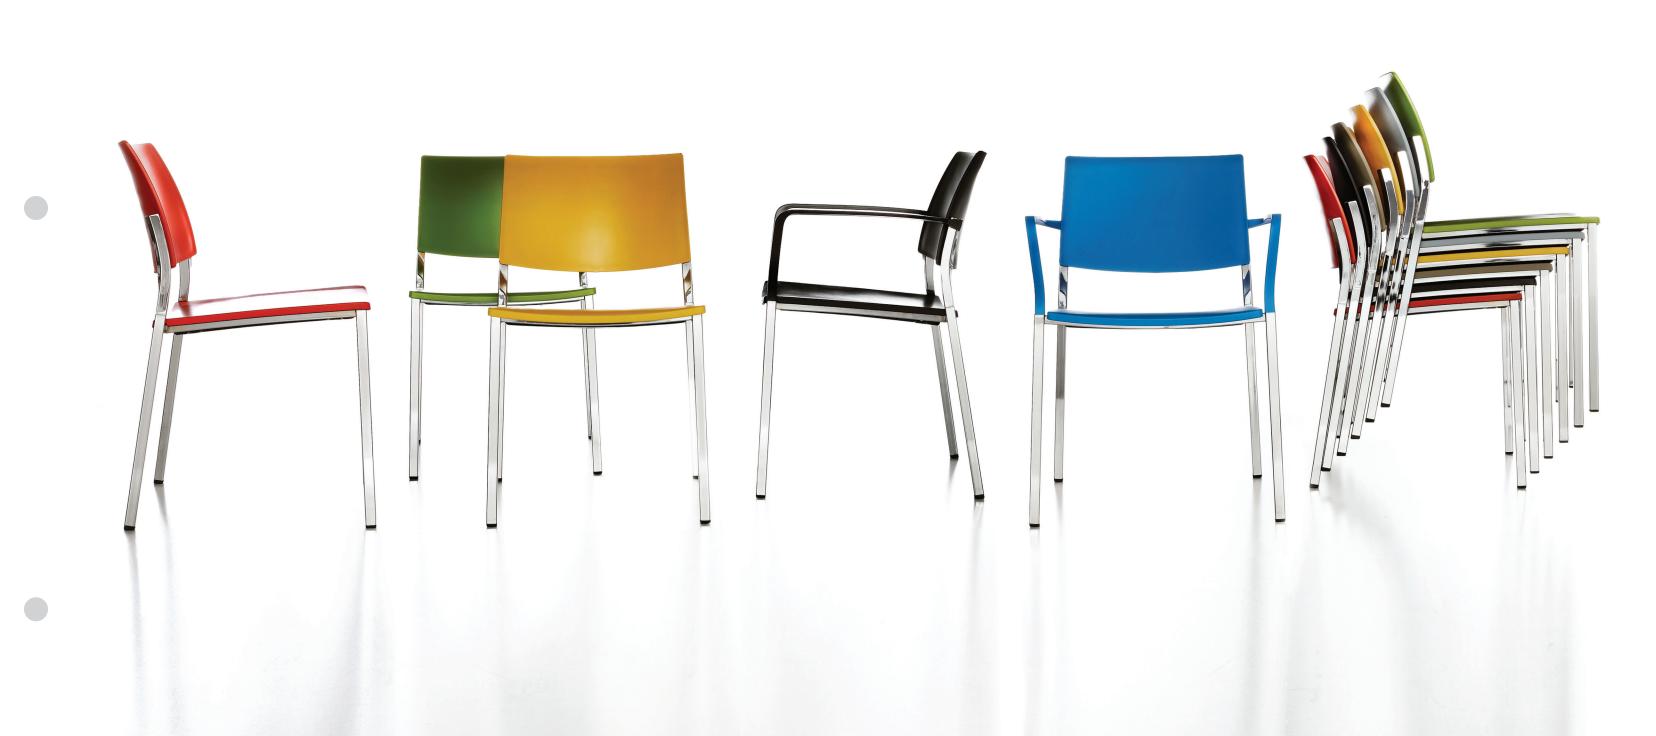

**Brooks** Multi-use stacking chair

Its flexible choice of plastic, wood, and upholstered seats as well as plastic or cast aluminum arms, on a broad range of models, makes Brooks our most versatile multi-use product. Frames are a combination of 7/8" square tube legs with cast aluminum back supports. All fasteners are concealed to complete the line's clean, modern appeal.