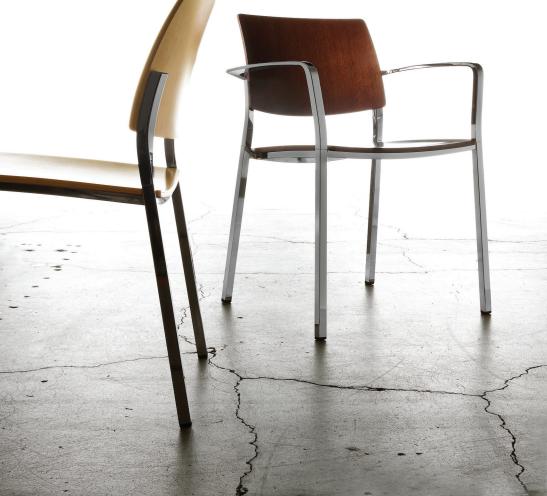

**Brooks** Multi-use stacking chair

Its flexible choice of plastic, wood, and upholstered seats as well as plastic or cast aluminum arms, on a broad range of models, makes Brooks our most versatile multi-use product. Frames are a combination of 7/8" square tube legs with cast aluminum back supports. All fasteners are concealed to complete the line's clean, modern appeal.