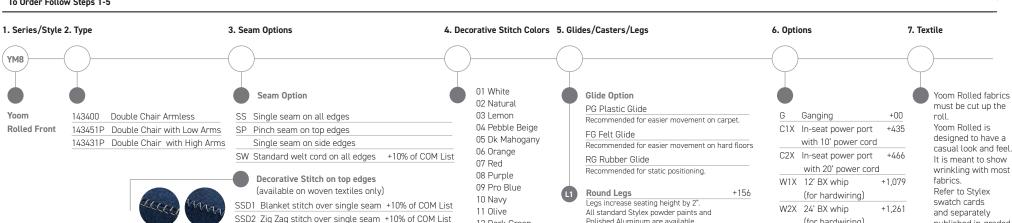

# **stylex**

# Yoom Rolled Cassic

PRICE LIST
Effective November 01, 2023

## **ATTENTION**

Effective January 15, 2024:

Decorative Stitch is Discontinued, New Pricelist Coming Soon

| Seat                                             | Single                                | Double Seat/Chaise Seat               | Double Seat/Chaise Seat               | General Information                                                                                                                                                                                                                                                                                                                                                                 |
|--------------------------------------------------|---------------------------------------|---------------------------------------|---------------------------------------|-------------------------------------------------------------------------------------------------------------------------------------------------------------------------------------------------------------------------------------------------------------------------------------------------------------------------------------------------------------------------------------|
|                                                  |                                       | Rolled Front                          | Rolled Side                           | Design                                                                                                                                                                                                                                                                                                                                                                              |
| Dimensions/ Overview A. Height B. Depth C. Width | Seat<br>A. 15"<br>B. 27"<br>C. 36"    | Double Seat A. 15" B. 27" C. 70"      | Double Seat A. 15" B. 27" C. 70"      | Stylex/Anthony Land  Construction Internal frames are built from 5/8" PS 1-09 certified plywood. All surfaces are covered with foam of varying thicknesses and densities, depending on the particular unit. Chairs incorporate Dymetrol webbing in the seat for added comfort.  Ganging All individual units may be connected to one another with the use of a forked latch system. |
| Full Seat A. Height B. Depth C. Width            | Single Full Seat A. 15" B. 36" C. 36" | Double Full Seat A. 15" B. 36" C. 70" | Double Full Seat A. 15" B. 36" C. 70" | Glides Yoom Boxed is available with 3 glide options: plastic, rubber, and felt.  Casters Yoom single seats and chairs (without arms) are available with 2 caster options: hard and soft.                                                                                                                                                                                            |
|                                                  | c B                                   | 8                                     | e e e e e e e e e e e e e e e e e e e | Power Optional power receptacle offers three exposed power ports: 2 USB 2.1A ports and a standard, grounded 3-prong electrical outlet.  Testing                                                                                                                                                                                                                                     |
| A. Height<br>B. Depth<br>C. Width                | Narrow Seat A. 15" B. 27" C. 27"      | Chaise Right A. 15" B. 36" C. 70"     | Chaise Right A. 15" B. 36" C. 70"     | Manufactured to comply with ANSI/BIFMA X5.4 Lounge Seating Tests.  Environment Greenguard Certified.                                                                                                                                                                                                                                                                                |
| A. Height<br>B. Depth<br>C. Width                |                                       | Chaise Left A. 15" B. 36" C. 70"      | Chaise Left A. 15" B. 36" C. 70"      |                                                                                                                                                                                                                                                                                                                                                                                     |

| Dimensions / Overview                        | Single Back                                  | Single Thin                                                          | Double Back                             | Arm                                   | Screens                                   | General Information                                                                                                                                                                                                                                                                                                                                                                                |
|----------------------------------------------|----------------------------------------------|----------------------------------------------------------------------|-----------------------------------------|---------------------------------------|-------------------------------------------|----------------------------------------------------------------------------------------------------------------------------------------------------------------------------------------------------------------------------------------------------------------------------------------------------------------------------------------------------------------------------------------------------|
| A. Height<br>B. Depth<br>C. Width            | Single Back A. 26" B. 9" C. 36"              | Single Thin Back to Back A. 26" B. 9" C. 36"                         | Double Back A. 26" B. 9" C. 70"         | Single Low Arm A. 22" B. 36" C. 10.5" | 27" Privacy Screen A. 45" B. 1.5" C. 25"  | Design Stylex/Anthony Land  Construction Internal frames are built from 5/8" PS 1-09 certified plywood. All surfaces are covered with foam of varying thicknesses and densities, depending on the particular unit. Chairs incorporate Dymetrol webbing in the seat for added comfort.  Ganging All individual units may be connected to one another with the use of a forked latch system.         |
| A. Height<br>B. Depth<br>C. Width            | Single High Back A. 30" B. 9" C. 36"         | Single High Thin Back to Back A 30" B 9" C 36"                       | Double High Back A. 30" B. 9" C. 70"    |                                       | 36" Privacy Screen A. 45" B. 1.5" C. 34"  | Yoom utilizes a ganging system that causes foam compression. For precise ganged layout dimensions, please reach out to designapplication@stylexseating.com  Glides Yoom Boxed is available with 3 glide options: plastic, rubber, and felt.  Casters Yoom single seats and chairs (without arms) are available with 2 caster options: hard and soft.  Power Optional power receptacle offers three |
| A. Height<br>B. Depth<br>C. Width            | Single Narrow Back A. 26" B. 9" C. 27"       | Single Narrow Thin Back to Back A. 26" B. 9" C. 27"                  | Back to Back  A. 26" B. 18" C. 36"      |                                       | 46" Privacy Screen  A. 45" B. 1.5" C. 43" | exposed power ports: 2 USB 2.1A ports and a standard, grounded 3-prong electrical outlet.  Testing  Manufactured to comply with ANSI/BIFMA X5.4 Lounge Seating Tests.  Environment Greenguard Certified.                                                                                                                                                                                           |
| A. Height B. Depth C. Width D. Depth of back | Single Narrow High Back  A. 30" B. 9" C. 27" | Single Narrow High Thin<br>Back to Back<br>A. 30"<br>B. 9"<br>C. 27" | Corner Back  A. 26" B. 36" C. 36" D. 9" |                                       |                                           |                                                                                                                                                                                                                                                                                                                                                                                                    |

| Dimensions / Overview                                                                                         | Single Chair                                                   | Double Chair                                                   | Single Full Chair                                                   | Double Full Chair                                                   | General Information                                                                                                                                                                                                                                                                                                                              |
|---------------------------------------------------------------------------------------------------------------|----------------------------------------------------------------|----------------------------------------------------------------|---------------------------------------------------------------------|---------------------------------------------------------------------|--------------------------------------------------------------------------------------------------------------------------------------------------------------------------------------------------------------------------------------------------------------------------------------------------------------------------------------------------|
| Armless Chair A. Seat Height B. Seat Depth C. Back Height D. Overall Height E. Overall Depth F. Overall Width | Single Chair Armless A. 15" B. 7" C. 11" D. 26" E. 36" F. 36"  | Double Chair Armless A. 15" B. 27" C. 11" D. 26" E. 36" F. 70" | Single Full Chair Armless A. 15" B. 36" C. 11" D. 26" E. 45" F. 36" | Double Full Chair Armless A. 15" B. 36" C. 11" D. 26" E. 45" F. 70" | Design Stylex/Anthony Land  Construction Internal frames are built from 5/8" PS 1-09 certified plywood. All surfaces are covered with foam of varying thicknesses and densities, depending on the particular unit. Chairs incorporate Dymetrol webbing in the seat for added comfort.  Ganging                                                   |
| Arm Low A. Arm Height B. Arm Depth C. Arm Width D. Overall Width Arms                                         | Single Chair Low Arms A. 22" B. 36" C. 10.5" D. 56"            | Double Chair Low Arms A. 22" B. 36" C. 10.5" D. 90"            | Single Full Chair Low Arms A. 22" B. 36" C. 10.5" D. 56"            | Double Full Chair Low Arms A. 22" B. 36" C. 10.5" D. 90"            | All individual units may be connected to one another with the use of a forked latch system. Yoom utilizes a ganging system that causes foam compression. For precise ganged layout dimensions, please reach out to designapplication@stylexseating.com  Glides Yoom Boxed is available with 3 glide options: plastic, rubber, and felt.  Casters |
| Arm High A. Arm Height B. Arm Depth C. Arm Width D. Overall Width Arms                                        | Single Chair High Arms A. 26" B. 36" C. 10.5" D. 56"           | Double Chair High Arms A. 26" B. 36" C. 10.5" D. 90"           | Single Full Chair High Arms A. 15" B. 36" C. 10.5" D. 56"           | Double Full Chair High Arms A. 26" B. 36" C. 10.5" D. 90"           | Yoom single seats and chairs (without arms) are available with 2 caster options: hard and soft.  Power Optional power receptacle offers three exposed power ports: 2 USB 2.1A ports and a standard, grounded 3-prong electrical outlet.  Testing Manufactured to comply with ANSI/BIFMA X5.4 Lounge Seating Tests.                               |
| Arm Low Right or Left A. Arm Height B. Arm Depth C. Arm Width D. Overall Width with Arm                       | Single Chair with Right Low Arm A. 22" B. 36" C. 10.5" D. 46"  |                                                                | Single Full Chair with Right Low Arm A. 22" B. 36" C. 10.5" D. 46"  |                                                                     | Environment<br>Greenguard Certified.                                                                                                                                                                                                                                                                                                             |
| Arm High Right or Left A. Arm Height B. Arm Depth C. Arm Width D. Overall Width with Arms                     | Single Chair with Right High Arm A. 26" B. 36" C. 10.5" D. 46" |                                                                | Single Full Chair with Right High Arm A. 26" B. 36" C. 10.5" D. 46" |                                                                     |                                                                                                                                                                                                                                                                                                                                                  |

Product Information

| Dimensions / Overview                | Corner Chair     | Single Narrow Chair | Chaise Left           | Chaise Right     | G |
|--------------------------------------|------------------|---------------------|-----------------------|------------------|---|
| Chair                                | Corner Chair     | Single Narrow Chair | Chaise Left<br>A. 15" | Chaise Right     | [ |
| A. Seat Height B. Seat Depth         | A. 15"<br>B. 25" | A. 15"<br>B. 25"    | B. 25"                | A. 15" B. 25"    |   |
| C. Back Height<br>D. Overall Height  | C. 11" D. 26"    | C. 11"<br>D. 26"    | C. 11"<br>D. 26"      | C. 11"<br>D. 26" | 1 |
| E. Overall Depth<br>F. Overall Width | E. 36"<br>F. 36" | E. 36"<br>F. 27"    | E. 36"<br>F. 70"      | E. 36"<br>F. 70" | \ |
|                                      |                  |                     | G. 36"                | G. 36"           | ( |
|                                      |                  | F F                 | F                     | E                |   |
|                                      |                  |                     |                       |                  | J |

### Design

Stylex/Anthony Land

General Information

### Construction

Internal frames are built from 5/8" PS 1-09 certified plywood. All surfaces are covered with foam of varying thicknesses and densities, depending on the particular unit. Chairs incorporate Dymetrol webbing in the seat for added comfort.

### Ganging

All individual units may be connected to one another with the use of a forked latch system.

Yoom utilizes a ganging system that causes foam compression. For precise ganged layout dimensions, please reach out to designapplication@stylexseating.com

### Glides

Yoom Boxed is available with 3 glide options: plastic, rubber, and felt.

### Casters

Yoom single seats and chairs (without arms) are available with 2 caster options: hard and soft.

### Power

Optional power receptacle offers three exposed power ports: 2 USB 2.1A ports and a standard, grounded 3-prong electrical outlet.

### Testing

Manufactured to comply with ANSI/BIFMA X5.4 Lounge Seating Tests.

### Environment

Greenguard Certified.

|                                | General Information                                                                                                                                                                                                                                                                                                                                                                                                                                                                                                                                                       |
|--------------------------------|---------------------------------------------------------------------------------------------------------------------------------------------------------------------------------------------------------------------------------------------------------------------------------------------------------------------------------------------------------------------------------------------------------------------------------------------------------------------------------------------------------------------------------------------------------------------------|
| Double Seat - Rolled Side      | Rolled Side  The option of a 'Rolled Side' is offered on Double Seats, Double Full Seats, Chaise Right, and Chaise Left units capping the end of a layout. Seam direction is altered from the standard 'Rolled Front' for a consistent pattern with adjacent seats. This enables striped and patterned fabrics to line up across units. Please refer to the sample layouts on this page as a reference for each 'Rolled Side' unit. Selection of rolled side units will be reviewed and suggested by Stylex per customer layout. Refer to page 8 for pricing information. |
| Double Full Seat - Rolled Side |                                                                                                                                                                                                                                                                                                                                                                                                                                                                                                                                                                           |
|                                |                                                                                                                                                                                                                                                                                                                                                                                                                                                                                                                                                                           |
| Chaise Right - Rolled Side     |                                                                                                                                                                                                                                                                                                                                                                                                                                                                                                                                                                           |
|                                |                                                                                                                                                                                                                                                                                                                                                                                                                                                                                                                                                                           |
|                                |                                                                                                                                                                                                                                                                                                                                                                                                                                                                                                                                                                           |
|                                |                                                                                                                                                                                                                                                                                                                                                                                                                                                                                                                                                                           |
|                                |                                                                                                                                                                                                                                                                                                                                                                                                                                                                                                                                                                           |
|                                |                                                                                                                                                                                                                                                                                                                                                                                                                                                                                                                                                                           |
|                                |                                                                                                                                                                                                                                                                                                                                                                                                                                                                                                                                                                           |
|                                |                                                                                                                                                                                                                                                                                                                                                                                                                                                                                                                                                                           |