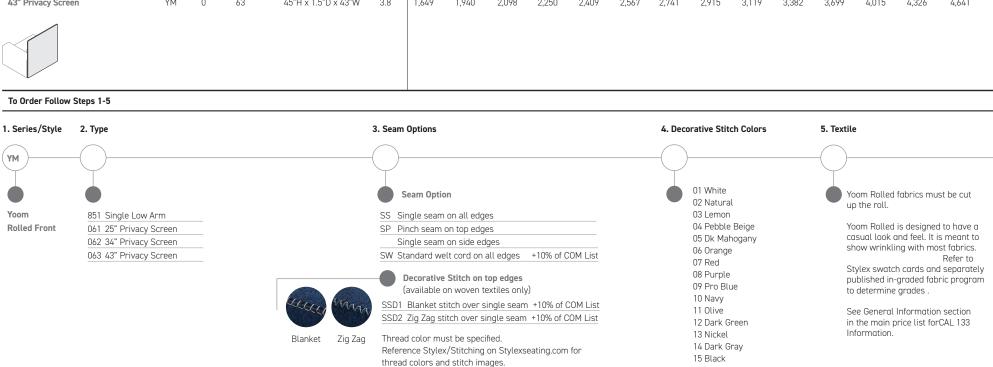

# **stylex**

# Yoom Rolled Cassic

PRICE LIST
Effective November 01, 2023

## **ATTENTION**

Effective January 15, 2024:

Decorative Stitch is Discontinued, New Pricelist Coming Soon

| Seat                                             | Single                                | Double Seat/Chaise Seat               | Double Seat/Chaise Seat               | General Information                                                                                                                                                                                                                                                                                                                                                                 |
|--------------------------------------------------|---------------------------------------|---------------------------------------|---------------------------------------|-------------------------------------------------------------------------------------------------------------------------------------------------------------------------------------------------------------------------------------------------------------------------------------------------------------------------------------------------------------------------------------|
|                                                  |                                       | Rolled Front                          | Rolled Side                           | Design                                                                                                                                                                                                                                                                                                                                                                              |
| Dimensions/ Overview A. Height B. Depth C. Width | Seat<br>A. 15"<br>B. 27"<br>C. 36"    | Double Seat A. 15" B. 27" C. 70"      | Double Seat A. 15" B. 27" C. 70"      | Stylex/Anthony Land  Construction Internal frames are built from 5/8" PS 1-09 certified plywood. All surfaces are covered with foam of varying thicknesses and densities, depending on the particular unit. Chairs incorporate Dymetrol webbing in the seat for added comfort.  Ganging All individual units may be connected to one another with the use of a forked latch system. |
| Full Seat A. Height B. Depth C. Width            | Single Full Seat A. 15" B. 36" C. 36" | Double Full Seat A. 15" B. 36" C. 70" | Double Full Seat A. 15" B. 36" C. 70" | Glides Yoom Boxed is available with 3 glide options: plastic, rubber, and felt.  Casters Yoom single seats and chairs (without arms) are available with 2 caster options: hard and soft.                                                                                                                                                                                            |
|                                                  | c B                                   | 8                                     | e e e e e e e e e e e e e e e e e e e | Power Optional power receptacle offers three exposed power ports: 2 USB 2.1A ports and a standard, grounded 3-prong electrical outlet.  Testing                                                                                                                                                                                                                                     |
| A. Height<br>B. Depth<br>C. Width                | Narrow Seat A. 15" B. 27" C. 27"      | Chaise Right A. 15" B. 36" C. 70"     | Chaise Right A. 15" B. 36" C. 70"     | Manufactured to comply with ANSI/BIFMA X5.4 Lounge Seating Tests.  Environment Greenguard Certified.                                                                                                                                                                                                                                                                                |
| A. Height<br>B. Depth<br>C. Width                |                                       | Chaise Left A. 15" B. 36" C. 70"      | Chaise Left A. 15" B. 36" C. 70"      |                                                                                                                                                                                                                                                                                                                                                                                     |

| Dimensions / Overview                        | Single Back                                  | Single Thin                                                          | Double Back                             | Arm                                   | Screens                                   | General Information                                                                                                                                                                                                                                                                                                                                                                                |
|----------------------------------------------|----------------------------------------------|----------------------------------------------------------------------|-----------------------------------------|---------------------------------------|-------------------------------------------|----------------------------------------------------------------------------------------------------------------------------------------------------------------------------------------------------------------------------------------------------------------------------------------------------------------------------------------------------------------------------------------------------|
| A. Height<br>B. Depth<br>C. Width            | Single Back A. 26" B. 9" C. 36"              | Single Thin Back to Back A. 26" B. 9" C. 36"                         | Double Back A. 26" B. 9" C. 70"         | Single Low Arm A. 22" B. 36" C. 10.5" | 27" Privacy Screen A. 45" B. 1.5" C. 25"  | Design Stylex/Anthony Land  Construction Internal frames are built from 5/8" PS 1-09 certified plywood. All surfaces are covered with foam of varying thicknesses and densities, depending on the particular unit. Chairs incorporate Dymetrol webbing in the seat for added comfort.  Ganging All individual units may be connected to one another with the use of a forked latch system.         |
| A. Height<br>B. Depth<br>C. Width            | Single High Back A. 30" B. 9" C. 36"         | Single High Thin Back to Back A 30" B 9" C 36"                       | Double High Back A. 30" B. 9" C. 70"    |                                       | 36" Privacy Screen A. 45" B. 1.5" C. 34"  | Yoom utilizes a ganging system that causes foam compression. For precise ganged layout dimensions, please reach out to designapplication@stylexseating.com  Glides Yoom Boxed is available with 3 glide options: plastic, rubber, and felt.  Casters Yoom single seats and chairs (without arms) are available with 2 caster options: hard and soft.  Power Optional power receptacle offers three |
| A. Height<br>B. Depth<br>C. Width            | Single Narrow Back A. 26" B. 9" C. 27"       | Single Narrow Thin Back to Back A. 26" B. 9" C. 27"                  | Back to Back  A. 26" B. 18" C. 36"      |                                       | 46" Privacy Screen  A. 45" B. 1.5" C. 43" | exposed power ports: 2 USB 2.1A ports and a standard, grounded 3-prong electrical outlet.  Testing  Manufactured to comply with ANSI/BIFMA X5.4 Lounge Seating Tests.  Environment Greenguard Certified.                                                                                                                                                                                           |
| A. Height B. Depth C. Width D. Depth of back | Single Narrow High Back  A. 30" B. 9" C. 27" | Single Narrow High Thin<br>Back to Back<br>A. 30"<br>B. 9"<br>C. 27" | Corner Back  A. 26" B. 36" C. 36" D. 9" |                                       |                                           |                                                                                                                                                                                                                                                                                                                                                                                                    |

| Dimensions / Overview                                                                                         | Single Chair                                                   | Double Chair                                                   | Single Full Chair                                                   | Double Full Chair                                                   | General Information                                                                                                                                                                                                                                                                                                                              |
|---------------------------------------------------------------------------------------------------------------|----------------------------------------------------------------|----------------------------------------------------------------|---------------------------------------------------------------------|---------------------------------------------------------------------|--------------------------------------------------------------------------------------------------------------------------------------------------------------------------------------------------------------------------------------------------------------------------------------------------------------------------------------------------|
| Armless Chair A. Seat Height B. Seat Depth C. Back Height D. Overall Height E. Overall Depth F. Overall Width | Single Chair Armless A. 15" B. 7" C. 11" D. 26" E. 36" F. 36"  | Double Chair Armless A. 15" B. 27" C. 11" D. 26" E. 36" F. 70" | Single Full Chair Armless A. 15" B. 36" C. 11" D. 26" E. 45" F. 36" | Double Full Chair Armless A. 15" B. 36" C. 11" D. 26" E. 45" F. 70" | Design Stylex/Anthony Land  Construction Internal frames are built from 5/8" PS 1-09 certified plywood. All surfaces are covered with foam of varying thicknesses and densities, depending on the particular unit. Chairs incorporate Dymetrol webbing in the seat for added comfort.  Ganging                                                   |
| Arm Low A. Arm Height B. Arm Depth C. Arm Width D. Overall Width Arms                                         | Single Chair Low Arms A. 22" B. 36" C. 10.5" D. 56"            | Double Chair Low Arms A. 22" B. 36" C. 10.5" D. 90"            | Single Full Chair Low Arms A. 22" B. 36" C. 10.5" D. 56"            | Double Full Chair Low Arms A. 22" B. 36" C. 10.5" D. 90"            | All individual units may be connected to one another with the use of a forked latch system. Yoom utilizes a ganging system that causes foam compression. For precise ganged layout dimensions, please reach out to designapplication@stylexseating.com  Glides Yoom Boxed is available with 3 glide options: plastic, rubber, and felt.  Casters |
| Arm High A. Arm Height B. Arm Depth C. Arm Width D. Overall Width Arms                                        | Single Chair High Arms A. 26" B. 36" C. 10.5" D. 56"           | Double Chair High Arms A. 26" B. 36" C. 10.5" D. 90"           | Single Full Chair High Arms A. 15" B. 36" C. 10.5" D. 56"           | Double Full Chair High Arms A. 26" B. 36" C. 10.5" D. 90"           | Yoom single seats and chairs (without arms) are available with 2 caster options: hard and soft.  Power Optional power receptacle offers three exposed power ports: 2 USB 2.1A ports and a standard, grounded 3-prong electrical outlet.  Testing Manufactured to comply with ANSI/BIFMA X5.4 Lounge Seating Tests.                               |
| Arm Low Right or Left A. Arm Height B. Arm Depth C. Arm Width D. Overall Width with Arm                       | Single Chair with Right Low Arm A. 22" B. 36" C. 10.5" D. 46"  |                                                                | Single Full Chair with Right Low Arm A. 22" B. 36" C. 10.5" D. 46"  |                                                                     | Environment<br>Greenguard Certified.                                                                                                                                                                                                                                                                                                             |
| Arm High Right or Left A. Arm Height B. Arm Depth C. Arm Width D. Overall Width with Arms                     | Single Chair with Right High Arm A. 26" B. 36" C. 10.5" D. 46" |                                                                | Single Full Chair with Right High Arm A. 26" B. 36" C. 10.5" D. 46" |                                                                     |                                                                                                                                                                                                                                                                                                                                                  |

Product Information

| Dimensions / Overview                | Corner Chair     | Single Narrow Chair | Chaise Left           | Chaise Right     | G |
|--------------------------------------|------------------|---------------------|-----------------------|------------------|---|
| Chair                                | Corner Chair     | Single Narrow Chair | Chaise Left<br>A. 15" | Chaise Right     | [ |
| A. Seat Height B. Seat Depth         | A. 15"<br>B. 25" | A. 15"<br>B. 25"    | B. 25"                | A. 15" B. 25"    |   |
| C. Back Height<br>D. Overall Height  | C. 11" D. 26"    | C. 11"<br>D. 26"    | C. 11"<br>D. 26"      | C. 11"<br>D. 26" | 1 |
| E. Overall Depth<br>F. Overall Width | E. 36"<br>F. 36" | E. 36"<br>F. 27"    | E. 36"<br>F. 70"      | E. 36"<br>F. 70" | \ |
|                                      |                  |                     | G. 36"                | G. 36"           | ( |
|                                      |                  | F F                 | F                     | E                |   |
|                                      |                  |                     |                       |                  | J |

### Design

Stylex/Anthony Land

General Information

### Construction

Internal frames are built from 5/8" PS 1-09 certified plywood. All surfaces are covered with foam of varying thicknesses and densities, depending on the particular unit. Chairs incorporate Dymetrol webbing in the seat for added comfort.

### Ganging

All individual units may be connected to one another with the use of a forked latch system.

Yoom utilizes a ganging system that causes foam compression. For precise ganged layout dimensions, please reach out to designapplication@stylexseating.com

### Glides

Yoom Boxed is available with 3 glide options: plastic, rubber, and felt.

### Casters

Yoom single seats and chairs (without arms) are available with 2 caster options: hard and soft.

### Power

Optional power receptacle offers three exposed power ports: 2 USB 2.1A ports and a standard, grounded 3-prong electrical outlet.

### Testing

Manufactured to comply with ANSI/BIFMA X5.4 Lounge Seating Tests.

### Environment

Greenguard Certified.

|                                | General Information                                                                                                                                                                                                                                                                                                                                                                                                                                                                                                                                                       |
|--------------------------------|---------------------------------------------------------------------------------------------------------------------------------------------------------------------------------------------------------------------------------------------------------------------------------------------------------------------------------------------------------------------------------------------------------------------------------------------------------------------------------------------------------------------------------------------------------------------------|
| Double Seat - Rolled Side      | Rolled Side  The option of a 'Rolled Side' is offered on Double Seats, Double Full Seats, Chaise Right, and Chaise Left units capping the end of a layout. Seam direction is altered from the standard 'Rolled Front' for a consistent pattern with adjacent seats. This enables striped and patterned fabrics to line up across units. Please refer to the sample layouts on this page as a reference for each 'Rolled Side' unit. Selection of rolled side units will be reviewed and suggested by Stylex per customer layout. Refer to page 8 for pricing information. |
| Double Full Seat - Rolled Side |                                                                                                                                                                                                                                                                                                                                                                                                                                                                                                                                                                           |
|                                |                                                                                                                                                                                                                                                                                                                                                                                                                                                                                                                                                                           |
| Chaise Right - Rolled Side     |                                                                                                                                                                                                                                                                                                                                                                                                                                                                                                                                                                           |
|                                |                                                                                                                                                                                                                                                                                                                                                                                                                                                                                                                                                                           |
|                                |                                                                                                                                                                                                                                                                                                                                                                                                                                                                                                                                                                           |
|                                |                                                                                                                                                                                                                                                                                                                                                                                                                                                                                                                                                                           |
|                                |                                                                                                                                                                                                                                                                                                                                                                                                                                                                                                                                                                           |
|                                |                                                                                                                                                                                                                                                                                                                                                                                                                                                                                                                                                                           |
|                                |                                                                                                                                                                                                                                                                                                                                                                                                                                                                                                                                                                           |
|                                |                                                                                                                                                                                                                                                                                                                                                                                                                                                                                                                                                                           |