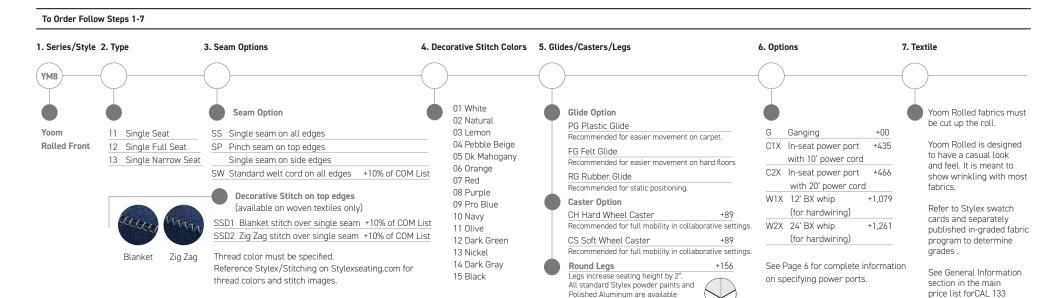

| 12   | 15"H x 36"D x 36"L | 3.3  | 1,874      | 2,130      | 2,270 | 2,406 | 2,545 | 2,683 | 2,836 | 2,990 | 3,170 | 3,404 | 3,682 | 3,961 | 4,237 | 4,514 |
|                                    |        |       |      |                    |      |            |            |       |       |       |       |       |       |       |       |       |       |       |       |
| Single Narrow Seat<br>Rolled Front | YM     | 8     | 13   | 15"H x 27"D x 27"L | 2.0  | 1,275      | 1,430      | 1,512 | 1,593 | 1,675 | 1,760 | 1,853 | 1,944 | 2,051 | 2,193 | 2,359 | 2,526 | 2,692 | 2,860 |
|                                    |        |       |      |                    |      |            |            |       |       |       |       |       |       |       |       |       |       |       |       |



leg finish choices.

section in the main price list for CAL 133 Information.

# Yoom Rolled

**Lounge**Rolled Side - Double Seat / Chaise

thread colors and stitch images.

|                                   |        |       |      |                        |      | Upnoiste | ery Grades |       |       |       |       |       |       |       |       |       |       |       |       |
|-----------------------------------|--------|-------|------|------------------------|------|----------|------------|-------|-------|-------|-------|-------|-------|-------|-------|-------|-------|-------|-------|
|                                   | Series | Style | Туре | Dimensions             | Ydg. | C.O.M    | Α          | В     | С     | D     | E     | F     | G     | Н     | I     | J     | K     |