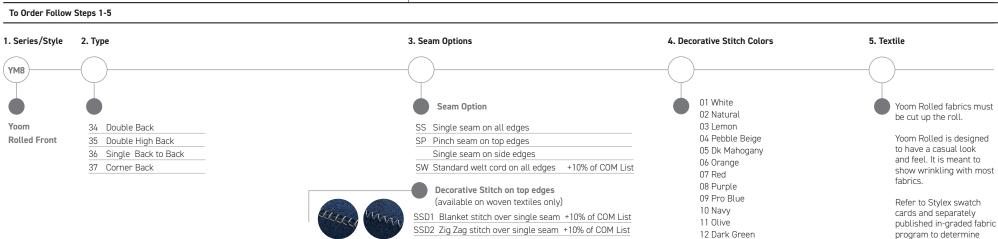

| Dimensions / Overview                        | Single Back                                  | Single Thin                                                          | Double Back                             | Arm                                   | Screens                                   | General Information                                                                                                                                                                                                                                                                                                                                                                                |
|----------------------------------------------|----------------------------------------------|----------------------------------------------------------------------|-----------------------------------------|---------------------------------------|-------------------------------------------|----------------------------------------------------------------------------------------------------------------------------------------------------------------------------------------------------------------------------------------------------------------------------------------------------------------------------------------------------------------------------------------------------|
| A. Height<br>B. Depth<br>C. Width            | Single Back A. 26" B. 9" C. 36"              | Single Thin Back to Back A. 26" B. 9" C. 36"                         | Double Back A. 26" B. 9" C. 70"         | Single Low Arm A. 22" B. 36" C. 10.5" | 27" Privacy Screen A. 45" B. 1.5" C. 25"  | Design Stylex/Anthony Land  Construction Internal frames are built from 5/8" PS 1-09 certified plywood. All surfaces are covered with foam of varying thicknesses and densities, depending on the particular unit. Chairs incorporate Dymetrol webbing in the seat for added comfort.  Ganging All individual units may be connected to one another with the use of a forked latch system.         |
| A. Height<br>B. Depth<br>C. Width            | Single High Back A. 30" B. 9" C. 36"         | Single High Thin Back to Back A 30" B 9" C 36"                       | Double High Back A. 30" B. 9" C. 70"    |                                       | 36" Privacy Screen A. 45" B. 1.5" C. 34"  | Yoom utilizes a ganging system that causes foam compression. For precise ganged layout dimensions, please reach out to designapplication@stylexseating.com  Glides Yoom Boxed is available with 3 glide options: plastic, rubber, and felt.  Casters Yoom single seats and chairs (without arms) are available with 2 caster options: hard and soft.  Power Optional power receptacle offers three |
| A. Height<br>B. Depth<br>C. Width            | Single Narrow Back A. 26" B. 9" C. 27"       | Single Narrow Thin Back to Back A. 26" B. 9" C. 27"                  | Back to Back  A. 26" B. 18" C. 36"      |                                       | 46" Privacy Screen  A. 45" B. 1.5" C. 43" | exposed power ports: 2 USB 2.1A ports and a standard, grounded 3-prong electrical outlet.  Testing  Manufactured to comply with ANSI/BIFMA X5.4 Lounge Seating Tests.  Environment Greenguard Certified.                                                                                                                                                                                           |
| A. Height B. Depth C. Width D. Depth of back | Single Narrow High Back  A. 30" B. 9" C. 27" | Single Narrow High Thin<br>Back to Back<br>A. 30"<br>B. 9"<br>C. 27" | Corner Back  A. 26" B. 36" C. 36" D. 9" |                                       |                                           |                                                                                                                                                                                                                                                                                                                                                                                                    |