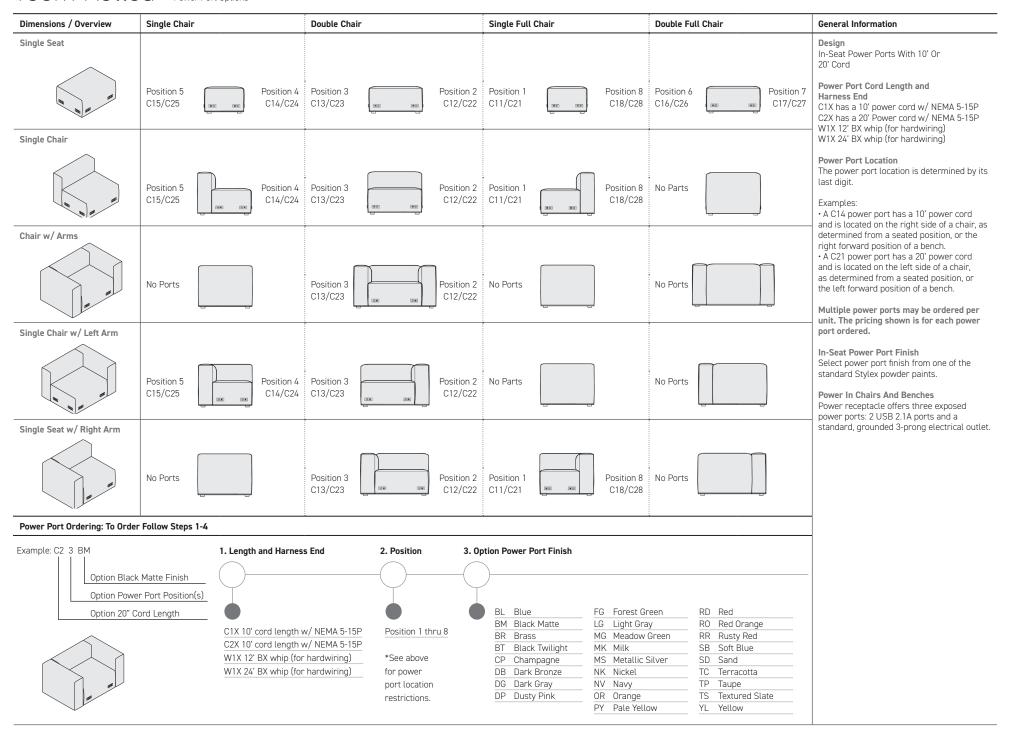

### Power

Optional power receptacle offers three exposed power ports: 2 USB 2.1A ports and a standard, grounded 3-prong electrical outlet.