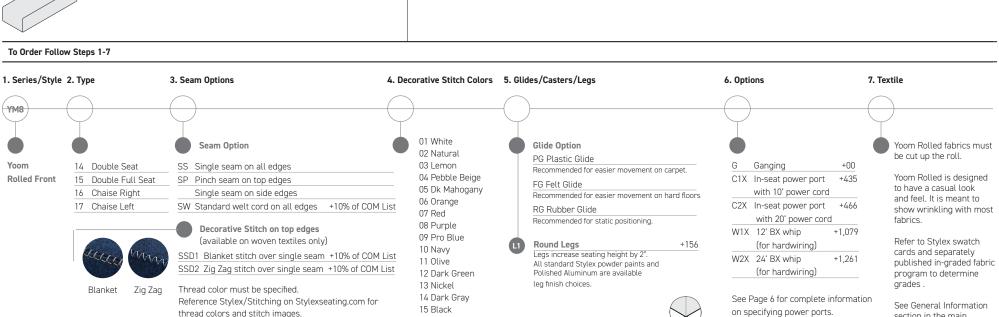

|                        |      |          |            |       |       |       |       |       |       |       |       |       |       |       |       |
| Double Full Seat Rolled Side      | YM     | 7     | 15   | 15"H x 36"D x 70"L     | 5.5  | 3,222    | 3,652      | 3,883 | 4,109 | 4,342 | 4,575 | 4,829 | 5,084 | 5,384 | 5,772 | 6,238 | 6,703 | 7,159 | 7,625 |
| Chaise Right Rolled Side          | YM     | 7     | 16   | 15"H x 36"/27"D x 70"L | 5.5  | 3,222    | 3,652      | 3,883 | 4,109 | 4,342 | 4,575 | 4,829 | 5,084 | 5,384 | 5,772 | 6,238 | 6,703 | 7,159 | 7,625 |
| Chaise Left Rolled Side           | YM     | 7     | 17   | 15"H x 36"/27"D x 70"L | 5.5  | 3,222    | 3,652      | 3,883 | 4,109 | 4,342 | 4,575 | 4,829 | 5,084 | 5,384 | 5,772 | 6,238 | 6,703 | 7,159 | 7,625 |



Information.

# Yoom Rolled

Lounge Double Sea

|                                    |        |       |      |                        |      | Upholste | ery Grades |       |       |       |       |       |       |       |       |       |       |       |       |
|------------------------------------|--------|-------|------|------------------------|------|----------|------------|-------|-------|-------|-------|-------|-------|-------|-------|-------|-------|-------|-------|
|                                    | Series | Style | Туре | Dimensions             | Ydg. | C.O.M    | Α          | В     | С     | D     | E     | F     | G     | Н     | I     | J     | K     | L     | М     |
| <b>Double Seat</b><br>Rolled Front | YM     | 8     | 14   | 15"H x 27"D x 70"W     | 4.3  | 2,623    |