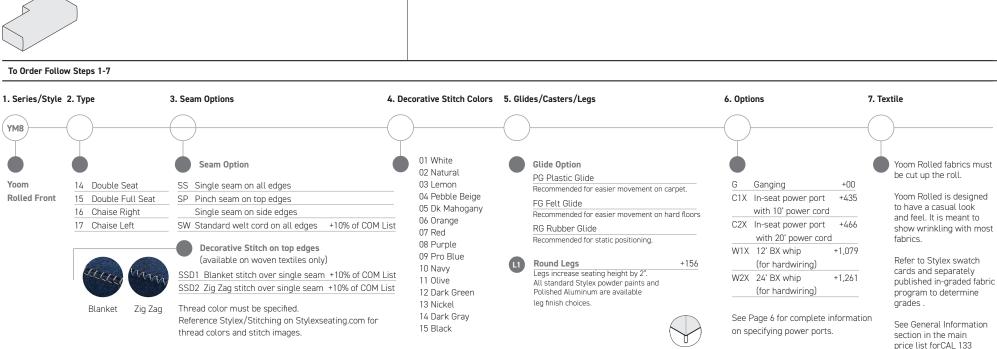

# **stylex**

# Yoom Rolled Cassic

PRICE LIST
Effective November 01, 2023

## **ATTENTION**

Effective January 15, 2024:

Decorative Stitch is Discontinued, New Pricelist Coming Soon

| Seat                                             | Single                                | Double Seat/Chaise Seat               | Double Seat/Chaise Seat               | General Information                                                                                                                                                                                                                                                                                                                                                                 |
|--------------------------------------------------|---------------------------------------|---------------------------------------|---------------------------------------|-------------------------------------------------------------------------------------------------------------------------------------------------------------------------------------------------------------------------------------------------------------------------------------------------------------------------------------------------------------------------------------|
|                                                  |                                       | Rolled Front                          | Rolled Side                           | Design                                                                                                                                                                                                                                                                                                                                                                              |
| Dimensions/ Overview A. Height B. Depth C. Width | Seat<br>A. 15"<br>B. 27"<br>C. 36"    | Double Seat A. 15" B. 27" C. 70"      | Double Seat A. 15" B. 27" C. 70"      | Stylex/Anthony Land  Construction Internal frames are built from 5/8" PS 1-09 certified plywood. All surfaces are covered with foam of varying thicknesses and densities, depending on the particular unit. Chairs incorporate Dymetrol webbing in the seat for added comfort.  Ganging All individual units may be connected to one another with the use of a forked latch system. |
| Full Seat A. Height B. Depth C. Width            | Single Full Seat A. 15" B. 36" C. 36" | Double Full Seat A. 15" B. 36" C. 70" | Double Full Seat A. 15" B. 36" C. 70" | Glides Yoom Boxed is available with 3 glide options: plastic, rubber, and felt.  Casters Yoom single seats and chairs (without arms) are available with 2 caster options: hard and soft.                                                                                                                                                                                            |
|                                                  | c B                                   | 8                                     | e e e e e e e e e e e e e e e e e e e | Power Optional power receptacle offers three exposed power ports: 2 USB 2.1A ports and a standard, grounded 3-prong electrical outlet.  Testing                                                                                                                                                                                                                                     |
| A. Height<br>B. Depth<br>C. Width                | Narrow Seat A. 15" B. 27" C. 27"      | Chaise Right A. 15" B. 36" C. 70"     | Chaise Right A. 15" B. 36" C. 70"     | Manufactured to comply with ANSI/BIFMA X5.4 Lounge Seating Tests.  Environment Greenguard Certified.                                                                                                                                                                                                                                                                                |
| A. Height<br>B. Depth<br>C. Width                |                                       | Chaise Left A. 15" B. 36" C. 70"      | Chaise Left A. 15" B. 36" C. 70"      |                                                                                                                                                                                                                                                                                                                                                                                     |

### Glides

Yoom Boxed is available with 3 glide options: plastic, rubber, and felt.

### Casters

Yoom single seats and chairs (without arms) are available with 2 caster options: hard and soft.

### Power

Optional power receptacle offers three exposed power ports: 2 USB 2.1A ports and a standard, grounded 3-prong electrical outlet.