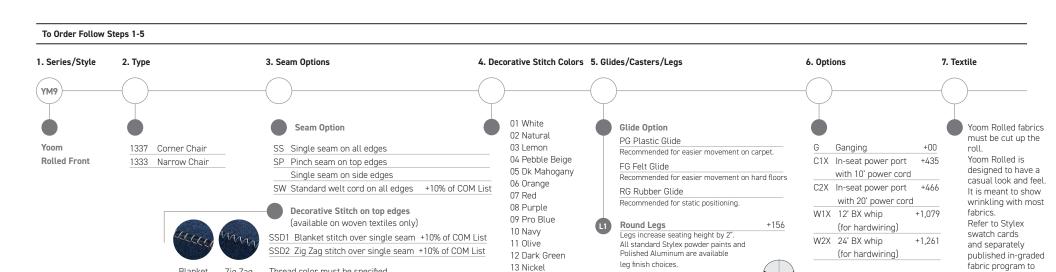

# Yoom Rolled

Lounge Double Sea

|                                    |        |       |      |                        |      | Upholste | ery Grades |       |       |       |       |       |       |       |       |       |       |       |       |
|------------------------------------|--------|-------|------|------------------------|------|----------|------------|-------|-------|-------|-------|-------|-------|-------|-------|-------|-------|-------|-------|
|                                    | Series | Style | Туре | Dimensions             | Ydg. | C.O.M    | Α          | В     | С     | D     | E     | F     | G     | Н     | I     | J     | K     | L     | М     |
| <b>Double Seat</b><br>Rolled Front | YM     | 8     | 14   | 15"H x 27"D x 70"W     | 4.3  | 2,623    | 2,958      | 3,141 | 3,315 | 3,495 | 3,676 | 3,875 | 4,076 | 4,307 | 4,612 | 4,975 | 5,338 | 5,693 | 6,056 |
|                                    |        |       |      |                        |      |          |            |       |       |       |       |       |       |       |       |       |       |       |       |
| Double Full Seat<br>Rolled Front   | YM     | 8     | 15   | 15"H x 36"D x 70"L     | 4.3  | 3,222    | 3,557      | 3,740 | 3,913 | 4,095 | 4,277 | 4,475 | 4,675 | 4,907 | 5,212 | 5,574 | 5,938 | 6,294 | 6,657 |
|                                    |        |       |      |                        |      |          |            |       |       |       |       |       |       |       |       |       |       |       |       |
| Chaise Right<br>Rolled Front       | YM     | 8     | 16   | 15"H x 36"/27"D 70"L   | 5.0  | 3,222    | 3,616      | 3,830 | 4,037 | 4,251 | 4,465 | 4,700 | 4,934 | 5,211 | 5,570 | 5,997 | 6,424 | 6,845 | 7,272 |
|                                    |        |       |      |                        |      |          |            |       |       |       |       |       |       |       |       |       |       |       |       |
| Chaise Left Rolled Front           | YM     | 8     | 17   | 15"H x 36"/27"D x 70"L | 5.0  | 3,222    | 3,616      | 3,830 | 4,037 | 4,251 | 4,465 | 4,700 | 4,934 | 5,211 | 5,570 | 5,997 | 6,424 | 6,845 | 7,272 |
|                                    |        |       |      |                        |      |          |            |       |       |       |       |       |       |       |       |       |       |       |       |
| To Order Follow Steps 1-7          |        |       |      |                        |      |          |            |       |       |       |       |       |       |       |       |       |       |       |       |

Lounge Single Bac

|        |       |      |                   |                                                                                 | Opnoisie                                                                                    | ery Grades                                                                                                                                                                                                                                                                                                                                  |                                                                                                                                                                                                                                                   |                                                                                                                                                                                                                                                                                                                                                                                                                                                   |                                                                                                                                                                                                                                                                                                                                                                                                                                                                                                       |                                                                                                                                                                                                                                                                                                                                                                                                                                                                                                                                                           |                                                                                                                                                                                                                                                                                                                                                                                                                                                                                                                                                                                                               |                                                                                                                                                                                                                                                                                                                                                                                                                                                                                                                                                                                                                                                                   |                                                                                                                                                                                                                                                                                                                                                                                                                                                                                                                                                                                                                                                                                                                       |                                                                                                                                                                                                                                                                                                                                                                                                                                                                                                                                                                                                                                                                                                                                                                           |                                                                                                                                                                                                                                                                                                                                                                                                                                                                                                                                                                                                                                                                                                                                                                                                                               |                                                                                                                                                                                                                                                                                                                                                                                                                                                                                                                                                                                                                                                                                                                                                                                                                                                                                   |                                                                                                                                                                                                                                                                                                                                                                                                                                                                                                                                                                                                                                                                                                                                                                                                                                                                                                                                       |                                                                                                                                                                                                                                                                                                                                                                                                                                                                                                                                                                                                                                                                                                                                                                                                                                                                                                                                                                                           |
|--------|-------|------|-------------------|---------------------------------------------------------------------------------|---------------------------------------------------------------------------------------------|---------------------------------------------------------------------------------------------------------------------------------------------------------------------------------------------------------------------------------------------------------------------------------------------------------------------------------------------|---------------------------------------------------------------------------------------------------------------------------------------------------------------------------------------------------------------------------------------------------|---------------------------------------------------------------------------------------------------------------------------------------------------------------------------------------------------------------------------------------------------------------------------------------------------------------------------------------------------------------------------------------------------------------------------------------------------|-------------------------------------------------------------------------------------------------------------------------------------------------------------------------------------------------------------------------------------------------------------------------------------------------------------------------------------------------------------------------------------------------------------------------------------------------------------------------------------------------------|-----------------------------------------------------------------------------------------------------------------------------------------------------------------------------------------------------------------------------------------------------------------------------------------------------------------------------------------------------------------------------------------------------------------------------------------------------------------------------------------------------------------------------------------------------------|---------------------------------------------------------------------------------------------------------------------------------------------------------------------------------------------------------------------------------------------------------------------------------------------------------------------------------------------------------------------------------------------------------------------------------------------------------------------------------------------------------------------------------------------------------------------------------------------------------------|-------------------------------------------------------------------------------------------------------------------------------------------------------------------------------------------------------------------------------------------------------------------------------------------------------------------------------------------------------------------------------------------------------------------------------------------------------------------------------------------------------------------------------------------------------------------------------------------------------------------------------------------------------------------|-----------------------------------------------------------------------------------------------------------------------------------------------------------------------------------------------------------------------------------------------------------------------------------------------------------------------------------------------------------------------------------------------------------------------------------------------------------------------------------------------------------------------------------------------------------------------------------------------------------------------------------------------------------------------------------------------------------------------|---------------------------------------------------------------------------------------------------------------------------------------------------------------------------------------------------------------------------------------------------------------------------------------------------------------------------------------------------------------------------------------------------------------------------------------------------------------------------------------------------------------------------------------------------------------------------------------------------------------------------------------------------------------------------------------------------------------------------------------------------------------------------|-------------------------------------------------------------------------------------------------------------------------------------------------------------------------------------------------------------------------------------------------------------------------------------------------------------------------------------------------------------------------------------------------------------------------------------------------------------------------------------------------------------------------------------------------------------------------------------------------------------------------------------------------------------------------------------------------------------------------------------------------------------------------------------------------------------------------------|-----------------------------------------------------------------------------------------------------------------------------------------------------------------------------------------------------------------------------------------------------------------------------------------------------------------------------------------------------------------------------------------------------------------------------------------------------------------------------------------------------------------------------------------------------------------------------------------------------------------------------------------------------------------------------------------------------------------------------------------------------------------------------------------------------------------------------------------------------------------------------------|---------------------------------------------------------------------------------------------------------------------------------------------------------------------------------------------------------------------------------------------------------------------------------------------------------------------------------------------------------------------------------------------------------------------------------------------------------------------------------------------------------------------------------------------------------------------------------------------------------------------------------------------------------------------------------------------------------------------------------------------------------------------------------------------------------------------------------------------------------------------------------------------------------------------------------------|-------------------------------------------------------------------------------------------------------------------------------------------------------------------------------------------------------------------------------------------------------------------------------------------------------------------------------------------------------------------------------------------------------------------------------------------------------------------------------------------------------------------------------------------------------------------------------------------------------------------------------------------------------------------------------------------------------------------------------------------------------------------------------------------------------------------------------------------------------------------------------------------------------------------------------------------------------------------------------------------|
| Series | Style | Туре | Dimensions        | Ydg.                                                                            | C.O.M                                                                                       | Α                                                                                                                                                                                                                                                                                                                                           | В                                                                                                                                                                                                                                                 | С                                                                                                                                                                                                                                                                                                                                                                                                                                                 | D                                                                                                                                                                                                                                                                                                                                                                                                                                                                                                     | E                                                                                                                                                                                                                                                                                                                                                                                                                                                                                                                                                         | F                                                                                                                                                                                                                                                                                                                                                                                                                                                                                                                                                                                                             | G                                                                                                                                                                                                                                                                                                                                                                                                                                                                                                                                                                                                                                                                 | Н                                                                                                                                                                                                                                                                                                                                                                                                                                                                                                                                                                                                                                                                                                                     | 1                                                                                                                                                                                                                                                                                                                                                                                                                                                                                                                                                                                                                                                                                                                                                                         | J                                                                                                                                                                                                                                                                                                                                                                                                                                                                                                                                                                                                                                                                                                                                                                                                                             | K                                                                                                                                                                                                                                                                                                                                                                                                                                                                                                                                                                                                                                                                                                                                                                                                                                                                                 | L                                                                                                                                                                                                                                                                                                                                                                                                                                                                                                                                                                                                                                                                                                                                                                                                                                                                                                                                     | М                                                                                                                                                                                                                                                                                                                                                                                                                                                                                                                                                                                                                                                                                                                                                                                                                                                                                                                                                                                         |
| YM     | 8     | 31   | 26"H x 9"D x 36"W | 2.1                                                                             | 899                                                                                         | 1,063                                                                                                                                                                                                                                                                                                                                       | 1,150                                                                                                                                                                                                                                             | 1,235                                                                                                                                                                                                                                                                                                                                                                                                                                             | 1,324                                                                                                                                                                                                                                                                                                                                                                                                                                                                                                 | 1,412                                                                                                                                                                                                                                                                                                                                                                                                                                                                                                                                                     | 1,511                                                                                                                                                                                                                                                                                                                                                                                                                                                                                                                                                                                                         | 1,605                                                                                                                                                                                                                                                                                                                                                                                                                                                                                                                                                                                                                                                             | 1,720                                                                                                                                                                                                                                                                                                                                                                                                                                                                                                                                                                                                                                                                                                                 | 1,869                                                                                                                                                                                                                                                                                                                                                                                                                                                                                                                                                                                                                                                                                                                                                                     | 2,044                                                                                                                                                                                                                                                                                                                                                                                                                                                                                                                                                                                                                                                                                                                                                                                                                         | 2,223                                                                                                                                                                                                                                                                                                                                                                                                                                                                                                                                                                                                                                                                                                                                                                                                                                                                             | 2,397                                                                                                                                                                                                                                                                                                                                                                                                                                                                                                                                                                                                                                                                                                                                                                                                                                                                                                                                 | 2,570                                                                                                                                                                                                                                                                                                                                                                                                                                                                                                                                                                                                                                                                                                                                                                                                                                                                                                                                                                                     |
|        |       |      |                   |                                                                                 |                                                                                             |                                                                                                                                                                                                                                                                                                                                             |                                                                                                                                                                                                                                                   |                                                                                                                                                                                                                                                                                                                                                                                                                                                   |                                                                                                                                                                                                                                                                                                                                                                                                                                                                                                       |                                                                                                                                                                                                                                                                                                                                                                                                                                                                                                                                                           |                                                                                                                                                                                                                                                                                                                                                                                                                                                                                                                                                                                                               |                                                                                                                                                                                                                                                                                                                                                                                                                                                                                                                                                                                                                                                                   |                                                                                                                                                                                                                                                                                                                                                                                                                                                                                                                                                                                                                                                                                                                       |                                                                                                                                                                                                                                                                                                                                                                                                                                                                                                                                                                                                                                                                                                                                                                           |                                                                                                                                                                                                                                                                                                                                                                                                                                                                                                                                                                                                                                                                                                                                                                                                                               |                                                                                                                                                                                                                                                                                                                                                                                                                                                                                                                                                                                                                                                                                                                                                                                                                                                                                   |                                                                                                                                                                                                                                                                                                                                                                                                                                                                                                                                                                                                                                                                                                                                                                                                                                                                                                                                       |                                                                                                                                                                                                                                                                                                                                                                                                                                                                                                                                                                                                                                                                                                                                                                                                                                                                                                                                                                                           |
| YM     | 8     | 32   | 30"H x 9"D x 36"W | 2.3                                                                             | 974                                                                                         | 1,156                                                                                                                                                                                                                                                                                                                                       | 1,252                                                                                                                                                                                                                                             | 1,346                                                                                                                                                                                                                                                                                                                                                                                                                                             | 1,444                                                                                                                                                                                                                                                                                                                                                                                                                                                                                                 | 1,542                                                                                                                                                                                                                                                                                                                                                                                                                                                                                                                                                     | 1,647                                                                                                                                                                                                                                                                                                                                                                                                                                                                                                                                                                                                         | 1,757                                                                                                                                                                                                                                                                                                                                                                                                                                                                                                                                                                                                                                                             | 1,882                                                                                                                                                                                                                                                                                                                                                                                                                                                                                                                                                                                                                                                                                                                 | 2,044                                                                                                                                                                                                                                                                                                                                                                                                                                                                                                                                                                                                                                                                                                                                                                     | 2,242                                                                                                                                                                                                                                                                                                                                                                                                                                                                                                                                                                                                                                                                                                                                                                                                                         | 2,435                                                                                                                                                                                                                                                                                                                                                                                                                                                                                                                                                                                                                                                                                                                                                                                                                                                                             | 2,628                                                                                                                                                                                                                                                                                                                                                                                                                                                                                                                                                                                                                                                                                                                                                                                                                                                                                                                                 | 2,823                                                                                                                                                                                                                                                                                                                                                                                                                                                                                                                                                                                                                                                                                                                                                                                                                                                                                                                                                                                     |
| YM     | 8     | 33   | 26"H x 9"D x 27"W | 1.7                                                                             | 825                                                                                         | 988                                                                                                                                                                                                                                                                                                                                         | 1,074                                                                                                                                                                                                                                             | 1,160                                                                                                                                                                                                                                                                                                                                                                                                                                             | 1,250                                                                                                                                                                                                                                                                                                                                                                                                                                                                                                 | 1,337                                                                                                                                                                                                                                                                                                                                                                                                                                                                                                                                                     | 1,435                                                                                                                                                                                                                                                                                                                                                                                                                                                                                                                                                                                                         | 1,531                                                                                                                                                                                                                                                                                                                                                                                                                                                                                                                                                                                                                                                             | 1,645                                                                                                                                                                                                                                                                                                                                                                                                                                                                                                                                                                                                                                                                                                                 | 1,796                                                                                                                                                                                                                                                                                                                                                                                                                                                                                                                                                                                                                                                                                                                                                                     | 1,970                                                                                                                                                                                                                                                                                                                                                                                                                                                                                                                                                                                                                                                                                                                                                                                                                         | 2,148                                                                                                                                                                                                                                                                                                                                                                                                                                                                                                                                                                                                                                                                                                                                                                                                                                                                             | 2,322                                                                                                                                                                                                                                                                                                                                                                                                                                                                                                                                                                                                                                                                                                                                                                                                                                                                                                                                 | 2,496                                                                                                                                                                                                                                                                                                                                                                                                                                                                                                                                                                                                                                                                                                                                                                                                                                                                                                                                                                                     |
| YM     | 8     | 38   | 30"H x 9"D x 27"W | 1.8                                                                             | 974                                                                                         | 1,110                                                                                                                                                                                                                                                                                                                                       | 1,185                                                                                                                                                                                                                                             | 1,258                                                                                                                                                                                                                                                                                                                                                                                                                                             | 1,332                                                                                                                                                                                                                                                                                                                                                                                                                                                                                                 | 1,407                                                                                                                                                                                                                                                                                                                                                                                                                                                                                                                                                     | 1,488                                                                                                                                                                                                                                                                                                                                                                                                                                                                                                                                                                                                         | 1,571                                                                                                                                                                                                                                                                                                                                                                                                                                                                                                                                                                                                                                                             | 1,667                                                                                                                                                                                                                                                                                                                                                                                                                                                                                                                                                                                                                                                                                                                 | 1,790                                                                                                                                                                                                                                                                                                                                                                                                                                                                                                                                                                                                                                                                                                                                                                     | 1,940                                                                                                                                                                                                                                                                                                                                                                                                                                                                                                                                                                                                                                                                                                                                                                                                                         | 2,087                                                                                                                                                                                                                                                                                                                                                                                                                                                                                                                                                                                                                                                                                                                                                                                                                                                                             | 2,234                                                                                                                                                                                                                                                                                                                                                                                                                                                                                                                                                                                                                                                                                                                                                                                                                                                                                                                                 | 2,382                                                                                                                                                                                                                                                                                                                                                                                                                                                                                                                                                                                                                                                                                                                                                                                                                                                                                                                                                                                     |
|        | YM    | YM 8 | YM 8 31  YM 8 32  | YM 8 31 26"H x 9"D x 36"W  YM 8 32 30"H x 9"D x 36"W  YM 8 33 26"H x 9"D x 27"W | YM 8 31 26"H x 9"D x 36"W 2.1  YM 8 32 30"H x 9"D x 36"W 2.3  YM 8 33 26"H x 9"D x 27"W 1.7 | Series         Style         Type         Dimensions         Ydg.         C.O.M           YM         8         31         26"H x 9"D x 36"W         2.1         899           YM         8         32         30"H x 9"D x 36"W         2.3         974           YM         8         33         26"H x 9"D x 27"W         1.7         825 | YM       8       31       26"H x 9"D x 36"W       2.1       899       1,063         YM       8       32       30"H x 9"D x 36"W       2.3       974       1,156         YM       8       33       26"H x 9"D x 27"W       1.7       825       988 | Series         Style         Type         Dimensions         Ydg.         C.O.M         A         B           YM         8         31         26"H x 9"D x 36"W         2.1         899         1,063         1,150           YM         8         32         30"H x 9"D x 36"W         2.3         974         1,156         1,252           YM         8         33         26"H x 9"D x 27"W         1.7         825         988         1,074 | Series         Style         Type         Dimensions         Ydg.         C.O.M         A         B         C           YM         8         31         26"H x 9"D x 36"W         2.1         899         1,063         1,150         1,235           YM         8         32         30"H x 9"D x 36"W         2.3         974         1,156         1,252         1,346           YM         8         33         26"H x 9"D x 27"W         1.7         825         988         1,074         1,160 | Series         Style         Type         Dimensions         Ydg.         C.O.M         A         B         C         D           YM         8         31         26"H x 9"D x 36"W         2.1         899         1,063         1,150         1,235         1,324           YM         8         32         30"H x 9"D x 36"W         2.3         974         1,156         1,252         1,346         1,444           YM         8         33         26"H x 9"D x 27"W         1.7         825         988         1,074         1,160         1,250 | Series         Style         Type         Dimensions         Ydg.         C.O.M         A         B         C         D         E           YM         8         31         26"H x 9"D x 36"W         2.1         899         1,063         1,150         1,235         1,324         1,412           YM         8         32         30"H x 9"D x 36"W         2.3         974         1,156         1,252         1,346         1,444         1,542           YM         8         33         26"H x 9"D x 27"W         1.7         825         988         1,074         1,160         1,250         1,337 | Series         Style         Type         Dimensions         Ydg.         C.O.M         A         B         C         D         E         F           YM         8         31         26"H x 9"D x 36"W         2.1         899         1,063         1,150         1,235         1,324         1,412         1,511           YM         8         32         30"H x 9"D x 36"W         2.3         974         1,156         1,252         1,346         1,444         1,542         1,647           YM         8         33         26"H x 9"D x 27"W         1.7         825         988         1,074         1,160         1,250         1,337         1,435 | Series         Style         Type         Dimensions         Ydg.         C.O.M         A         B         C         D         E         F         G           YM         8         31         26°H x 9°D x 36°W         2.1         899         1,063         1,150         1,235         1,324         1,412         1,511         1,605           YM         8         32         30°H x 9°D x 36°W         2.3         974         1,156         1,252         1,346         1,444         1,542         1,647         1,757           YM         8         33         26°H x 9°D x 27°W         1.7         825         988         1,074         1,160         1,250         1,337         1,435         1,531 | Series         Style         Type         Dimensions         Ydg.         C.O.M         A         B         C         D         E         F         G         H           YM         8         31         26"H x 9"D x 36"W         2.1         899         1,063         1,150         1,235         1,324         1,412         1,511         1,605         1,720           YM         8         32         30"H x 9"D x 36"W         2.3         974         1,156         1,252         1,346         1,444         1,542         1,647         1,757         1,882           YM         8         33         26"H x 9"D x 27"W         1.7         825         988         1,074         1,160         1,250         1,337         1,435         1,531         1,645 | Series         Style         Type         Dimensions         Ydg.         C.O.M         A         B         C         D         E         F         G         H         I           YM         8         31         26"H x 9"D x 36"W         2.1         899         1,063         1,150         1,235         1,324         1,412         1,511         1,605         1,720         1,869           YM         8         32         30"H x 9"D x 36"W         2.3         974         1,156         1,252         1,346         1,444         1,542         1,647         1,757         1,882         2,044           YM         8         33         26"H x 9"D x 27"W         1.7         825         988         1,074         1,160         1,250         1,337         1,435         1,531         1,645         1,796 | Series         Style         Type         Dimensions         Ydg.         Co.M.         A         B         C         D         E         F         G         H         I         J           YM         8         31         26"H x 9"D x 36"W         2.1         899         1,063         1,150         1,235         1,324         1,412         1,511         1,605         1,720         1,869         2,044           YM         8         32         30"H x 9"D x 36"W         2.3         974         1,156         1,252         1,346         1,444         1,542         1,647         1,757         1,882         2,044         2,242           YM         8         33         26"H x 9"D x 27"W         1.7         825         988         1,074         1,160         1,250         1,337         1,435         1,531         1,645         1,796         1,970 | Series         Style         Type         Dimensions         Ydg.         C.O.M         A         B         C         D         E         F         G         H         I         J         K           YM         8         31         26"H x 9"D x 36"W         2.1         899         1,063         1,150         1,235         1,324         1,412         1,511         1,605         1,720         1,869         2,044         2,223           YM         8         32         30"H x 9"D x 36"W         2.3         974         1,156         1,252         1,346         1,444         1,542         1,647         1,757         1,882         2,044         2,242         2,435           YM         8         33         26"H x 9"D x 27"W         1.7         825         988         1,074         1,160         1,250         1,337         1,435         1,531         1,645         1,796         1,970         2,148 | Series         Style         Type         Dimensions         Ydg.         C.O.M         A         B         C         D         E         F         G         H         I         J         K         L           YM         8         31         26"H x 9"D x 36"W         2.1         899         1,063         1,150         1,235         1,324         1,412         1,511         1,605         1,720         1,869         2,044         2,223         2,397           YM         8         32         30"H x 9"D x 36"W         2.3         974         1,156         1,252         1,346         1,444         1,542         1,647         1,757         1,882         2,044         2,242         2,435         2,628           YM         8         33         26"H x 9"D x 27"W         1.7         825         988         1,074         1,160         1,250         1,337         1,435         1,531         1,645         1,796         1,970         2,148         2,322 |

grades.

See General Information

section in the main price list for CAL 133 Information.

13 Nickel

15 Black

14 Dark Gray

# Yoom Rolled

Backs

C.O.M. Fabric Upholstery Grades

|                                                      |        |       |      |                   |      | Upholste | ery Grades |       |       |       |       |       |       |       |       |       |       |       |       |
|------------------------------------------------------|--------|-------|------|-------------------|------|----------|------------|-------|-------|-------|-------|-------|-------|-------|-------|-------|-------|-------|-------|
|                                                      | Series | Style | Туре | Dimensions        | Ydg. | C.O.M    | Α          | В     | С     | D     | E     | F     | G     | Н     | I     | J     | K     | L     | М     |
| Single Thin Back to Back<br>Rolled Front             | YM     | 8     | 39   | 26"H x 9"D x 36"W | 2.1  | 1,049    | 1,211      | 1,301 | 1,386 | 1,474 | 1,562 | 1,659 | 1,757 | 1,870 | 2,018 | 2,196 | 2,371 | 2,545 | 2,723 |
|                                                      |        |       |      |                   |      |          |            |       |       |       |       |       |       |       |       |       |       |       |       |
| Single High Thin Back to Back<br>Rolled Front        | YM     | 8     | 40   | 30"H x 9"D x 36"W | 2.2  | 1,200    | 1,370      | 1,463 | 1,554 | 1,646 | 1,739 | 1,842 | 1,944 | 2,063 | 2,220 | 2,406 | 2,591 | 2,774 | 2,960 |
|                                                      |        |       |      |                   |      |          |            |       |       |       |       |       |       |       |       |       |       |       |       |
| Single Narrow Thin Back to Back<br>Rolled Front      | YM     | 8     | 41   | 26"H x 9"D x 27"W | 1.6  | 1,049    | 1,171      | 1,234 | 1,298 | 1,362 | 1,429 | 1,499 | 1,571 | 1,654 | 1,762 | 1,894 | 2,023 | 2,153 | 2,283 |
|                                                      |        |       |      |                   |      |          |            |       |       |       |       |       |       |       |       |       |       |       |       |
| Single Narrow High Thin Back to Back<br>Rolled Front | YM     | 8     | 42   | 30"H x 9"D x 27"W | 1.8  | 1,200    | 1,336      | 1,411 | 1,484 | 1,556 | 1,632 | 1,713 | 1,797 | 1,891 | 2,016 | 2,166 | 2,312 | 2,458 | 2,608 |
|                                                      |        |       |      |                   |      |          |            |       |       |       |       |       |       |       |       |       |       |       |       |
|                                                      |        |       |      |                   |      |          |            |       |       |       |       |       |       |       |       |       |       |       |       |

Thread color must be specified.

thread colors and stitch images.

Reference Stylex/Stitching on Stylexseating.com for

Blanket Zig Zag

grades.

See General Information

section in the main price list for CAL 133 Information.

13 Nickel

15 Black

14 Dark Gray

# Yoom Rolled

Lounge Double Bac

> C.O.M. Fabric Upholstery Grades

|                                     |        |       |      |                    |      | Upnoiste | ery Grades |       |       |       |       |       |       |       |       |       |       |       |       |
|-------------------------------------|--------|-------|------|--------------------|------|----------|------------|-------|-------|-------|-------|-------|-------|-------|-------|-------|-------|-------|-------|
|                                     | Series | Style | Туре | Dimensions         | Ydg. | C.O.M    | Α          | В     | С     | D     | Е     | F     | G     | Н     | I     | J     | K     | L     | М     |
| Double Back<br>Rolled Front         | YM     | 8     | 34   | 26"H x 9"D x 70"W  | 4.1  | 1,649    | 1,967      | 2,138 | 2,306 | 2,477 | 2,647 | 2,836 | 3,027 | 3,247 | 3,537 | 3,880 | 4,224 | 4,562 | 4,906 |
| Double High Back<br>Rolled Front    | ΥM     | 8     | 35   | 30"H x 9"D x 70"W  | 4.7  | 1,874    | 2,231      | 2,430 | 2,619 | 2,813 | 3,007 | 3,221 | 3,437 | 3,689 | 4,015 | 4,405 | 4,796 | 5,180 | 5,571 |
| Single Back to Back<br>Rolled Front | YM     | 8     | 36   | 26"H x 18"D x 36"W | 3.2  | 1,200    | 1,447      | 1,581 | 1,712 | 1,848 | 1,983 | 2,130 | 2,279 | 2,453 | 2,679 | 2,947 | 3,218 | 3,484 | 3,752 |
| Corner Back<br>Rolled Front         | ΥM     | 8     | 37   | 26"H x 36"D x 36"W | 3.3  | 1,349    | 1,616      | 1,759 | 1,897 | 2,042 | 2,187 | 2,343 | 2,504 | 2,689 | 2,931 | 3,218 | 3,506 | 3,791 | 4,079 |

Thread color must be specified.

thread colors and stitch images.

Reference Stylex/Stitching on Stylexseating.com for

Blanket

Zig Zag

**Lounge**Rolled Front - Arm and Privacy Screens

|                             |        |       |      |                      |      | Oprioisie | ery Grades |       |       |       |       |       |       |       |       |       |       |       |       |
|-----------------------------|--------|-------|------|----------------------|------|-----------|------------|-------|-------|-------|-------|-------|-------|-------|-------|-------|-------|-------|-------|
|                             | Series | Style | Туре | Dimensions           | Ydg. | C.O.M     | Α          | В     | С     | D     | Е     | F     | G     | н     | I     | J     | K     | L     | М     |
| Single Low Arm Rolled Front | YM     | 8     | 51   | 22"H x 10.5"D x 34"W | 1.9  | 750       | 896        | 974   | 1,050 | 1,130 | 1,208 | 1,295 | 1,384 | 1,485 | 1,617 | 1,775 | 1,933 | 2,087 | 2,246 |
| 25" Privacy Screen          | YM     | 0     | 61   | 45"H x 1.5"D x 25"W  | 2.2  | 1,049     | 1,221      | 1,314 | 1,405 | 1,497 | 1,591 | 1,692 | 1,796 | 1,913 | 2,069 | 2,254 | 2,440 | 2,623 | 2,809 |
| 34" Privacy Screen          | YM     | 0     | 62   | 45"H x 1.5"D x 34"W  | 3.0  | 1,349     | 1,579      | 1,706 | 1,828 | 1,953 | 2,079 | 2,217 | 2,354 | 2,517 | 2,726 | 2,978 | 3,229 | 3,476 | 3,726 |
| 43" Privacy Screen          | YM     | 0     | 63   | 45"H x 1.5"D x 43"W  | 3.8  | 1,649     | 1,940      | 2,098 | 2,250 | 2,409 | 2,567 | 2,741 | 2,915 | 3,119 | 3,382 | 3,699 | 4,015 | 4,326 | 4,641 |
|                             |        |       |      |                      |      |           |            |       |       |       |       |       |       |       |       |       |       |       |       |