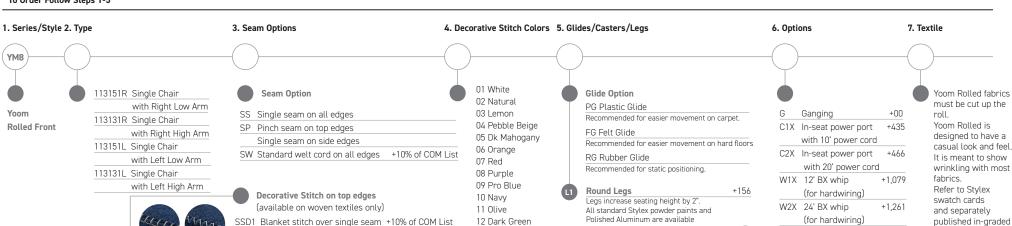

# Yoom Rolled

Lounge Double Sea

|                                    |        |       |      |                        |      | Upholste | ery Grades |       |       |       |       |       |       |       |       |       |       |       |       |
|------------------------------------|--------|-------|------|------------------------|------|----------|------------|-------|-------|-------|-------|-------|-------|-------|-------|-------|-------|-------|-------|
|                                    | Series | Style | Туре | Dimensions             | Ydg. | C.O.M    | Α          | В     | С     | D     | E     | F     | G     | Н     | I     | J     | K     | L     | М     |
| <b>Double Seat</b><br>Rolled Front | YM     | 8     | 14   | 15"H x 27"D x 70"W     | 4.3  | 2,623    | 2,958      | 3,141 | 3,315 | 3,495 | 3,676 | 3,875 | 4,076 | 4,307 | 4,612 | 4,975 | 5,338 | 5,693 | 6,056 |
|                                    |        |       |      |                        |      |          |            |       |       |       |       |       |       |       |       |       |       |       |       |
| Double Full Seat<br>Rolled Front   | YM     | 8     | 15   | 15"H x 36"D x 70"L     | 4.3  | 3,222    | 3,557      | 3,740 | 3,913 | 4,095 | 4,277 | 4,475 | 4,675 | 4,907 | 5,212 | 5,574 | 5,938 | 6,294 | 6,657 |
|                                    |        |       |      |                        |      |          |            |       |       |       |       |       |       |       |       |       |       |       |       |
| Chaise Right<br>Rolled Front       | YM     | 8     | 16   | 15"H x 36"/27"D 70"L   | 5.0  | 3,222    | 3,616      | 3,830 | 4,037 | 4,251 | 4,465 | 4,700 | 4,934 | 5,211 | 5,570 | 5,997 | 6,424 | 6,845 | 7,272 |
|                                    |        |       |      |                        |      |          |            |       |       |       |       |       |       |       |       |       |       |       |       |
| Chaise Left Rolled Front           | YM     | 8     | 17   | 15"H x 36"/27"D x 70"L | 5.0  | 3,222    | 3,616      | 3,830 | 4,037 | 4,251 | 4,465 | 4,700 | 4,934 | 5,211 | 5,570 | 5,997 | 6,424 | 6,845 | 7,272 |
|                                    |        |       |      |                        |      |          |            |       |       |       |       |       |       |       |       |       |       |       |       |
| To Order Follow Steps 1-7          |        |       |      |                        |      |          |            |       |       |       |       |       |       |       |       |       |       |       |       |

Lounge Single Bac

|        |       |      |                   |                                                                                 | Opnoisie                                                                                    | ery Grades                                                                                                                                                                                                                                                                                                                                  |                                                                                                                                                                                                                                                   |                                                                                                                                                                                                                                                                                                                                                                                                                                                   |                                                                                                                                                                                                                                                                                                                                                                                                                                                                                                       |                                                                                                                                                                                                                                                                                                                                                                                                                                                                                                                                                           |                                                                                                                                                                                                                                                                                                                                                                                                                                                                                                                                                                                                               |                                                                                                                                                                                                                                                                                                                                                                                                                                                                                                                                                                                                                                                                   |                                                                                                                                                                                                                                                                                                                                                                                                                                                                                                                                                                                                                                                                                                                       |                                                                                                                                                                                                                                                                                                                                                                                                                                                                                                                                                                                                                                                                                                                                                                           |                                                                                                                                                                                                                                                                                                                                                                                                                                                                                                                                                                                                                                                                                                                                                                                                                               |                                                                                                                                                                                                                                                                                                                                                                                                                                                                                                                                                                                                                                                                                                                                                                                                                                                                                   |                                                                                                                                                                                                                                                                                                                                                                                                                                                                                                                                                                                                                                                                                                                                                                                                                                                                                                                                       |                                                                                                                                                                                                                                                                                                                                                                                                                                                                                                                                                                                                                                                                                                                                                                                                                                                                                                                                                                                           |
|--------|-------|------|-------------------|---------------------------------------------------------------------------------|---------------------------------------------------------------------------------------------|---------------------------------------------------------------------------------------------------------------------------------------------------------------------------------------------------------------------------------------------------------------------------------------------------------------------------------------------|---------------------------------------------------------------------------------------------------------------------------------------------------------------------------------------------------------------------------------------------------|---------------------------------------------------------------------------------------------------------------------------------------------------------------------------------------------------------------------------------------------------------------------------------------------------------------------------------------------------------------------------------------------------------------------------------------------------|-------------------------------------------------------------------------------------------------------------------------------------------------------------------------------------------------------------------------------------------------------------------------------------------------------------------------------------------------------------------------------------------------------------------------------------------------------------------------------------------------------|-----------------------------------------------------------------------------------------------------------------------------------------------------------------------------------------------------------------------------------------------------------------------------------------------------------------------------------------------------------------------------------------------------------------------------------------------------------------------------------------------------------------------------------------------------------|---------------------------------------------------------------------------------------------------------------------------------------------------------------------------------------------------------------------------------------------------------------------------------------------------------------------------------------------------------------------------------------------------------------------------------------------------------------------------------------------------------------------------------------------------------------------------------------------------------------|-------------------------------------------------------------------------------------------------------------------------------------------------------------------------------------------------------------------------------------------------------------------------------------------------------------------------------------------------------------------------------------------------------------------------------------------------------------------------------------------------------------------------------------------------------------------------------------------------------------------------------------------------------------------|-----------------------------------------------------------------------------------------------------------------------------------------------------------------------------------------------------------------------------------------------------------------------------------------------------------------------------------------------------------------------------------------------------------------------------------------------------------------------------------------------------------------------------------------------------------------------------------------------------------------------------------------------------------------------------------------------------------------------|---------------------------------------------------------------------------------------------------------------------------------------------------------------------------------------------------------------------------------------------------------------------------------------------------------------------------------------------------------------------------------------------------------------------------------------------------------------------------------------------------------------------------------------------------------------------------------------------------------------------------------------------------------------------------------------------------------------------------------------------------------------------------|-------------------------------------------------------------------------------------------------------------------------------------------------------------------------------------------------------------------------------------------------------------------------------------------------------------------------------------------------------------------------------------------------------------------------------------------------------------------------------------------------------------------------------------------------------------------------------------------------------------------------------------------------------------------------------------------------------------------------------------------------------------------------------------------------------------------------------|-----------------------------------------------------------------------------------------------------------------------------------------------------------------------------------------------------------------------------------------------------------------------------------------------------------------------------------------------------------------------------------------------------------------------------------------------------------------------------------------------------------------------------------------------------------------------------------------------------------------------------------------------------------------------------------------------------------------------------------------------------------------------------------------------------------------------------------------------------------------------------------|---------------------------------------------------------------------------------------------------------------------------------------------------------------------------------------------------------------------------------------------------------------------------------------------------------------------------------------------------------------------------------------------------------------------------------------------------------------------------------------------------------------------------------------------------------------------------------------------------------------------------------------------------------------------------------------------------------------------------------------------------------------------------------------------------------------------------------------------------------------------------------------------------------------------------------------|-------------------------------------------------------------------------------------------------------------------------------------------------------------------------------------------------------------------------------------------------------------------------------------------------------------------------------------------------------------------------------------------------------------------------------------------------------------------------------------------------------------------------------------------------------------------------------------------------------------------------------------------------------------------------------------------------------------------------------------------------------------------------------------------------------------------------------------------------------------------------------------------------------------------------------------------------------------------------------------------|
| Series | Style | Туре | Dimensions        | Ydg.                                                                            | C.O.M                                                                                       | Α                                                                                                                                                                                                                                                                                                                                           | В                                                                                                                                                                                                                                                 | С                                                                                                                                                                                                                                                                                                                                                                                                                                                 | D                                                                                                                                                                                                                                                                                                                                                                                                                                                                                                     | E                                                                                                                                                                                                                                                                                                                                                                                                                                                                                                                                                         | F                                                                                                                                                                                                                                                                                                                                                                                                                                                                                                                                                                                                             | G                                                                                                                                                                                                                                                                                                                                                                                                                                                                                                                                                                                                                                                                 | Н                                                                                                                                                                                                                                                                                                                                                                                                                                                                                                                                                                                                                                                                                                                     | 1                                                                                                                                                                                                                                                                                                                                                                                                                                                                                                                                                                                                                                                                                                                                                                         | J                                                                                                                                                                                                                                                                                                                                                                                                                                                                                                                                                                                                                                                                                                                                                                                                                             | K                                                                                                                                                                                                                                                                                                                                                                                                                                                                                                                                                                                                                                                                                                                                                                                                                                                                                 | L                                                                                                                                                                                                                                                                                                                                                                                                                                                                                                                                                                                                                                                                                                                                                                                                                                                                                                                                     | М                                                                                                                                                                                                                                                                                                                                                                                                                                                                                                                                                                                                                                                                                                                                                                                                                                                                                                                                                                                         |
| YM     | 8     | 31   | 26"H x 9"D x 36"W | 2.1                                                                             | 899                                                                                         | 1,063                                                                                                                                                                                                                                                                                                                                       | 1,150                                                                                                                                                                                                                                             | 1,235                                                                                                                                                                                                                                                                                                                                                                                                                                             | 1,324                                                                                                                                                                                                                                                                                                                                                                                                                                                                                                 | 1,412                                                                                                                                                                                                                                                                                                                                                                                                                                                                                                                                                     | 1,511                                                                                                                                                                                                                                                                                                                                                                                                                                                                                                                                                                                                         | 1,605                                                                                                                                                                                                                                                                                                                                                                                                                                                                                                                                                                                                                                                             | 1,720                                                                                                                                                                                                                                                                                                                                                                                                                                                                                                                                                                                                                                                                                                                 | 1,869                                                                                                                                                                                                                                                                                                                                                                                                                                                                                                                                                                                                                                                                                                                                                                     | 2,044                                                                                                                                                                                                                                                                                                                                                                                                                                                                                                                                                                                                                                                                                                                                                                                                                         | 2,223                                                                                                                                                                                                                                                                                                                                                                                                                                                                                                                                                                                                                                                                                                                                                                                                                                                                             | 2,397                                                                                                                                                                                                                                                                                                                                                                                                                                                                                                                                                                                                                                                                                                                                                                                                                                                                                                                                 | 2,570                                                                                                                                                                                                                                                                                                                                                                                                                                                                                                                                                                                                                                                                                                                                                                                                                                                                                                                                                                                     |
|        |       |      |                   |                                                                                 |                                                                                             |                                                                                                                                                                                                                                                                                                                                             |                                                                                                                                                                                                                                                   |                                                                                                                                                                                                                                                                                                                                                                                                                                                   |                                                                                                                                                                                                                                                                                                                                                                                                                                                                                                       |                                                                                                                                                                                                                                                                                                                                                                                                                                                                                                                                                           |                                                                                                                                                                                                                                                                                                                                                                                                                                                                                                                                                                                                               |                                                                                                                                                                                                                                                                                                                                                                                                                                                                                                                                                                                                                                                                   |                                                                                                                                                                                                                                                                                                                                                                                                                                                                                                                                                                                                                                                                                                                       |                                                                                                                                                                                                                                                                                                                                                                                                                                                                                                                                                                                                                                                                                                                                                                           |                                                                                                                                                                                                                                                                                                                                                                                                                                                                                                                                                                                                                                                                                                                                                                                                                               |                                                                                                                                                                                                                                                                                                                                                                                                                                                                                                                                                                                                                                                                                                                                                                                                                                                                                   |                                                                                                                                                                                                                                                                                                                                                                                                                                                                                                                                                                                                                                                                                                                                                                                                                                                                                                                                       |                                                                                                                                                                                                                                                                                                                                                                                                                                                                                                                                                                                                                                                                                                                                                                                                                                                                                                                                                                                           |
| YM     | 8     | 32   | 30"H x 9"D x 36"W | 2.3                                                                             | 974                                                                                         | 1,156                                                                                                                                                                                                                                                                                                                                       | 1,252                                                                                                                                                                                                                                             | 1,346                                                                                                                                                                                                                                                                                                                                                                                                                                             | 1,444                                                                                                                                                                                                                                                                                                                                                                                                                                                                                                 | 1,542                                                                                                                                                                                                                                                                                                                                                                                                                                                                                                                                                     | 1,647                                                                                                                                                                                                                                                                                                                                                                                                                                                                                                                                                                                                         | 1,757                                                                                                                                                                                                                                                                                                                                                                                                                                                                                                                                                                                                                                                             | 1,882                                                                                                                                                                                                                                                                                                                                                                                                                                                                                                                                                                                                                                                                                                                 | 2,044                                                                                                                                                                                                                                                                                                                                                                                                                                                                                                                                                                                                                                                                                                                                                                     | 2,242                                                                                                                                                                                                                                                                                                                                                                                                                                                                                                                                                                                                                                                                                                                                                                                                                         | 2,435                                                                                                                                                                                                                                                                                                                                                                                                                                                                                                                                                                                                                                                                                                                                                                                                                                                                             | 2,628                                                                                                                                                                                                                                                                                                                                                                                                                                                                                                                                                                                                                                                                                                                                                                                                                                                                                                                                 | 2,823                                                                                                                                                                                                                                                                                                                                                                                                                                                                                                                                                                                                                                                                                                                                                                                                                                                                                                                                                                                     |
| YM     | 8     | 33   | 26"H x 9"D x 27"W | 1.7                                                                             | 825                                                                                         | 988                                                                                                                                                                                                                                                                                                                                         | 1,074                                                                                                                                                                                                                                             | 1,160                                                                                                                                                                                                                                                                                                                                                                                                                                             | 1,250                                                                                                                                                                                                                                                                                                                                                                                                                                                                                                 | 1,337                                                                                                                                                                                                                                                                                                                                                                                                                                                                                                                                                     | 1,435                                                                                                                                                                                                                                                                                                                                                                                                                                                                                                                                                                                                         | 1,531                                                                                                                                                                                                                                                                                                                                                                                                                                                                                                                                                                                                                                                             | 1,645                                                                                                                                                                                                                                                                                                                                                                                                                                                                                                                                                                                                                                                                                                                 | 1,796                                                                                                                                                                                                                                                                                                                                                                                                                                                                                                                                                                                                                                                                                                                                                                     | 1,970                                                                                                                                                                                                                                                                                                                                                                                                                                                                                                                                                                                                                                                                                                                                                                                                                         | 2,148                                                                                                                                                                                                                                                                                                                                                                                                                                                                                                                                                                                                                                                                                                                                                                                                                                                                             | 2,322                                                                                                                                                                                                                                                                                                                                                                                                                                                                                                                                                                                                                                                                                                                                                                                                                                                                                                                                 | 2,496                                                                                                                                                                                                                                                                                                                                                                                                                                                                                                                                                                                                                                                                                                                                                                                                                                                                                                                                                                                     |
| YM     | 8     | 38   | 30"H x 9"D x 27"W | 1.8                                                                             | 974                                                                                         | 1,110                                                                                                                                                                                                                                                                                                                                       | 1,185                                                                                                                                                                                                                                             | 1,258                                                                                                                                                                                                                                                                                                                                                                                                                                             | 1,332                                                                                                                                                                                                                                                                                                                                                                                                                                                                                                 | 1,407                                                                                                                                                                                                                                                                                                                                                                                                                                                                                                                                                     | 1,488                                                                                                                                                                                                                                                                                                                                                                                                                                                                                                                                                                                                         | 1,571                                                                                                                                                                                                                                                                                                                                                                                                                                                                                                                                                                                                                                                             | 1,667                                                                                                                                                                                                                                                                                                                                                                                                                                                                                                                                                                                                                                                                                                                 | 1,790                                                                                                                                                                                                                                                                                                                                                                                                                                                                                                                                                                                                                                                                                                                                                                     | 1,940                                                                                                                                                                                                                                                                                                                                                                                                                                                                                                                                                                                                                                                                                                                                                                                                                         | 2,087                                                                                                                                                                                                                                                                                                                                                                                                                                                                                                                                                                                                                                                                                                                                                                                                                                                                             | 2,234                                                                                                                                                                                                                                                                                                                                                                                                                                                                                                                                                                                                                                                                                                                                                                                                                                                                                                                                 | 2,382                                                                                                                                                                                                                                                                                                                                                                                                                                                                                                                                                                                                                                                                                                                                                                                                                                                                                                                                                                                     |
|        | YM    | YM 8 | YM 8 31  YM 8 32  | YM 8 31 26"H x 9"D x 36"W  YM 8 32 30"H x 9"D x 36"W  YM 8 33 26"H x 9"D x 27"W | YM 8 31 26"H x 9"D x 36"W 2.1  YM 8 32 30"H x 9"D x 36"W 2.3  YM 8 33 26"H x 9"D x 27"W 1.7 | Series         Style         Type         Dimensions         Ydg.         C.O.M           YM         8         31         26"H x 9"D x 36"W         2.1         899           YM         8         32         30"H x 9"D x 36"W         2.3         974           YM         8         33         26"H x 9"D x 27"W         1.7         825 | YM       8       31       26"H x 9"D x 36"W       2.1       899       1,063         YM       8       32       30"H x 9"D x 36"W       2.3       974       1,156         YM       8       33       26"H x 9"D x 27"W       1.7       825       988 | Series         Style         Type         Dimensions         Ydg.         C.O.M         A         B           YM         8         31         26"H x 9"D x 36"W         2.1         899         1,063         1,150           YM         8         32         30"H x 9"D x 36"W         2.3         974         1,156         1,252           YM         8         33         26"H x 9"D x 27"W         1.7         825         988         1,074 | Series         Style         Type         Dimensions         Ydg.         C.O.M         A         B         C           YM         8         31         26"H x 9"D x 36"W         2.1         899         1,063         1,150         1,235           YM         8         32         30"H x 9"D x 36"W         2.3         974         1,156         1,252         1,346           YM         8         33         26"H x 9"D x 27"W         1.7         825         988         1,074         1,160 | Series         Style         Type         Dimensions         Ydg.         C.O.M         A         B         C         D           YM         8         31         26"H x 9"D x 36"W         2.1         899         1,063         1,150         1,235         1,324           YM         8         32         30"H x 9"D x 36"W         2.3         974         1,156         1,252         1,346         1,444           YM         8         33         26"H x 9"D x 27"W         1.7         825         988         1,074         1,160         1,250 | Series         Style         Type         Dimensions         Ydg.         C.O.M         A         B         C         D         E           YM         8         31         26"H x 9"D x 36"W         2.1         899         1,063         1,150         1,235         1,324         1,412           YM         8         32         30"H x 9"D x 36"W         2.3         974         1,156         1,252         1,346         1,444         1,542           YM         8         33         26"H x 9"D x 27"W         1.7         825         988         1,074         1,160         1,250         1,337 | Series         Style         Type         Dimensions         Ydg.         C.O.M         A         B         C         D         E         F           YM         8         31         26"H x 9"D x 36"W         2.1         899         1,063         1,150         1,235         1,324         1,412         1,511           YM         8         32         30"H x 9"D x 36"W         2.3         974         1,156         1,252         1,346         1,444         1,542         1,647           YM         8         33         26"H x 9"D x 27"W         1.7         825         988         1,074         1,160         1,250         1,337         1,435 | Series         Style         Type         Dimensions         Ydg.         C.O.M         A         B         C         D         E         F         G           YM         8         31         26°H x 9°D x 36°W         2.1         899         1,063         1,150         1,235         1,324         1,412         1,511         1,605           YM         8         32         30°H x 9°D x 36°W         2.3         974         1,156         1,252         1,346         1,444         1,542         1,647         1,757           YM         8         33         26°H x 9°D x 27°W         1.7         825         988         1,074         1,160         1,250         1,337         1,435         1,531 | Series         Style         Type         Dimensions         Ydg.         C.O.M         A         B         C         D         E         F         G         H           YM         8         31         26"H x 9"D x 36"W         2.1         899         1,063         1,150         1,235         1,324         1,412         1,511         1,605         1,720           YM         8         32         30"H x 9"D x 36"W         2.3         974         1,156         1,252         1,346         1,444         1,542         1,647         1,757         1,882           YM         8         33         26"H x 9"D x 27"W         1.7         825         988         1,074         1,160         1,250         1,337         1,435         1,531         1,645 | Series         Style         Type         Dimensions         Ydg.         C.O.M         A         B         C         D         E         F         G         H         I           YM         8         31         26"H x 9"D x 36"W         2.1         899         1,063         1,150         1,235         1,324         1,412         1,511         1,605         1,720         1,869           YM         8         32         30"H x 9"D x 36"W         2.3         974         1,156         1,252         1,346         1,444         1,542         1,647         1,757         1,882         2,044           YM         8         33         26"H x 9"D x 27"W         1.7         825         988         1,074         1,160         1,250         1,337         1,435         1,531         1,645         1,796 | Series         Style         Type         Dimensions         Ydg.         Co.M.         A         B         C         D         E         F         G         H         I         J           YM         8         31         26"H x 9"D x 36"W         2.1         899         1,063         1,150         1,235         1,324         1,412         1,511         1,605         1,720         1,869         2,044           YM         8         32         30"H x 9"D x 36"W         2.3         974         1,156         1,252         1,346         1,444         1,542         1,647         1,757         1,882         2,044         2,242           YM         8         33         26"H x 9"D x 27"W         1.7         825         988         1,074         1,160         1,250         1,337         1,435         1,531         1,645         1,796         1,970 | Series         Style         Type         Dimensions         Ydg.         C.O.M         A         B         C         D         E         F         G         H         I         J         K           YM         8         31         26"H x 9"D x 36"W         2.1         899         1,063         1,150         1,235         1,324         1,412         1,511         1,605         1,720         1,869         2,044         2,223           YM         8         32         30"H x 9"D x 36"W         2.3         974         1,156         1,252         1,346         1,444         1,542         1,647         1,757         1,882         2,044         2,242         2,435           YM         8         33         26"H x 9"D x 27"W         1.7         825         988         1,074         1,160         1,250         1,337         1,435         1,531         1,645         1,796         1,970         2,148 | Series         Style         Type         Dimensions         Ydg.         C.O.M         A         B         C         D         E         F         G         H         I         J         K         L           YM         8         31         26"H x 9"D x 36"W         2.1         899         1,063         1,150         1,235         1,324         1,412         1,511         1,605         1,720         1,869         2,044         2,223         2,397           YM         8         32         30"H x 9"D x 36"W         2.3         974         1,156         1,252         1,346         1,444         1,542         1,647         1,757         1,882         2,044         2,242         2,435         2,628           YM         8         33         26"H x 9"D x 27"W         1.7         825         988         1,074         1,160         1,250         1,337         1,435         1,531         1,645         1,796         1,970         2,148         2,322 |

grades.

See General Information

section in the main price list for CAL 133 Information.

13 Nickel

15 Black

14 Dark Gray

# Yoom Rolled

Backs

C.O.M. Fabric Upholstery Grades

|                                                      |        |       |      |                   |      | Upholste | ery Grades |       |       |       |       |       |       |       |       |       |       |       |       |
|------------------------------------------------------|--------|-------|------|-------------------|------|----------|------------|-------|-------|-------|-------|-------|-------|-------|-------|-------|-------|-------|-------|
|                                                      | Series | Style | Туре | Dimensions        | Ydg. | C.O.M    | Α          | В     | С     | D     | E     | F     | G     | Н     | I     | J     | K     | L     | М     |
| Single Thin Back to Back<br>Rolled Front             | YM     | 8     | 39   | 26"H x 9"D x 36"W | 2.1  | 1,049    | 1,211      | 1,301 | 1,386 | 1,474 | 1,562 | 1,659 | 1,757 | 1,870 | 2,018 | 2,196 | 2,371 | 2,545 | 2,723 |
|                                                      |        |       |      |                   |      |          |            |       |       |       |       |       |       |       |       |       |       |       |       |
| Single High Thin Back to Back<br>Rolled Front        | YM     | 8     | 40   | 30"H x 9"D x 36"W | 2.2  | 1,200    | 1,370      | 1,463 | 1,554 | 1,646 | 1,739 | 1,842 | 1,944 | 2,063 | 2,220 | 2,406 | 2,591 | 2,774 | 2,960 |
|                                                      |        |       |      |                   |      |          |            |       |       |       |       |       |       |       |       |       |       |       |       |
| Single Narrow Thin Back to Back<br>Rolled Front      | YM     | 8     | 41   | 26"H x 9"D x 27"W | 1.6  | 1,049    | 1,171      | 1,234 | 1,298 | 1,362 | 1,429 | 1,499 | 1,571 | 1,654 | 1,762 | 1,894 | 2,023 | 2,153 | 2,283 |
|                                                      |        |       |      |                   |      |          |            |       |       |       |       |       |       |       |       |       |       |       |       |
| Single Narrow High Thin Back to Back<br>Rolled Front | YM     | 8     | 42   | 30"H x 9"D x 27"W | 1.8  | 1,200    | 1,336      | 1,411 | 1,484 | 1,556 | 1,632 | 1,713 | 1,797 | 1,891 | 2,016 | 2,166 | 2,312 | 2,458 | 2,608 |
|                                                      |        |       |      |                   |      |          |            |       |       |       |       |       |       |       |       |       |       |       |       |
|                                                      |        |       |      |                   |      |          |            |       |       |       |       |       |       |       |       |       |       |       |       |

Thread color must be specified.

thread colors and stitch images.

Reference Stylex/Stitching on Stylexseating.com for

Blanket Zig Zag

grades.

See General Information

section in the main price list for CAL 133 Information.

13 Nickel

15 Black

14 Dark Gray

# Yoom Rolled

Lounge Double Bac

> C.O.M. Fabric Upholstery Grades

|                                     |        |       |      |                    |      | Upnoiste | ery Grades |       |       |       |       |       |       |       |       |       |       |       |       |
|-------------------------------------|--------|-------|------|--------------------|------|----------|------------|-------|-------|-------|-------|-------|-------|-------|-------|-------|-------|-------|-------|
|                                     | Series | Style | Туре | Dimensions         | Ydg. | C.O.M    | Α          | В     | С     | D     | Е     | F     | G     | Н     | I     | J     | K     | L     | М     |
| Double Back<br>Rolled Front         | YM     | 8     | 34   | 26"H x 9"D x 70"W  | 4.1  | 1,649    | 1,967      | 2,138 | 2,306 | 2,477 | 2,647 | 2,836 | 3,027 | 3,247 | 3,537 | 3,880 | 4,224 | 4,562 | 4,906 |
| Double High Back<br>Rolled Front    | ΥM     | 8     | 35   | 30"H x 9"D x 70"W  | 4.7  | 1,874    | 2,231      | 2,430 | 2,619 | 2,813 | 3,007 | 3,221 | 3,437 | 3,689 | 4,015 | 4,405 | 4,796 | 5,180 | 5,571 |
| Single Back to Back<br>Rolled Front | YM     | 8     | 36   | 26"H x 18"D x 36"W | 3.2  | 1,200    | 1,447      | 1,581 | 1,712 | 1,848 | 1,983 | 2,130 | 2,279 | 2,453 | 2,679 | 2,947 | 3,218 | 3,484 | 3,752 |
| Corner Back<br>Rolled Front         | ΥM     | 8     | 37   | 26"H x 36"D x 36"W | 3.3  | 1,349    | 1,616      | 1,759 | 1,897 | 2,042 | 2,187 | 2,343 | 2,504 | 2,689 | 2,931 | 3,218 | 3,506 | 3,791 | 4,079 |

Thread color must be specified.

thread colors and stitch images.

Reference Stylex/Stitching on Stylexseating.com for

Blanket

Zig Zag

**Lounge**Rolled Front - Arm and Privacy Screens

|                             |        |       |      |                      |      | Oprioisie | ery Grades |       |       |       |       |       |       |       |       |       |       |       |       |
|-----------------------------|--------|-------|------|----------------------|------|-----------|------------|-------|-------|-------|-------|-------|-------|-------|-------|-------|-------|-------|-------|
|                             | Series | Style | Туре | Dimensions           | Ydg. | C.O.M     | Α          | В     | С     | D     | Е     | F     | G     | н     | I     | J     | K     | L     | М     |
| Single Low Arm Rolled Front | YM     | 8     | 51   | 22"H x 10.5"D x 34"W | 1.9  | 750       | 896        | 974   | 1,050 | 1,130 | 1,208 | 1,295 | 1,384 | 1,485 | 1,617 | 1,775 | 1,933 | 2,087 | 2,246 |
| 25" Privacy Screen          | YM     | 0     | 61   | 45"H x 1.5"D x 25"W  | 2.2  | 1,049     | 1,221      | 1,314 | 1,405 | 1,497 | 1,591 | 1,692 | 1,796 | 1,913 | 2,069 | 2,254 | 2,440 | 2,623 | 2,809 |
| 34" Privacy Screen          | YM     | 0     | 62   | 45"H x 1.5"D x 34"W  | 3.0  | 1,349     | 1,579      | 1,706 | 1,828 | 1,953 | 2,079 | 2,217 | 2,354 | 2,517 | 2,726 | 2,978 | 3,229 | 3,476 | 3,726 |
| 43" Privacy Screen          | YM     | 0     | 63   | 45"H x 1.5"D x 43"W  | 3.8  | 1,649     | 1,940      | 2,098 | 2,250 | 2,409 | 2,567 | 2,741 | 2,915 | 3,119 | 3,382 | 3,699 | 4,015 | 4,326 | 4,641 |
|                             |        |       |      |                      |      |           |            |       |       |       |       |       |       |       |       |       |       |       |       |