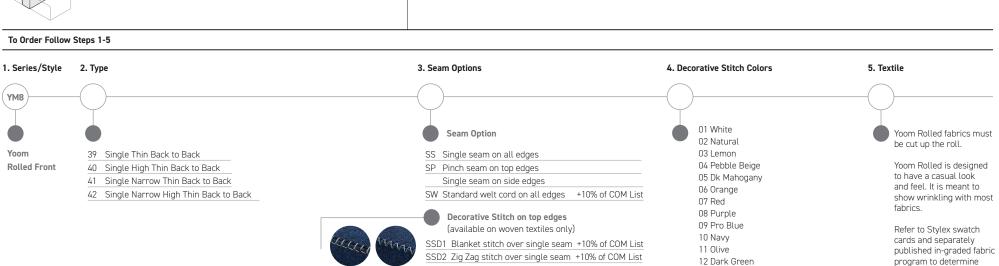

| Dimensions / Overview                        | Single Back                                  | Single Thin                                                          | Double Back                             | Arm                                   | Screens                                   | General Information                                                                                                                                                                                                                                                                                                                                                                                |
|----------------------------------------------|----------------------------------------------|----------------------------------------------------------------------|-----------------------------------------|---------------------------------------|-------------------------------------------|----------------------------------------------------------------------------------------------------------------------------------------------------------------------------------------------------------------------------------------------------------------------------------------------------------------------------------------------------------------------------------------------------|
| A. Height<br>B. Depth<br>C. Width            | Single Back A. 26" B. 9" C. 36"              | Single Thin Back to Back A. 26" B. 9" C. 36"                         | Double Back A. 26" B. 9" C. 70"         | Single Low Arm A. 22" B. 36" C. 10.5" | 27" Privacy Screen A. 45" B. 1.5" C. 25"  | Design Stylex/Anthony Land  Construction Internal frames are built from 5/8" PS 1-09 certified plywood. All surfaces are covered with foam of varying thicknesses and densities, depending on the particular unit. Chairs incorporate Dymetrol webbing in the seat for added comfort.  Ganging All individual units may be connected to one another with the use of a forked latch system.         |
| A. Height<br>B. Depth<br>C. Width            | Single High Back A. 30" B. 9" C. 36"         | Single High Thin Back to Back A 30" B 9" C 36"                       | Double High Back A. 30" B. 9" C. 70"    |                                       | 36" Privacy Screen A. 45" B. 1.5" C. 34"  | Yoom utilizes a ganging system that causes foam compression. For precise ganged layout dimensions, please reach out to designapplication@stylexseating.com  Glides Yoom Boxed is available with 3 glide options: plastic, rubber, and felt.  Casters Yoom single seats and chairs (without arms) are available with 2 caster options: hard and soft.  Power Optional power receptacle offers three |
| A. Height<br>B. Depth<br>C. Width            | Single Narrow Back A. 26" B. 9" C. 27"       | Single Narrow Thin Back to Back A. 26" B. 9" C. 27"                  | Back to Back  A. 26" B. 18" C. 36"      |                                       | 46" Privacy Screen  A. 45" B. 1.5" C. 43" | exposed power ports: 2 USB 2.1A ports and a standard, grounded 3-prong electrical outlet.  Testing  Manufactured to comply with ANSI/BIFMA X5.4 Lounge Seating Tests.  Environment Greenguard Certified.                                                                                                                                                                                           |
| A. Height B. Depth C. Width D. Depth of back | Single Narrow High Back  A. 30" B. 9" C. 27" | Single Narrow High Thin<br>Back to Back<br>A. 30"<br>B. 9"<br>C. 27" | Corner Back  A. 26" B. 36" C. 36" D. 9" |                                       |                                           |                                                                                                                                                                                                                                                                                                                                                                                                    |