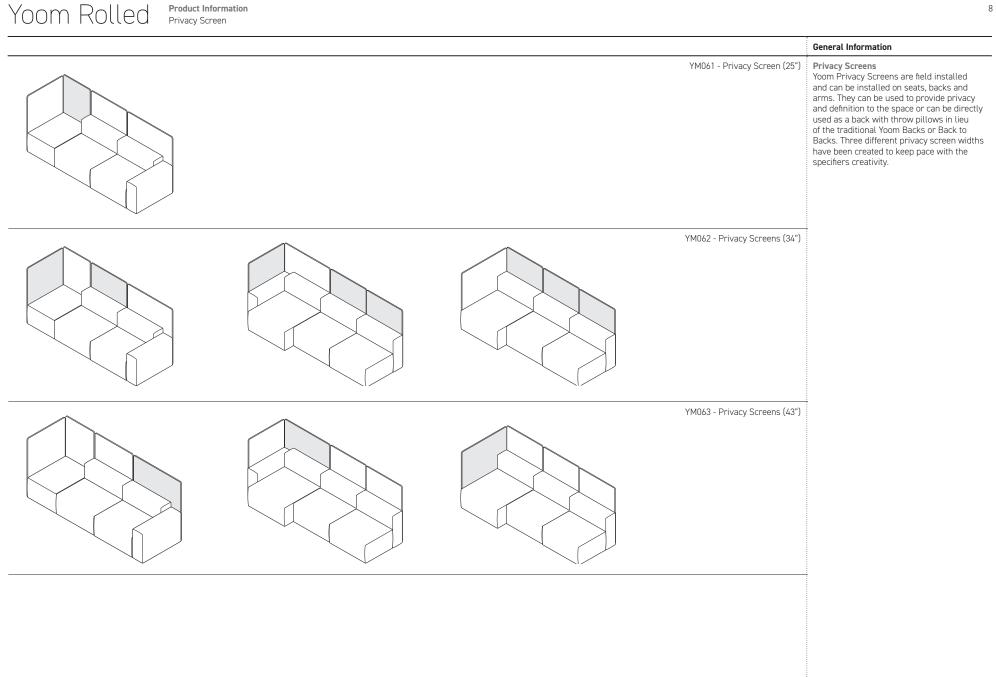

|
|                                |                                                                                                                                                                                                                                                                                                                                                                                                                                                                                                                                                                           |



Information.

# Yoom Rolled

Lounge Single Sea

> C.O.M. Fabric Upholstery Grades

|                                    |        |       |      |                    |      | o priototi | ery Grades |       |       |       |       |       |       |       |       |       |       |       |       |
|------------------------------------|--------|-------|------|--------------------|------|------------|------------|-------|-------|-------|-------|-------|-------|-------|-------|-------|-------|-------|-------|
|                                    | Series | Style | Туре | Dimensions         | Ydg. | C.O.M      | Α          | В     | С     | D     | E     | F     | G     | Н     | I     | J     | K     | L     | М     |
| Single Seat<br>Rolled Front        | YM     | 8     | 11   | 15"H x 27"D x