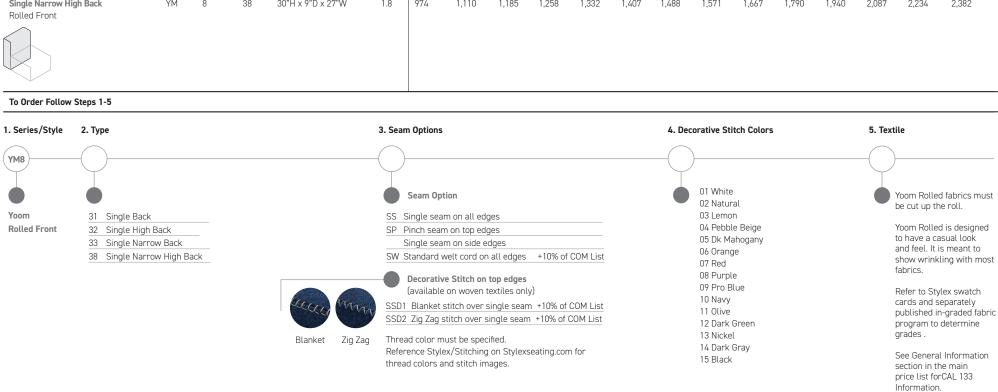

| Dimensions / Overview                        | Single Back                                  | Single Thin                                                          | Double Back                             | Arm                                   | Screens                                   | General Information                                                                                                                                                                                                                                                                                                                                                                                |
|----------------------------------------------|----------------------------------------------|----------------------------------------------------------------------|-----------------------------------------|---------------------------------------|-------------------------------------------|----------------------------------------------------------------------------------------------------------------------------------------------------------------------------------------------------------------------------------------------------------------------------------------------------------------------------------------------------------------------------------------------------|
| A. Height<br>B. Depth<br>C. Width            | Single Back A. 26" B. 9" C. 36"              | Single Thin Back to Back A. 26" B. 9" C. 36"                         | Double Back A. 26" B. 9" C. 70"         | Single Low Arm A. 22" B. 36" C. 10.5" | 27" Privacy Screen A. 45" B. 1.5" C. 25"  | Design Stylex/Anthony Land  Construction Internal frames are built from 5/8" PS 1-09 certified plywood. All surfaces are covered with foam of varying thicknesses and densities, depending on the particular unit. Chairs incorporate Dymetrol webbing in the seat for added comfort.  Ganging All individual units may be connected to one another with the use of a forked latch system.         |
| A. Height<br>B. Depth<br>C. Width            | Single High Back A. 30" B. 9" C. 36"         | Single High Thin Back to Back A 30" B 9" C 36"                       | Double High Back A. 30" B. 9" C. 70"    |                                       | 36" Privacy Screen A. 45" B. 1.5" C. 34"  | Yoom utilizes a ganging system that causes foam compression. For precise ganged layout dimensions, please reach out to designapplication@stylexseating.com  Glides Yoom Boxed is available with 3 glide options: plastic, rubber, and felt.  Casters Yoom single seats and chairs (without arms) are available with 2 caster options: hard and soft.  Power Optional power receptacle offers three |
| A. Height<br>B. Depth<br>C. Width            | Single Narrow Back A. 26" B. 9" C. 27"       | Single Narrow Thin Back to Back A. 26" B. 9" C. 27"                  | Back to Back  A. 26" B. 18" C. 36"      |                                       | 46" Privacy Screen  A. 45" B. 1.5" C. 43" | exposed power ports: 2 USB 2.1A ports and a standard, grounded 3-prong electrical outlet.  Testing  Manufactured to comply with ANSI/BIFMA X5.4 Lounge Seating Tests.  Environment Greenguard Certified.                                                                                                                                                                                           |
| A. Height B. Depth C. Width D. Depth of back | Single Narrow High Back  A. 30" B. 9" C. 27" | Single Narrow High Thin<br>Back to Back<br>A. 30"<br>B. 9"<br>C. 27" | Corner Back  A. 26" B. 36" C. 36" D. 9" |                                       |                                           |                                                                                                                                                                                                                                                                                                                                                                                                    |