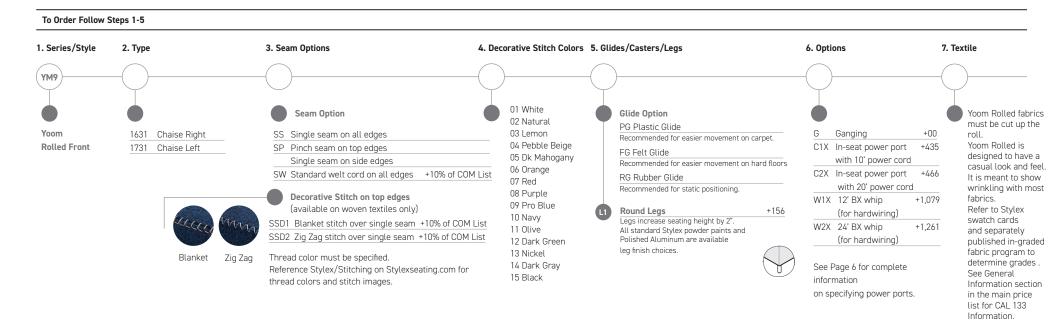

# Yoom Rolled

Lounge Double Sea

|                                    |        |       |      |                        |      | Upholste | ery Grades |       |       |       |       |       |       |       |       |       |       |       |       |
|------------------------------------|--------|-------|------|------------------------|------|----------|------------|-------|-------|-------|-------|-------|-------|-------|-------|-------|-------|-------|-------|
|                                    | Series | Style | Туре | Dimensions             | Ydg. | C.O.M    | Α          | В     | С     | D     | E     | F     | G     | Н     | I     | J     | K     | L     | М     |
| <b>Double Seat</b><br>Rolled Front | YM     | 8     | 14   | 15"H x 27"D x 70"W     | 4.3  | 2,623    | 2,958      | 3,141 | 3,315 | 3,495 | 3,676 | 3,875 | 4,076 | 4,307 | 4,612 | 4,975 | 5,338 | 5,693 | 6,056 |
|                                    |        |       |      |                        |      |          |            |       |       |       |       |       |       |       |       |       |       |       |       |
| Double Full Seat<br>Rolled Front   | YM     | 8     | 15   | 15"H x 36"D x 70"L     | 4.3  | 3,222    | 3,557      | 3,740 | 3,913 | 4,095 | 4,277 | 4,475 | 4,675 | 4,907 | 5,212 | 5,574 | 5,938 | 6,294 | 6,657 |
|                                    |        |       |      |                        |      |          |            |       |       |       |       |       |       |       |       |       |       |       |       |
| Chaise Right<br>Rolled Front       | YM     | 8     | 16   | 15"H x 36"/27"D 70"L   | 5.0  | 3,222    | 3,616      | 3,830 | 4,037 | 4,251 | 4,465 | 4,700 | 4,934 | 5,211 | 5,570 | 5,997 | 6,424 | 6,845 | 7,272 |
|                                    |        |       |      |                        |      |          |            |       |       |       |       |       |       |       |       |       |       |       |       |
| Chaise Left Rolled Front           | YM     | 8     | 17   | 15"H x 36"/27"D x 70"L | 5.0  | 3,222    | 3,616      | 3,830 | 4,037 | 4,251 | 4,465 | 4,700 | 4,934 | 5,211 | 5,570 | 5,997 | 6,424 | 6,845 | 7,272 |
|                                    |        |       |      |                        |      |          |            |       |       |       |       |       |       |       |       |       |       |       |       |
| To Order Follow Steps 1-7          |        |       |      |                        |      |          |            |       |       |       |       |       |       |       |       |       |       |       |       |

Lounge Single Bac

|        |       |      |                   |                                                                                 | Opnoisie                                                                                    | ery Grades                                                                                                                                                                                                                                                                                                                                  |                                                                                                                                                                                                                                                   |                                                                                                                                                                                                                                                                                                                                                                                                                                                   |                                                                                                                                                                                                                                                                                                                                                                                                                                                                                                       |                                                                                                                                                                                                                                                                                                                                                                                                                                                                                                                                                           |                                                                                                                                                                                                                                                                                                                                                                                                                                                                                                                                                                                                               |                                                                                                                                                                                                                                                                                                                                                                                                                                                                                                                                                                                                                                                                   |                                                                                                                                                                                                                                                                                                                                                                                                                                                                                                                                                                                                                                                                                                                       |                                                                                                                                                                                                                                                                                                                                                                                                                                                                                                                                                                                                                                                                                                                                                                           |                                                                                                                                                                                                                                                                                                                                                                                                                                                                                                                                                                                                                                                                                                                                                                                                                               |                                                                                                                                                                                                                                                                                                                                                                                                                                                                                                                                                                                                                                                                                                                                                                                                                                                                                   |                                                                                                                                                                                                                                                                                                                                                                                                                                                                                                                                                                                                                                                                                                                                                                                                                                                                                                                                       |                                                                                                                                                                                                                                                                                                                                                                                                                                                                                                                                                                                                                                                                                                                                                                                                                                                                                                                                                                                           |
|--------|-------|------|-------------------|---------------------------------------------------------------------------------|---------------------------------------------------------------------------------------------|---------------------------------------------------------------------------------------------------------------------------------------------------------------------------------------------------------------------------------------------------------------------------------------------------------------------------------------------|---------------------------------------------------------------------------------------------------------------------------------------------------------------------------------------------------------------------------------------------------|---------------------------------------------------------------------------------------------------------------------------------------------------------------------------------------------------------------------------------------------------------------------------------------------------------------------------------------------------------------------------------------------------------------------------------------------------|-------------------------------------------------------------------------------------------------------------------------------------------------------------------------------------------------------------------------------------------------------------------------------------------------------------------------------------------------------------------------------------------------------------------------------------------------------------------------------------------------------|-----------------------------------------------------------------------------------------------------------------------------------------------------------------------------------------------------------------------------------------------------------------------------------------------------------------------------------------------------------------------------------------------------------------------------------------------------------------------------------------------------------------------------------------------------------|---------------------------------------------------------------------------------------------------------------------------------------------------------------------------------------------------------------------------------------------------------------------------------------------------------------------------------------------------------------------------------------------------------------------------------------------------------------------------------------------------------------------------------------------------------------------------------------------------------------|-------------------------------------------------------------------------------------------------------------------------------------------------------------------------------------------------------------------------------------------------------------------------------------------------------------------------------------------------------------------------------------------------------------------------------------------------------------------------------------------------------------------------------------------------------------------------------------------------------------------------------------------------------------------|-----------------------------------------------------------------------------------------------------------------------------------------------------------------------------------------------------------------------------------------------------------------------------------------------------------------------------------------------------------------------------------------------------------------------------------------------------------------------------------------------------------------------------------------------------------------------------------------------------------------------------------------------------------------------------------------------------------------------|---------------------------------------------------------------------------------------------------------------------------------------------------------------------------------------------------------------------------------------------------------------------------------------------------------------------------------------------------------------------------------------------------------------------------------------------------------------------------------------------------------------------------------------------------------------------------------------------------------------------------------------------------------------------------------------------------------------------------------------------------------------------------|-------------------------------------------------------------------------------------------------------------------------------------------------------------------------------------------------------------------------------------------------------------------------------------------------------------------------------------------------------------------------------------------------------------------------------------------------------------------------------------------------------------------------------------------------------------------------------------------------------------------------------------------------------------------------------------------------------------------------------------------------------------------------------------------------------------------------------|-----------------------------------------------------------------------------------------------------------------------------------------------------------------------------------------------------------------------------------------------------------------------------------------------------------------------------------------------------------------------------------------------------------------------------------------------------------------------------------------------------------------------------------------------------------------------------------------------------------------------------------------------------------------------------------------------------------------------------------------------------------------------------------------------------------------------------------------------------------------------------------|---------------------------------------------------------------------------------------------------------------------------------------------------------------------------------------------------------------------------------------------------------------------------------------------------------------------------------------------------------------------------------------------------------------------------------------------------------------------------------------------------------------------------------------------------------------------------------------------------------------------------------------------------------------------------------------------------------------------------------------------------------------------------------------------------------------------------------------------------------------------------------------------------------------------------------------|-------------------------------------------------------------------------------------------------------------------------------------------------------------------------------------------------------------------------------------------------------------------------------------------------------------------------------------------------------------------------------------------------------------------------------------------------------------------------------------------------------------------------------------------------------------------------------------------------------------------------------------------------------------------------------------------------------------------------------------------------------------------------------------------------------------------------------------------------------------------------------------------------------------------------------------------------------------------------------------------|
| Series | Style | Туре | Dimensions        | Ydg.                                                                            | C.O.M                                                                                       | Α                                                                                                                                                                                                                                                                                                                                           | В                                                                                                                                                                                                                                                 | С                                                                                                                                                                                                                                                                                                                                                                                                                                                 | D                                                                                                                                                                                                                                                                                                                                                                                                                                                                                                     | E                                                                                                                                                                                                                                                                                                                                                                                                                                                                                                                                                         | F                                                                                                                                                                                                                                                                                                                                                                                                                                                                                                                                                                                                             | G                                                                                                                                                                                                                                                                                                                                                                                                                                                                                                                                                                                                                                                                 | Н                                                                                                                                                                                                                                                                                                                                                                                                                                                                                                                                                                                                                                                                                                                     | 1                                                                                                                                                                                                                                                                                                                                                                                                                                                                                                                                                                                                                                                                                                                                                                         | J                                                                                                                                                                                                                                                                                                                                                                                                                                                                                                                                                                                                                                                                                                                                                                                                                             | K                                                                                                                                                                                                                                                                                                                                                                                                                                                                                                                                                                                                                                                                                                                                                                                                                                                                                 | L                                                                                                                                                                                                                                                                                                                                                                                                                                                                                                                                                                                                                                                                                                                                                                                                                                                                                                                                     | М                                                                                                                                                                                                                                                                                                                                                                                                                                                                                                                                                                                                                                                                                                                                                                                                                                                                                                                                                                                         |
| YM     | 8     | 31   | 26"H x 9"D x 36"W | 2.1                                                                             | 899                                                                                         | 1,063                                                                                                                                                                                                                                                                                                                                       | 1,150                                                                                                                                                                                                                                             | 1,235                                                                                                                                                                                                                                                                                                                                                                                                                                             | 1,324                                                                                                                                                                                                                                                                                                                                                                                                                                                                                                 | 1,412                                                                                                                                                                                                                                                                                                                                                                                                                                                                                                                                                     | 1,511                                                                                                                                                                                                                                                                                                                                                                                                                                                                                                                                                                                                         | 1,605                                                                                                                                                                                                                                                                                                                                                                                                                                                                                                                                                                                                                                                             | 1,720                                                                                                                                                                                                                                                                                                                                                                                                                                                                                                                                                                                                                                                                                                                 | 1,869                                                                                                                                                                                                                                                                                                                                                                                                                                                                                                                                                                                                                                                                                                                                                                     | 2,044                                                                                                                                                                                                                                                                                                                                                                                                                                                                                                                                                                                                                                                                                                                                                                                                                         | 2,223                                                                                                                                                                                                                                                                                                                                                                                                                                                                                                                                                                                                                                                                                                                                                                                                                                                                             | 2,397                                                                                                                                                                                                                                                                                                                                                                                                                                                                                                                                                                                                                                                                                                                                                                                                                                                                                                                                 | 2,570                                                                                                                                                                                                                                                                                                                                                                                                                                                                                                                                                                                                                                                                                                                                                                                                                                                                                                                                                                                     |
|        |       |      |                   |                                                                                 |                                                                                             |                                                                                                                                                                                                                                                                                                                                             |                                                                                                                                                                                                                                                   |                                                                                                                                                                                                                                                                                                                                                                                                                                                   |                                                                                                                                                                                                                                                                                                                                                                                                                                                                                                       |                                                                                                                                                                                                                                                                                                                                                                                                                                                                                                                                                           |                                                                                                                                                                                                                                                                                                                                                                                                                                                                                                                                                                                                               |                                                                                                                                                                                                                                                                                                                                                                                                                                                                                                                                                                                                                                                                   |                                                                                                                                                                                                                                                                                                                                                                                                                                                                                                                                                                                                                                                                                                                       |                                                                                                                                                                                                                                                                                                                                                                                                                                                                                                                                                                                                                                                                                                                                                                           |                                                                                                                                                                                                                                                                                                                                                                                                                                                                                                                                                                                                                                                                                                                                                                                                                               |                                                                                                                                                                                                                                                                                                                                                                                                                                                                                                                                                                                                                                                                                                                                                                                                                                                                                   |                                                                                                                                                                                                                                                                                                                                                                                                                                                                                                                                                                                                                                                                                                                                                                                                                                                                                                                                       |                                                                                                                                                                                                                                                                                                                                                                                                                                                                                                                                                                                                                                                                                                                                                                                                                                                                                                                                                                                           |
| YM     | 8     | 32   | 30"H x 9"D x 36"W | 2.3                                                                             | 974                                                                                         | 1,156                                                                                                                                                                                                                                                                                                                                       | 1,252                                                                                                                                                                                                                                             | 1,346                                                                                                                                                                                                                                                                                                                                                                                                                                             | 1,444                                                                                                                                                                                                                                                                                                                                                                                                                                                                                                 | 1,542                                                                                                                                                                                                                                                                                                                                                                                                                                                                                                                                                     | 1,647                                                                                                                                                                                                                                                                                                                                                                                                                                                                                                                                                                                                         | 1,757                                                                                                                                                                                                                                                                                                                                                                                                                                                                                                                                                                                                                                                             | 1,882                                                                                                                                                                                                                                                                                                                                                                                                                                                                                                                                                                                                                                                                                                                 | 2,044                                                                                                                                                                                                                                                                                                                                                                                                                                                                                                                                                                                                                                                                                                                                                                     | 2,242                                                                                                                                                                                                                                                                                                                                                                                                                                                                                                                                                                                                                                                                                                                                                                                                                         | 2,435                                                                                                                                                                                                                                                                                                                                                                                                                                                                                                                                                                                                                                                                                                                                                                                                                                                                             | 2,628                                                                                                                                                                                                                                                                                                                                                                                                                                                                                                                                                                                                                                                                                                                                                                                                                                                                                                                                 | 2,823                                                                                                                                                                                                                                                                                                                                                                                                                                                                                                                                                                                                                                                                                                                                                                                                                                                                                                                                                                                     |
| YM     | 8     | 33   | 26"H x 9"D x 27"W | 1.7                                                                             | 825                                                                                         | 988                                                                                                                                                                                                                                                                                                                                         | 1,074                                                                                                                                                                                                                                             | 1,160                                                                                                                                                                                                                                                                                                                                                                                                                                             | 1,250                                                                                                                                                                                                                                                                                                                                                                                                                                                                                                 | 1,337                                                                                                                                                                                                                                                                                                                                                                                                                                                                                                                                                     | 1,435                                                                                                                                                                                                                                                                                                                                                                                                                                                                                                                                                                                                         | 1,531                                                                                                                                                                                                                                                                                                                                                                                                                                                                                                                                                                                                                                                             | 1,645                                                                                                                                                                                                                                                                                                                                                                                                                                                                                                                                                                                                                                                                                                                 | 1,796                                                                                                                                                                                                                                                                                                                                                                                                                                                                                                                                                                                                                                                                                                                                                                     | 1,970                                                                                                                                                                                                                                                                                                                                                                                                                                                                                                                                                                                                                                                                                                                                                                                                                         | 2,148                                                                                                                                                                                                                                                                                                                                                                                                                                                                                                                                                                                                                                                                                                                                                                                                                                                                             | 2,322                                                                                                                                                                                                                                                                                                                                                                                                                                                                                                                                                                                                                                                                                                                                                                                                                                                                                                                                 | 2,496                                                                                                                                                                                                                                                                                                                                                                                                                                                                                                                                                                                                                                                                                                                                                                                                                                                                                                                                                                                     |
| YM     | 8     | 38   | 30"H x 9"D x 27"W | 1.8                                                                             | 974                                                                                         | 1,110                                                                                                                                                                                                                                                                                                                                       | 1,185                                                                                                                                                                                                                                             | 1,258                                                                                                                                                                                                                                                                                                                                                                                                                                             | 1,332                                                                                                                                                                                                                                                                                                                                                                                                                                                                                                 | 1,407                                                                                                                                                                                                                                                                                                                                                                                                                                                                                                                                                     | 1,488                                                                                                                                                                                                                                                                                                                                                                                                                                                                                                                                                                                                         | 1,571                                                                                                                                                                                                                                                                                                                                                                                                                                                                                                                                                                                                                                                             | 1,667                                                                                                                                                                                                                                                                                                                                                                                                                                                                                                                                                                                                                                                                                                                 | 1,790                                                                                                                                                                                                                                                                                                                                                                                                                                                                                                                                                                                                                                                                                                                                                                     | 1,940                                                                                                                                                                                                                                                                                                                                                                                                                                                                                                                                                                                                                                                                                                                                                                                                                         | 2,087                                                                                                                                                                                                                                                                                                                                                                                                                                                                                                                                                                                                                                                                                                                                                                                                                                                                             | 2,234                                                                                                                                                                                                                                                                                                                                                                                                                                                                                                                                                                                                                                                                                                                                                                                                                                                                                                                                 | 2,382                                                                                                                                                                                                                                                                                                                                                                                                                                                                                                                                                                                                                                                                                                                                                                                                                                                                                                                                                                                     |
|        | YM    | YM 8 | YM 8 31  YM 8 32  | YM 8 31 26"H x 9"D x 36"W  YM 8 32 30"H x 9"D x 36"W  YM 8 33 26"H x 9"D x 27"W | YM 8 31 26"H x 9"D x 36"W 2.1  YM 8 32 30"H x 9"D x 36"W 2.3  YM 8 33 26"H x 9"D x 27"W 1.7 | Series         Style         Type         Dimensions         Ydg.         C.O.M           YM         8         31         26"H x 9"D x 36"W         2.1         899           YM         8         32         30"H x 9"D x 36"W         2.3         974           YM         8         33         26"H x 9"D x 27"W         1.7         825 | YM       8       31       26"H x 9"D x 36"W       2.1       899       1,063         YM       8       32       30"H x 9"D x 36"W       2.3       974       1,156         YM       8       33       26"H x 9"D x 27"W       1.7       825       988 | Series         Style         Type         Dimensions         Ydg.         C.O.M         A         B           YM         8         31         26"H x 9"D x 36"W         2.1         899         1,063         1,150           YM         8         32         30"H x 9"D x 36"W         2.3         974         1,156         1,252           YM         8         33         26"H x 9"D x 27"W         1.7         825         988         1,074 | Series         Style         Type         Dimensions         Ydg.         C.O.M         A         B         C           YM         8         31         26"H x 9"D x 36"W         2.1         899         1,063         1,150         1,235           YM         8         32         30"H x 9"D x 36"W         2.3         974         1,156         1,252         1,346           YM         8         33         26"H x 9"D x 27"W         1.7         825         988         1,074         1,160 | Series         Style         Type         Dimensions         Ydg.         C.O.M         A         B         C         D           YM         8         31         26"H x 9"D x 36"W         2.1         899         1,063         1,150         1,235         1,324           YM         8         32         30"H x 9"D x 36"W         2.3         974         1,156         1,252         1,346         1,444           YM         8         33         26"H x 9"D x 27"W         1.7         825         988         1,074         1,160         1,250 | Series         Style         Type         Dimensions         Ydg.         C.O.M         A         B         C         D         E           YM         8         31         26"H x 9"D x 36"W         2.1         899         1,063         1,150         1,235         1,324         1,412           YM         8         32         30"H x 9"D x 36"W         2.3         974         1,156         1,252         1,346         1,444         1,542           YM         8         33         26"H x 9"D x 27"W         1.7         825         988         1,074         1,160         1,250         1,337 | Series         Style         Type         Dimensions         Ydg.         C.O.M         A         B         C         D         E         F           YM         8         31         26"H x 9"D x 36"W         2.1         899         1,063         1,150         1,235         1,324         1,412         1,511           YM         8         32         30"H x 9"D x 36"W         2.3         974         1,156         1,252         1,346         1,444         1,542         1,647           YM         8         33         26"H x 9"D x 27"W         1.7         825         988         1,074         1,160         1,250         1,337         1,435 | Series         Style         Type         Dimensions         Ydg.         C.O.M         A         B         C         D         E         F         G           YM         8         31         26°H x 9°D x 36°W         2.1         899         1,063         1,150         1,235         1,324         1,412         1,511         1,605           YM         8         32         30°H x 9°D x 36°W         2.3         974         1,156         1,252         1,346         1,444         1,542         1,647         1,757           YM         8         33         26°H x 9°D x 27°W         1.7         825         988         1,074         1,160         1,250         1,337         1,435         1,531 | Series         Style         Type         Dimensions         Ydg.         C.O.M         A         B         C         D         E         F         G         H           YM         8         31         26"H x 9"D x 36"W         2.1         899         1,063         1,150         1,235         1,324         1,412         1,511         1,605         1,720           YM         8         32         30"H x 9"D x 36"W         2.3         974         1,156         1,252         1,346         1,444         1,542         1,647         1,757         1,882           YM         8         33         26"H x 9"D x 27"W         1.7         825         988         1,074         1,160         1,250         1,337         1,435         1,531         1,645 | Series         Style         Type         Dimensions         Ydg.         C.O.M         A         B         C         D         E         F         G         H         I           YM         8         31         26"H x 9"D x 36"W         2.1         899         1,063         1,150         1,235         1,324         1,412         1,511         1,605         1,720         1,869           YM         8         32         30"H x 9"D x 36"W         2.3         974         1,156         1,252         1,346         1,444         1,542         1,647         1,757         1,882         2,044           YM         8         33         26"H x 9"D x 27"W         1.7         825         988         1,074         1,160         1,250         1,337         1,435         1,531         1,645         1,796 | Series         Style         Type         Dimensions         Ydg.         Co.M.         A         B         C         D         E         F         G         H         I         J           YM         8         31         26"H x 9"D x 36"W         2.1         899         1,063         1,150         1,235         1,324         1,412         1,511         1,605         1,720         1,869         2,044           YM         8         32         30"H x 9"D x 36"W         2.3         974         1,156         1,252         1,346         1,444         1,542         1,647         1,757         1,882         2,044         2,242           YM         8         33         26"H x 9"D x 27"W         1.7         825         988         1,074         1,160         1,250         1,337         1,435         1,531         1,645         1,796         1,970 | Series         Style         Type         Dimensions         Ydg.         C.O.M         A         B         C         D         E         F         G         H         I         J         K           YM         8         31         26"H x 9"D x 36"W         2.1         899         1,063         1,150         1,235         1,324         1,412         1,511         1,605         1,720         1,869         2,044         2,223           YM         8         32         30"H x 9"D x 36"W         2.3         974         1,156         1,252         1,346         1,444         1,542         1,647         1,757         1,882         2,044         2,242         2,435           YM         8         33         26"H x 9"D x 27"W         1.7         825         988         1,074         1,160         1,250         1,337         1,435         1,531         1,645         1,796         1,970         2,148 | Series         Style         Type         Dimensions         Ydg.         C.O.M         A         B         C         D         E         F         G         H         I         J         K         L           YM         8         31         26"H x 9"D x 36"W         2.1         899         1,063         1,150         1,235         1,324         1,412         1,511         1,605         1,720         1,869         2,044         2,223         2,397           YM         8         32         30"H x 9"D x 36"W         2.3         974         1,156         1,252         1,346         1,444         1,542         1,647         1,757         1,882         2,044         2,242         2,435         2,628           YM         8         33         26"H x 9"D x 27"W         1.7         825         988         1,074         1,160         1,250         1,337         1,435         1,531         1,645         1,796         1,970         2,148         2,322 |

grades.

See General Information

section in the main price list for CAL 133 Information.

13 Nickel

15 Black

14 Dark Gray

# Yoom Rolled

Backs

C.O.M. Fabric Upholstery Grades

|                                                      |        |       |      |                   |      | Upholste | ery Grades |       |       |       |       |       |       |       |       |       |       |       |       |
|------------------------------------------------------|--------|-------|------|-------------------|------|----------|------------|-------|-------|-------|-------|-------|-------|-------|-------|-------|-------|-------|-------|
|                                                      | Series | Style | Туре | Dimensions        | Ydg. | C.O.M    | Α          | В     | С     | D     | E     | F     | G     | Н     | I     | J     | K     | L     | М     |
| Single Thin Back to Back<br>Rolled Front             | YM     | 8     | 39   | 26"H x 9"D x 36"W | 2.1  | 1,049    | 1,211      | 1,301 | 1,386 | 1,474 | 1,562 | 1,659 | 1,757 | 1,870 | 2,018 | 2,196 | 2,371 | 2,545 | 2,723 |
|                                                      |        |       |      |                   |      |          |            |       |       |       |       |       |       |       |       |       |       |       |       |
| Single High Thin Back to Back<br>Rolled Front        | YM     | 8     | 40   | 30"H x 9"D x 36"W | 2.2  | 1,200    | 1,370      | 1,463 | 1,554 | 1,646 | 1,739 | 1,842 | 1,944 | 2,063 | 2,220 | 2,406 | 2,591 | 2,774 | 2,960 |
|                                                      |        |       |      |                   |      |          |            |       |       |       |       |       |       |       |       |       |       |       |       |
| Single Narrow Thin Back to Back<br>Rolled Front      | YM     | 8     | 41   | 26"H x 9"D x 27"W | 1.6  | 1,049    | 1,171      | 1,234 | 1,298 | 1,362 | 1,429 | 1,499 | 1,571 | 1,654 | 1,762 | 1,894 | 2,023 | 2,153 | 2,283 |
|                                                      |        |       |      |                   |      |          |            |       |       |       |       |       |       |       |       |       |       |       |       |
| Single Narrow High Thin Back to Back<br>Rolled Front | YM     | 8     | 42   | 30"H x 9"D x 27"W | 1.8  | 1,200    | 1,336      | 1,411 | 1,484 | 1,556 | 1,632 | 1,713 | 1,797 | 1,891 | 2,016 | 2,166 | 2,312 | 2,458 | 2,608 |
|                                                      |        |       |      |                   |      |          |            |       |       |       |       |       |       |       |       |       |       |       |       |
|                                                      |        |       |      |                   |      |          |            |       |       |       |       |       |       |       |       |       |       |       |       |

Thread color must be specified.

thread colors and stitch images.

Reference Stylex/Stitching on Stylexseating.com for

Blanket Zig Zag

grades.

See General Information

section in the main price list for CAL 133 Information.

13 Nickel

15 Black

14 Dark Gray

# Yoom Rolled

Lounge Double Bac

> C.O.M. Fabric Upholstery Grades

|                                     |        |       |      |                    |      | Upnoiste | ery Grades |       |       |       |       |       |       |       |       |       |       |       |       |
|-------------------------------------|--------|-------|------|--------------------|------|----------|------------|-------|-------|-------|-------|-------|-------|-------|-------|-------|-------|-------|-------|
|                                     | Series | Style | Туре | Dimensions         | Ydg. | C.O.M    | Α          | В     | С     | D     | Е     | F     | G     | Н     | I     | J     | K     | L     | М     |
| Double Back<br>Rolled Front         | YM     | 8     | 34   | 26"H x 9"D x 70"W  | 4.1  | 1,649    | 1,967      | 2,138 | 2,306 | 2,477 | 2,647 | 2,836 | 3,027 | 3,247 | 3,537 | 3,880 | 4,224 | 4,562 | 4,906 |
| Double High Back<br>Rolled Front    | ΥM     | 8     | 35   | 30"H x 9"D x 70"W  | 4.7  | 1,874    | 2,231      | 2,430 | 2,619 | 2,813 | 3,007 | 3,221 | 3,437 | 3,689 | 4,015 | 4,405 | 4,796 | 5,180 | 5,571 |
| Single Back to Back<br>Rolled Front | YM     | 8     | 36   | 26"H x 18"D x 36"W | 3.2  | 1,200    | 1,447      | 1,581 | 1,712 | 1,848 | 1,983 | 2,130 | 2,279 | 2,453 | 2,679 | 2,947 | 3,218 | 3,484 | 3,752 |
| Corner Back<br>Rolled Front         | ΥM     | 8     | 37   | 26"H x 36"D x 36"W | 3.3  | 1,349    | 1,616      | 1,759 | 1,897 | 2,042 | 2,187 | 2,343 | 2,504 | 2,689 | 2,931 | 3,218 | 3,506 | 3,791 | 4,079 |

Thread color must be specified.

thread colors and stitch images.

Reference Stylex/Stitching on Stylexseating.com for

Blanket

Zig Zag

**Lounge**Rolled Front - Arm and Privacy Screens

|                             |        |       |      |                      |      | Oprioisie | ery Grades |       |       |       |       |       |       |       |       |       |       |       |       |
|-----------------------------|--------|-------|------|----------------------|------|-----------|------------|-------|-------|-------|-------|-------|-------|-------|-------|-------|-------|-------|-------|
|                             | Series | Style | Туре | Dimensions           | Ydg. | C.O.M     | Α          | В     | С     | D     | Е     | F     | G     | н     | I     | J     | K     | L     | М     |
| Single Low Arm Rolled Front | YM     | 8     | 51   | 22"H x 10.5"D x 34"W | 1.9  | 750       | 896        | 974   | 1,050 | 1,130 | 1,208 | 1,295 | 1,384 | 1,485 | 1,617 | 1,775 | 1,933 | 2,087 | 2,246 |
| 25" Privacy Screen          | YM     | 0     | 61   | 45"H x 1.5"D x 25"W  | 2.2  | 1,049     | 1,221      | 1,314 | 1,405 | 1,497 | 1,591 | 1,692 | 1,796 | 1,913 | 2,069 | 2,254 | 2,440 | 2,623 | 2,809 |
| 34" Privacy Screen          | YM     | 0     | 62   | 45"H x 1.5"D x 34"W  | 3.0  | 1,349     | 1,579      | 1,706 | 1,828 | 1,953 | 2,079 | 2,217 | 2,354 | 2,517 | 2,726 | 2,978 | 3,229 | 3,476 | 3,726 |
| 43" Privacy Screen          | YM     | 0     | 63   | 45"H x 1.5"D x 43"W  | 3.8  | 1,649     | 1,940      | 2,098 | 2,250 | 2,409 | 2,567 | 2,741 | 2,915 | 3,119 | 3,382 | 3,699 | 4,015 | 4,326 | 4,641 |
|                             |        |       |      |                      |      |           |            |       |       |       |       |       |       |       |       |       |       |       |       |