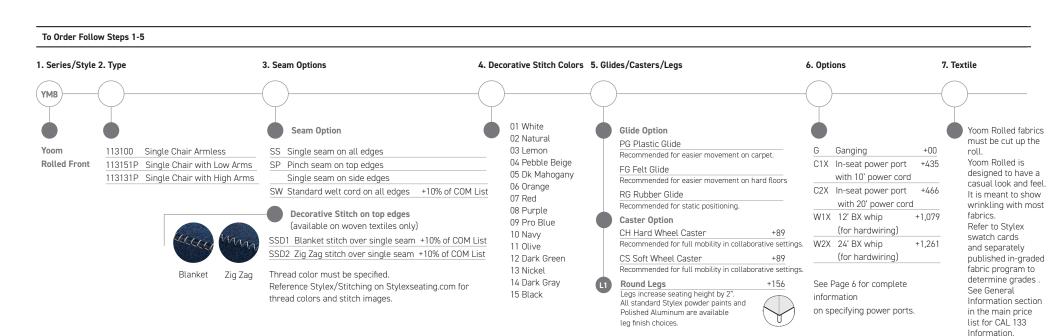

# **stylex**

# Yoom Rolled Cassic

PRICE LIST
Effective November 01, 2023

## **ATTENTION**

Effective January 15, 2024:

Decorative Stitch is Discontinued, New Pricelist Coming Soon

| Seat                                             | Single                                | Double Seat/Chaise Seat               | Double Seat/Chaise Seat               | General Information                                                                                                                                                                                                                                                                                                                                                                 |
|--------------------------------------------------|---------------------------------------|---------------------------------------|---------------------------------------|-------------------------------------------------------------------------------------------------------------------------------------------------------------------------------------------------------------------------------------------------------------------------------------------------------------------------------------------------------------------------------------|
|                                                  |                                       | Rolled Front                          | Rolled Side                           | Design                                                                                                                                                                                                                                                                                                                                                                              |
| Dimensions/ Overview A. Height B. Depth C. Width | Seat<br>A. 15"<br>B. 27"<br>C. 36"    | Double Seat A. 15" B. 27" C. 70"      | Double Seat A. 15" B. 27" C. 70"      | Stylex/Anthony Land  Construction Internal frames are built from 5/8" PS 1-09 certified plywood. All surfaces are covered with foam of varying thicknesses and densities, depending on the particular unit. Chairs incorporate Dymetrol webbing in the seat for added comfort.  Ganging All individual units may be connected to one another with the use of a forked latch system. |
| Full Seat A. Height B. Depth C. Width            | Single Full Seat A. 15" B. 36" C. 36" | Double Full Seat A. 15" B. 36" C. 70" | Double Full Seat A. 15" B. 36" C. 70" | Glides Yoom Boxed is available with 3 glide options: plastic, rubber, and felt.  Casters Yoom single seats and chairs (without arms) are available with 2 caster options: hard and soft.                                                                                                                                                                                            |
|                                                  | c B                                   | 8                                     | e e e e e e e e e e e e e e e e e e e | Power Optional power receptacle offers three exposed power ports: 2 USB 2.1A ports and a standard, grounded 3-prong electrical outlet.  Testing                                                                                                                                                                                                                                     |
| A. Height<br>B. Depth<br>C. Width                | Narrow Seat A. 15" B. 27" C. 27"      | Chaise Right A. 15" B. 36" C. 70"     | Chaise Right A. 15" B. 36" C. 70"     | Manufactured to comply with ANSI/BIFMA X5.4 Lounge Seating Tests.  Environment Greenguard Certified.                                                                                                                                                                                                                                                                                |
| A. Height<br>B. Depth<br>C. Width                |                                       | Chaise Left A. 15" B. 36" C. 70"      | Chaise Left A. 15" B. 36" C. 70"      |                                                                                                                                                                                                                                                                                                                                                                                     |

| Dimensions / Overview                        | Single Back                                  | Single Thin                                                          | Double Back                             | Arm                                   | Screens                                   | General Information                                                                                                                                                                                                                                                                                                                                                                                |
|----------------------------------------------|----------------------------------------------|----------------------------------------------------------------------|-----------------------------------------|---------------------------------------|-------------------------------------------|----------------------------------------------------------------------------------------------------------------------------------------------------------------------------------------------------------------------------------------------------------------------------------------------------------------------------------------------------------------------------------------------------|
| A. Height<br>B. Depth<br>C. Width            | Single Back A. 26" B. 9" C. 36"              | Single Thin Back to Back A. 26" B. 9" C. 36"                         | Double Back A. 26" B. 9" C. 70"         | Single Low Arm A. 22" B. 36" C. 10.5" | 27" Privacy Screen A. 45" B. 1.5" C. 25"  | Design Stylex/Anthony Land  Construction Internal frames are built from 5/8" PS 1-09 certified plywood. All surfaces are covered with foam of varying thicknesses and densities, depending on the particular unit. Chairs incorporate Dymetrol webbing in the seat for added comfort.  Ganging All individual units may be connected to one another with the use of a forked latch system.         |
| A. Height<br>B. Depth<br>C. Width            | Single High Back A. 30" B. 9" C. 36"         | Single High Thin Back to Back A 30" B 9" C 36"                       | Double High Back A. 30" B. 9" C. 70"    |                                       | 36" Privacy Screen A. 45" B. 1.5" C. 34"  | Yoom utilizes a ganging system that causes foam compression. For precise ganged layout dimensions, please reach out to designapplication@stylexseating.com  Glides Yoom Boxed is available with 3 glide options: plastic, rubber, and felt.  Casters Yoom single seats and chairs (without arms) are available with 2 caster options: hard and soft.  Power Optional power receptacle offers three |
| A. Height<br>B. Depth<br>C. Width            | Single Narrow Back A. 26" B. 9" C. 27"       | Single Narrow Thin Back to Back A. 26" B. 9" C. 27"                  | Back to Back  A. 26" B. 18" C. 36"      |                                       | 46" Privacy Screen  A. 45" B. 1.5" C. 43" | exposed power ports: 2 USB 2.1A ports and a standard, grounded 3-prong electrical outlet.  Testing  Manufactured to comply with ANSI/BIFMA X5.4 Lounge Seating Tests.  Environment Greenguard Certified.                                                                                                                                                                                           |
| A. Height B. Depth C. Width D. Depth of back | Single Narrow High Back  A. 30" B. 9" C. 27" | Single Narrow High Thin<br>Back to Back<br>A. 30"<br>B. 9"<br>C. 27" | Corner Back  A. 26" B. 36" C. 36" D. 9" |                                       |                                           |                                                                                                                                                                                                                                                                                                                                                                                                    |

| Dimensions / Overview                                                                                         | Single Chair                                                   | Double Chair                                                   | Single Full Chair                                                   | Double Full Chair                                                   | General Information                                                                                                                                                                                                                                                                                                                              |
|---------------------------------------------------------------------------------------------------------------|----------------------------------------------------------------|----------------------------------------------------------------|---------------------------------------------------------------------|---------------------------------------------------------------------|--------------------------------------------------------------------------------------------------------------------------------------------------------------------------------------------------------------------------------------------------------------------------------------------------------------------------------------------------|
| Armless Chair A. Seat Height B. Seat Depth C. Back Height D. Overall Height E. Overall Depth F. Overall Width | Single Chair Armless A. 15" B. 7" C. 11" D. 26" E. 36" F. 36"  | Double Chair Armless A. 15" B. 27" C. 11" D. 26" E. 36" F. 70" | Single Full Chair Armless A. 15" B. 36" C. 11" D. 26" E. 45" F. 36" | Double Full Chair Armless A. 15" B. 36" C. 11" D. 26" E. 45" F. 70" | Design Stylex/Anthony Land  Construction Internal frames are built from 5/8" PS 1-09 certified plywood. All surfaces are covered with foam of varying thicknesses and densities, depending on the particular unit. Chairs incorporate Dymetrol webbing in the seat for added comfort.  Ganging                                                   |
| Arm Low A. Arm Height B. Arm Depth C. Arm Width D. Overall Width Arms                                         | Single Chair Low Arms A. 22" B. 36" C. 10.5" D. 56"            | Double Chair Low Arms A. 22" B. 36" C. 10.5" D. 90"            | Single Full Chair Low Arms A. 22" B. 36" C. 10.5" D. 56"            | Double Full Chair Low Arms A. 22" B. 36" C. 10.5" D. 90"            | All individual units may be connected to one another with the use of a forked latch system. Yoom utilizes a ganging system that causes foam compression. For precise ganged layout dimensions, please reach out to designapplication@stylexseating.com  Glides Yoom Boxed is available with 3 glide options: plastic, rubber, and felt.  Casters |
| Arm High A. Arm Height B. Arm Depth C. Arm Width D. Overall Width Arms                                        | Single Chair High Arms A. 26" B. 36" C. 10.5" D. 56"           | Double Chair High Arms A. 26" B. 36" C. 10.5" D. 90"           | Single Full Chair High Arms A. 15" B. 36" C. 10.5" D. 56"           | Double Full Chair High Arms A. 26" B. 36" C. 10.5" D. 90"           | Yoom single seats and chairs (without arms) are available with 2 caster options: hard and soft.  Power Optional power receptacle offers three exposed power ports: 2 USB 2.1A ports and a standard, grounded 3-prong electrical outlet.  Testing Manufactured to comply with ANSI/BIFMA X5.4 Lounge Seating Tests.                               |
| Arm Low Right or Left A. Arm Height B. Arm Depth C. Arm Width D. Overall Width with Arm                       | Single Chair with Right Low Arm A. 22" B. 36" C. 10.5" D. 46"  |                                                                | Single Full Chair with Right Low Arm A. 22" B. 36" C. 10.5" D. 46"  |                                                                     | Environment<br>Greenguard Certified.                                                                                                                                                                                                                                                                                                             |
| Arm High Right or Left A. Arm Height B. Arm Depth C. Arm Width D. Overall Width with Arms                     | Single Chair with Right High Arm A. 26" B. 36" C. 10.5" D. 46" |                                                                | Single Full Chair with Right High Arm A. 26" B. 36" C. 10.5" D. 46" |                                                                     |                                                                                                                                                                                                                                                                                                                                                  |

Product Information

| Dimensions / Overview                | Corner Chair     | Single Narrow Chair | Chaise Left           | Chaise Right     | G |
|--------------------------------------|------------------|---------------------|-----------------------|------------------|---|
| Chair                                | Corner Chair     | Single Narrow Chair | Chaise Left<br>A. 15" | Chaise Right     | [ |
| A. Seat Height B. Seat Depth         | A. 15"<br>B. 25" | A. 15"<br>B. 25"    | B. 25"                | A. 15" B. 25"    |   |
| C. Back Height<br>D. Overall Height  | C. 11" D. 26"    | C. 11"<br>D. 26"    | C. 11"<br>D. 26"      | C. 11"<br>D. 26" | 1 |
| E. Overall Depth<br>F. Overall Width | E. 36"<br>F. 36" | E. 36"<br>F. 27"    | E. 36"<br>F. 70"      | E. 36"<br>F. 70" | \ |
|                                      |                  |                     | G. 36"                | G. 36"           | ( |
|                                      |                  | F F                 | F                     | E                |   |
|                                      |                  |                     |                       |                  | J |

### Design

Stylex/Anthony Land

General Information

### Construction

Internal frames are built from 5/8" PS 1-09 certified plywood. All surfaces are covered with foam of varying thicknesses and densities, depending on the particular unit. Chairs incorporate Dymetrol webbing in the seat for added comfort.

### Ganging

All individual units may be connected to one another with the use of a forked latch system.

Yoom utilizes a ganging system that causes foam compression. For precise ganged layout dimensions, please reach out to designapplication@stylexseating.com

### Glides

Yoom Boxed is available with 3 glide options: plastic, rubber, and felt.

### Casters

Yoom single seats and chairs (without arms) are available with 2 caster options: hard and soft.

### Power

Optional power receptacle offers three exposed power ports: 2 USB 2.1A ports and a standard, grounded 3-prong electrical outlet.

### Testing

Manufactured to comply with ANSI/BIFMA X5.4 Lounge Seating Tests.

### Environment

Greenguard Certified.

|                                | General Information                                                                                                                                                                                                                                                                                                                                                                                                                                                                                                                                                       |
|--------------------------------|---------------------------------------------------------------------------------------------------------------------------------------------------------------------------------------------------------------------------------------------------------------------------------------------------------------------------------------------------------------------------------------------------------------------------------------------------------------------------------------------------------------------------------------------------------------------------|
| Double Seat - Rolled Side      | Rolled Side  The option of a 'Rolled Side' is offered on Double Seats, Double Full Seats, Chaise Right, and Chaise Left units capping the end of a layout. Seam direction is altered from the standard 'Rolled Front' for a consistent pattern with adjacent seats. This enables striped and patterned fabrics to line up across units. Please refer to the sample layouts on this page as a reference for each 'Rolled Side' unit. Selection of rolled side units will be reviewed and suggested by Stylex per customer layout. Refer to page 8 for pricing information. |
| Double Full Seat - Rolled Side |                                                                                                                                                                                                                                                                                                                                                                                                                                                                                                                                                                           |
|                                |                                                                                                                                                                                                                                                                                                                                                                                                                                                                                                                                                                           |
| Chaise Right - Rolled Side     |                                                                                                                                                                                                                                                                                                                                                                                                                                                                                                                                                                           |
|                                |                                                                                                                                                                                                                                                                                                                                                                                                                                                                                                                                                                           |
|                                |                                                                                                                                                                                                                                                                                                                                                                                                                                                                                                                                                                           |
|                                |                                                                                                                                                                                                                                                                                                                                                                                                                                                                                                                                                                           |
|                                |                                                                                                                                                                                                                                                                                                                                                                                                                                                                                                                                                                           |
|                                |                                                                                                                                                                                                                                                                                                                                                                                                                                                                                                                                                                           |
|                                |                                                                                                                                                                                                                                                                                                                                                                                                                                                                                                                                                                           |
|                                |                                                                                                                                                                                                                                                                                                                                                                                                                                                                                                                                                                           |