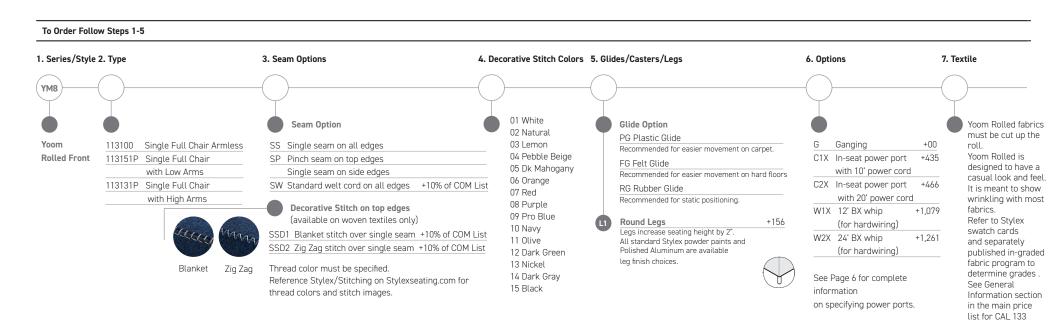

# **stylex**

# Yoom Rolled Cassic

PRICE LIST
Effective November 01, 2023

## **ATTENTION**

Effective January 15, 2024:

Decorative Stitch is Discontinued, New Pricelist Coming Soon

| Seat                                             | Single                                | Double Seat/Chaise Seat               | Double Seat/Chaise Seat               | General Information                                                                                                                                                                                                                                                                                                                                                                 |
|--------------------------------------------------|---------------------------------------|---------------------------------------|---------------------------------------|-------------------------------------------------------------------------------------------------------------------------------------------------------------------------------------------------------------------------------------------------------------------------------------------------------------------------------------------------------------------------------------|
|                                                  |                                       | Rolled Front                          | Rolled Side                           | Design                                                                                                                                                                                                                                                                                                                                                                              |
| Dimensions/ Overview A. Height B. Depth C. Width | Seat<br>A. 15"<br>B. 27"<br>C. 36"    | Double Seat A. 15" B. 27" C. 70"      | Double Seat A. 15" B. 27" C. 70"      | Stylex/Anthony Land  Construction Internal frames are built from 5/8" PS 1-09 certified plywood. All surfaces are covered with foam of varying thicknesses and densities, depending on the particular unit. Chairs incorporate Dymetrol webbing in the seat for added comfort.  Ganging All individual units may be connected to one another with the use of a forked latch system. |
| Full Seat A. Height B. Depth C. Width            | Single Full Seat A. 15" B. 36" C. 36" | Double Full Seat A. 15" B. 36" C. 70" | Double Full Seat A. 15" B. 36" C. 70" | Glides Yoom Boxed is available with 3 glide options: plastic, rubber, and felt.  Casters Yoom single seats and chairs (without arms) are available with 2 caster options: hard and soft.                                                                                                                                                                                            |
|                                                  | c B                                   | 8                                     | e e e e e e e e e e e e e e e e e e e | Power Optional power receptacle offers three exposed power ports: 2 USB 2.1A ports and a standard, grounded 3-prong electrical outlet.  Testing                                                                                                                                                                                                                                     |
| A. Height<br>B. Depth<br>C. Width                | Narrow Seat A. 15" B. 27" C. 27"      | Chaise Right A. 15" B. 36" C. 70"     | Chaise Right A. 15" B. 36" C. 70"     | Manufactured to comply with ANSI/BIFMA X5.4 Lounge Seating Tests.  Environment Greenguard Certified.                                                                                                                                                                                                                                                                                |
| A. Height<br>B. Depth<br>C. Width                |                                       | Chaise Left A. 15" B. 36" C. 70"      | Chaise Left A. 15" B. 36" C. 70"      |                                                                                                                                                                                                                                                                                                                                                                                     |

| Dimensions / Overview                        | Single Back                                  | Single Thin                                                          | Double Back                             | Arm                                   | Screens                                   | General Information                                                                                                                                                                                                                                                                                                                                                                                |
|----------------------------------------------|----------------------------------------------|----------------------------------------------------------------------|-----------------------------------------|---------------------------------------|-------------------------------------------|----------------------------------------------------------------------------------------------------------------------------------------------------------------------------------------------------------------------------------------------------------------------------------------------------------------------------------------------------------------------------------------------------|
| A. Height<br>B. Depth<br>C. Width            | Single Back A. 26" B. 9" C. 36"              | Single Thin Back to Back A. 26" B. 9" C. 36"                         | Double Back A. 26" B. 9" C. 70"         | Single Low Arm A. 22" B. 36" C. 10.5" | 27" Privacy Screen A. 45" B. 1.5" C. 25"  | Design Stylex/Anthony Land  Construction Internal frames are built from 5/8" PS 1-09 certified plywood. All surfaces are covered with foam of varying thicknesses and densities, depending on the particular unit. Chairs incorporate Dymetrol webbing in the seat for added comfort.  Ganging All individual units may be connected to one another with the use of a forked latch system.         |
| A. Height<br>B. Depth<br>C. Width            | Single High Back A. 30" B. 9" C. 36"         | Single High Thin Back to Back A 30" B 9" C 36"                       | Double High Back A. 30" B. 9" C. 70"    |                                       | 36" Privacy Screen A. 45" B. 1.5" C. 34"  | Yoom utilizes a ganging system that causes foam compression. For precise ganged layout dimensions, please reach out to designapplication@stylexseating.com  Glides Yoom Boxed is available with 3 glide options: plastic, rubber, and felt.  Casters Yoom single seats and chairs (without arms) are available with 2 caster options: hard and soft.  Power Optional power receptacle offers three |
| A. Height<br>B. Depth<br>C. Width            | Single Narrow Back A. 26" B. 9" C. 27"       | Single Narrow Thin Back to Back A. 26" B. 9" C. 27"                  | Back to Back  A. 26" B. 18" C. 36"      |                                       | 46" Privacy Screen  A. 45" B. 1.5" C. 43" | exposed power ports: 2 USB 2.1A ports and a standard, grounded 3-prong electrical outlet.  Testing  Manufactured to comply with ANSI/BIFMA X5.4 Lounge Seating Tests.  Environment Greenguard Certified.                                                                                                                                                                                           |
| A. Height B. Depth C. Width D. Depth of back | Single Narrow High Back  A. 30" B. 9" C. 27" | Single Narrow High Thin<br>Back to Back<br>A. 30"<br>B. 9"<br>C. 27" | Corner Back  A. 26" B. 36" C. 36" D. 9" |                                       |                                           |                                                                                                                                                                                                                                                                                                                                                                                                    |

| Dimensions / Overview                                                                                         | Single Chair                                                   | Double Chair                                                   | Single Full Chair                                                   | Double Full Chair                                                   | General Information                                                                                                                                                                                                                                                                                                                              |
|---------------------------------------------------------------------------------------------------------------|----------------------------------------------------------------|----------------------------------------------------------------|---------------------------------------------------------------------|---------------------------------------------------------------------|--------------------------------------------------------------------------------------------------------------------------------------------------------------------------------------------------------------------------------------------------------------------------------------------------------------------------------------------------|
| Armless Chair A. Seat Height B. Seat Depth C. Back Height D. Overall Height E. Overall Depth F. Overall Width | Single Chair Armless A. 15" B. 7" C. 11" D. 26" E. 36" F. 36"  | Double Chair Armless A. 15" B. 27" C. 11" D. 26" E. 36" F. 70" | Single Full Chair Armless A. 15" B. 36" C. 11" D. 26" E. 45" F. 36" | Double Full Chair Armless A. 15" B. 36" C. 11" D. 26" E. 45" F. 70" | Design Stylex/Anthony Land  Construction Internal frames are built from 5/8" PS 1-09 certified plywood. All surfaces are covered with foam of varying thicknesses and densities, depending on the particular unit. Chairs incorporate Dymetrol webbing in the seat for added comfort.  Ganging                                                   |
| Arm Low A. Arm Height B. Arm Depth C. Arm Width D. Overall Width Arms                                         | Single Chair Low Arms A. 22" B. 36" C. 10.5" D. 56"            | Double Chair Low Arms A. 22" B. 36" C. 10.5" D. 90"            | Single Full Chair Low Arms A. 22" B. 36" C. 10.5" D. 56"            | Double Full Chair Low Arms A. 22" B. 36" C. 10.5" D. 90"            | All individual units may be connected to one another with the use of a forked latch system. Yoom utilizes a ganging system that causes foam compression. For precise ganged layout dimensions, please reach out to designapplication@stylexseating.com  Glides Yoom Boxed is available with 3 glide options: plastic, rubber, and felt.  Casters |
| Arm High A. Arm Height B. Arm Depth C. Arm Width D. Overall Width Arms                                        | Single Chair High Arms A. 26" B. 36" C. 10.5" D. 56"           | Double Chair High Arms A. 26" B. 36" C. 10.5" D. 90"           | Single Full Chair High Arms A. 15" B. 36" C. 10.5" D. 56"           | Double Full Chair High Arms A. 26" B. 36" C. 10.5" D. 90"           | Yoom single seats and chairs (without arms) are available with 2 caster options: hard and soft.  Power Optional power receptacle offers three exposed power ports: 2 USB 2.1A ports and a standard, grounded 3-prong electrical outlet.  Testing Manufactured to comply with ANSI/BIFMA X5.4 Lounge Seating Tests.                               |
| Arm Low Right or Left A. Arm Height B. Arm Depth C. Arm Width D. Overall Width with Arm                       | Single Chair with Right Low Arm A. 22" B. 36" C. 10.5" D. 46"  |                                                                | Single Full Chair with Right Low Arm A. 22" B. 36" C. 10.5" D. 46"  |                                                                     | Environment<br>Greenguard Certified.                                                                                                                                                                                                                                                                                                             |
| Arm High Right or Left A. Arm Height B. Arm Depth C. Arm Width D. Overall Width with Arms                     | Single Chair with Right High Arm A. 26" B. 36" C. 10.5" D. 46" |                                                                | Single Full Chair with Right High Arm A. 26" B. 36" C. 10.5" D. 46" |                                                                     |                                                                                                                                                                                                                                                                                                                                                  |

Product Information

| Dimensions / Overview                | Corner Chair     | Single Narrow Chair | Chaise Left           | Chaise Right     | G |
|--------------------------------------|------------------|---------------------|-----------------------|------------------|---|
| Chair                                | Corner Chair     | Single Narrow Chair | Chaise Left<br>A. 15" | Chaise Right     | [ |
| A. Seat Height B. Seat Depth         | A. 15"<br>B. 25" | A. 15"<br>B. 25"    | B. 25"                | A. 15" B. 25"    |   |
| C. Back Height<br>D. Overall Height  | C. 11" D. 26"    | C. 11"<br>D. 26"    | C. 11"<br>D. 26"      | C. 11"<br>D. 26" | 1 |
| E. Overall Depth<br>F. Overall Width | E. 36"<br>F. 36" | E. 36"<br>F. 27"    | E. 36"<br>F. 70"      | E. 36"<br>F. 70" | \ |
|                                      |                  |                     | G. 36"                | G. 36"           | ( |
|                                      |                  | F F                 | F                     | E                |   |
|                                      |                  |                     |                       |                  | J |

### Design

Stylex/Anthony Land

General Information

### Construction

Internal frames are built from 5/8" PS 1-09 certified plywood. All surfaces are covered with foam of varying thicknesses and densities, depending on the particular unit. Chairs incorporate Dymetrol webbing in the seat for added comfort.

### Ganging

All individual units may be connected to one another with the use of a forked latch system.

Yoom utilizes a ganging system that causes foam compression. For precise ganged layout dimensions, please reach out to designapplication@stylexseating.com

### Glides

Yoom Boxed is available with 3 glide options: plastic, rubber, and felt.

### Casters

Yoom single seats and chairs (without arms) are available with 2 caster options: hard and soft.

### Power

Optional power receptacle offers three exposed power ports: 2 USB 2.1A ports and a standard, grounded 3-prong electrical outlet.

### Testing

Manufactured to comply with ANSI/BIFMA X5.4 Lounge Seating Tests.

### Environment

Greenguard Certified.

|                                | General Information                                                                                                                                                                                                                                                                                                                                                                                                                                                                                                                                                       |
|--------------------------------|---------------------------------------------------------------------------------------------------------------------------------------------------------------------------------------------------------------------------------------------------------------------------------------------------------------------------------------------------------------------------------------------------------------------------------------------------------------------------------------------------------------------------------------------------------------------------|
| Double Seat - Rolled Side      | Rolled Side  The option of a 'Rolled Side' is offered on Double Seats, Double Full Seats, Chaise Right, and Chaise Left units capping the end of a layout. Seam direction is altered from the standard 'Rolled Front' for a consistent pattern with adjacent seats. This enables striped and patterned fabrics to line up across units. Please refer to the sample layouts on this page as a reference for each 'Rolled Side' unit. Selection of rolled side units will be reviewed and suggested by Stylex per customer layout. Refer to page 8 for pricing information. |
| Double Full Seat - Rolled Side |                                                                                                                                                                                                                                                                                                                                                                                                                                                                                                                                                                           |
|                                |                                                                                                                                                                                                                                                                                                                                                                                                                                                                                                                                                                           |
| Chaise Right - Rolled Side     |                                                                                                                                                                                                                                                                                                                                                                                                                                                                                                                                                                           |
|                                |                                                                                                                                                                                                                                                                                                                                                                                                                                                                                                                                                                           |
|                                |                                                                                                                                                                                                                                                                                                                                                                                                                                                                                                                                                                           |
|                                |                                                                                                                                                                                                                                                                                                                                                                                                                                                                                                                                                                           |
|                                |                                                                                                                                                                                                                                                                                                                                                                                                                                                                                                                                                                           |
|                                |                                                                                                                                                                                                                                                                                                                                                                                                                                                                                                                                                                           |
|                                |                                                                                                                                                                                                                                                                                                                                                                                                                                                                                                                                                                           |
|                                |                                                                                                                                                                                                                                                                                                                                                                                                                                                                                                                                                                           |