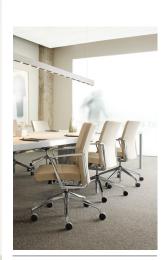

## Sava

Swivel Chair

With the addition of a simplified control, black paint finish, and fixed-height T-arm, SAVA has entered a new dimension. More accessible, less formal, more versatile, SAVA now goes more places, revealing an elegant presence wherever it is found. Even though there are more looks than before, the comfort remains the same, based on the dynamic principles and support of the original Balanced Tilt mechanism.