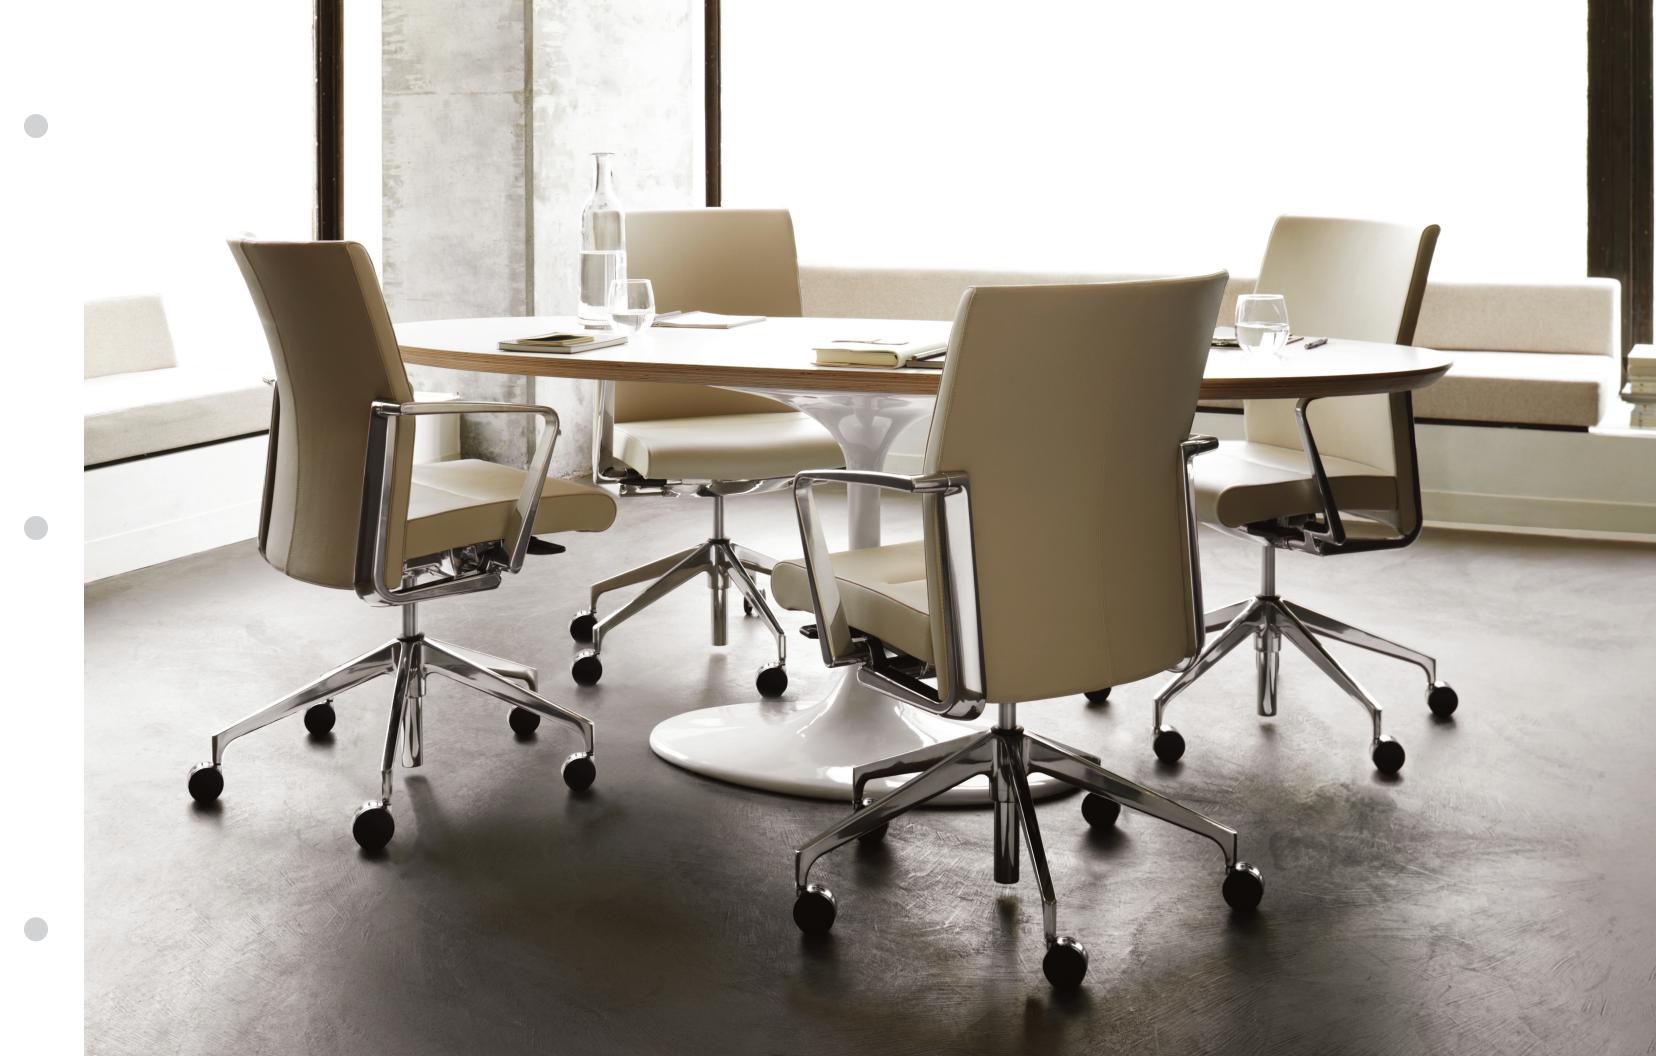

## Sava

Swivel Chair

With the addition of a simplified control, black paint finish, and fixed-height T-arm, SAVA has entered a new dimension. More accessible, less formal, more versatile, SAVA now goes more places, revealing an elegant presence wherever it is found. Even though there are more looks than before, the comfort remains the same, based on the dynamic principles and support of the original Balanced Tilt mechanism.