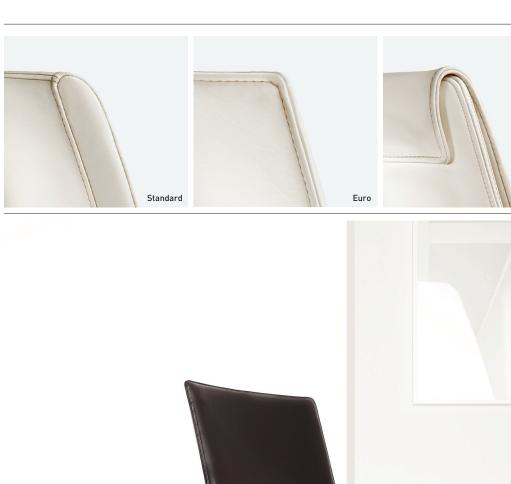

## Sava

Swivel Chair

With the addition of a simplified control, black paint finish, and fixed-height T-arm, SAVA has entered a new dimension. More accessible, less formal, more versatile, SAVA now goes more places, revealing an elegant presence wherever it is found. Even though there are more looks than before, the comfort remains the same, based on the dynamic principles and support of the original Balanced Tilt mechanism.