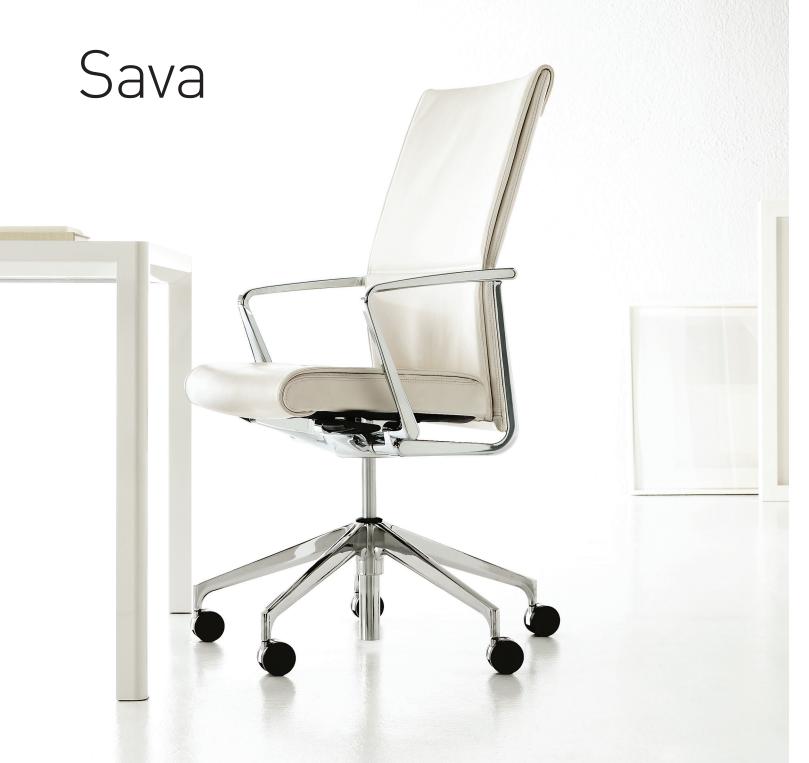

## Sava

Swivel Chair

With the addition of a simplified control, black paint finish, and fixed-height T-arm, SAVA has entered a new dimension. More accessible, less formal, more versatile, SAVA now goes more places, revealing an elegant presence wherever it is found. Even though there are more looks than before, the comfort remains the same, based on the dynamic principles and support of the original Balanced Tilt mechanism.