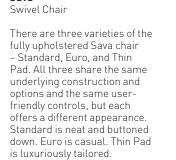

## Sava

Swivel Chair

With the addition of a simplified control, black paint finish, and fixed-height T-arm, SAVA has entered a new dimension. More accessible, less formal, more versatile, SAVA now goes more places, revealing an elegant presence wherever it is found. Even though there are more looks than before, the comfort remains the same, based on the dynamic principles and support of the original Balanced Tilt mechanism.