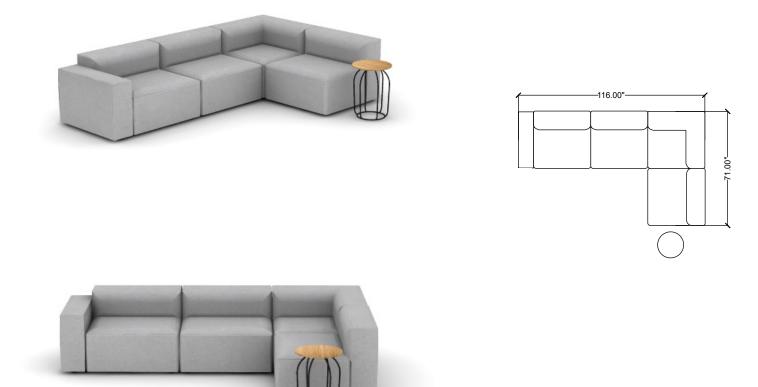

## **Stylex** YOOM 06

| LINE | PART NUMBER | PART DESCRIPTION                 | QTY | LIST       | EXT. LIST  |
|------|-------------|----------------------------------|-----|------------|------------|
| 1    | DU501       | Dau Wire Table Small             | 1   | \$1,243.00 | \$1,243.00 |
| 2    | YM911       | Yoom Boxed, Single Seat          | 3   | \$1,877.00 | \$5,631.00 |
| 3    | YM913       | Yoom Boxed, Single Narrow Seat   | 1   | \$1,473.00 | \$1,473.00 |
| 4    | YM931       | Yoom Boxed, Single Back/High Arm | 3   | \$1,162.00 | \$3,486.00 |
| 5    | YM937       | Yoom Boxed, Corner Back          | 1   | \$1,773.00 | \$1,773.00 |
| 6    | YM951       | Yoom Boxed, Arm Single Low       | 1   | \$974.00   | \$974.00   |
|      |             |                                  |     |            |            |