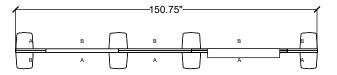

## STILL 06

| LINE | PART NUMBER | PART DESCRIPTION                            | QTY | LIST       | EXT. LIST  |
|------|-------------|---------------------------------------------|-----|------------|------------|
| 1    | STA02       | Still, Accessories, Whiteboard              | 1   | \$780.00   | \$780.00   |
| 2    | STB02       | Still, Base, Large                          | 2   | \$148.00   | \$296.00   |
| 3    | STB03       | Still, Base, Large Mid                      | 2   | \$148.00   | \$296.00   |
| 4    | STU01H70W36 | Still, 36in Width, Uph. Screen, 70in Height | 1   | \$1,993.00 | \$1,993.00 |
| 5    | STU01H70W48 | Still, 48in Width, Uph. Screen, 70in Height | 1   | \$2,078.00 | \$2,078.00 |
| 6    | STU02H70W15 | Still, Transition, Uph. Screen, 70in Height | 2   | \$1,288.00 | \$2,576.00 |
| 7    | STW01H70W36 | Still, 36in Width, Wood Screen, 70in Height | 1   | \$3,166.00 | \$3,166.00 |
|      |             |                                             |     |            |            |