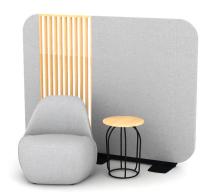

## STILL 02

| LINE | PART NUMBER | PART DESCRIPTION                            | QTY | LIST       | EXT. LIST  |
|------|-------------|---------------------------------------------|-----|------------|------------|
| 1    | DU11016     | Dau Lounge Single, Glide                    | 1   | \$2,732.00 | \$2,732.00 |
| 2    | DU501       | Dau Wire Table Small                        | 1   | \$1,243.00 | \$1,243.00 |
| 3    | STB02       | Still, Base, Large                          | 3   | \$148.00   | \$444.00   |
| 4    | STU10H59    | Still, End Cap, Uph. Screen, 59in Height    | 2   | \$813.00   | \$1,626.00 |
| 5    | STU01H59W36 | Still, 36in Width, Uph. Screen, 59in Height | 1   | \$1,755.00 | \$1,755.00 |
| 6    | STW01H59W24 | Still, 24in Width, Wood Screen, 59in Height | 1   | \$2,085.00 | \$2,085.00 |
|      |             |                                             |     |            |            |