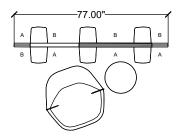

## STILL 02

| LINE | PART NUMBER | PART DESCRIPTION                            | QTY | LIST       | EXT. LIST  |
|------|-------------|---------------------------------------------|-----|------------|------------|
| 1    | DU11016     | Dau Lounge Single, Glide                    | 1   | \$2,732.00 | \$2,732.00 |
| 2    | DU501       | Dau Wire Table Small                        | 1   | \$1,243.00 | \$1,243.00 |
| 3    | STB02       | Still, Base, Large                          | 3   | \$148.00   | \$444.00   |
| 4    | STU10H59    | Still, End Cap, Uph. Screen, 59in Height    | 2   | \$813.00   | \$1,626.00 |
| 5    | STU01H59W36 | Still, 36in Width, Uph. Screen, 59in Height | 1   | \$1,755.00 | \$1,755.00 |
| 6    | STW01H59W24 | Still, 24in Width, Wood Screen, 59in Height | 1   | \$2,085.00 | \$2,085.00 |
|      |             |                                             |     |            |            |