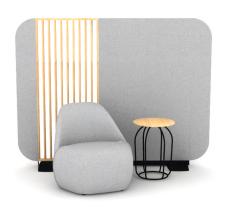

## STILL 02

| LINE | PART NUMBER | PART DESCRIPTION                            | QTY | LIST       | EXT. LIST  |
|------|-------------|---------------------------------------------|-----|------------|------------|
| 1    | DU11016     | Dau Lounge Single, Glide                    | 1   | \$2,732.00 | \$2,732.00 |
| 2    | DU501       | Dau Wire Table Small                        | 1   | \$1,243.00 | \$1,243.00 |
| 3    | STB02       | Still, Base, Large                          | 3   | \$148.00   | \$444.00   |
| 4    | STU10H59    | Still, End Cap, Uph. Screen, 59in Height    | 2   | \$813.00   | \$1,626.00 |
| 5    | STU01H59W36 | Still, 36in Width, Uph. Screen, 59in Height | 1   | \$1,755.00 | \$1,755.00 |
| 6    | STW01H59W24 | Still, 24in Width, Wood Screen, 59in Height | 1   | \$2,085.00 | \$2,085.00 |
|      |             |                                             |     |            |            |