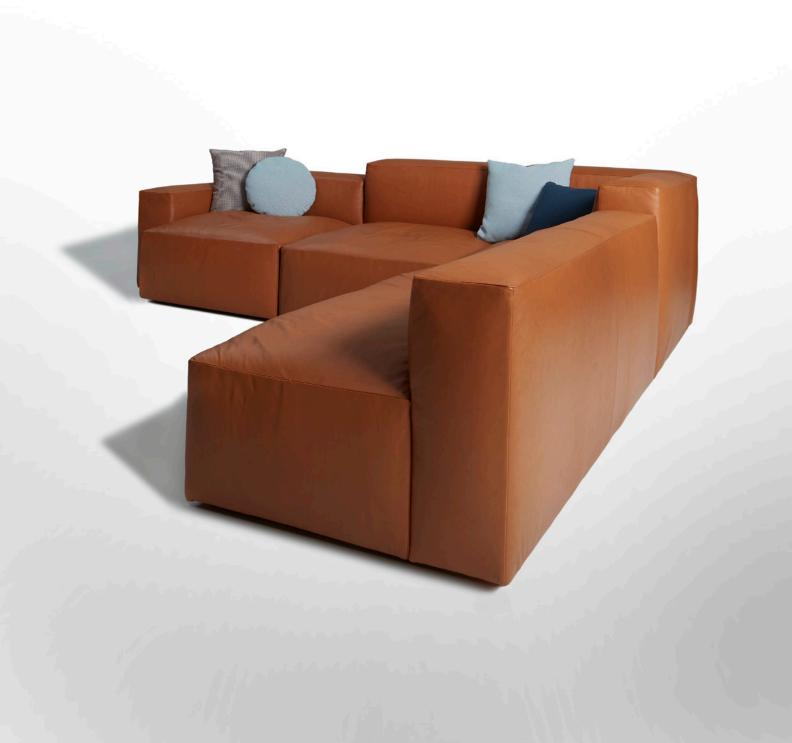

## Yoom Soft

Yoom Soft Lounge

The Yoom Soft lounge collection is defined by its soft, simple forms and unrestricted configurability. Carefully considered proportions and upholstery construction ensure that Yoom Soft offers a highly comfortable sit. Yoom Soft, unlike Yoom, is also offered in leather.