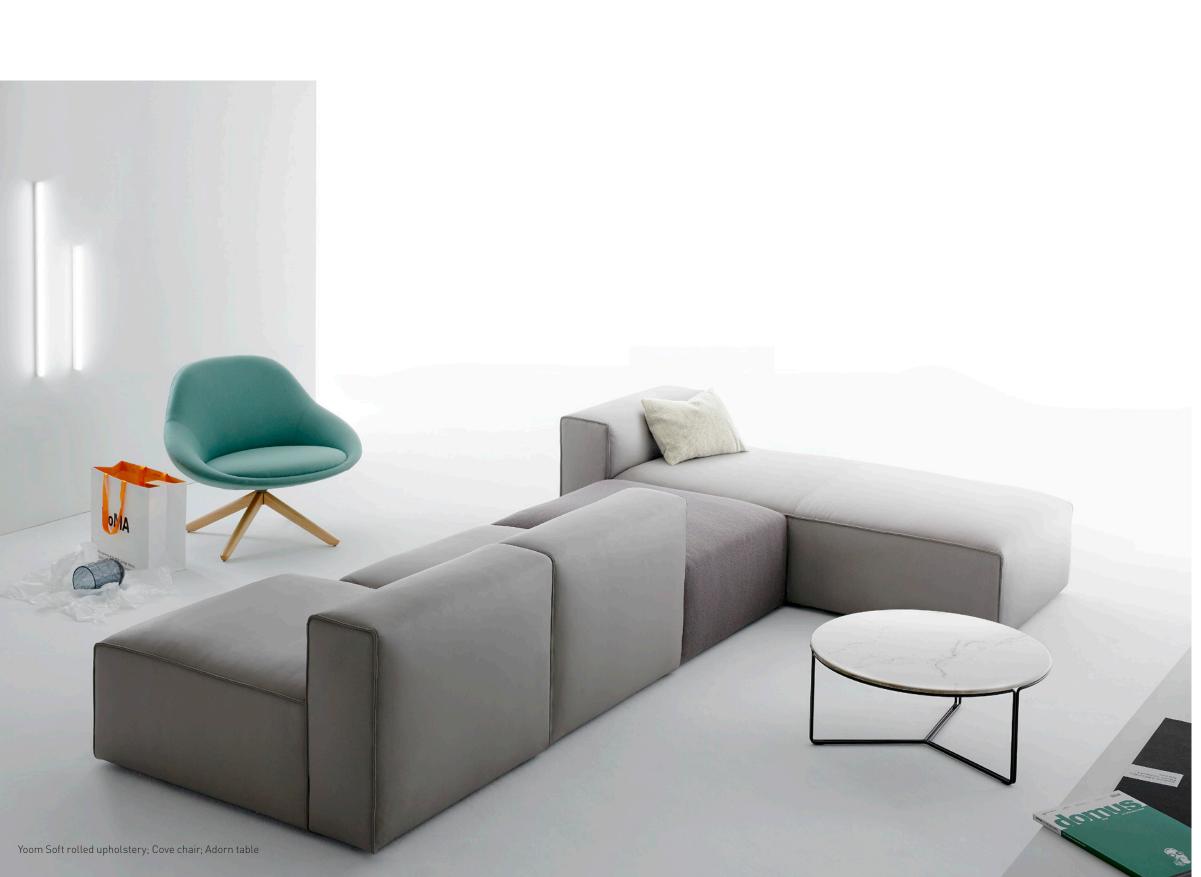

## Yoom Soft

Yoom Soft Lounge

The Yoom Soft lounge collection is defined by its soft, simple forms and unrestricted configurability. Carefully considered proportions and upholstery construction ensure that Yoom Soft offers a highly comfortable sit. Yoom Soft, unlike Yoom, is also offered in leather.