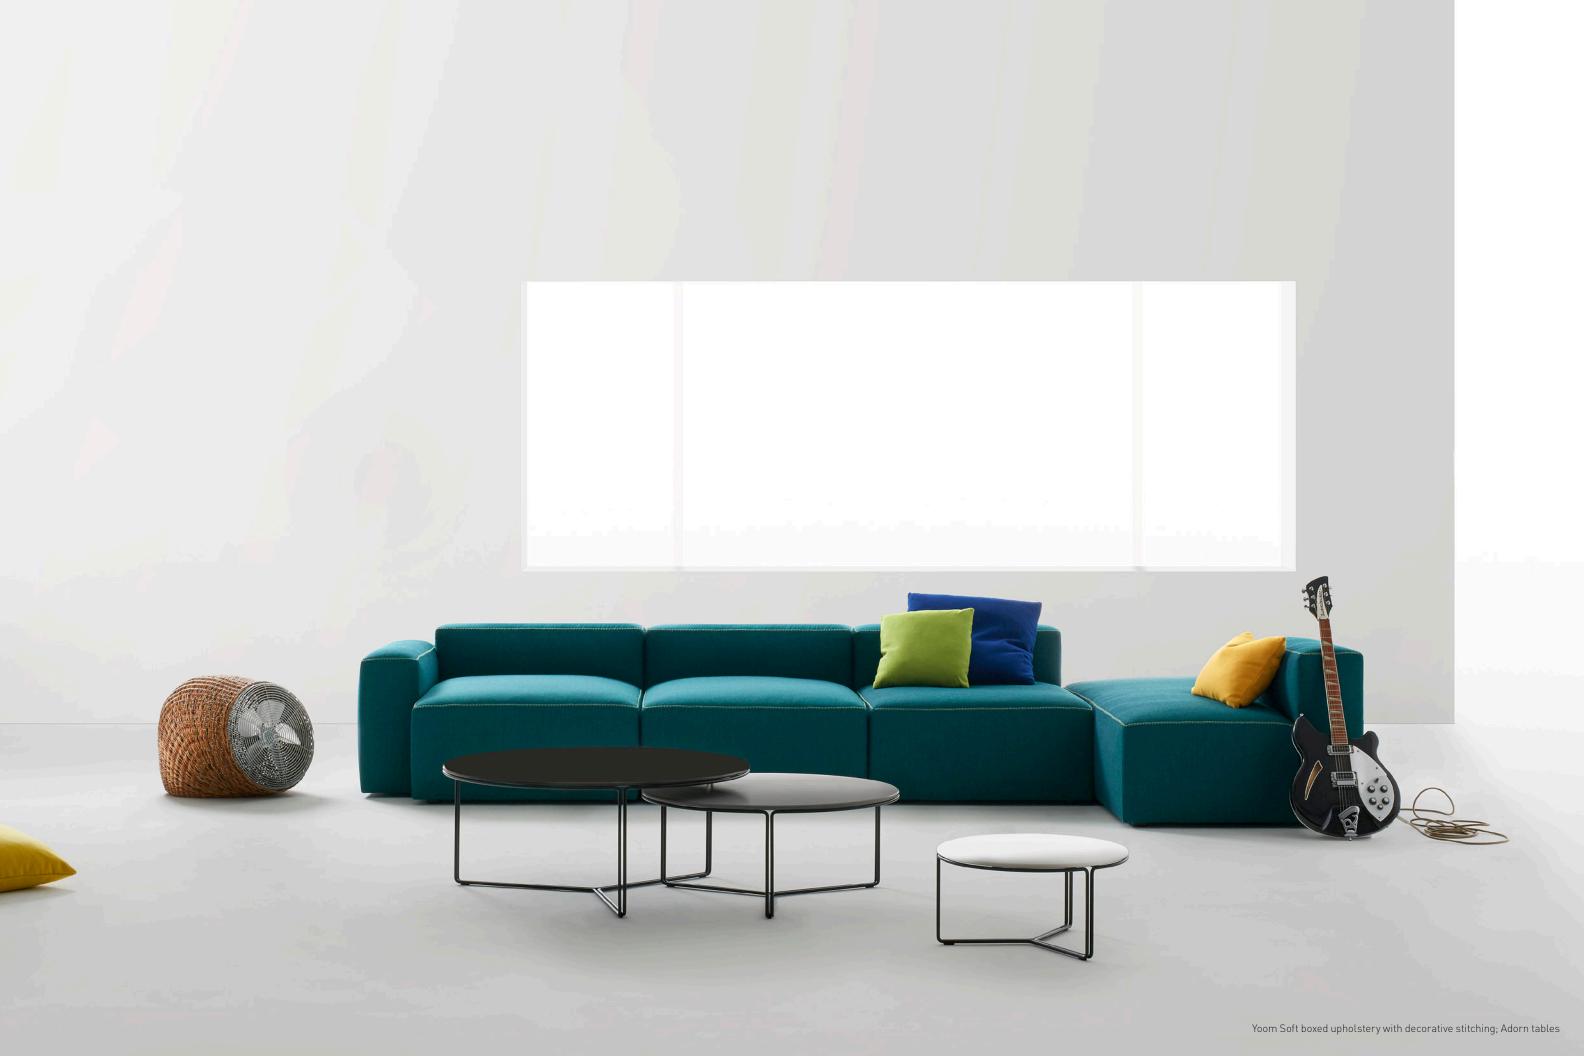

## Yoom Soft

Yoom Soft Lounge

The Yoom Soft lounge collection is defined by its soft, simple forms and unrestricted configurability. Carefully considered proportions and upholstery construction ensure that Yoom Soft offers a highly comfortable sit. Yoom Soft, unlike Yoom, is also offered in leather.