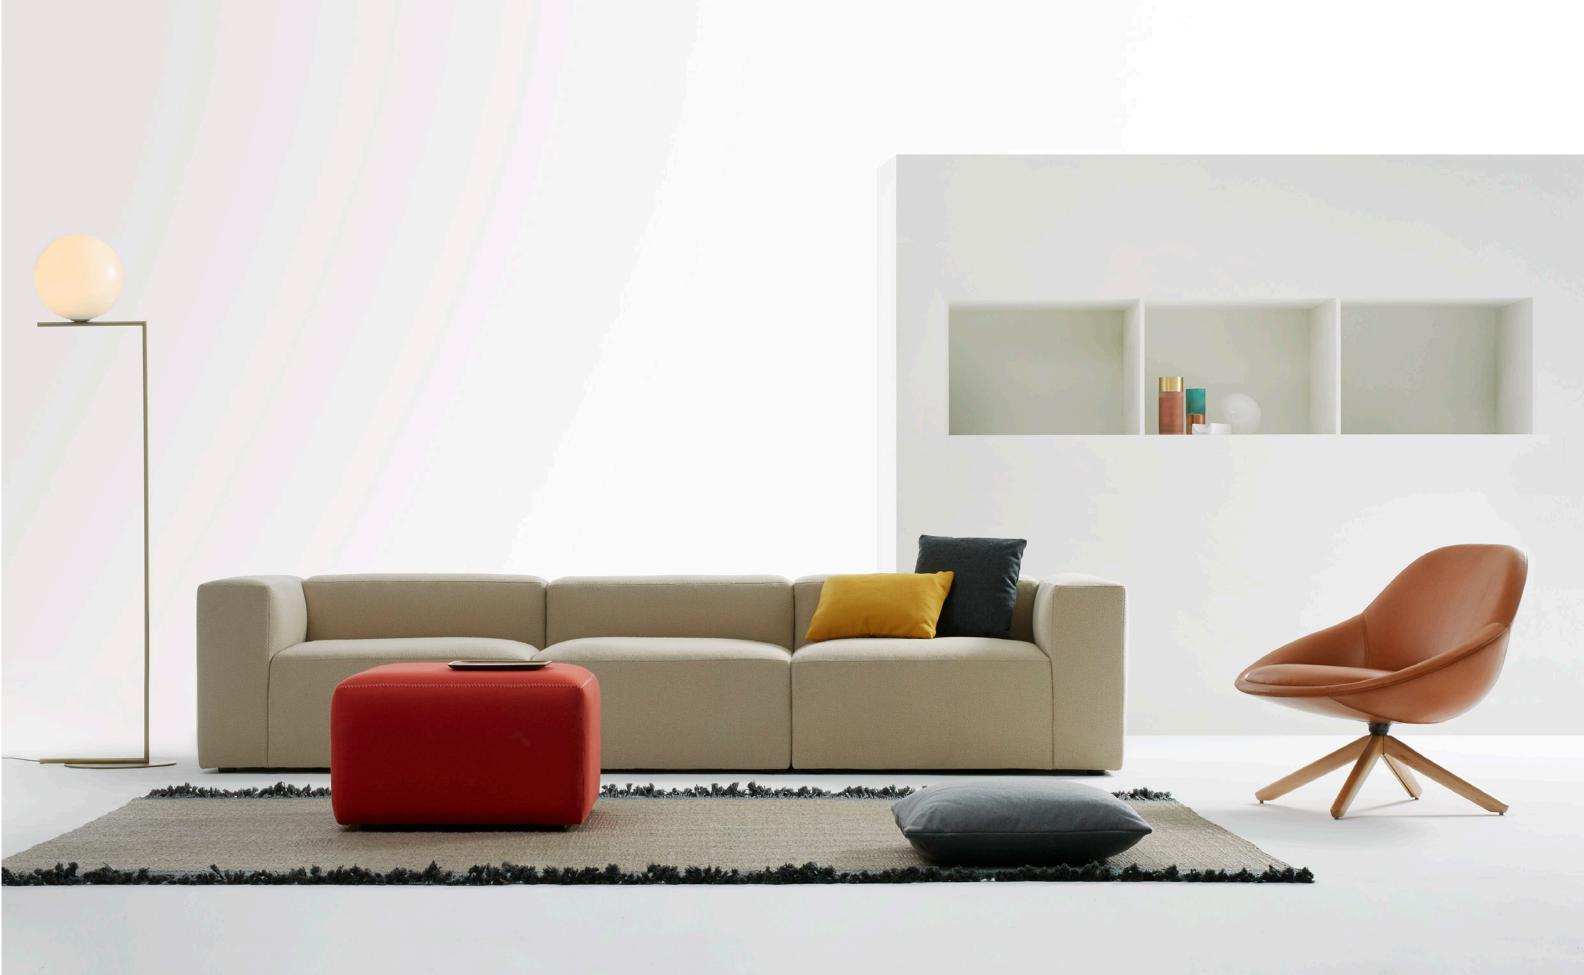

## Yoom Soft

Yoom Soft Lounge

The Yoom Soft lounge collection is defined by its soft, simple forms and unrestricted configurability. Carefully considered proportions and upholstery construction ensure that Yoom Soft offers a highly comfortable sit. Yoom Soft, unlike Yoom, is also offered in leather.