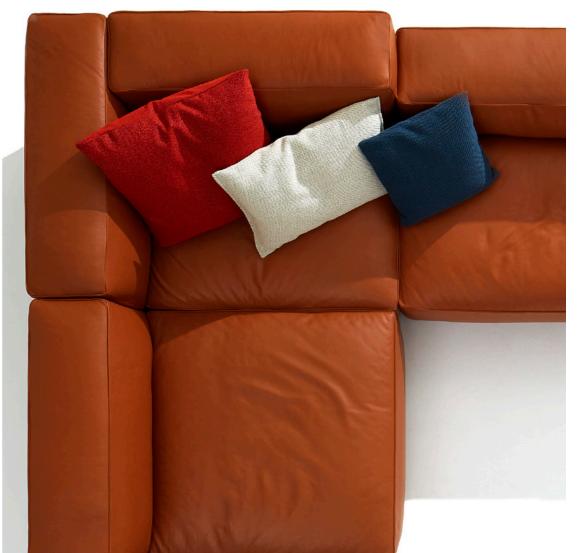

## Yoom Soft

Yoom Soft Lounge

The Yoom Soft lounge collection is defined by its soft, simple forms and unrestricted configurability. Carefully considered proportions and upholstery construction ensure that Yoom Soft offers a highly comfortable sit. Yoom Soft, unlike Yoom, is also offered in leather.