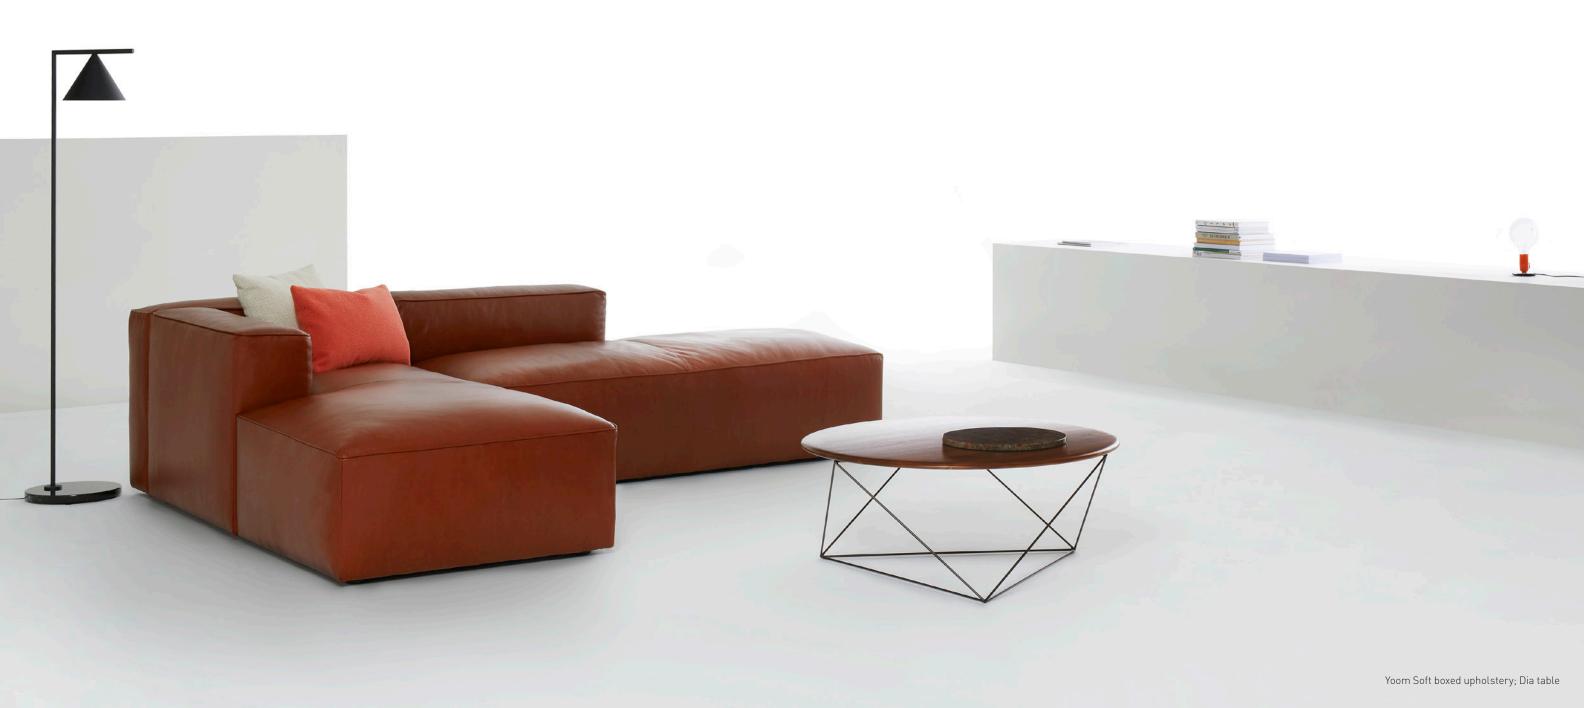

## Yoom Soft

Yoom Soft Lounge

The Yoom Soft lounge collection is defined by its soft, simple forms and unrestricted configurability. Carefully considered proportions and upholstery construction ensure that Yoom Soft offers a highly comfortable sit. Yoom Soft, unlike Yoom, is also offered in leather.