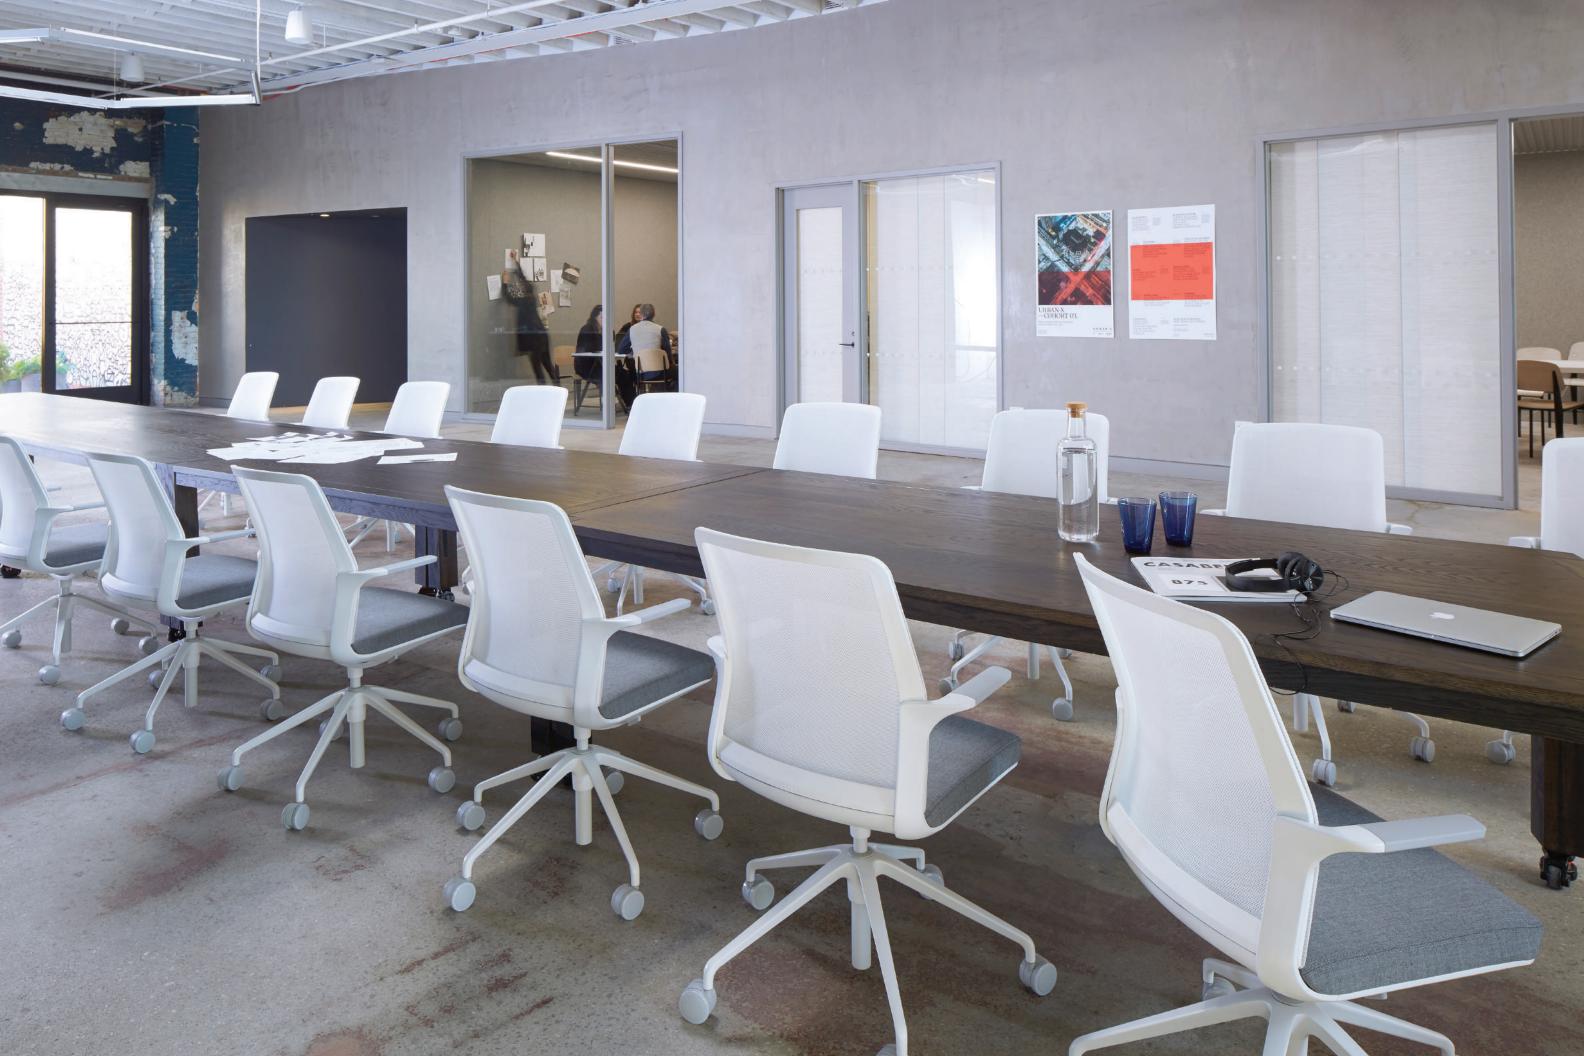

## F4 Executive/Task/Conference

F4 represents an evolution in user-responsive seating, a graceful, lightweight appearance, and timeless styling. Through thoughtful material selection and component design, F4 was created to comfortably and effortlessly move with its user and support a broad range of seated gestures without requiring manual adjustments.