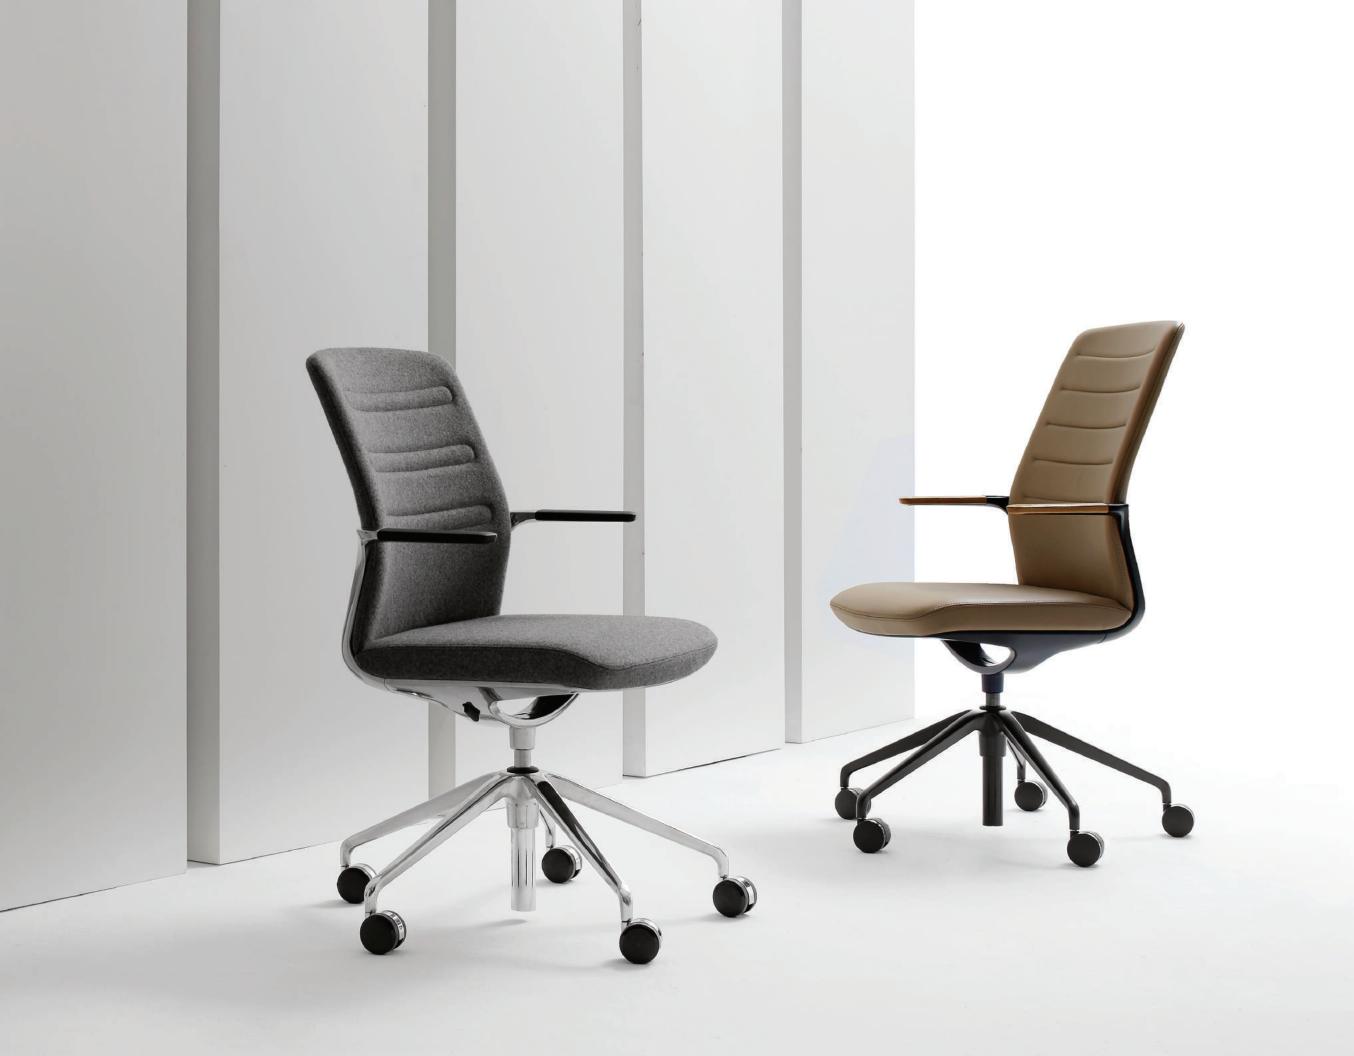

## F4 Executive/Task/Conference

F4 represents an evolution in user-responsive seating, a graceful, lightweight appearance, and timeless styling. Through thoughtful material selection and component design, F4 was created to comfortably and effortlessly move with its user and support a broad range of seated gestures without requiring manual adjustments.