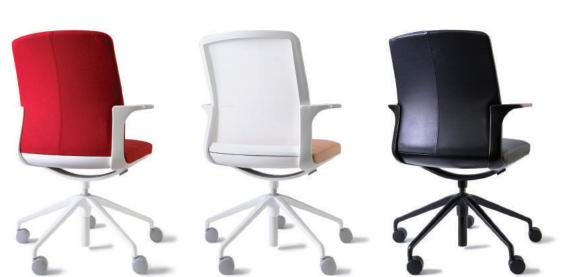

## F4 Executive/Task/Conference

F4 represents an evolution in user-responsive seating, a graceful, lightweight appearance, and timeless styling. Through thoughtful material selection and component design, F4 was created to comfortably and effortlessly move with its user and support a broad range of seated gestures without requiring manual adjustments.