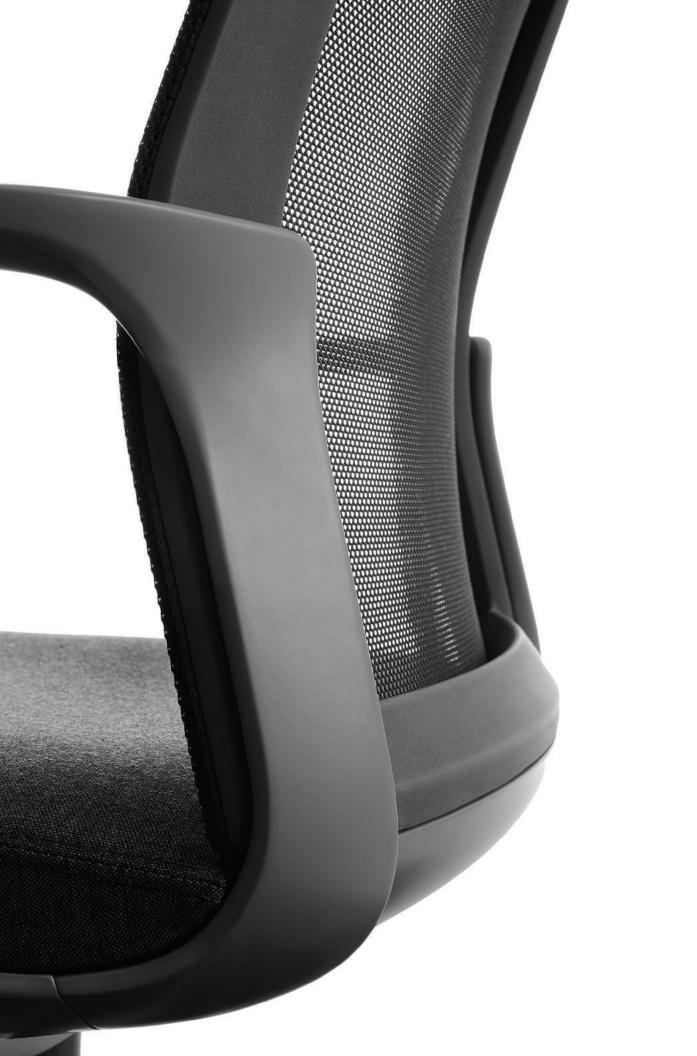

## F4 Executive/Task/Conference

F4 represents an evolution in user-responsive seating, a graceful, lightweight appearance, and timeless styling. Through thoughtful material selection and component design, F4 was created to comfortably and effortlessly move with its user and support a broad range of seated gestures without requiring manual adjustments.