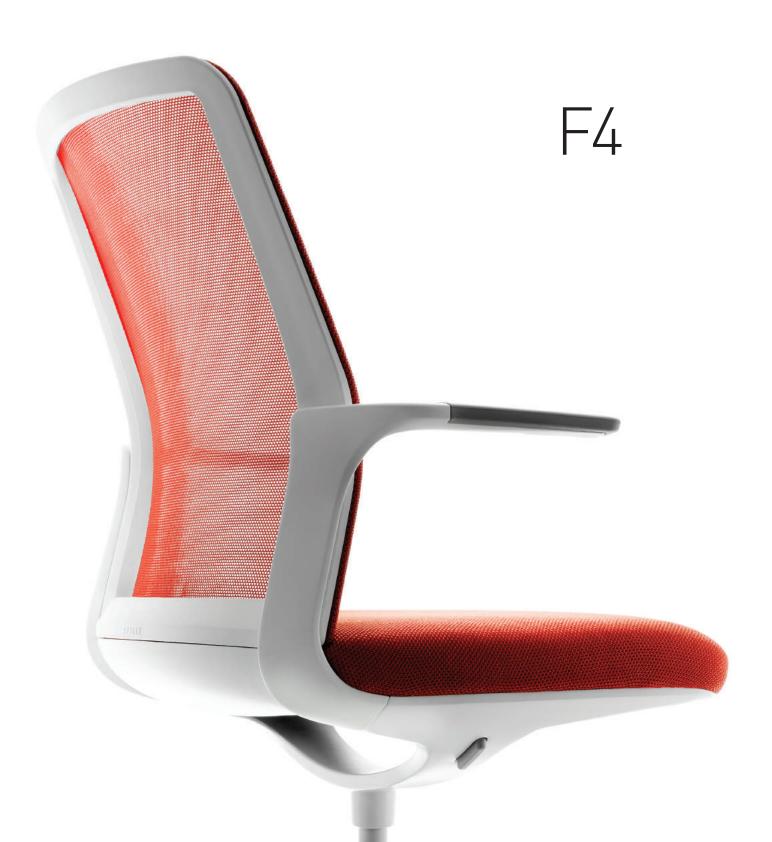

## F4 Executive/Task/Conference

F4 represents an evolution in user-responsive seating, a graceful, lightweight appearance, and timeless styling. Through thoughtful material selection and component design, F4 was created to comfortably and effortlessly move with its user and support a broad range of seated gestures without requiring manual adjustments.