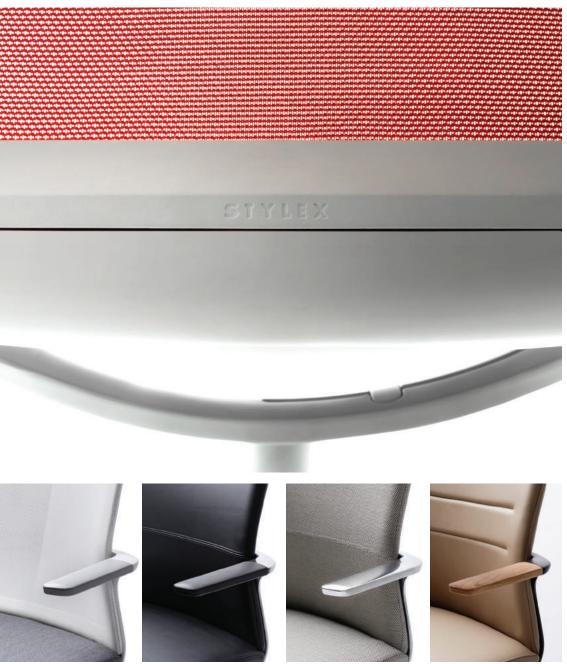

## F4 Executive/Task/Conference

F4 represents an evolution in user-responsive seating, a graceful, lightweight appearance, and timeless styling. Through thoughtful material selection and component design, F4 was created to comfortably and effortlessly move with its user and support a broad range of seated gestures without requiring manual adjustments.