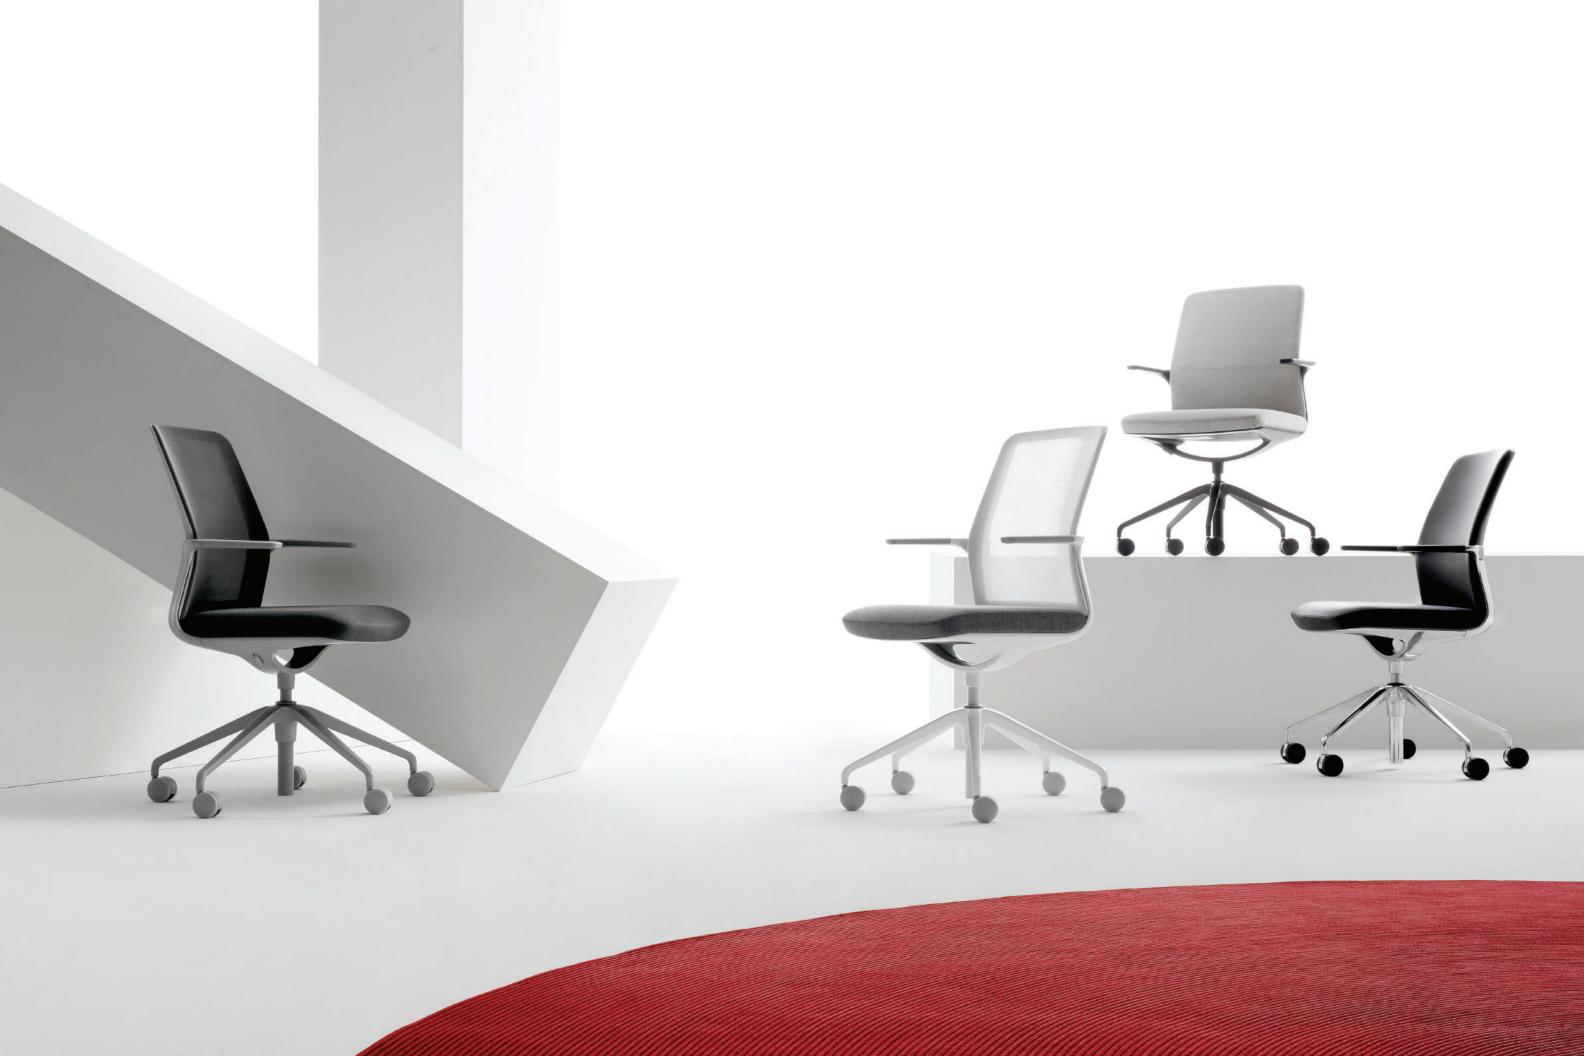

## F4 Executive/Task/Conference

F4 represents an evolution in user-responsive seating, a graceful, lightweight appearance, and timeless styling. Through thoughtful material selection and component design, F4 was created to comfortably and effortlessly move with its user and support a broad range of seated gestures without requiring manual adjustments.