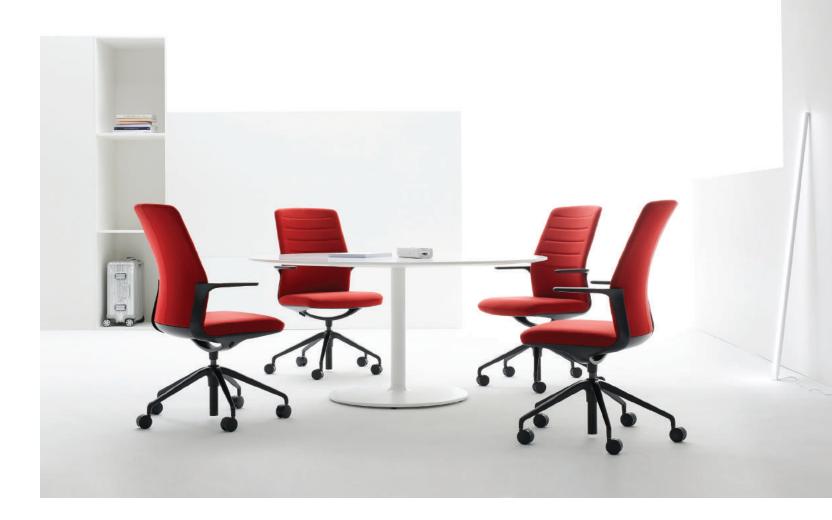

## F4 Executive/Task/Conference

F4 represents an evolution in user-responsive seating, a graceful, lightweight appearance, and timeless styling. Through thoughtful material selection and component design, F4 was created to comfortably and effortlessly move with its user and support a broad range of seated gestures without requiring manual adjustments.