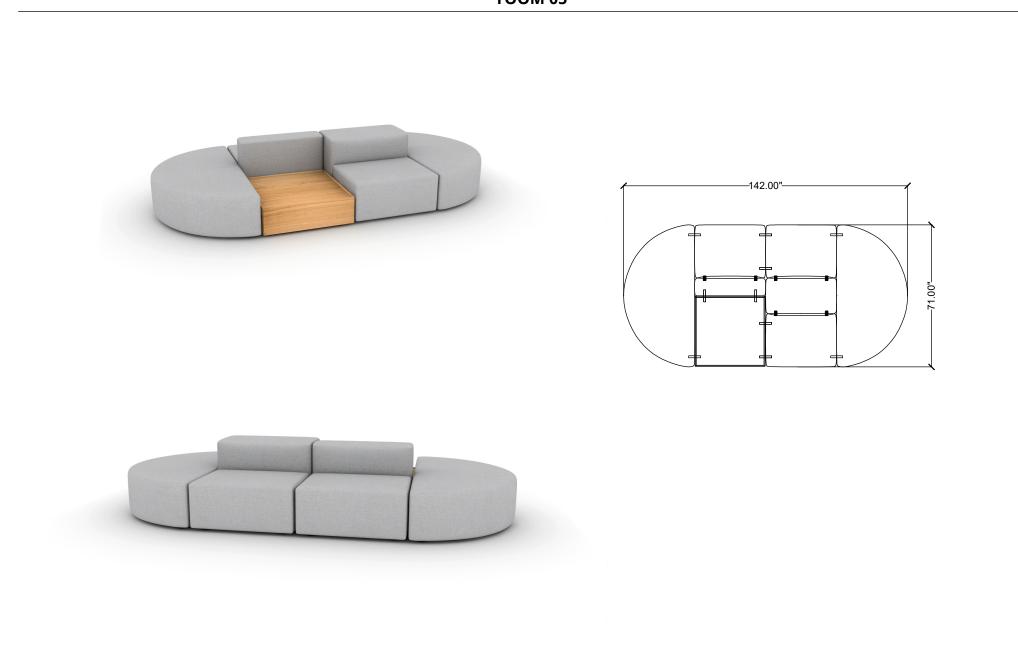

## **Stylex** YOOM 05

| LINE | PART NUMBER | PART DESCRIPTION                       | QTY | LIST         | EXT. LIST   |
|------|-------------|----------------------------------------|-----|--------------|-------------|
| 1    | YM2302      | Yoom Table, Large Table                | 1   | \$3,761.00   | \$3,761.00  |
| 2    | YM2911      | Yoom Boxed, Seat, Single Seat          | 3   | \$1,952.00   | \$5,856.00  |
| 3    | YM2931      | Yoom Boxed, Back, Single Back/High Arm | 1   | \$1,208.00   | \$1,208.00  |
| 4    | YM2936      | Yoom Boxed, Back, Back to Back Thick   | 1   | \$1,660.00   | \$1,660.00  |
| 5    | YM2982      | Yoom Boxed, Seat, Half Round 71        | 2   | \$3,997.00   | \$7,994.00  |
|      |             |                                        |     | Quote Total: | \$20,479.00 |