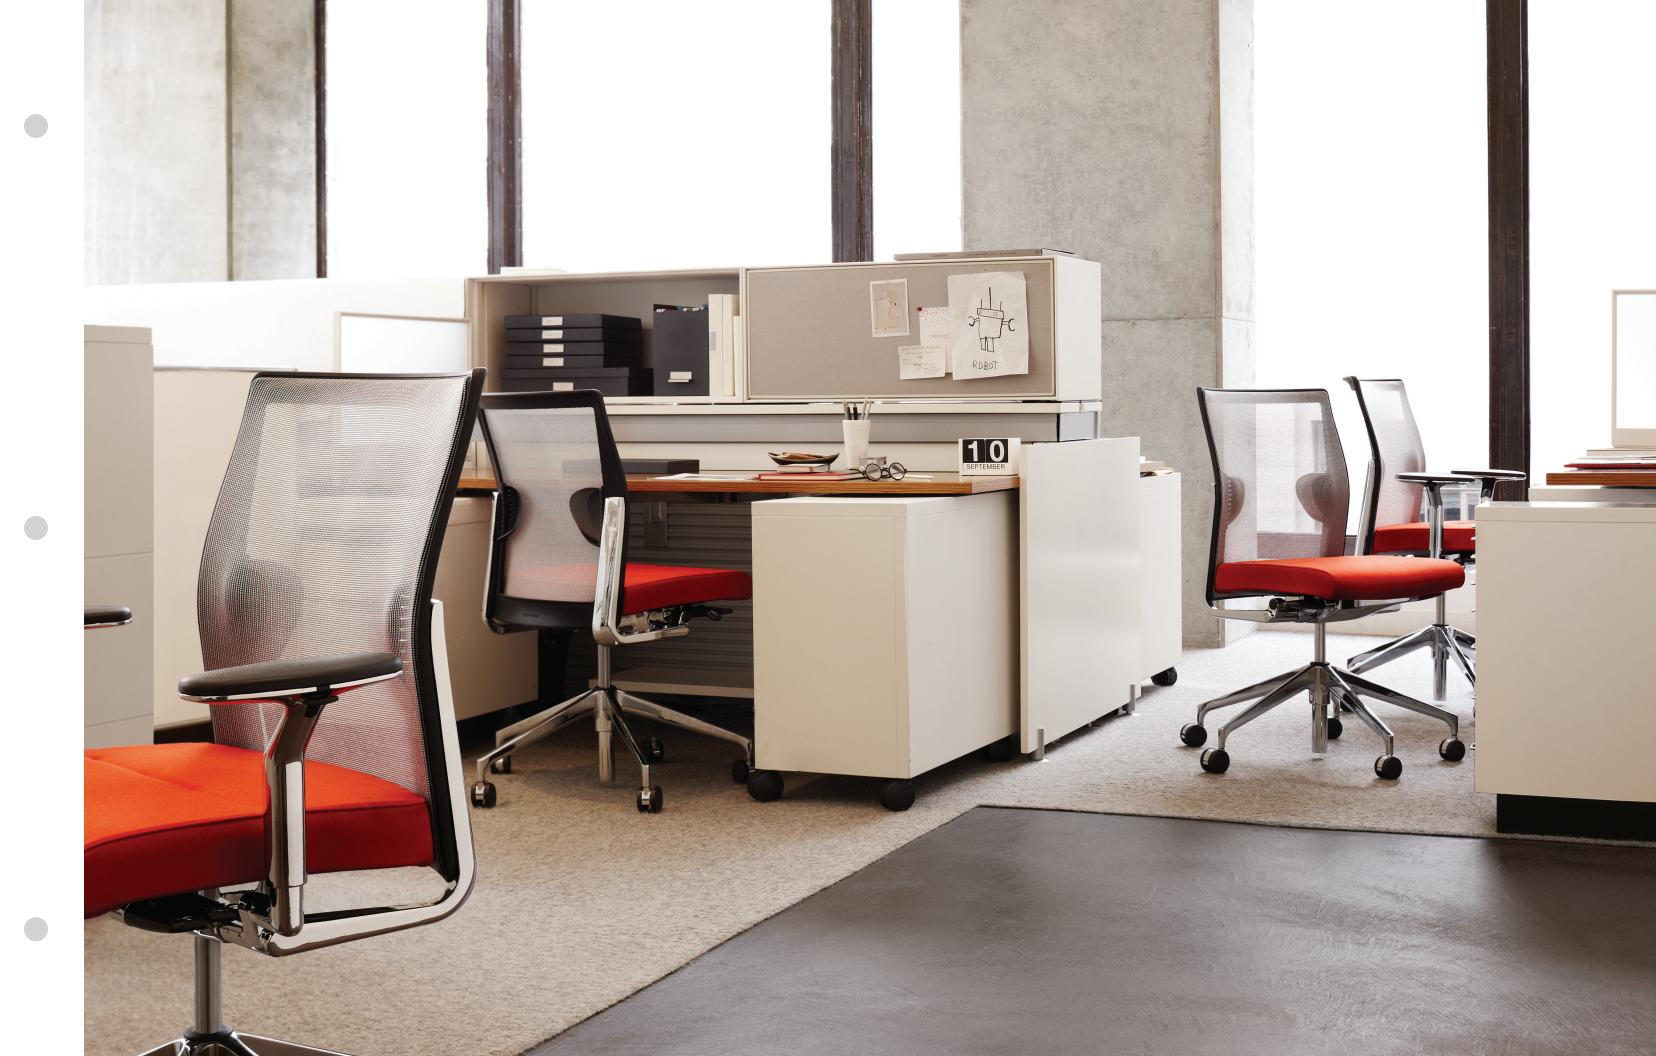

## Sava Mesh Back

Swivel Chair

Sava Mesh Back is adaptable for both conference and task applications. With fixed or height-adjustable arms, mid or high back, task or conference control, Sava mesh back is nothing if not versatile... and comfortable. This chair is distinguished by its extraor-dinarily user-friendly control that offers an ideal level of individual accommodation... no more, no less.

## Sava

Swivel Chair

With the addition of a simplified control, black paint finish, and fixed-height T-arm, SAVA has entered a new dimension. More accessible, less formal, more versatile, SAVA now goes more places, revealing an elegant presence wherever it is found. Even though there are more looks than before, the comfort remains the same, based on the dynamic principles and support of the original Balanced Tilt mechanism.