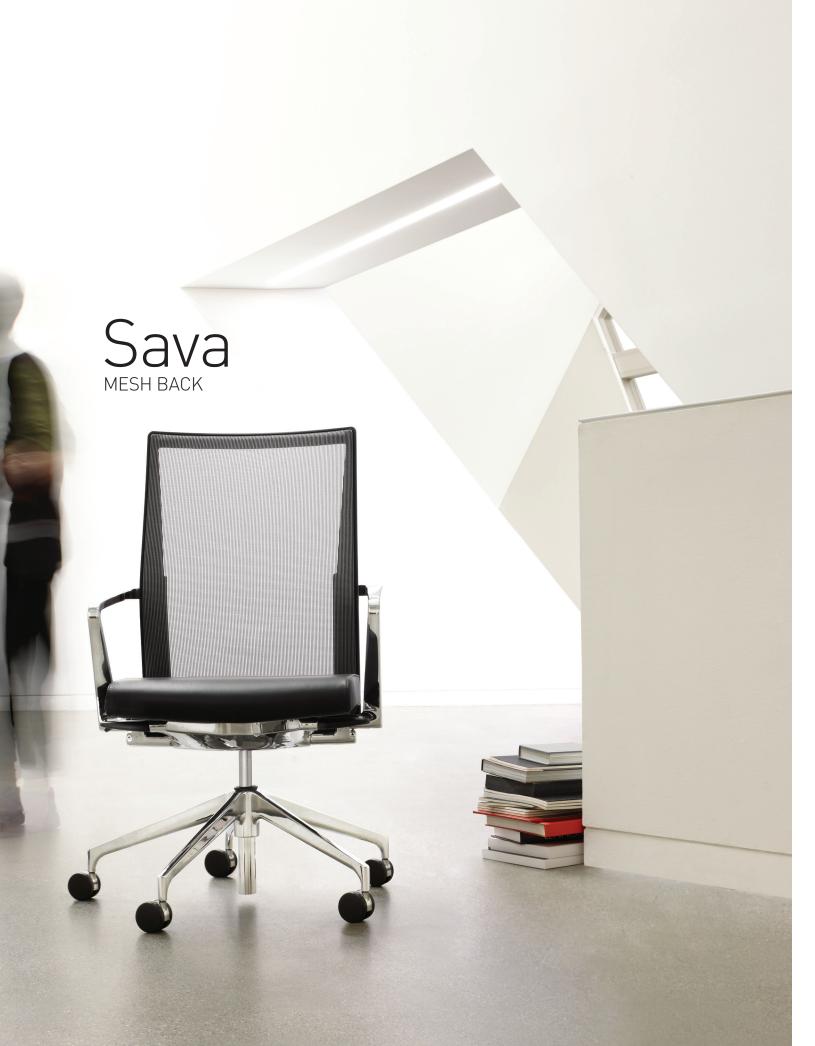

## Sava Mesh Back

Swivel Chair

Sava Mesh Back is adaptable for both conference and task applications. With fixed or height-adjustable arms, mid or high back, task or conference control, Sava mesh back is nothing if not versatile... and comfortable. This chair is distinguished by its extraor-dinarily user-friendly control that offers an ideal level of individual accommodation... no more, no less.