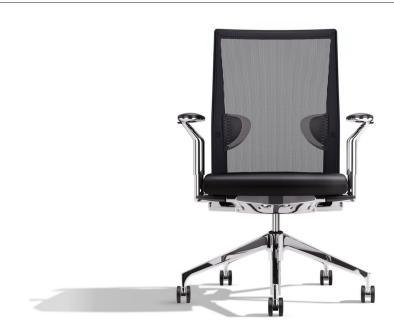

## Sava Mesh Back

Swivel Chair

Sava Mesh Back is adaptable for both conference and task applications. With fixed or height-adjustable arms, mid or high back, task or conference control, Sava mesh back is nothing if not versatile... and comfortable. This chair is distinguished by its extraor-dinarily user-friendly control that offers an ideal level of individual accommodation... no more, no less.