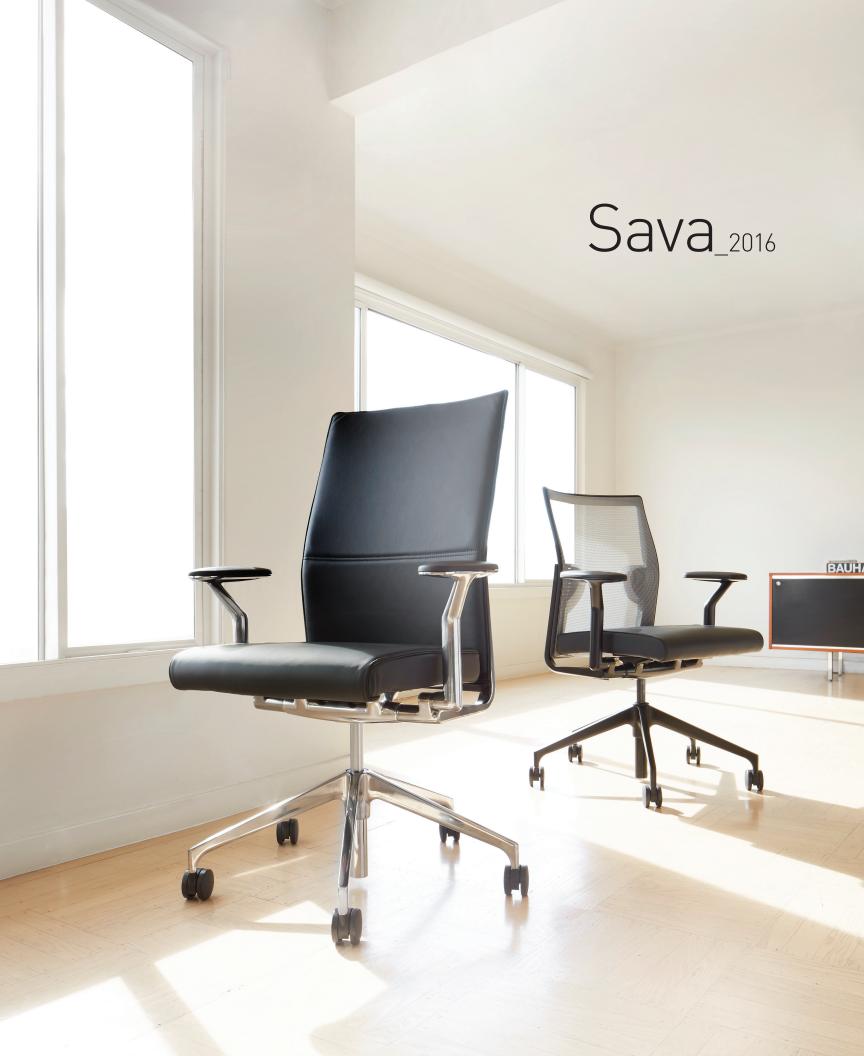

## Sava Mesh Back

Swivel Chair

Sava Mesh Back is adaptable for both conference and task applications. With fixed or height-adjustable arms, mid or high back, task or conference control, Sava mesh back is nothing if not versatile... and comfortable. This chair is distinguished by its extraor-dinarily user-friendly control that offers an ideal level of individual accommodation... no more, no less.

## Sava

Swivel Chair

With the addition of a simplified control, black paint finish, and fixed-height T-arm, SAVA has entered a new dimension. More accessible, less formal, more versatile, SAVA now goes more places, revealing an elegant presence wherever it is found. Even though there are more looks than before, the comfort remains the same, based on the dynamic principles and support of the original Balanced Tilt mechanism.