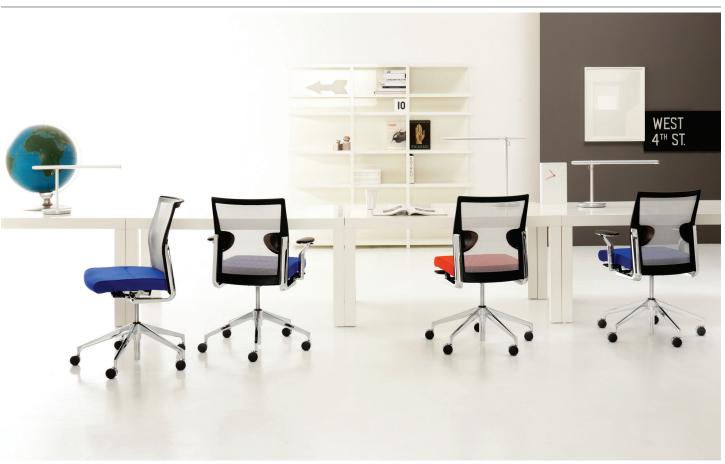

## Sava

Swivel Chair

With the addition of a simplified control, black paint finish, and fixed-height T-arm, SAVA has entered a new dimension. More accessible, less formal, more versatile, SAVA now goes more places, revealing an elegant presence wherever it is found. Even though there are more looks than before, the comfort remains the same, based on the dynamic principles and support of the original Balanced Tilt mechanism.