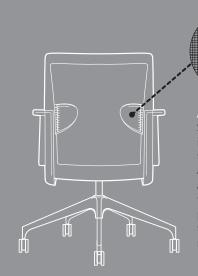

Conference

Adjustable Lumbar SAVA lumbar pads are independently adjustable from the seated position and offer a 4" range. The two-part plastic and urethane structure provides flexing support without creating pressure points. If you prefer, these pads may simply be removed and stored for later use.