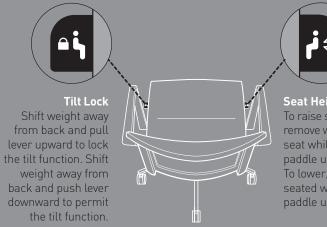

## Conference

Available in several different models, this guide illustrates all possible SAVA user adjustments.

Seat Height To raise seat height, remove weight from seat while pulling paddle upward. To lower, remain seated while pulling paddle upward.