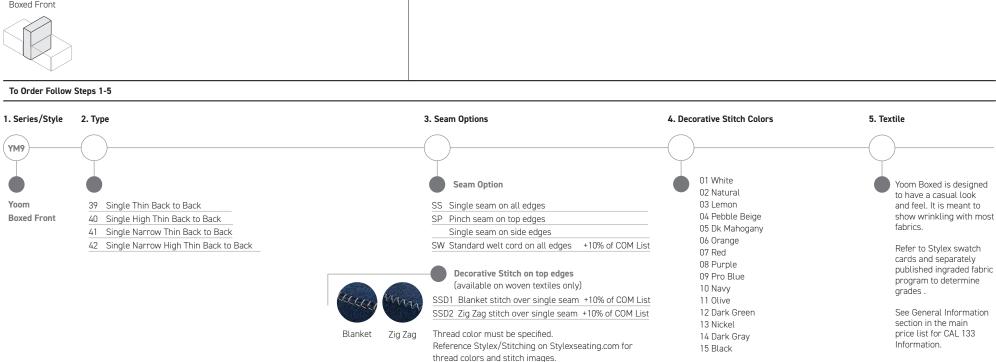

Lounge Backs

|                                                     |        |       |      |                   |      | Upholste | ery Grades |       |       |       |       |       |       |       |       |       |       |       |       |
|-----------------------------------------------------|--------|-------|------|-------------------|------|----------|------------|-------|-------|-------|-------|-------|-------|-------|-------|-------|-------|-------|-------|
|                                                     | Series | Style | Type | Dimensions        | Ydg. | C.O.M    | Α          | В     | С     | D     | E     | F     | G     | н     | 1     | J     | K     | L     | М     |
| Single Thin Back to Back<br>Boxed Front             | YM     | 9     | 39   | 26"H x 9"D x 36"W | 2.1  | 1,049    | 1,211      | 1,301 | 1,386 | 1,474 | 1,562 | 1,659 | 1,757 | 1,870 | 2,018 | 2,196 | 2,371 | 2,545 | 2,723 |
|                                                     |        |       |      |                   |      |          |            |       |       |       |       |       |       |       |       |       |       |       |       |
| Single High Thin Back to Back<br>Boxed Front        | YM     | 9     | 40   | 30"H x 9"D x 36"W | 2.2  | 1,200    | 1,370      | 1,463 | 1,554 | 1,646 | 1,739 | 1,842 | 1,944 | 2,063 | 2,220 | 2,406 | 2,591 | 2,774 | 2,960 |
|                                                     |        |       |      |                   |      |          |            |       |       |       |       |       |       |       |       |       |       |       |       |
| Single Narrow Thin Back to Back<br>Boxed Front      | YM     | 9     | 41   | 26"H x 9"D x 27"W | 1.6  | 1,049    | 1,171      | 1,234 | 1,298 | 1,362 | 1,429 | 1,499 | 1,571 | 1,654 | 1,762 | 1,894 | 2,023 | 2,153 | 2,283 |
|                                                     |        |       |      |                   |      |          |            |       |       |       |       |       |       |       |       |       |       |       |       |
| Single Narrow High Thin Back to Back<br>Boxed Front | YM     | 9     | 42   | 30"H x 9"D x 27"W | 1.8  | 1,200    | 1,319      | 1,385 | 1,447 | 1,512 | 1,576 | 1,649 | 1,720 | 1,804 | 1,913 | 2,043 | 2,174 | 2,302 | 2,433 |
|                                                     |        |       |      |                   |      |          |            |       |       |       |       |       |       |       |       |       |       |       |       |
| To Onder Follow Stone 1 F                           |        |       |      |                   |      |          |            |       |       |       |       |       |       |       |       |       |       |       |       |

Zig Zag

Thread color must be specified.

thread colors and stitch images.

Reference Stylex/Stitching on Stylexseating.com for

C.O.M. Fabric Upholstery Grades

|                                                  | Upholstery Grades |       |         |                    |      |       |       |       |       |       |       |       |        |        |        |        |        |        |        |
|--------------------------------------------------|-------------------|-------|---------|--------------------|------|-------|-------|-------|-------|-------|-------|-------|--------|--------|--------|--------|--------|--------|--------|
|                                                  | Series            | Style | Туре    | Dimensions         | Ydg. | C.O.M | Α     | В     | С     | D     | E     | F     | G      | Н      | I      | J      | K      | L      | М      |
| Double Chair Armless<br>Boxed Front              | YM                | 9     | 143400  | 26"H x 36"D x 70"W | 8.6  | 4,272 | 4,956 | 5,329 | 5,689 | 6,061 | 6,433 | 6,840 | 7,249  | 7,728  | 8,353  | 9,098  | 9,837  | 10,569 | 11,316 |
|                                                  |                   |       |         |                    |      |       |       |       |       |       |       |       |        |        |        |        |        |        |        |
| <b>Double Chair with Low Arms</b><br>Boxed Front | YM                | 9     | 143451P | 26"H x 36"D x 90"W | 12.2 | 5,772 | 6,748 | 7,277 | 7,789 | 8,321 | 8,849 | 9,430 | 10,017 | 10,698 | 11,587 | 12,648 | 13,703 | 14,743 | 15,808 |
|                                                  |                   |       |         |                    |      |       |       |       |       |       |       |       |        |        |        |        |        |        |        |
| Double Chair with High Arms<br>Boxed Front       | YM                | 9     | 143431P | 26"H x 36"D x 90"W | 12.8 | 6,070 | 7,098 | 7,653 | 8,197 | 8,753 | 9,313 | 9,924 | 10,537 | 11,252 | 12,189 | 13,306 | 14,419 | 15,515 | 16,638 |
|                                                  |                   |       |         |                    |      |       |       |       |       |       |       |       |        |        |        |        |        |        |        |
| To Onder Fallow Stone 1 E                        |                   |       |         |                    |      |       |       |       |       |       |       |       |        |        |        |        |        |        |        |