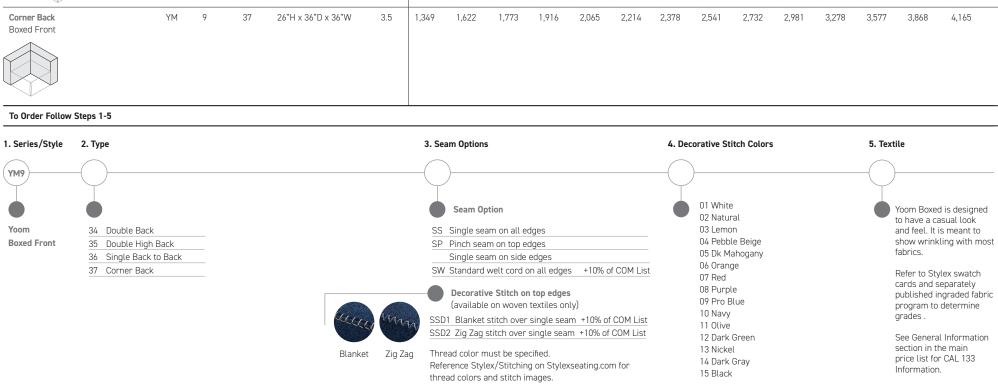

Lounge Double Bac

|                                    |        |       |      |                    |      | Upholste | ery Grades |       |       |       |       |       |       |       |       |       |       |       |       |
|------------------------------------|--------|-------|------|--------------------|------|----------|------------|-------|-------|-------|-------|-------|-------|-------|-------|-------|-------|-------|-------|
|                                    | Series | Style | Type | Dimensions         | Ydg. | C.O.M    | Α          | В     | С     | D     | E     | F     | G     | н     | 1     | J     | K     | L     | М     |
| Double Back Boxed Front            | YM     | 9     | 34   | 26"H x 9"D x 70"W  | 4.4  | 1,649    | 1,991      | 2,178 | 2,357 | 2,543 | 2,730 | 2,933 | 3,137 | 3,377 | 3,689 | 4,062 | 4,432 | 4,797 | 5,169 |
| Double High Back Boxed Front       | YM     | 9     | 35   | 30"H x 9"D x 70"W  | 4.8  | 1,874    | 2,243      | 2,440 | 2,636 | 2,835 | 3,035 | 3,255 | 3,472 | 3,730 | 4,067 | 4,467 | 4,866 | 5,261 | 5,660 |
| Single Back to Back<br>Boxed Front | YM     | 9     | 36   | 26"H x 18"D x 36"W | 3.3  | 1,200    | 1,457      | 1,596 | 1,730 | 1,870 | 2,010 | 2,161 | 2,315 | 2,495 | 2,730 | 3,007 | 3,285 | 3,562 | 3,841 |
| Corner Back<br>Boxed Front         | YM     | 9     | 37   | 26"H x 36"D x 36"W | 3.5  | 1,349    | 1,622      | 1,773 | 1,916 | 2,065 | 2,214 | 2,378 | 2,541 | 2,732 | 2,981 | 3,278 | 3,577 | 3,868 | 4,165 |

Zig Zag

Thread color must be specified.

thread colors and stitch images.

Reference Stylex/Stitching on Stylexseating.com for

C.O.M. Fabric Upholstery Grades

|                                                  | Upholstery Grades |       |         |                    |      |       |       |       |       |       |       |       |        |        |        |        |        |        |        |
|--------------------------------------------------|-------------------|-------|---------|--------------------|------|-------|-------|-------|-------|-------|-------|-------|--------|--------|--------|--------|--------|--------|--------|
|                                                  | Series            | Style | Туре    | Dimensions         | Ydg. | C.O.M | Α     | В     | С     | D     | E     | F     | G      | Н      | I      | J      | K      | L      | М      |
| Double Chair Armless<br>Boxed Front              | YM                | 9     | 143400  | 26"H x 36"D x 70"W | 8.6  | 4,272 | 4,956 | 5,329 | 5,689 | 6,061 | 6,433 | 6,840 | 7,249  | 7,728  | 8,353  | 9,098  | 9,837  | 10,569 | 11,316 |
|                                                  |                   |       |         |                    |      |       |       |       |       |       |       |       |        |        |        |        |        |        |        |
| <b>Double Chair with Low Arms</b><br>Boxed Front | YM                | 9     | 143451P | 26"H x 36"D x 90"W | 12.2 | 5,772 | 6,748 | 7,277 | 7,789 | 8,321 | 8,849 | 9,430 | 10,017 | 10,698 | 11,587 | 12,648 | 13,703 | 14,743 | 15,808 |
|                                                  |                   |       |         |                    |      |       |       |       |       |       |       |       |        |        |        |        |        |        |        |
| Double Chair with High Arms<br>Boxed Front       | YM                | 9     | 143431P | 26"H x 36"D x 90"W | 12.8 | 6,070 | 7,098 | 7,653 | 8,197 | 8,753 | 9,313 | 9,924 | 10,537 | 11,252 | 12,189 | 13,306 | 14,419 | 15,515 | 16,638 |
|                                                  |                   |       |         |                    |      |       |       |       |       |       |       |       |        |        |        |        |        |        |        |
| To Onder Fallow Stone 1 E                        |                   |       |         |                    |      |       |       |       |       |       |       |       |        |        |        |        |        |        |        |