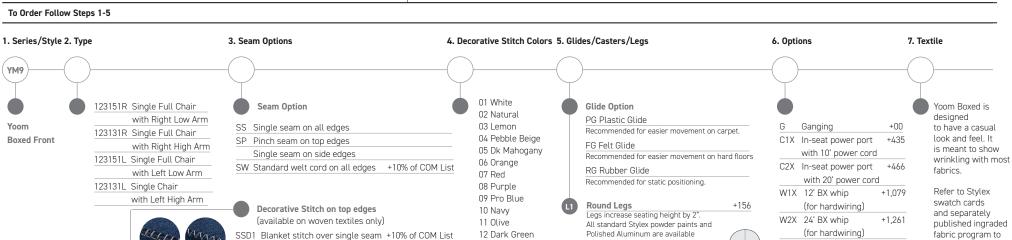

### Glides

Yoom Boxed is available with 3 glide options: plastic, rubber, and felt.

### Casters

Yoom single seats and chairs (without arms) are available with 2 caster options: hard and soft.

### Power

Optional power receptacle offers three exposed power ports: 2 USB 2.1A ports and a standard, grounded 3-prong electrical outlet.