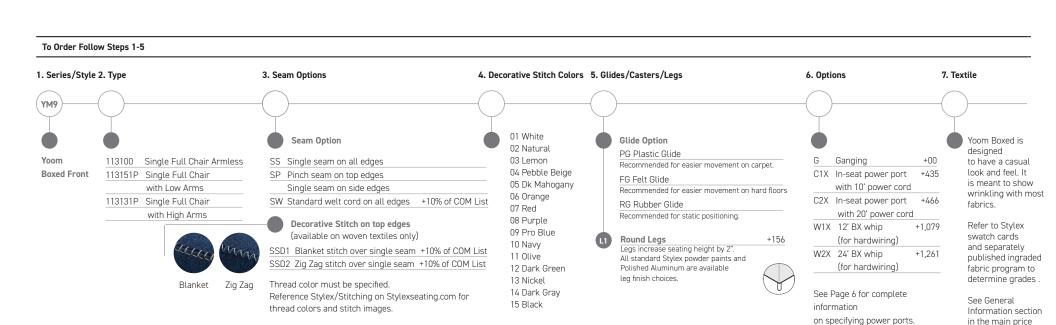

list for CAL 133 Information.

|                                                 |        |       |         |                    |      | Opnoisie | ery Grades |       |       |       |       |       |       |       |       |       |        |        |        |
|-------------------------------------------------|--------|-------|---------|--------------------|------|----------|------------|-------|-------|-------|-------|-------|-------|-------|-------|-------|--------|--------|--------|
|                                                 | Series | Style | Туре    | Dimensions         | Ydg. | C.O.M    | Α          | В     | С     | D     | E     | F     | G     | н     | 1     | J     | K      | L      | М      |
| Single Full Chair Armless<br>Boxed Front        | YM     | 9     | 123100  | 26"H x 45"D x 36"W | 5.5  | 2,773    | 3,201      | 3,432 | 3,660 | 3,891 | 4,123 | 4,378 | 4,634 | 4,932 | 5,322 | 5,786 | 6,252  | 6,710  | 7,175  |
|                                                 |        |       |         |                    |      |          |            |       |       |       |       |       |       |       |       |       |        |        |        |
| Single Full Chair with Low Arms<br>Boxed Front  | YM     | 9     | 123151P | 26"H x 45"D x 56"W | 9.2  | 4,273    | 4,993      | 5,380 | 5,760 | 6,151 | 6,539 | 6,968 | 7,402 | 7,902 | 8,556 | 9,336 | 10,118 | 10,884 | 11,667 |
|                                                 |        |       |         |                    |      |          |            |       |       |       |       |       |       |       |       |       |        |        |        |
| Single Full Chair with High Arms<br>Boxed Front | YM     | 9     | 123131P | 26"H x 45"D x 56"W | 9.7  | 4,571    | 5,343      | 5,756 | 6,168 | 6,583 | 7,003 | 7,462 | 7,922 | 8,456 | 9,158 | 9,994 | 10,834 | 11,656 | 12,497 |
|                                                 |        |       |         |                    |      |          |            |       |       |       |       |       |       |       |       |       |        |        |        |

determine grades

Information section

in the main price list for CAL 133 Information.

See General

See Page 6 for complete

on specifying power ports.

information

Blanket

13 Nickel

15 Black

14 Dark Gray

leg finish choices.

See General

Information section

in the main price list for CAL 133 Information.

information