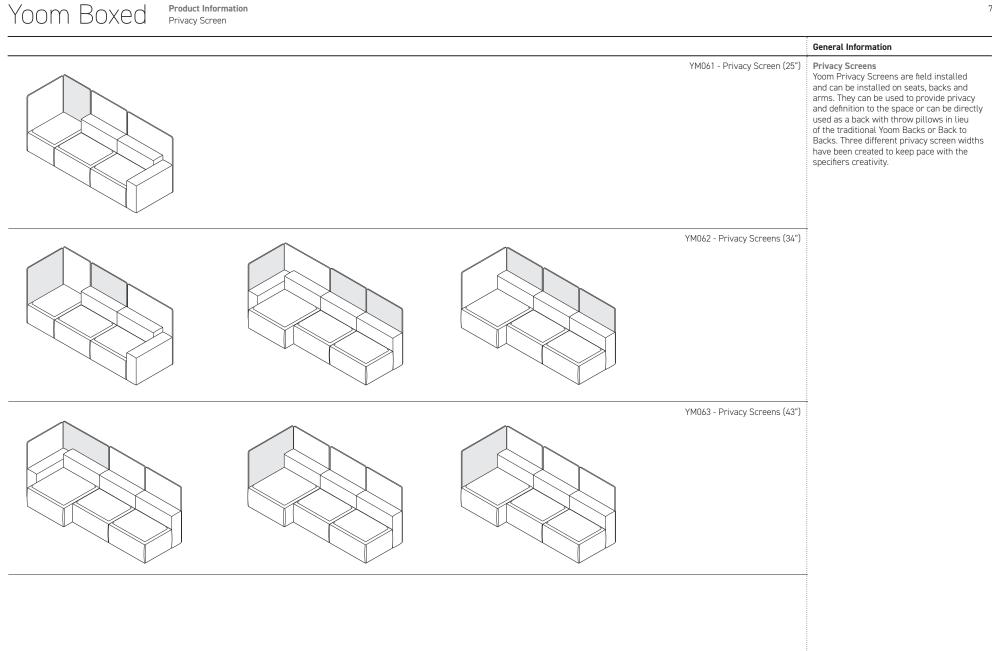

Lounge Arm and Privacy Screens

|                            |        |       |      |                      |      | Upholste | ry Grades |       |       |       |       |       |       |       |       |       |       |       |       |
|----------------------------|--------|-------|------|----------------------|------|----------|-----------|-------|-------|-------|-------|-------|-------|-------|-------|-------|-------|-------|-------|
|                            | Series | Style | Type | Dimensions           | Ydg. | C.O.M    | Α         | В     | С     | D     | E     | F     | G     | Н     | I     | J     | K     | L     | М     |
| Single Low Arm Boxed Front | YM     | 9     | 51   | 22"H x 10.5"D x 36"W | 1.9  | 750      | 896       | 974   | 1,050 | 1,130 | 1,208 | 1,295 | 1,384 | 1,485 | 1,617 | 1,775 | 1,933 | 2,087 | 2,246 |
| 25" Privacy Screen         | YM     | 0     | 61   | 45"H x 1.5"D x 25"W  | 2.2  | 1,049    | 1,221     | 1,314 | 1,405 | 1,497 | 1,591 | 1,692 | 1,796 | 1,913 | 2,069 | 2,254 | 2,440 | 2,623 | 2,809 |
| 34" Privacy Screen         | YM     | 0     | 62   | 45"H x 1.5"D x 34"W  | 3.0  | 1,349    | 1,579     | 1,706 | 1,828 | 1,953 | 2,079 | 2,217 | 2,354 | 2,517 | 2,726 | 2,978 | 3,229 | 3,476 | 3,726 |
| 43" Privacy Screen         | YM     | 0     | 63   | 45"H x 1.5"D x 43"W  | 3.0  | 1,649    | 1,940     | 2,098 | 2,250 | 2,409 | 2,567 | 2,741 | 2,915 | 3,119 | 3,382 | 3,699 | 4,015 | 4,326 | 4,641 |