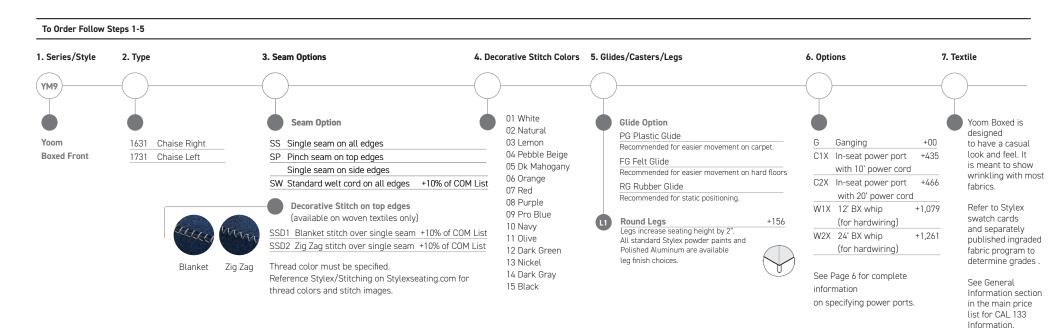

15 Black

thread colors and stitch images.

|                             | Upnoistery Grades |       |      |                    |      |       |       |       |       |       |       |       |       |       |       |       |       |       |        |
|-----------------------------|-------------------|-------|------|--------------------|------|-------|-------|-------|-------|-------|-------|-------|-------|-------|-------|-------|-------|-------|--------|
|                             | Series            | Style | Туре | Dimensions         | Ydg. | C.O.M | Α     | В     | С     | D     | E     | F     | G     | Н     | I     | J     | K     | L     | М      |
| Chaise Right<br>Boxed Front | YM                | 9     | 1631 | 26"H x 36"D x 70"W | 7.4  | 4,121 | 4,697 | 5,006 | 5,309 | 5,621 | 5,933 | 6,273 | 6,617 | 7,016 | 7,540 | 8,160 | 8,785 | 9,396 | 10,022 |
|                             |                   |       |      |                    |      |       |       |       |       |       |       |       |       |       |       |       |       |       |        |
| Chaise Left<br>Boxed Front  | YM                | 9     | 1731 | 26"H x 36"D x 70"W | 7.4  | 4,121 | 4,697 | 5,006 | 5,309 | 5,621 | 5,933 | 6,273 | 6,617 | 7,016 | 7,540 | 8,160 | 8,785 | 9,396 | 10,022 |
|                             |                   |       |      |                    |      |       |       |       |       |       |       |       |       |       |       |       |       |       |        |

### Glides

Yoom Boxed is available with 3 glide options: plastic, rubber, and felt.

### Casters

Yoom single seats and chairs (without arms) are available with 2 caster options: hard and soft.

### Power

Optional power receptacle offers three exposed power ports: 2 USB 2.1A ports and a standard, grounded 3-prong electrical outlet.