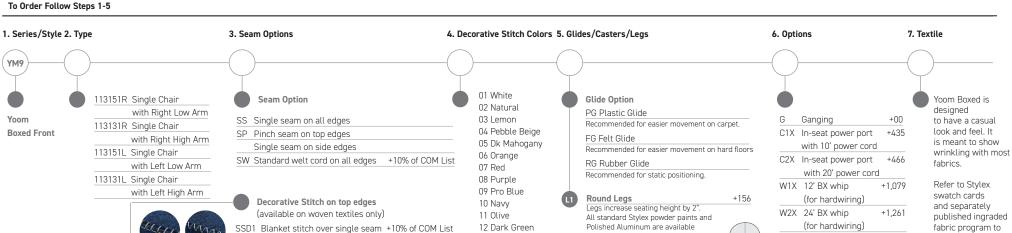

### Glides

Yoom Boxed is available with 3 glide options: plastic, rubber, and felt.

### Casters

Yoom single seats and chairs (without arms) are available with 2 caster options: hard and soft.

### Power

Optional power receptacle offers three exposed power ports: 2 USB 2.1A ports and a standard, grounded 3-prong electrical outlet.