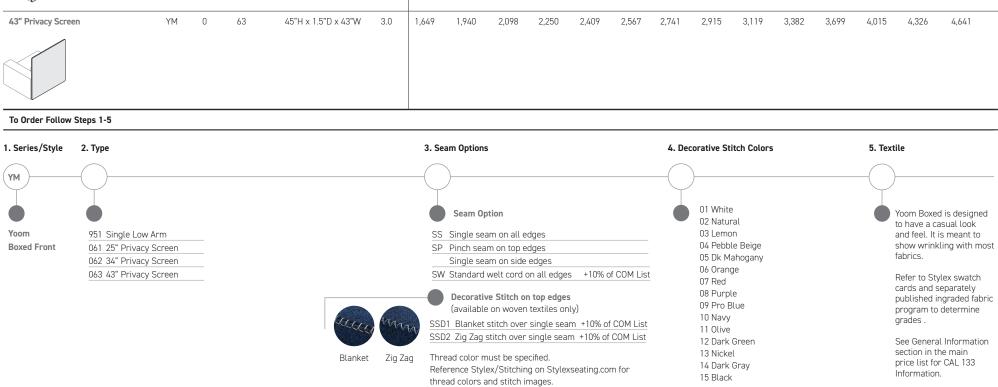

Lounge Arm and Privacy Screens

|                            |        |       |      |                      |      | Upholste | ry Grades |       |       |       |       |       |       |       |       |       |       |       |       |
|----------------------------|--------|-------|------|----------------------|------|----------|-----------|-------|-------|-------|-------|-------|-------|-------|-------|-------|-------|-------|-------|
|                            | Series | Style | Type | Dimensions           | Ydg. | C.O.M    | Α         | В     | С     | D     | E     | F     | G     | Н     | I     | J     | K     | L     | М     |
| Single Low Arm Boxed Front | YM     | 9     | 51   | 22"H x 10.5"D x 36"W | 1.9  | 750      | 896       | 974   | 1,050 | 1,130 | 1,208 | 1,295 | 1,384 | 1,485 | 1,617 | 1,775 | 1,933 | 2,087 | 2,246 |
| 25" Privacy Screen         | YM     | 0     | 61   | 45"H x 1.5"D x 25"W  | 2.2  | 1,049    | 1,221     | 1,314 | 1,405 | 1,497 | 1,591 | 1,692 | 1,796 | 1,913 | 2,069 | 2,254 | 2,440 | 2,623 | 2,809 |
| 34" Privacy Screen         | YM     | 0     | 62   | 45"H x 1.5"D x 34"W  | 3.0  | 1,349    | 1,579     | 1,706 | 1,828 | 1,953 | 2,079 | 2,217 | 2,354 | 2,517 | 2,726 | 2,978 | 3,229 | 3,476 | 3,726 |
| 43" Privacy Screen         | YM     | 0     | 63   | 45"H x 1.5"D x 43"W  | 3.0  | 1,649    | 1,940     | 2,098 | 2,250 | 2,409 | 2,567 | 2,741 | 2,915 | 3,119 | 3,382 | 3,699 | 4,015 | 4,326 | 4,641 |

Zig Zag

Thread color must be specified.

thread colors and stitch images.

Reference Stylex/Stitching on Stylexseating.com for

C.O.M. Fabric Upholstery Grades

|                                                  | Upholstery Grades |       |         |                    |      |       |       |       |       |       |       |       |        |        |        |        |        |        |        |
|--------------------------------------------------|-------------------|-------|---------|--------------------|------|-------|-------|-------|-------|-------|-------|-------|--------|--------|--------|--------|--------|--------|--------|
|                                                  | Series            | Style | Туре    | Dimensions         | Ydg. | C.O.M | Α     | В     | С     | D     | E     | F     | G      | Н      | I      | J      | K      | L      | М      |
| Double Chair Armless<br>Boxed Front              | YM                | 9     | 143400  | 26"H x 36"D x 70"W | 8.6  | 4,272 | 4,956 | 5,329 | 5,689 | 6,061 | 6,433 | 6,840 | 7,249  | 7,728  | 8,353  | 9,098  | 9,837  | 10,569 | 11,316 |
|                                                  |                   |       |         |                    |      |       |       |       |       |       |       |       |        |        |        |        |        |        |        |
| <b>Double Chair with Low Arms</b><br>Boxed Front | YM                | 9     | 143451P | 26"H x 36"D x 90"W | 12.2 | 5,772 | 6,748 | 7,277 | 7,789 | 8,321 | 8,849 | 9,430 | 10,017 | 10,698 | 11,587 | 12,648 | 13,703 | 14,743 | 15,808 |
|                                                  |                   |       |         |                    |      |       |       |       |       |       |       |       |        |        |        |        |        |        |        |
| Double Chair with High Arms<br>Boxed Front       | YM                | 9     | 143431P | 26"H x 36"D x 90"W | 12.8 | 6,070 | 7,098 | 7,653 | 8,197 | 8,753 | 9,313 | 9,924 | 10,537 | 11,252 | 12,189 | 13,306 | 14,419 | 15,515 | 16,638 |
|                                                  |                   |       |         |                    |      |       |       |       |       |       |       |       |        |        |        |        |        |        |        |
| To Onder Fallow Stone 1 E                        |                   |       |         |                    |      |       |       |       |       |       |       |       |        |        |        |        |        |        |        |