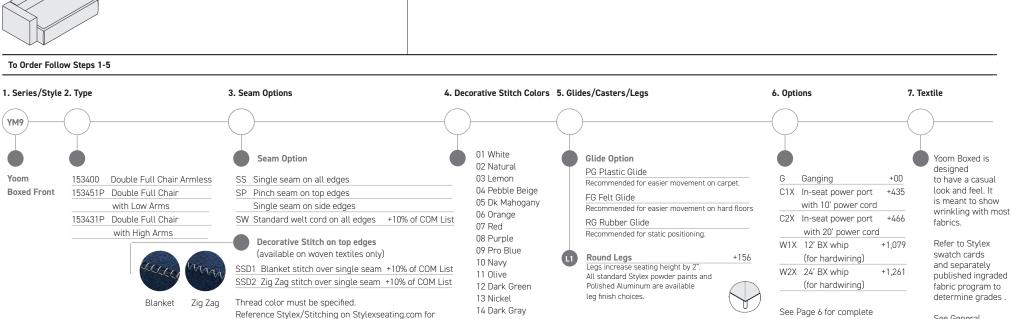

on specifying power ports.

C.O.M. Fabric Upholstery Grades

|                                                     |        |       |         |                    |      |       | opriotetti, y crados |       |       |       |        |        |        |        |        |        |        |        |        |
|-----------------------------------------------------|--------|-------|---------|--------------------|------|-------|----------------------|-------|-------|-------|--------|--------|--------|--------|--------|--------|--------|--------|--------|
|                                                     | Series | Style | Туре    | Dimensions         | Ydg. | C.O.M | Α                    | В     | С     | D     | Е      | F      | G      | Н      | I      | J      | K      | L      | М      |
| Double Full Chair Armless<br>Boxed Front            | YM     | 9     | 153400  | 26"H x 45"D x 70"W | 8.6  | 4,871 | 5,643                | 6,061 | 6,466 | 6,885 | 7,305  | 7,762  | 8,221  | 8,761  | 9,461  | 10,300 | 11,135 | 11,956 | 12,794 |
|                                                     |        |       |         |                    |      |       |                      |       |       |       |        |        |        |        |        |        |        |        |        |
| <b>Double Full Chair with Low Arms</b> Boxed Front  | YM     | 9     | 153451P | 26"H x 45"D x 90"W | 12.4 | 6,371 | 7,435                | 8,009 | 8,566 | 9,145 | 9,721  | 10,352 | 10,989 | 11,731 | 12,695 | 13,850 | 15,001 | 16,130 | 17,286 |
|                                                     |        |       |         |                    |      |       |                      |       |       |       |        |        |        |        |        |        |        |        |        |
| <b>Double Full Chair with High Arms</b> Boxed Front | YM     | 9     | 153431P | 26"H x 45"D x 90"W | 12.9 | 6,669 | 7,785                | 8,385 | 8,974 | 9,577 | 10,185 | 10,846 | 11,509 | 12,285 | 13,297 | 14,508 | 15,717 | 16,902 | 18,116 |
|                                                     |        |       |         |                    |      |       |                      |       |       |       |        |        |        |        |        |        |        |        |        |

15 Black

thread colors and stitch images.

|                             | Upnoistery Grades |       |      |                    |      |       |       |       |       |       |       |       |       |       |       |       |       |       |        |
|-----------------------------|-------------------|-------|------|--------------------|------|-------|-------|-------|-------|-------|-------|-------|-------|-------|-------|-------|-------|-------|--------|
|                             | Series            | Style | Туре | Dimensions         | Ydg. | C.O.M | Α     | В     | С     | D     | E     | F     | G     | Н     | I     | J     | K     | L     | М      |
| Chaise Right<br>Boxed Front | YM                | 9     | 1631 | 26"H x 36"D x 70"W | 7.4  | 4,121 | 4,697 | 5,006 | 5,309 | 5,621 | 5,933 | 6,273 | 6,617 | 7,016 | 7,540 | 8,160 | 8,785 | 9,396 | 10,022 |
|                             |                   |       |      |                    |      |       |       |       |       |       |       |       |       |       |       |       |       |       |        |
| Chaise Left<br>Boxed Front  | YM                | 9     | 1731 | 26"H x 36"D x 70"W | 7.4  | 4,121 | 4,697 | 5,006 | 5,309 | 5,621 | 5,933 | 6,273 | 6,617 | 7,016 | 7,540 | 8,160 | 8,785 | 9,396 | 10,022 |
|                             |                   |       |      |                    |      |       |       |       |       |       |       |       |       |       |       |       |       |       |        |