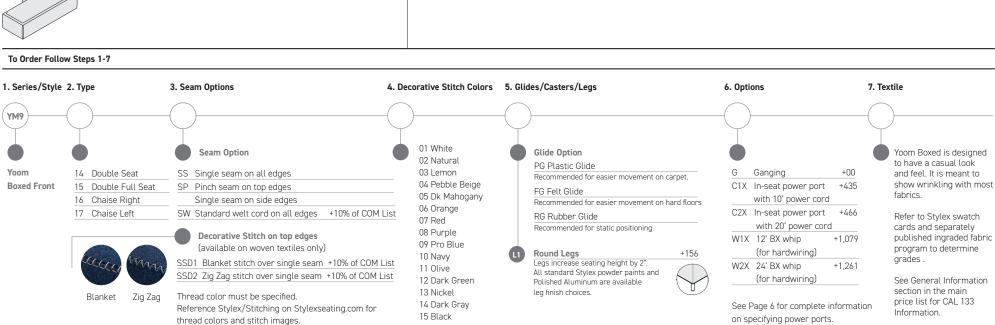

13 Nickel

15 Black

14 Dark Gray

leg finish choices.

See General

Information section

in the main price list for CAL 133 Information.

information

on specifying power ports.

C.O.M. Fabric Upholstery Grades

|                                                     |        |       |         |                    |      |       | opriotetti, y crados |       |       |       |        |        |        |        |        |        |        |        |        |
|-----------------------------------------------------|--------|-------|---------|--------------------|------|-------|----------------------|-------|-------|-------|--------|--------|--------|--------|--------|--------|--------|--------|--------|
|                                                     | Series | Style | Туре    | Dimensions         | Ydg. | C.O.M | Α                    | В     | С     | D     | Е      | F      | G      | Н      | I      | J      | K      | L      | М      |
| Double Full Chair Armless<br>Boxed Front            | YM     | 9     | 153400  | 26"H x 45"D x 70"W | 8.6  | 4,871 | 5,643                | 6,061 | 6,466 | 6,885 | 7,305  | 7,762  | 8,221  | 8,761  | 9,461  | 10,300 | 11,135 | 11,956 | 12,794 |
|                                                     |        |       |         |                    |      |       |                      |       |       |       |        |        |        |        |        |        |        |        |        |
| <b>Double Full Chair with Low Arms</b> Boxed Front  | YM     | 9     | 153451P | 26"H x 45"D x 90"W | 12.4 | 6,371 | 7,435                | 8,009 | 8,566 | 9,145 | 9,721  | 10,352 | 10,989 | 11,731 | 12,695 | 13,850 | 15,001 | 16,130 | 17,286 |
|                                                     |        |       |         |                    |      |       |                      |       |       |       |        |        |        |        |        |        |        |        |        |
| <b>Double Full Chair with High Arms</b> Boxed Front | YM     | 9     | 153431P | 26"H x 45"D x 90"W | 12.9 | 6,669 | 7,785                | 8,385 | 8,974 | 9,577 | 10,185 | 10,846 | 11,509 | 12,285 | 13,297 | 14,508 | 15,717 | 16,902 | 18,116 |
|                                                     |        |       |         |                    |      |       |                      |       |       |       |        |        |        |        |        |        |        |        |        |