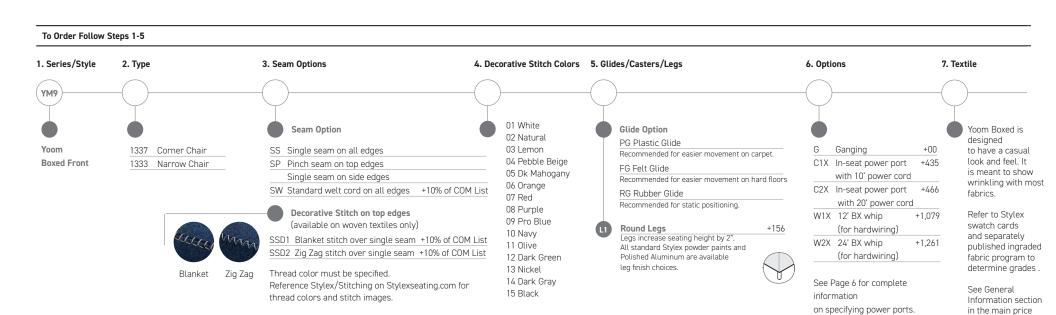

list for CAL 133 Information.

Corner and Narrow Chai

|                             |        |       |      |                    |      | Upnoistery Grades |       |       |       |       |       |       |       |       |       |       |       |       |       |
|-----------------------------|--------|-------|------|--------------------|------|-------------------|-------|-------|-------|-------|-------|-------|-------|-------|-------|-------|-------|-------|-------|
|                             | Series | Style | Туре | Dimensions         | Ydg. | C.O.M             | Α     | В     | С     | D     | E     | F     | G     | Н     | 1     | J     | K     | L     | М     |
| Corner Chair<br>Boxed Front | YM     | 9     | 1337 | 26"H x 36"D x 36"W | 5.0  | 2,624             | 3,027 | 3,246 | 3,457 | 3,677 | 3,895 | 4,135 | 4,373 | 4,655 | 5,021 | 5,457 | 5,896 | 6,324 | 6,760 |
|                             |        |       |      |                    |      |                   |       |       |       |       |       |       |       |       |       |       |       |       |       |
| Narrow Chair<br>Boxed Front | YM     | 9     | 1333 | 26"H x 36"D x 27"W | 3.3  | 2,100             | 2,356 | 2,496 | 2,631 | 2,771 | 2,912 | 3,063 | 3,216 | 3,396 | 3,631 | 3,908 | 4,188 | 4,464 | 4,740 |
|                             |        |       |      |                    |      |                   |       |       |       |       |       |       |       |       |       |       |       |       |       |

### Glides

Yoom Boxed is available with 3 glide options: plastic, rubber, and felt.

### Casters

Yoom single seats and chairs (without arms) are available with 2 caster options: hard and soft.

### Power

Optional power receptacle offers three exposed power ports: 2 USB 2.1A ports and a standard, grounded 3-prong electrical outlet.