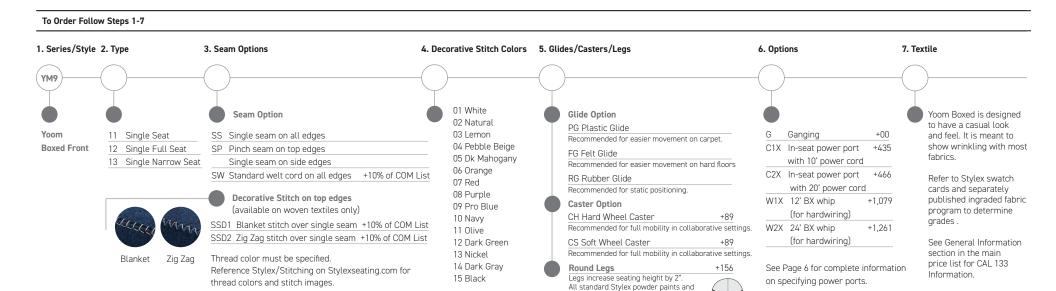

determine grades

Information section

in the main price list for CAL 133 Information.

See General

See Page 6 for complete

on specifying power ports.

information

Blanket

Zig Zag

Thread color must be specified.

thread colors and stitch images.

Reference Stylex/Stitching on Stylexseating.com for

C.O.M. Fabric Upholstery Grades

|                                                  | Upholstery Grades |       |         |                    |      |       |       |       |       |       |       |       |        |        |        |        |        |        |        |
|--------------------------------------------------|-------------------|-------|---------|--------------------|------|-------|-------|-------|-------|-------|-------|-------|--------|--------|--------|--------|--------|--------|--------|
|                                                  | Series            | Style | Туре    | Dimensions         | Ydg. | C.O.M | Α     | В     | С     | D     | E     | F     | G      | Н      | I      | J      | K      | L      | М      |
| Double Chair Armless<br>Boxed Front              | YM                | 9     | 143400  | 26"H x 36"D x 70"W | 8.6  | 4,272 | 4,956 | 5,329 | 5,689 | 6,061 | 6,433 | 6,840 | 7,249  | 7,728  | 8,353  | 9,098  | 9,837  | 10,569 | 11,316 |
|                                                  |                   |       |         |                    |      |       |       |       |       |       |       |       |        |        |        |        |        |        |        |
| <b>Double Chair with Low Arms</b><br>Boxed Front | YM                | 9     | 143451P | 26"H x 36"D x 90"W | 12.2 | 5,772 | 6,748 | 7,277 | 7,789 | 8,321 | 8,849 | 9,430 | 10,017 | 10,698 | 11,587 | 12,648 | 13,703 | 14,743 | 15,808 |
|                                                  |                   |       |         |                    |      |       |       |       |       |       |       |       |        |        |        |        |        |        |        |
| Double Chair with High Arms<br>Boxed Front       | YM                | 9     | 143431P | 26"H x 36"D x 90"W | 12.8 | 6,070 | 7,098 | 7,653 | 8,197 | 8,753 | 9,313 | 9,924 | 10,537 | 11,252 | 12,189 | 13,306 | 14,419 | 15,515 | 16,638 |
|                                                  |                   |       |         |                    |      |       |       |       |       |       |       |       |        |        |        |        |        |        |        |
| To Onder Fallow Stone 1 E                        |                   |       |         |                    |      |       |       |       |       |       |       |       |        |        |        |        |        |        |        |