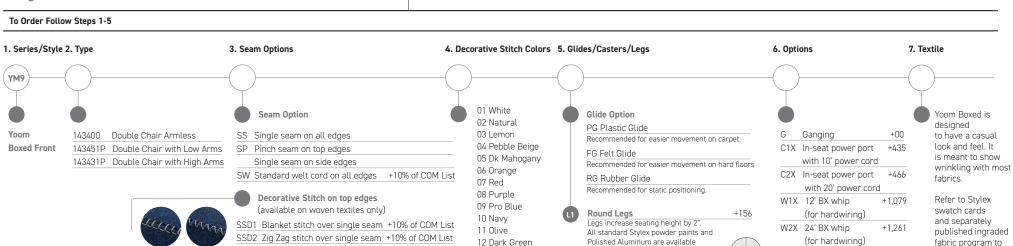

Zig Zag

Thread color must be specified.

thread colors and stitch images.

Reference Stylex/Stitching on Stylexseating.com for

C.O.M. Fabric Upholstery Grades

|                                                  | Upholstery Grades |       |         |                    |      |       |       |       |       |       |       |       |        |        |        |        |        |        |        |
|--------------------------------------------------|-------------------|-------|---------|--------------------|------|-------|-------|-------|-------|-------|-------|-------|--------|--------|--------|--------|--------|--------|--------|
|                                                  | Series            | Style | Туре    | Dimensions         | Ydg. | C.O.M | Α     | В     | С     | D     | E     | F     | G      | Н      | I      | J      | K      | L      | М      |
| Double Chair Armless<br>Boxed Front              | YM                | 9     | 143400  | 26"H x 36"D x 70"W | 8.6  | 4,272 | 4,956 | 5,329 | 5,689 | 6,061 | 6,433 | 6,840 | 7,249  | 7,728  | 8,353  | 9,098  | 9,837  | 10,569 | 11,316 |
|                                                  |                   |       |         |                    |      |       |       |       |       |       |       |       |        |        |        |        |        |        |        |
| <b>Double Chair with Low Arms</b><br>Boxed Front | YM                | 9     | 143451P | 26"H x 36"D x 90"W | 12.2 | 5,772 | 6,748 | 7,277 | 7,789 | 8,321 | 8,849 | 9,430 | 10,017 | 10,698 | 11,587 | 12,648 | 13,703 | 14,743 | 15,808 |
|                                                  |                   |       |         |                    |      |       |       |       |       |       |       |       |        |        |        |        |        |        |        |
| Double Chair with High Arms<br>Boxed Front       | YM                | 9     | 143431P | 26"H x 36"D x 90"W | 12.8 | 6,070 | 7,098 | 7,653 | 8,197 | 8,753 | 9,313 | 9,924 | 10,537 | 11,252 | 12,189 | 13,306 | 14,419 | 15,515 | 16,638 |
|                                                  |                   |       |         |                    |      |       |       |       |       |       |       |       |        |        |        |        |        |        |        |
| To Onder Fallow Stone 1 E                        |                   |       |         |                    |      |       |       |       |       |       |       |       |        |        |        |        |        |        |        |

13 Nickel

15 Black

14 Dark Gray

leg finish choices.

See General

Information section

in the main price list for CAL 133 Information.

information