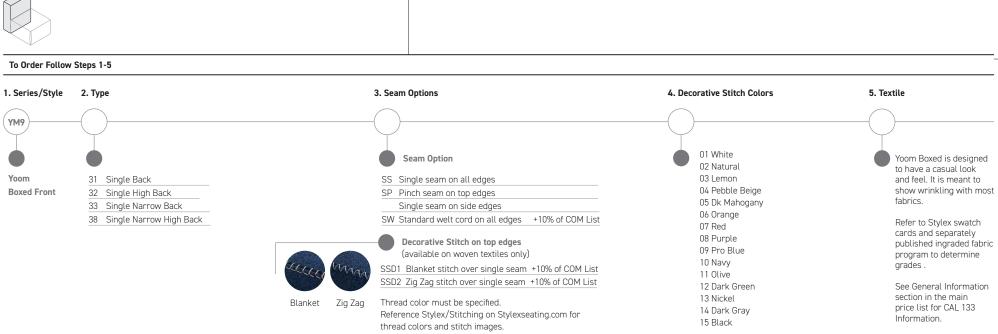

Lounge Single Bac

|                                        |        |       |      |                   |      | Upholste | ery Grades |       |       |       |       |       |       |       |       |       |       |       |       |
|----------------------------------------|--------|-------|------|-------------------|------|----------|------------|-------|-------|-------|-------|-------|-------|-------|-------|-------|-------|-------|-------|
|                                        | Series | Style | Туре | Dimensions        | Ydg. | C.O.M    | Α          | В     | С     | D     | E     | F     | G     | н     | 1     | J     | K     | L     | М     |
| Single Back<br>Boxed Front             | YM     | 9     | 31   | 26"H x 9"D x 36"W | 2.2  | 899      | 1,071      | 1,162 | 1,254 | 1,346 | 1,440 | 1,542 | 1,644 | 1,762 | 1,918 | 2,104 | 2,291 | 2,473 | 2,661 |
|                                        |        |       |      |                   |      |          |            |       |       |       |       |       |       |       |       |       |       |       |       |
| Single High Back<br>Boxed Front        | YM     | 9     | 32   | 30"H x 9"D x 36"W | 2.5  | 974      | 1,161      | 1,266 | 1,364 | 1,466 | 1,570 | 1,682 | 1,796 | 1,926 | 2,097 | 2,300 | 2,506 | 2,706 | 2,910 |
|                                        |        |       |      |                   |      |          |            |       |       |       |       |       |       |       |       |       |       |       |       |
| Single Narrow Back<br>Boxed Front      | YM     | 9     | 33   | 26"H x 9"D x 27"W | 1.7  | 825      | 951        | 1,023 | 1,090 | 1,159 | 1,231 | 1,306 | 1,384 | 1,473 | 1,591 | 1,729 | 1,869 | 2,008 | 2,145 |
|                                        |        |       |      |                   |      |          |            |       |       |       |       |       |       |       |       |       |       |       |       |
| Singlw Narrow High Back<br>Boxed Front | YM     | 9     | 38   | 30"H x 9"D x 27"W | 1.9  | 974      | 1,110      | 1,185 | 1,258 | 1,332 | 1,407 | 1,488 | 1,571 | 1,667 | 1,790 | 1,940 | 2,087 | 2,234 | 2,382 |
|                                        |        |       |      |                   |      |          |            |       |       |       |       |       |       |       |       |       |       |       |       |
| To Order Follow Steps 1-5              |        |       |      |                   |      |          |            |       |       |       |       |       |       |       |       |       |       |       |       |

Zig Zag

Thread color must be specified.

thread colors and stitch images.

Reference Stylex/Stitching on Stylexseating.com for

C.O.M. Fabric Upholstery Grades

|                                                  | Upholstery Grades |       |         |                    |      |       |       |       |       |       |       |       |        |        |        |        |        |        |        |
|--------------------------------------------------|-------------------|-------|---------|--------------------|------|-------|-------|-------|-------|-------|-------|-------|--------|--------|--------|--------|--------|--------|--------|
|                                                  | Series            | Style | Туре    | Dimensions         | Ydg. | C.O.M | Α     | В     | С     | D     | E     | F     | G      | Н      | I      | J      | K      | L      | М      |
| Double Chair Armless<br>Boxed Front              | YM                | 9     | 143400  | 26"H x 36"D x 70"W | 8.6  | 4,272 | 4,956 | 5,329 | 5,689 | 6,061 | 6,433 | 6,840 | 7,249  | 7,728  | 8,353  | 9,098  | 9,837  | 10,569 | 11,316 |
|                                                  |                   |       |         |                    |      |       |       |       |       |       |       |       |        |        |        |        |        |        |        |
| <b>Double Chair with Low Arms</b><br>Boxed Front | YM                | 9     | 143451P | 26"H x 36"D x 90"W | 12.2 | 5,772 | 6,748 | 7,277 | 7,789 | 8,321 | 8,849 | 9,430 | 10,017 | 10,698 | 11,587 | 12,648 | 13,703 | 14,743 | 15,808 |
|                                                  |                   |       |         |                    |      |       |       |       |       |       |       |       |        |        |        |        |        |        |        |
| Double Chair with High Arms<br>Boxed Front       | YM                | 9     | 143431P | 26"H x 36"D x 90"W | 12.8 | 6,070 | 7,098 | 7,653 | 8,197 | 8,753 | 9,313 | 9,924 | 10,537 | 11,252 | 12,189 | 13,306 | 14,419 | 15,515 | 16,638 |
|                                                  |                   |       |         |                    |      |       |       |       |       |       |       |       |        |        |        |        |        |        |        |
| To Onder Fallow Stone 1 E                        |                   |       |         |                    |      |       |       |       |       |       |       |       |        |        |        |        |        |        |        |