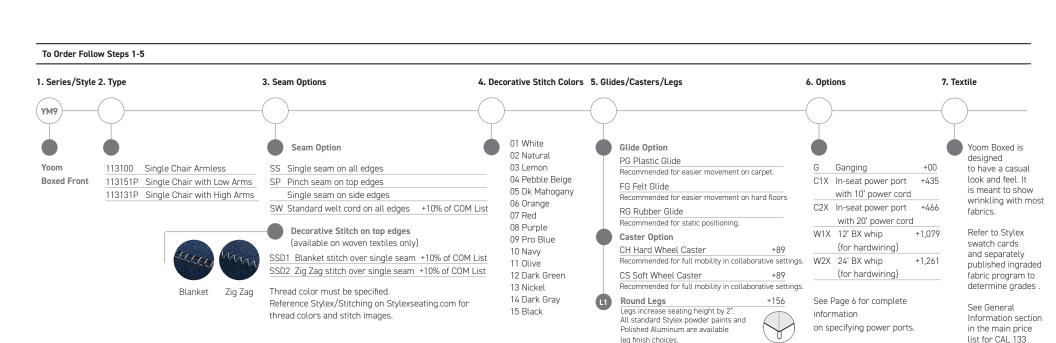

Information.

|                                            |        |       |         |                    |      | Upholste | ery Grades |       |       |       |       |       |       |       |       |       |        |        |        |
|--------------------------------------------|--------|-------|---------|--------------------|------|----------|------------|-------|-------|-------|-------|-------|-------|-------|-------|-------|--------|--------|--------|
|                                            | Series | Style | Туре    | Dimensions         | Ydg. | C.O.M    | Α          | В     | С     | D     | Е     | F     | G     | Н     | I     | J     | K      | L      | М      |
| Single Chair Armless<br>Boxed Front        | YM     | 9     | 113100  | 26"H x 36"D x 36"W | 4.5  | 2,473    | 2,842      | 3,039 | 3,236 | 3,433 | 3,636 | 3,853 | 4,074 | 4,329 | 4,666 | 5,065 | 5,464  | 5,858  | 6,260  |
|                                            |        |       |         |                    |      |          |            |       |       |       |       |       |       |       |       |       |        |        |        |
| Single Chair with Low Arms<br>Boxed Front  | YM     | 9     | 113151P | 26"H x 36"D x 56"W | 8.3  | 3,973    | 4,634      | 4,987 | 5,336 | 5,693 | 6,052 | 6,443 | 6,842 | 7,299 | 7,900 | 8,615 | 9,330  | 10,032 | 10,752 |
|                                            |        |       |         |                    |      |          |            |       |       |       |       |       |       |       |       |       |        |        |        |
| Single Chair with High Arms<br>Boxed Front | YM     | 9     | 113131P | 26"H x 36"D x 56"W | 8.8  | 4,271    | 4,984      | 5,363 | 5,744 | 6,125 | 6,516 | 6,937 | 7,362 | 7,853 | 8,502 | 9,273 | 10,046 | 10,804 | 11,582 |
|                                            |        |       |         |                    |      |          |            |       |       |       |       |       |       |       |       |       |        |        |        |

list for CAL 133 Information.

|                                                 |        |       |         |                    |      | Opnoisie | ery Grades |       |       |       |       |       |       |       |       |       |        |        |        |
|-------------------------------------------------|--------|-------|---------|--------------------|------|----------|------------|-------|-------|-------|-------|-------|-------|-------|-------|-------|--------|--------|--------|
|                                                 | Series | Style | Туре    | Dimensions         | Ydg. | C.O.M    | Α          | В     | С     | D     | E     | F     | G     | н     | 1     | J     | K      | L      | М      |
| Single Full Chair Armless<br>Boxed Front        | YM     | 9     | 123100  | 26"H x 45"D x 36"W | 5.5  | 2,773    | 3,201      | 3,432 | 3,660 | 3,891 | 4,123 | 4,378 | 4,634 | 4,932 | 5,322 | 5,786 | 6,252  | 6,710  | 7,175  |
|                                                 |        |       |         |                    |      |          |            |       |       |       |       |       |       |       |       |       |        |        |        |
| Single Full Chair with Low Arms<br>Boxed Front  | YM     | 9     | 123151P | 26"H x 45"D x 56"W | 9.2  | 4,273    | 4,993      | 5,380 | 5,760 | 6,151 | 6,539 | 6,968 | 7,402 | 7,902 | 8,556 | 9,336 | 10,118 | 10,884 | 11,667 |
|                                                 |        |       |         |                    |      |          |            |       |       |       |       |       |       |       |       |       |        |        |        |
| Single Full Chair with High Arms<br>Boxed Front | YM     | 9     | 123131P | 26"H x 45"D x 56"W | 9.7  | 4,571    | 5,343      | 5,756 | 6,168 | 6,583 | 7,003 | 7,462 | 7,922 | 8,456 | 9,158 | 9,994 | 10,834 | 11,656 | 12,497 |
|                                                 |        |       |         |                    |      |          |            |       |       |       |       |       |       |       |       |       |        |        |        |

determine grades

Information section

in the main price list for CAL 133 Information.

See General

See Page 6 for complete

on specifying power ports.

information

Blanket

Zig Zag

Thread color must be specified.

thread colors and stitch images.

Reference Stylex/Stitching on Stylexseating.com for

C.O.M. Fabric Upholstery Grades

|                                                  | Upholstery Grades |       |         |                    |      |       |       |       |       |       |       |       |        |        |        |        |        |        |        |
|--------------------------------------------------|-------------------|-------|---------|--------------------|------|-------|-------|-------|-------|-------|-------|-------|--------|--------|--------|--------|--------|--------|--------|
|                                                  | Series            | Style | Туре    | Dimensions         | Ydg. | C.O.M | Α     | В     | С     | D     | E     | F     | G      | Н      | I      | J      | K      | L      | М      |
| Double Chair Armless<br>Boxed Front              | YM                | 9     | 143400  | 26"H x 36"D x 70"W | 8.6  | 4,272 | 4,956 | 5,329 | 5,689 | 6,061 | 6,433 | 6,840 | 7,249  | 7,728  | 8,353  | 9,098  | 9,837  | 10,569 | 11,316 |
|                                                  |                   |       |         |                    |      |       |       |       |       |       |       |       |        |        |        |        |        |        |        |
| <b>Double Chair with Low Arms</b><br>Boxed Front | YM                | 9     | 143451P | 26"H x 36"D x 90"W | 12.2 | 5,772 | 6,748 | 7,277 | 7,789 | 8,321 | 8,849 | 9,430 | 10,017 | 10,698 | 11,587 | 12,648 | 13,703 | 14,743 | 15,808 |
|                                                  |                   |       |         |                    |      |       |       |       |       |       |       |       |        |        |        |        |        |        |        |
| Double Chair with High Arms<br>Boxed Front       | YM                | 9     | 143431P | 26"H x 36"D x 90"W | 12.8 | 6,070 | 7,098 | 7,653 | 8,197 | 8,753 | 9,313 | 9,924 | 10,537 | 11,252 | 12,189 | 13,306 | 14,419 | 15,515 | 16,638 |
|                                                  |                   |       |         |                    |      |       |       |       |       |       |       |       |        |        |        |        |        |        |        |
| To Onder Fallow Stone 1 E                        |                   |       |         |                    |      |       |       |       |       |       |       |       |        |        |        |        |        |        |        |

13 Nickel

15 Black

14 Dark Gray

leg finish choices.

See General

Information section

in the main price list for CAL 133 Information.

information

on specifying power ports.

C.O.M. Fabric Upholstery Grades

|                                                     |        |       |         |                    |      |       | opriotetti, y crados |       |       |       |        |        |        |        |        |        |        |        |        |
|-----------------------------------------------------|--------|-------|---------|--------------------|------|-------|----------------------|-------|-------|-------|--------|--------|--------|--------|--------|--------|--------|--------|--------|
|                                                     | Series | Style | Туре    | Dimensions         | Ydg. | C.O.M | Α                    | В     | С     | D     | Е      | F      | G      | Н      | I      | J      | K      | L      | М      |
| Double Full Chair Armless<br>Boxed Front            | YM     | 9     | 153400  | 26"H x 45"D x 70"W | 8.6  | 4,871 | 5,643                | 6,061 | 6,466 | 6,885 | 7,305  | 7,762  | 8,221  | 8,761  | 9,461  | 10,300 | 11,135 | 11,956 | 12,794 |
|                                                     |        |       |         |                    |      |       |                      |       |       |       |        |        |        |        |        |        |        |        |        |
| <b>Double Full Chair with Low Arms</b> Boxed Front  | YM     | 9     | 153451P | 26"H x 45"D x 90"W | 12.4 | 6,371 | 7,435                | 8,009 | 8,566 | 9,145 | 9,721  | 10,352 | 10,989 | 11,731 | 12,695 | 13,850 | 15,001 | 16,130 | 17,286 |
|                                                     |        |       |         |                    |      |       |                      |       |       |       |        |        |        |        |        |        |        |        |        |
| <b>Double Full Chair with High Arms</b> Boxed Front | YM     | 9     | 153431P | 26"H x 45"D x 90"W | 12.9 | 6,669 | 7,785                | 8,385 | 8,974 | 9,577 | 10,185 | 10,846 | 11,509 | 12,285 | 13,297 | 14,508 | 15,717 | 16,902 | 18,116 |
|                                                     |        |       |         |                    |      |       |                      |       |       |       |        |        |        |        |        |        |        |        |        |