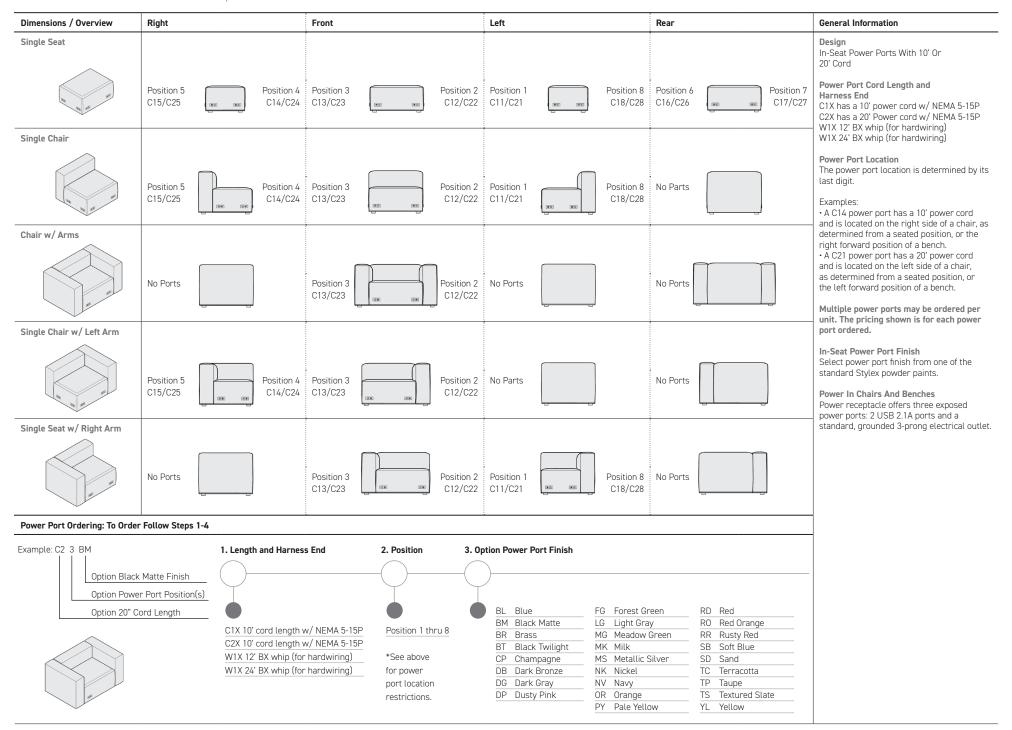

### Power

Optional power receptacle offers three exposed power ports: 2 USB 2.1A ports and a standard, grounded 3-prong electrical outlet.