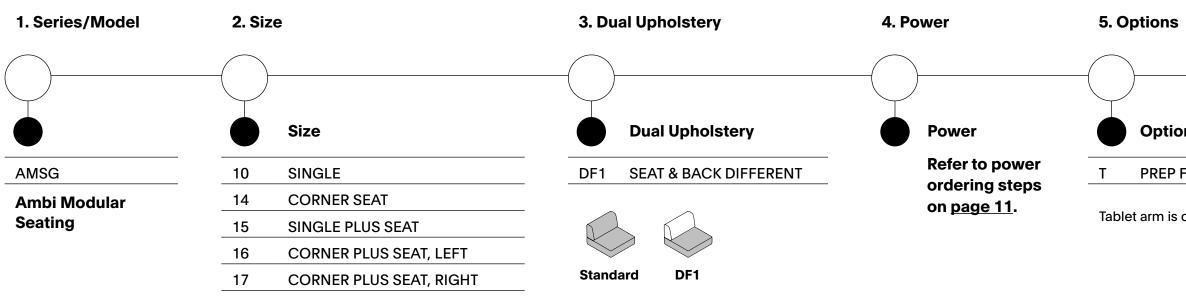

#### Configuration

Ambi is a collaborative collection, specifiable as Preconfigured or Modular.

Preconfigured layouts are available for: Lounge, Work Lounge, Work Booth, Workstation, and Media Wall layouts and include all Ambi components necessary for the layout as shown on **page 5**. • Preconfigured Booths and Workstations include 54"H screens and 10"W end screens.

#### Configuration

Ambi is a collaborative collection, specifiable as Preconfigured or Modular.

Preconfigured layouts are available for: Lounge, Work Lounge, Work Booth, Workstation, and Media Wall layouts and include all Ambi components necessary for the layout as shown on page 5.
Preconfigured Booths and Workstations include 54"H screens and 10"W end screens.

#### Configuration

Ambi is a collaborative collection, specifiable as Preconfigured or Modular.

Preconfigured layouts are available for: Lounge, Work Lounge, Work Booth, Workstation, and Media Wall layouts and include all Ambi components necessary for the layout as shown on page 5. • Preconfigured Booths and Workstations include 54"H screens and 10"W end screens.