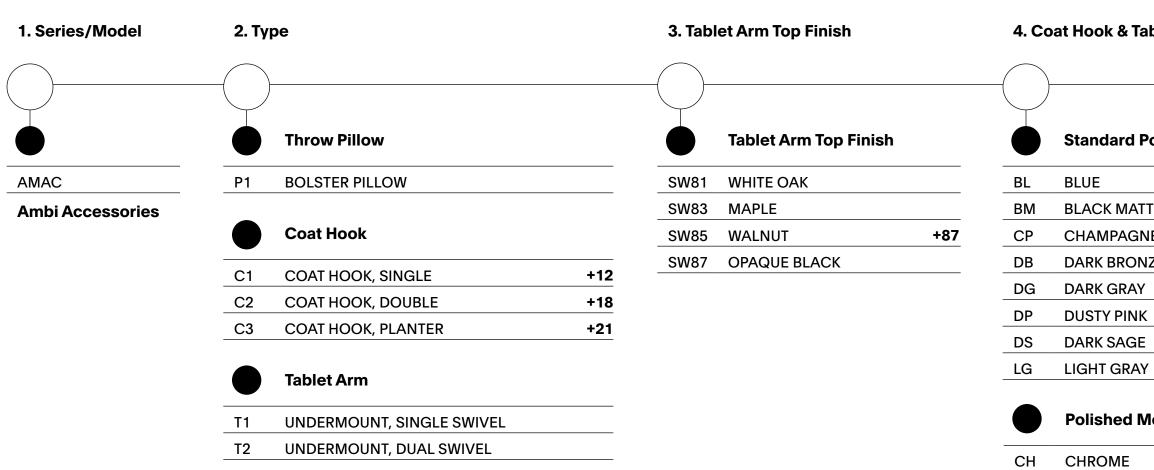

#### Accessories

Accessories include laminate or wood veneer planters, tablet arm, coat hooks, and a bolster pillow.

### Accessories

Accessories include laminate or wood veneer planters, tablet arm, coat hooks, and a bolster pillow.

# Ambi

SPECIFICATION GUIDE: HOW TO ORDER, PRECONFIGURED BOOTH

Ambi

Ambi

SPECIFICATION GUIDE: HOW TO ORDER, PRECONFIGURED MEDIA WALL

SPECIFICATION GUIDE: HOW TO ORDER, MODULAR FRAMES + SCREENS

21

SPECIFICATION GUIDE: HOW TO ORDER, MODULAR CASE GOODS & PLANTERS