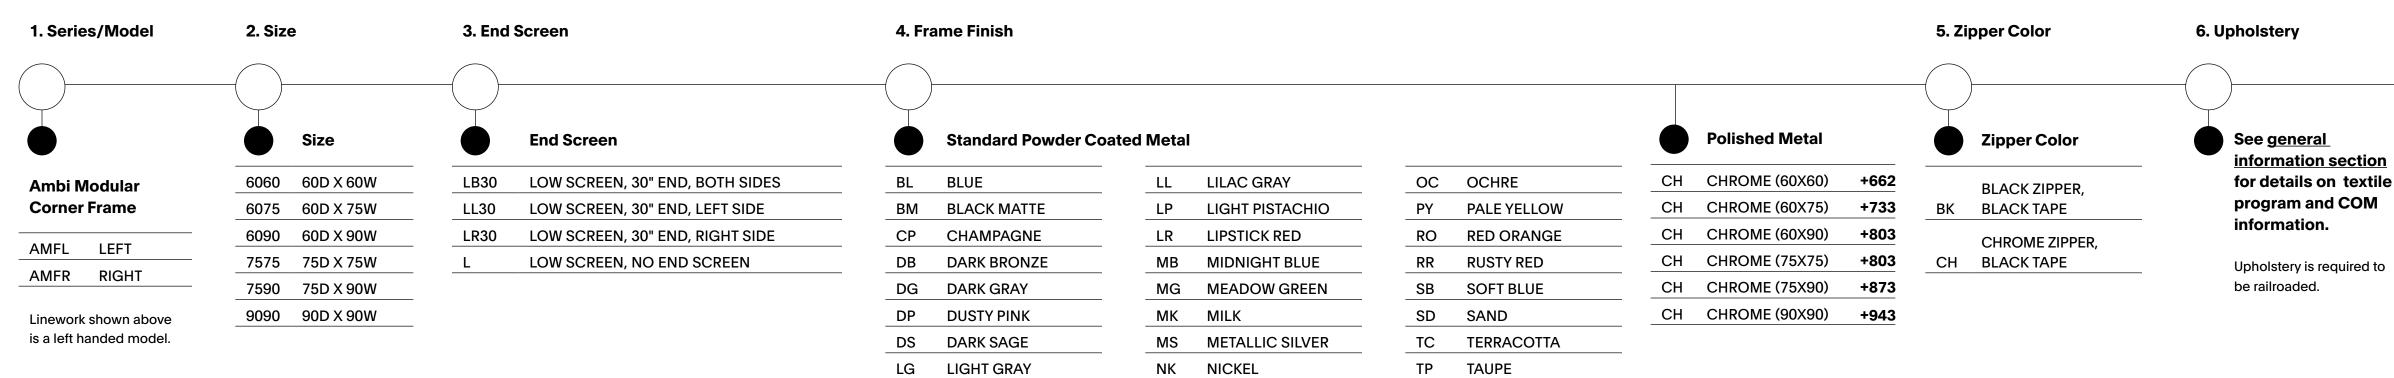

Modular units are comprised of upholstered seating, casegoods, and screen/frame setups.

• Modular units are available in a low version, with 30"H screens and 30"W end screens, or a high version, with 54"H screens. • Units with 54"H screens are specifiable without end screens, or with 10"W, 15"W, or 30"W end screens.

Modular units are comprised of upholstered seating, casegoods, and screen/frame setups.

Modular units are available in a low version, with 30"H screens and 30"W end screens, or a high version, with 54"H screens.
Units with 54"H screens are specifiable without end screens, or with 10"W, 15"W, or 30"W end screens.