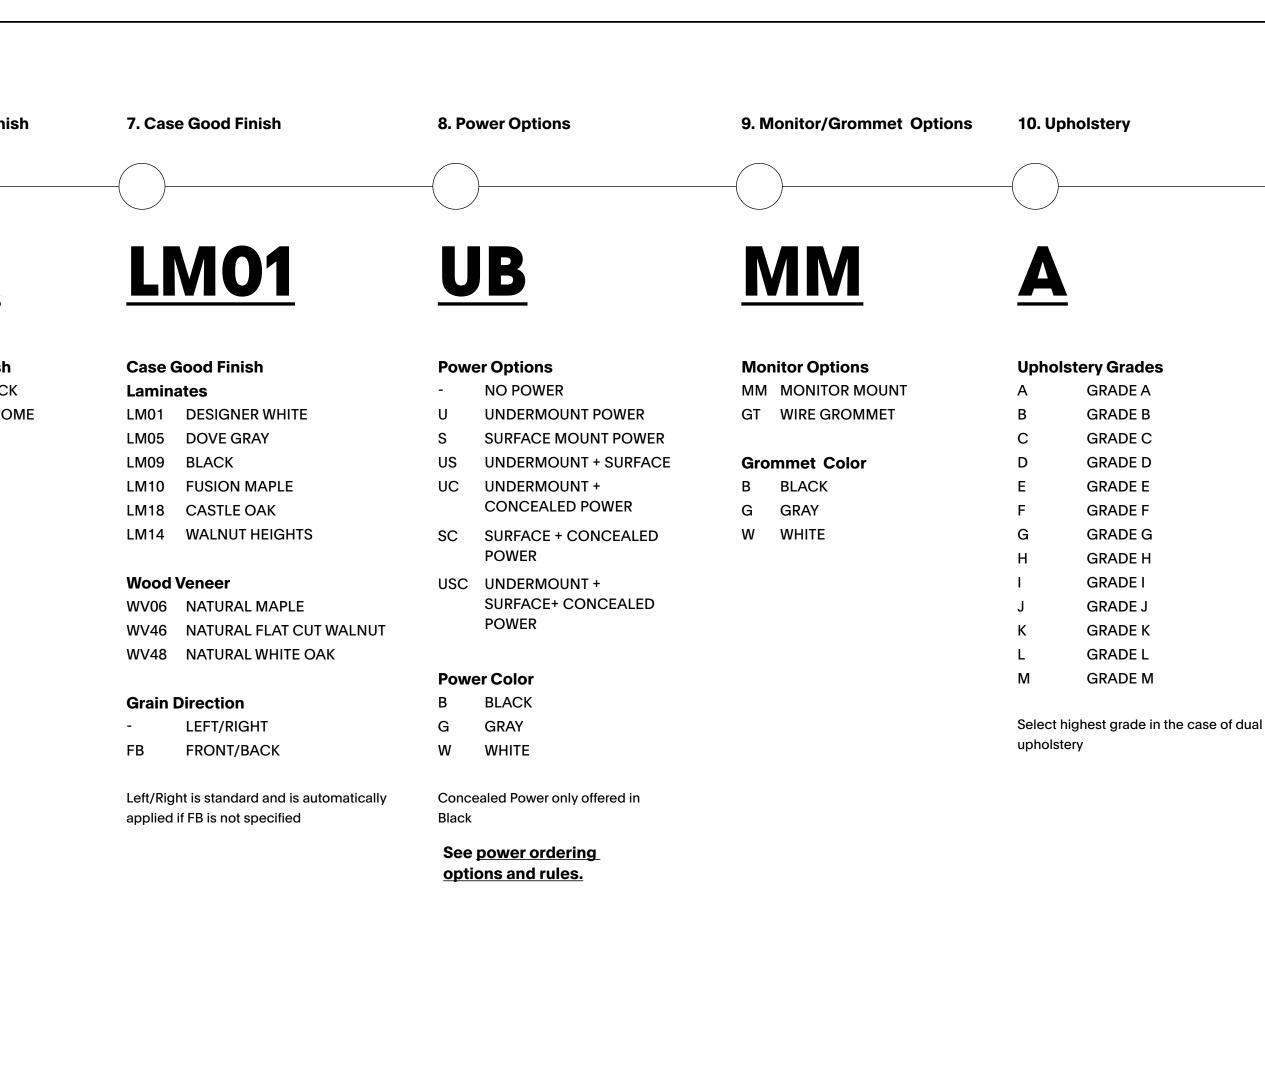

# Ambi

SPECIFICATION GUIDE: HOW TO ORDER, PRECONFIGURED LOUNGE

Ambi

SPECIFICATION GUIDE: HOW TO ORDER, PRECONFIGURED WORK LOUNGE