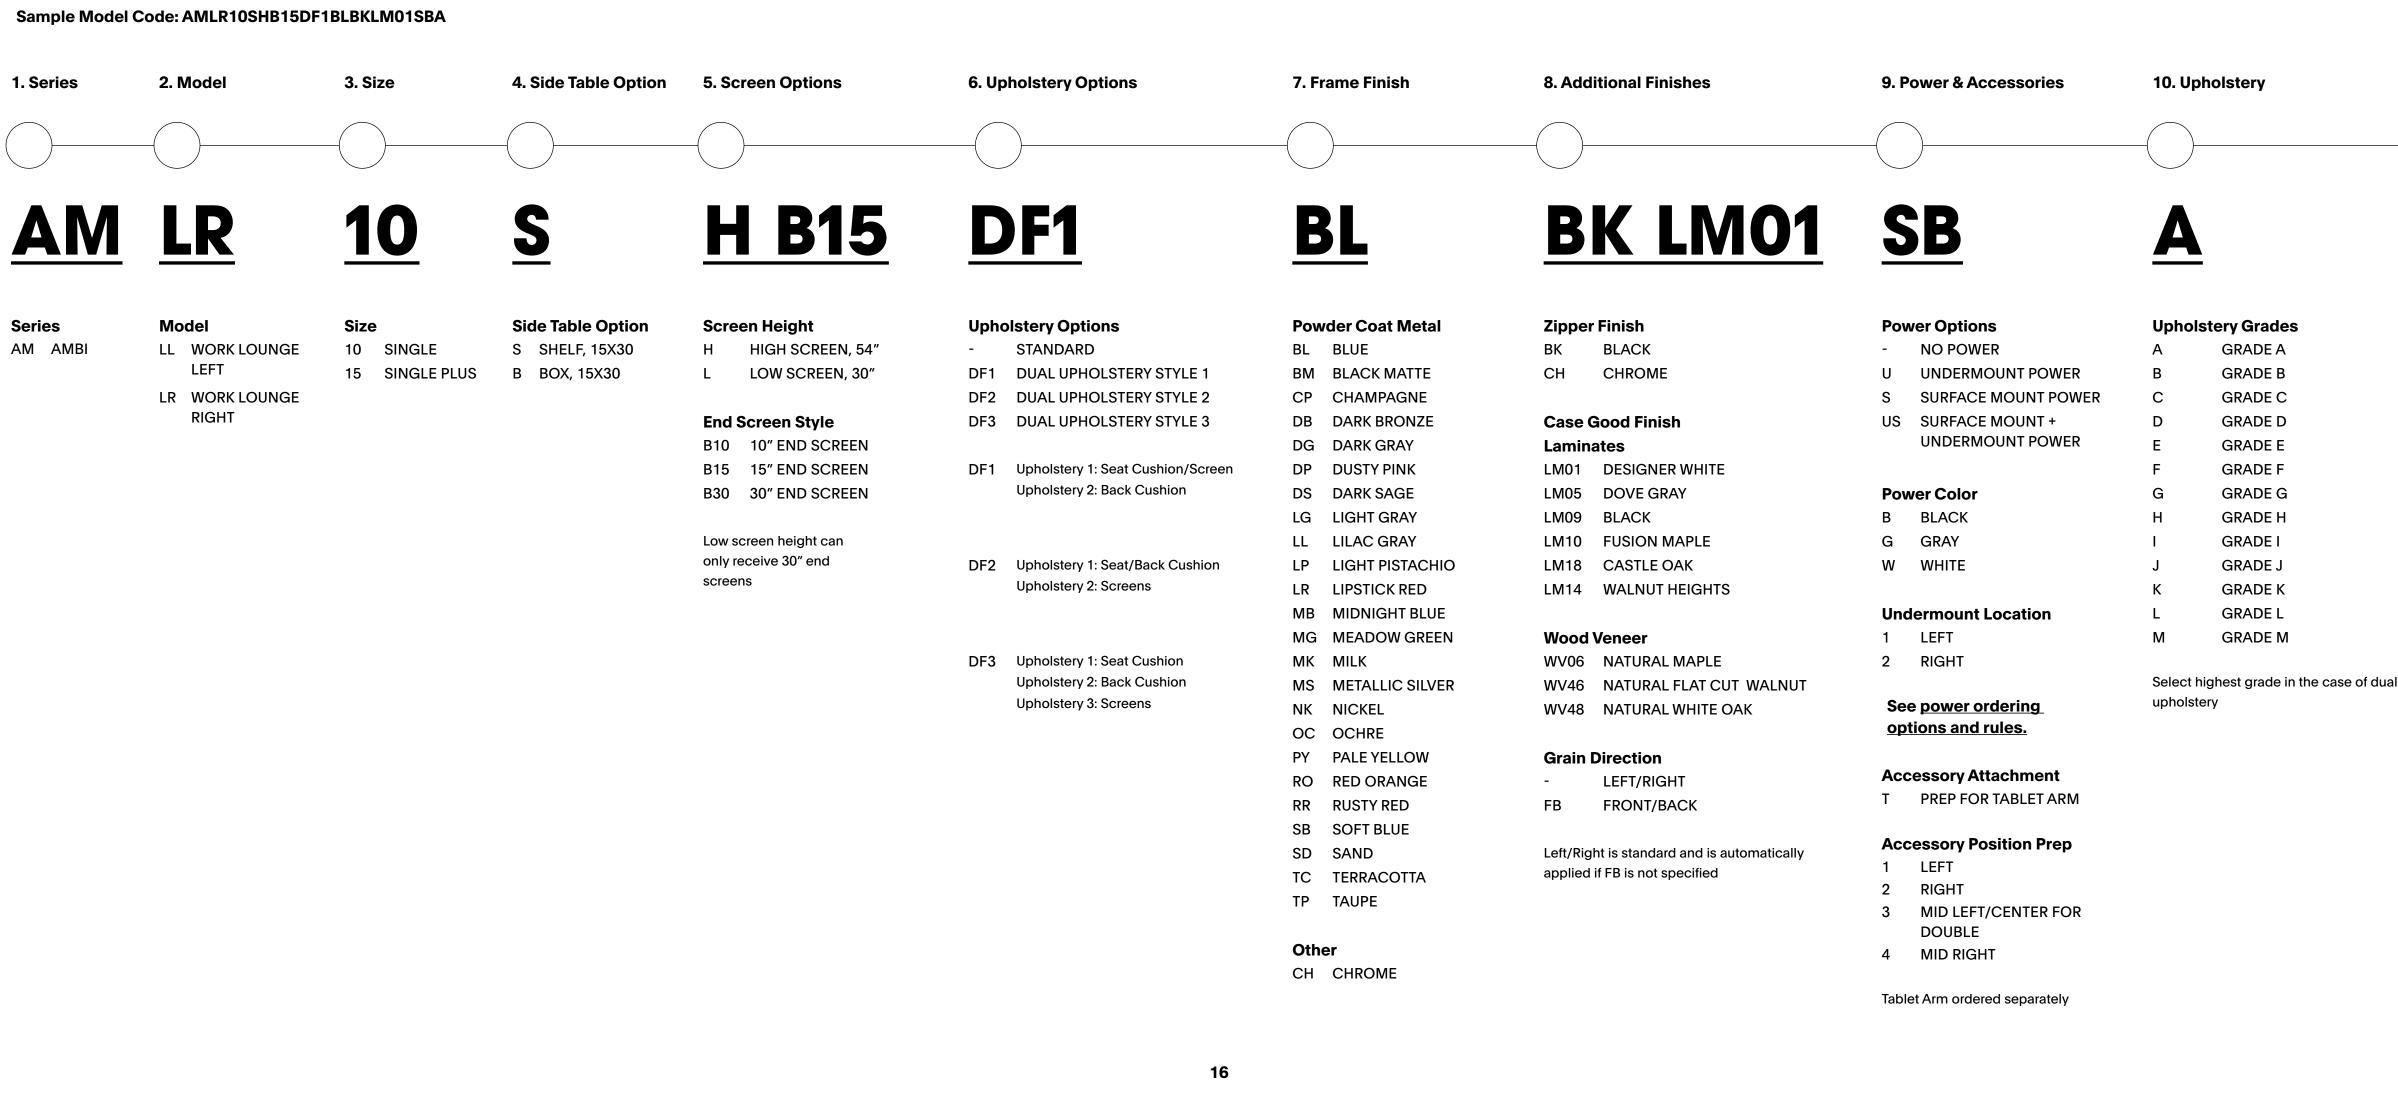

# Ambi

SPECIFICATION GUIDE: HOW TO ORDER, PRECONFIGURED LOUNGE

Ambi

SPECIFICATION GUIDE: HOW TO ORDER, PRECONFIGURED WORK LOUNGE