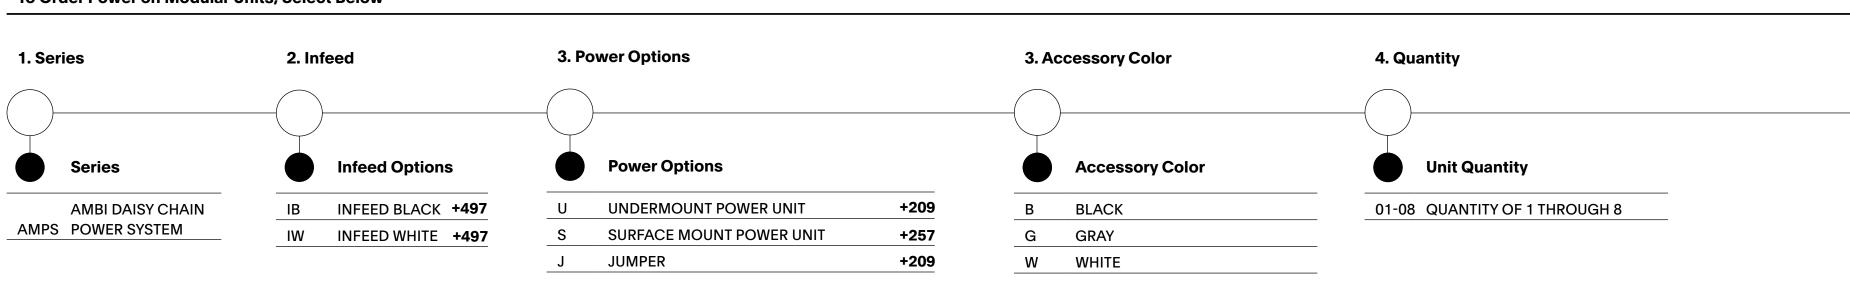

#### POWER OVERVIEW

To Order Power on Modular Units, Select Below

Hardwire only available in standard power.

|  | $\square$ |
|--|-----------|
|  |           |
|  | ),        |
|  | Ψ         |

#### **Daisy Chain**

Modular units can be specified with an additional daisy chain power system. Power units that will be daisy-chained need to include DC in the specification.

Position 3 is only available on Surface power.

#### **Daisy Chain**

Modular units can be specified with an additional daisy chain power system. Power units that will be daisy-chained need to include DC in the specification.

Daisy chain infeed cords are 10' long with a 3prong plug. Up to (3) power units may be specified without an additional jumper. An additional jumper is required when increasing from 3 to 4 units and again from 5 to 6 units. A maximum of 8 power units may be daisy-chained together.