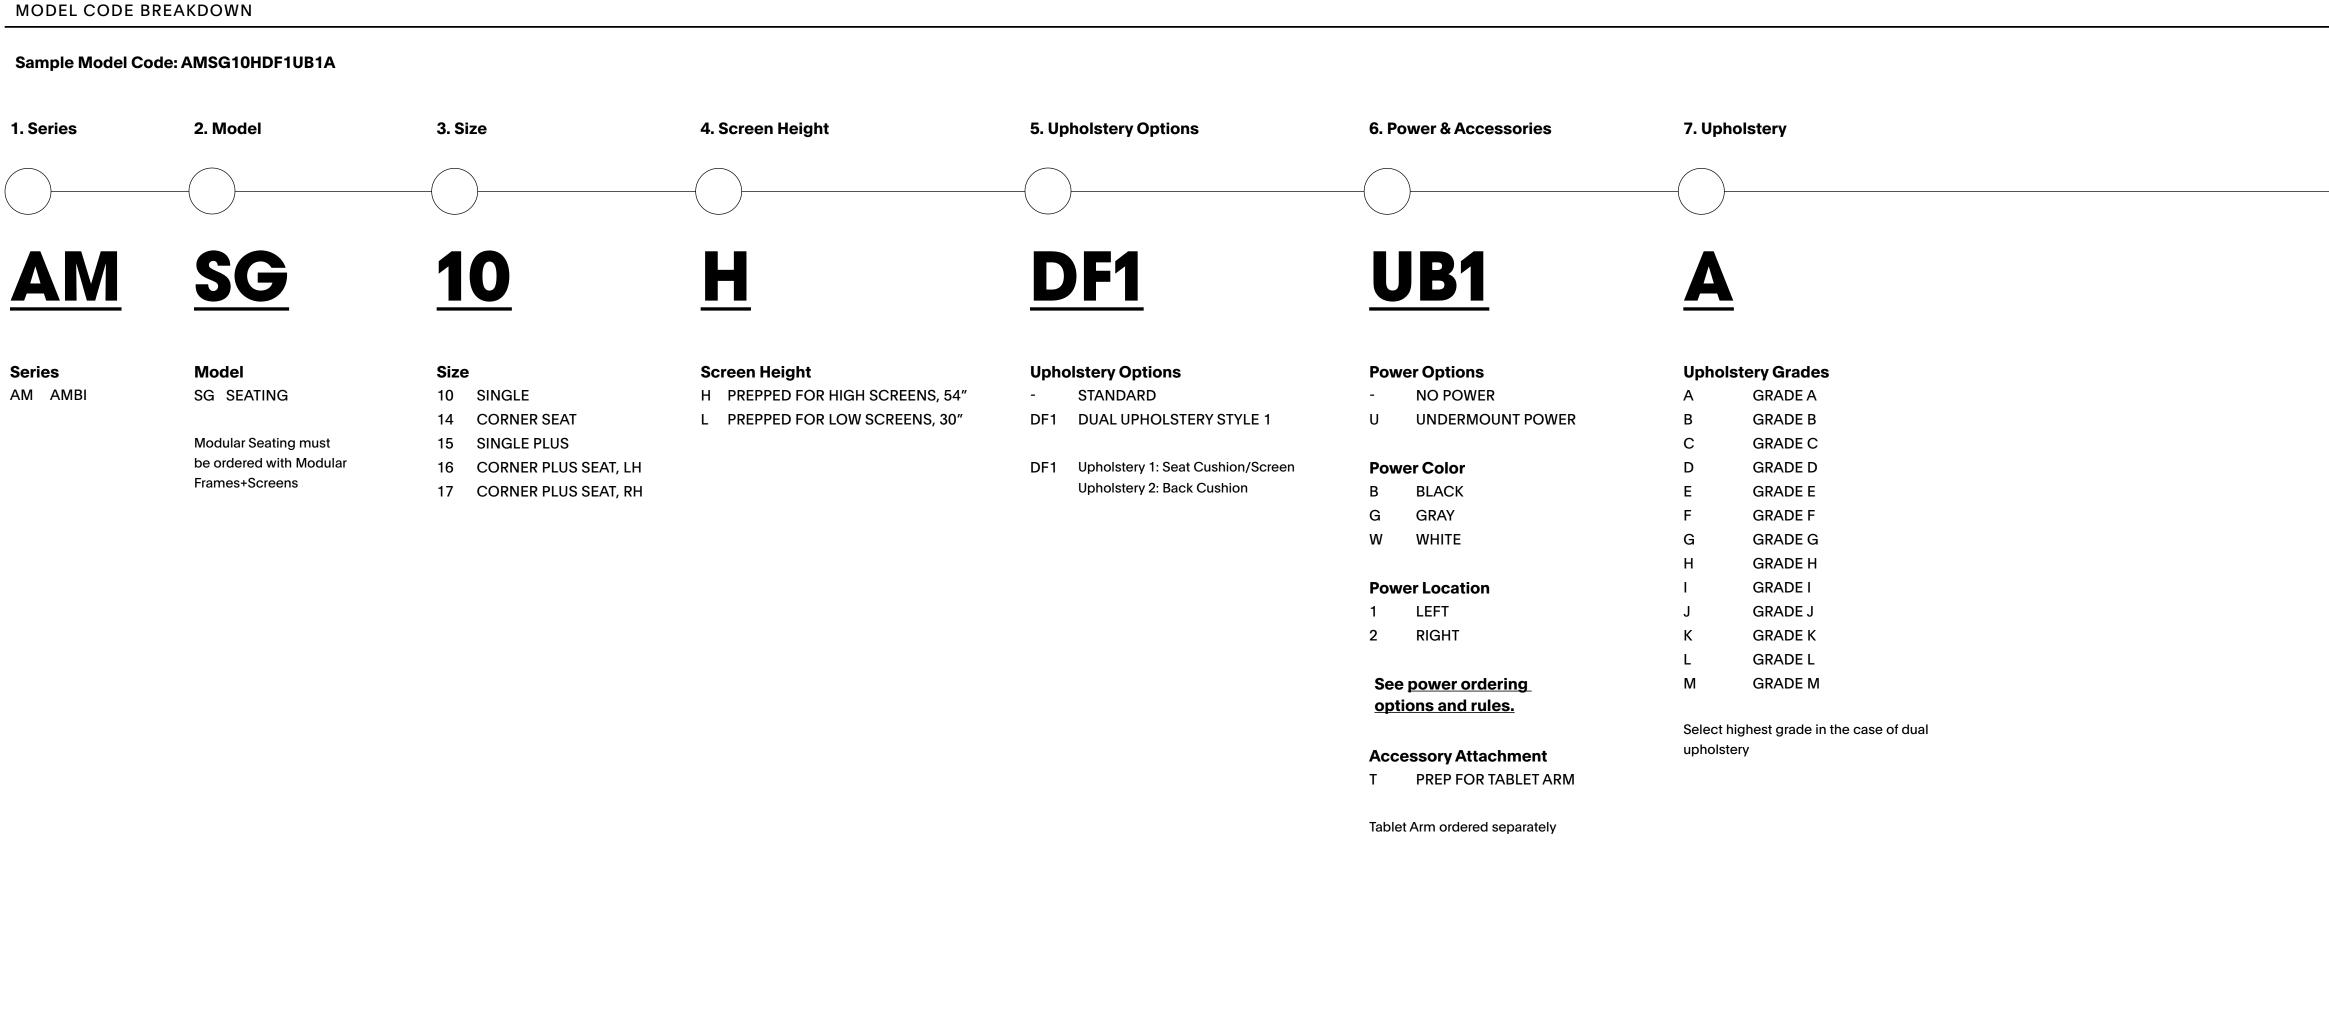

| SD SAND            |                 |
|           |                 |                |                                                     | TC TERRACOTTA      |                 |
|           |                 |                |                                                     | TP TAUPE           |                 |
|           |                 |                |                                                     | Other              |                 |
|           |                 |                |                                                     | Other              |                 |

CH CHROME

# Ambi

SPECIFICATION GUIDE: HOW TO ORDER, PRECONFIGURED BOOTH







Ambi





Ambi

SPECIFICATION GUIDE: HOW TO ORDER, PRECONFIGURED MEDIA WALL









SPECIFICATION GUIDE: HOW TO ORDER, MODULAR FRAMES + SCREENS

21





SPECIFICATION GUIDE: HOW TO ORDER, MODULAR CASE GOODS & PLANTERS



#### POWDER COATED METAL



#### POLISHED METAL







### SOLID WOOD (TABLET ARM)





|   |              | COM                                                                    |                                                                     |