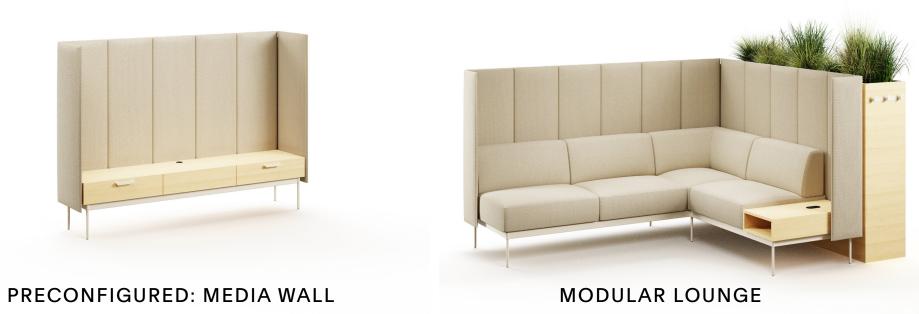

PRECONFIGURED: LOUNGE

PRECONFIGURED: WORK LOUNGE

PRECONFIGURED: BOOTH, SINGLE

PRECONFIGURED: BOOTH, DOUBLE

| OVERVIEW                                                                                                | PRECONFIGURE  | )                 |                   | MODULAR                                                                                |
|---------------------------------------------------------------------------------------------------------|---------------|-------------------|-------------------|----------------------------------------------------------------------------------------|
| <b>Lounge</b><br>Low Screen: 30" End<br>High Screen: 10",15", 30" End                                   | Single Seat   |                   | Single Plus Seat  | Seats                                                                                  |
|                                                                                                         | Double Seat   |                   | Triple Seat       | <b>Straight Frames<br/>&amp; Screens</b><br>Low Screen: 30" En<br>High Screen: 10", 15 |
| <b>Work Lounge</b><br>Side Table: Box or Shelf<br>Low Screen: 30" End<br>High Screen: 10", 15", 30" End | Single Seat*  |                   | Single Plus Seat* | <b>Corner Frames<br/>&amp; Screens</b><br>Low Screen: 30" En<br>High Screen: 10", 15   |
| Work Booth                                                                                              | Single Booth* |                   | Double Booth      | Casegoods                                                                              |
| Workstation                                                                                             | Single Seat*  | Single Plus Seat* | Double Seat*      |                                                                                        |
| Media Wall                                                                                              | 60" Wide      | 75" Wide          | 90" Wide          | Cala Tables<br>to complement<br>Ambi Collection                                        |

#### Configuration

Ambi is a collaborative collection, specifiable as Preconfigured or Modular.

Preconfigured layouts are available for: Lounge, Work Lounge, Work Booth, Workstation, and Media Wall layouts and include all Ambi components necessary for the layout as shown on **page 5**. • Preconfigured Booths and Workstations include 54"H screens and 10"W end screens.

• Preconfigured Media Walls include 54"H screens and 15"W end screens.

• Preconfigured Lounge and Work Lounge are available in a low version, with 30"H screens and 30"W end screens, or a high version, with 54"H screens and end screens available in 10"W, 15"W, and 30″W.

Modular units are comprised of upholstered seating, casegoods, and screen/frame setups.

• Modular units are available in a low version, with 30"H screens and 30"W end screens, or a high version, with 54"H screens. • Units with 54"H screens are specifiable without end screens, or with 10"W, 15"W, or 30"W end screens.