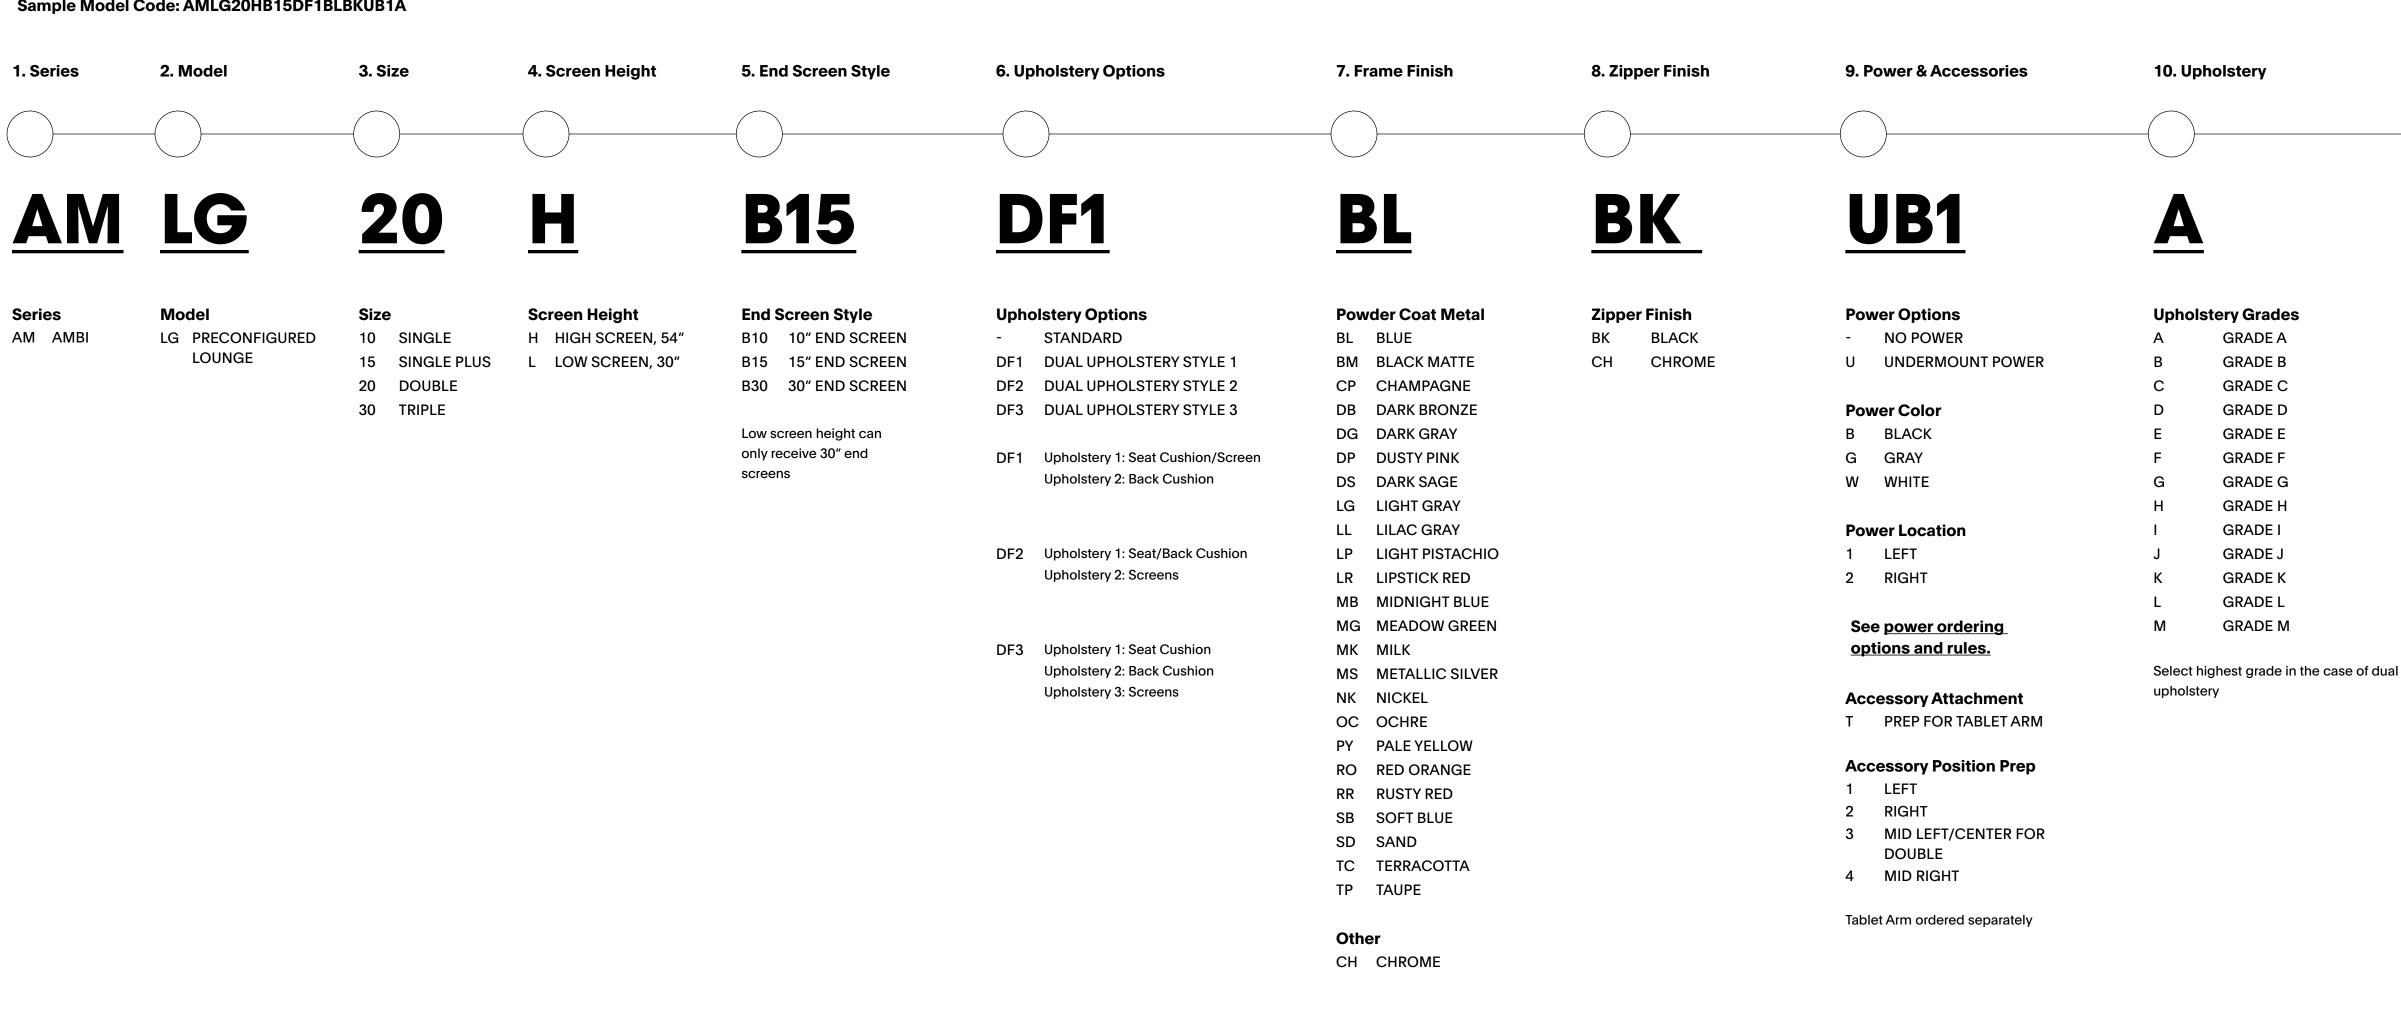

10                    | A. 54<br>B. 62.25<br>C. 77.25<br>D.10                         | A. 54<br>B. 62.25<br>C. 92.25<br>D.10                    | A. 54<br>B. 77.25<br>C. 77.25<br>D.10                         | A. 54<br>B. 77.25<br>C. 92.25<br>D.10 | A. 54<br>B. 92.25<br>C. 92.25<br>D.10 | <ul><li>A. Depth</li><li>B. Width</li><li>C. Height</li></ul>                                           |               | A. 30<br>B. 30<br>C. 27.5                                                     | A. 30<br>B. 45<br>C. 27.5                                               | A. 30<br>B. 60<br>C. 27.5                                               |                                                                |

SPECIFICATION GUIDE: DIMENSIONS, MODULAR





#### Sample Model Code: AMLG20HB15DF1BLBKUB1A



# Ambi

SPECIFICATION GUIDE: HOW TO ORDER, PRECONFIGURED LOUNGE





Ambi

SPECIFICATION GUIDE: HOW TO ORDER, PRECONFIGURED WORK LOUNGE



#### Sample Model Code: AMBD20DF1BLBKLM01UBMMA

| 1. Series | 2. Model        | 3. Size        | 4. Upholstery Options                               | 5. Frame Finish    | 6. Zipper Finis |
|-----------|-----------------|----------------|-----------------------------------------------------|--------------------|-----------------|
|           |                 |                |                                                     |                    |                 |
| <u>AM</u> | BD              | <u>20</u>      | <b>DF1</b>                                          | BL                 | <u>BK</u>       |
| Series    | Model           | Size