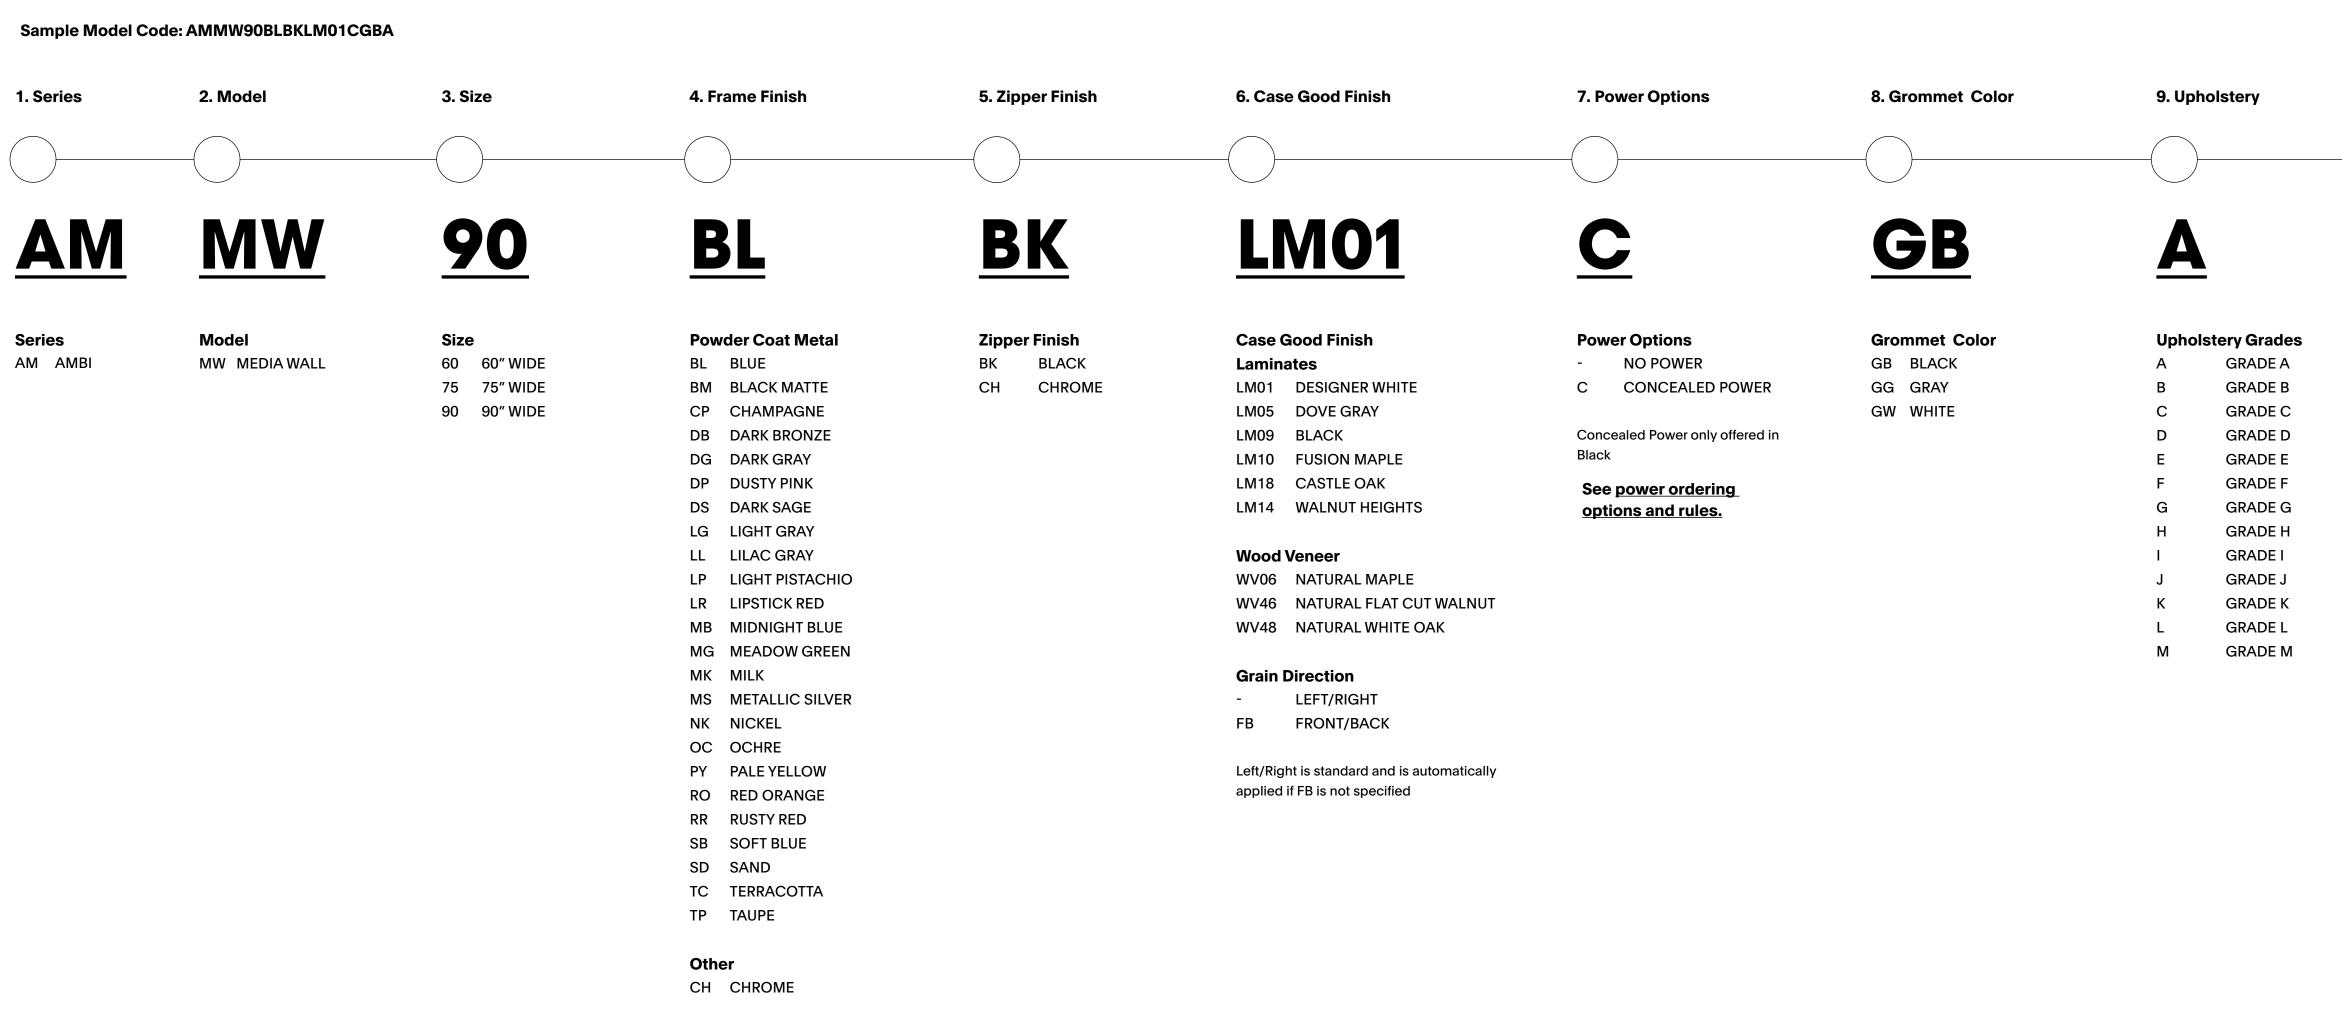

#### Sample Model Code: AMLG20HB15DF1BLBKUB1A

# Ambi

SPECIFICATION GUIDE: HOW TO ORDER, PRECONFIGURED BOOTH

Ambi

Ambi

SPECIFICATION GUIDE: HOW TO ORDER, PRECONFIGURED MEDIA WALL

SPECIFICATION GUIDE: HOW TO ORDER, MODULAR FRAMES + SCREENS

21

SPECIFICATION GUIDE: HOW TO ORDER, MODULAR CASE GOODS & PLANTERS