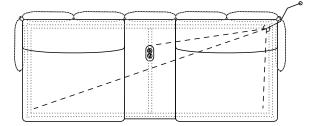

#### LOCATION RULES

When ordering a tablet arm, it is critical to set a lounge unit with the option to "prep for a tablet arm" in the model code (T) so the frames can be prepped for the location.

The diagrams below depict all possible locations for tablet arms on Ambi seating units.

Position Side Left/Right Position Mid-Seat (n/a on single seats)

Lounge with 30" End Panels

Position Front Left/Right Position Mid-Seat (n/a on single seats)

#### Lounge with Undermount Power

Position Front Left/Right