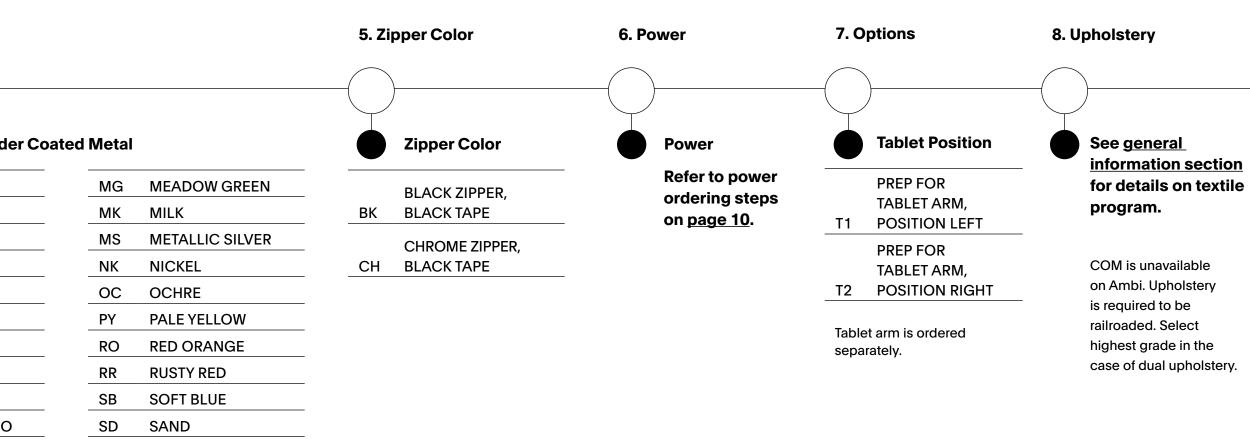

#### Sample Model Code: AMBD20DF1BLBKLM01UBMMA

| 1. Series | 2. Model        | 3. Size        | 4. Upholstery Options                               | 5. Frame Finish    | 6. Zipper Finis |
|-----------|-----------------|----------------|-----------------------------------------------------|--------------------|-----------------|
|           |                 |                |                                                     |                    |                 |
| <u>AM</u> | BD              | <u>20</u>      | <b>DF1</b>                                          | BL                 | <u>BK</u>       |
| Series    | Model           | Size           | Upholstery Options                                  | Powder Coat Metal  | Zipper Finish   |
| AM AMBI   | BL SINGLE BOOTH | 10 SINGLE      | - STANDARD                                          | BL BLUE            | BK BLACK        |
|           | LEFT            | 15 SINGLE PLUS | DF1 DUAL UPHOLSTERY STYLE 1                         | BM BLACK MATTE     | CH CHRON        |
|           | BR SINGLE BOOTH | 20 DOUBLE      | DF2 DUAL UPHOLSTERY STYLE 2                         | CP CHAMPAGNE       |                 |
|           | RIGHT           |                | DF3 DUAL UPHOLSTERY STYLE 3                         | DB DARK BRONZE     |                 |
|           | BD DOUBLE BOOTH |                |                                                     | DG DARK GRAY       |                 |
|           |                 |                | DF1 Upholstery 1: Seat Cushion/Screen               | DP DUSTY PINK      |                 |
|           |                 |                | Upholstery 2: Back Cushion                          | DS DARK SAGE       |                 |
|           |                 |                |                                                     | LG LIGHT GRAY      |                 |
|           |                 |                |                                                     | LL LILAC GRAY      |                 |
|           |                 |                | DF2 Upholstery 1: Seat/Back Cushion                 | LP LIGHT PISTACHIO |                 |
|           |                 |                | Upholstery 2: Screens                               | LR LIPSTICK RED    |                 |
|           |                 |                |                                                     | MB MIDNIGHT BLUE   |                 |
|           |                 |                |                                                     | MG MEADOW GREEN    |                 |
|           |                 |                | DF3 Upholstery 1: Seat Cushion                      | MK MILK            |                 |
|           |                 |                | Upholstery 2: Back Cushion<br>Upholstery 3: Screens | MS METALLIC SILVER |                 |
|           |                 |                | ophoistery 5: Screens                               | NK NICKEL          |                 |
|           |                 |                |                                                     | OC OCHRE           |                 |
|           |                 |                |                                                     | PY PALE YELLOW     |                 |
|           |                 |                |                                                     | RO RED ORANGE      |                 |
|           |                 |                |                                                     | RR RUSTY RED       |                 |
|           |                 |                |                                                     | SB SOFT BLUE       |                 |
|           |                 |                |                                                     | SD SAND            |                 |
|           |                 |                |                                                     | TC TERRACOTTA      |                 |
|           |                 |                |                                                     | TP TAUPE           |                 |
|           |                 |                |                                                     | Other              |                 |
|           |                 |                |                                                     | Other              |                 |

CH CHROME