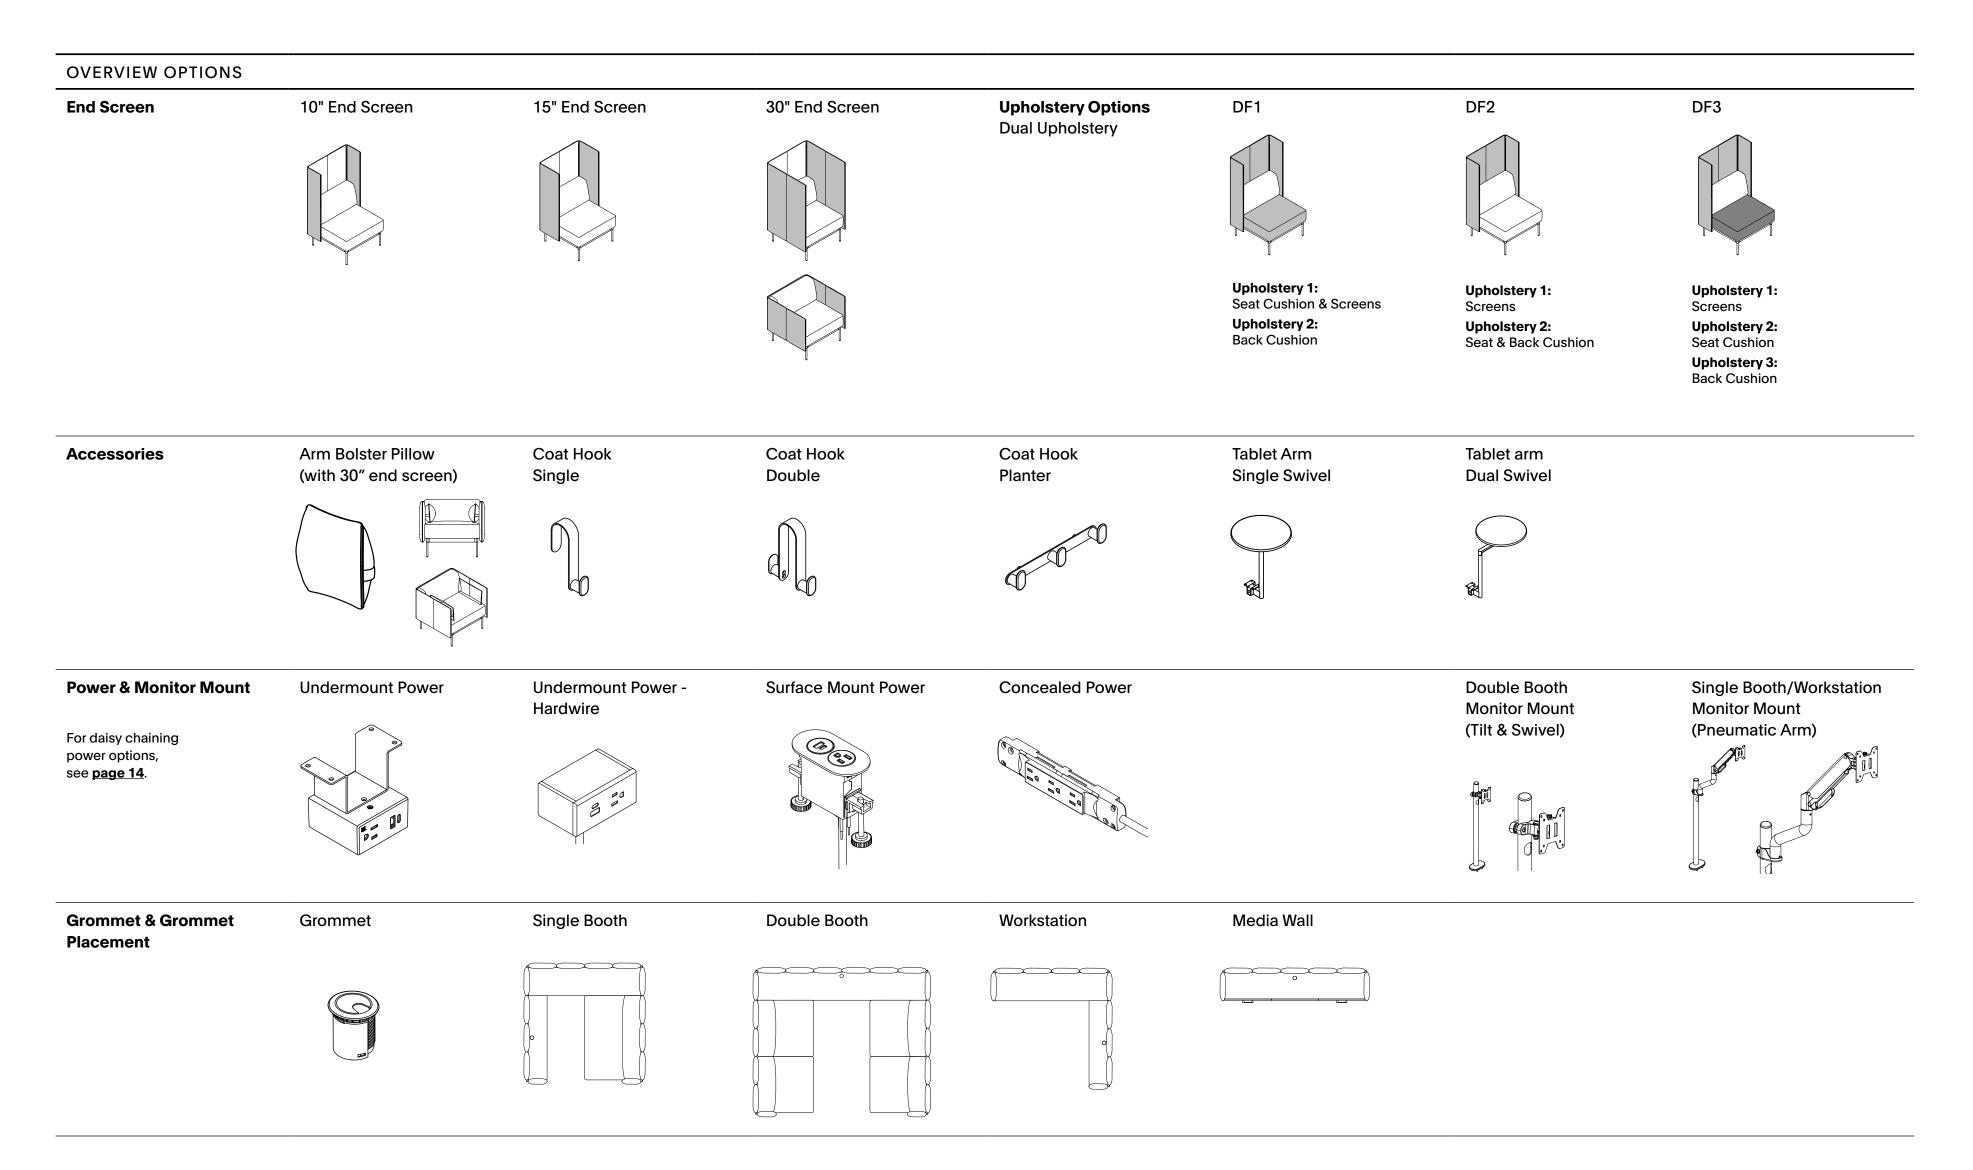

DIMENSIONS

HOW TO ORDER

COLORS, MATERIALS, AND FINISHES

PRECONFIGURED: LOUNGE

PRECONFIGURED: WORK LOUNGE

PRECONFIGURED: SINGLE BOOTH

CLICK THE TITLES ABOVE TO NAVIGATE THROUGH THE DOCUMENT PRODUCT HEADERS ON SUBSEQUENT PAGES LINK BACK TO THIS PAGE

PRECONFIGURED: LOUNGE

PRECONFIGURED: WORK LOUNGE

PRECONFIGURED: BOOTH, SINGLE

PRECONFIGURED: BOOTH, DOUBLE

| OVERVIEW                                                                                                | PRECONFIGURE  | )                 |                   | MODULAR                                                                                |
|---------------------------------------------------------------------------------------------------------|---------------|-------------------|-------------------|----------------------------------------------------------------------------------------|
| <b>Lounge</b><br>Low Screen: 30" End<br>High Screen: 10",15", 30" End                                   | Single Seat   |                   | Single Plus Seat  | Seats                                                                                  |
|                                                                                                         | Double Seat   |                   | Triple Seat       | <b>Straight Frames<br/>&amp; Screens</b><br>Low Screen: 30" En<br>High Screen: 10", 15 |
| <b>Work Lounge</b><br>Side Table: Box or Shelf<br>Low Screen: 30" End<br>High Screen: 10", 15", 30" End | Single Seat*  |                   | Single Plus Seat* | <b>Corner Frames<br/>&amp; Screens</b><br>Low Screen: 30" En<br>High Screen: 10", 15   |
| Work Booth                                                                                              | Single Booth* |                   | Double Booth      | Casegoods                                                                              |
| Workstation                                                                                             | Single Seat*  | Single Plus Seat* | Double Seat*      |                                                                                        |
| Media Wall                                                                                              | 60" Wide      | 75" Wide          | 90" Wide          | Cala Tables<br>to complement<br>Ambi Collection                                        |

#### Configuration

Ambi is a collaborative collection, specifiable as Preconfigured or Modular.

Preconfigured layouts are available for: Lounge, Work Lounge, Work Booth, Workstation, and Media Wall layouts and include all Ambi components necessary for the layout as shown on **page 5**. • Preconfigured Booths and Workstations include 54"H screens and 10"W end screens.

• Preconfigured Media Walls include 54"H screens and 15"W end screens.

• Preconfigured Lounge and Work Lounge are available in a low version, with 30"H screens and 30"W end screens, or a high version, with 54"H screens and end screens available in 10"W, 15"W, and 30″W.

Modular units are comprised of upholstered seating, casegoods, and screen/frame setups.

• Modular units are available in a low version, with 30"H screens and 30"W end screens, or a high version, with 54"H screens. • Units with 54"H screens are specifiable without end screens, or with 10"W, 15"W, or 30"W end screens.

Both Ambi Preconfigured and Modular collections are been designed to work with any table; however, a group of Cala tables have been designed to coordinate with Ambi and are included in this pricelist for ease of specification. Tables within these layouts are specified separately.

#### Accessories

Accessories include laminate or wood veneer planters, tablet arm, coat hooks, and a bolster pillow.