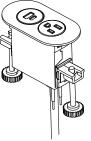

# **Ambi**

|                  |                 | GENERAL INFORMATION |                                                                                                                                                                                                                               |
|------------------|-----------------|---------------------|-------------------------------------------------------------------------------------------------------------------------------------------------------------------------------------------------------------------------------|
|                  |                 |                     | <b>Power</b><br>Undermount and surface mount power units feature<br>one USB-A port, one USB-C port, and a standard<br>grounded 3-prong electrical outlet. Default cord<br>lengths are 10 feet, with custom lengths available. |
|                  |                 |                     | <b>Colors</b><br>Power units are available in black (B), white (W),<br>and gray (G).                                                                                                                                          |
| Undermount Right | Undermount Left | Surface Only        | Daisy Chain infeeds are available in black (B) and wh                                                                                                                                                                         |
|                  |                 |                     | Wire Management<br>Wire management clips are included for every 1-<br>foot length of cord.<br>Daisy Chain                                                                                                                     |
| LIO +410         |                 |                     | Preconfigured units with multiple power locations are supplied with a daisy chain system. The infeed cords are 10' long with a 3-prong plug.                                                                                  |

#### Power

Undermount and surface mount power units can be specified to be hardwired or with a 3-prong plug. These units feature one USB-A port, one USB-C port, and a standard grounded 3-prong electrical outlet. Default cord lengths are 10 feet, with custom lengths available.