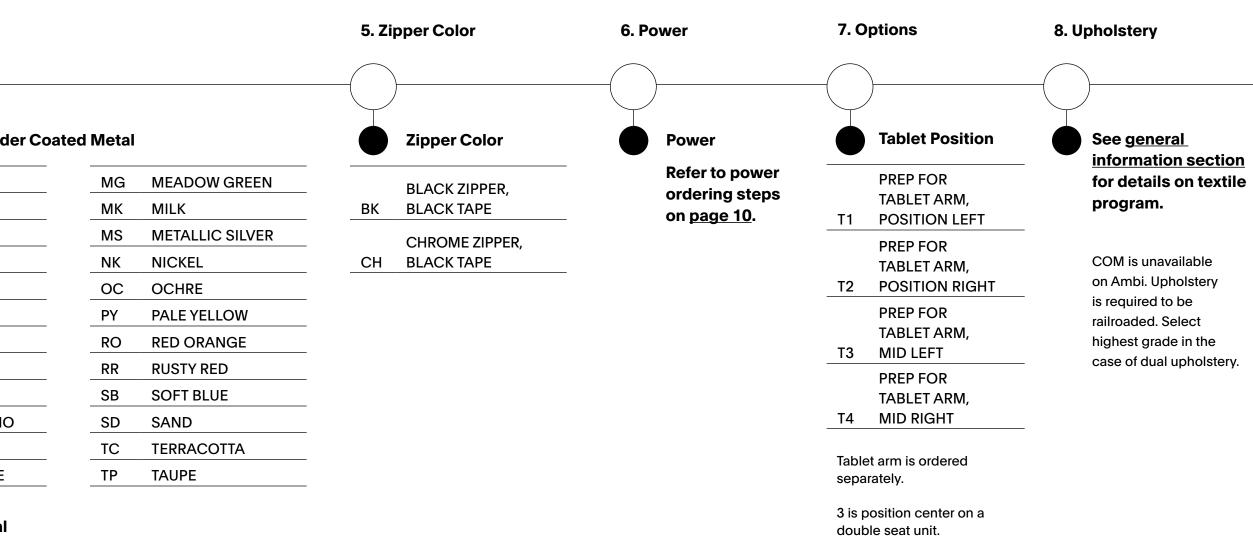

#### LOCATION RULES

When ordering a tablet arm, it is critical to set a lounge unit with the option to "prep for a tablet arm" in the model code (T) so the frames can be prepped for the location.

The diagrams below depict all possible locations for tablet arms on Ambi seating units.

Position Side Left/Right Position Mid-Seat (n/a on single seats)

Lounge with 30" End Panels

Position Front Left/Right Position Mid-Seat (n/a on single seats)

#### Lounge with Undermount Power

Position Front Left/Right