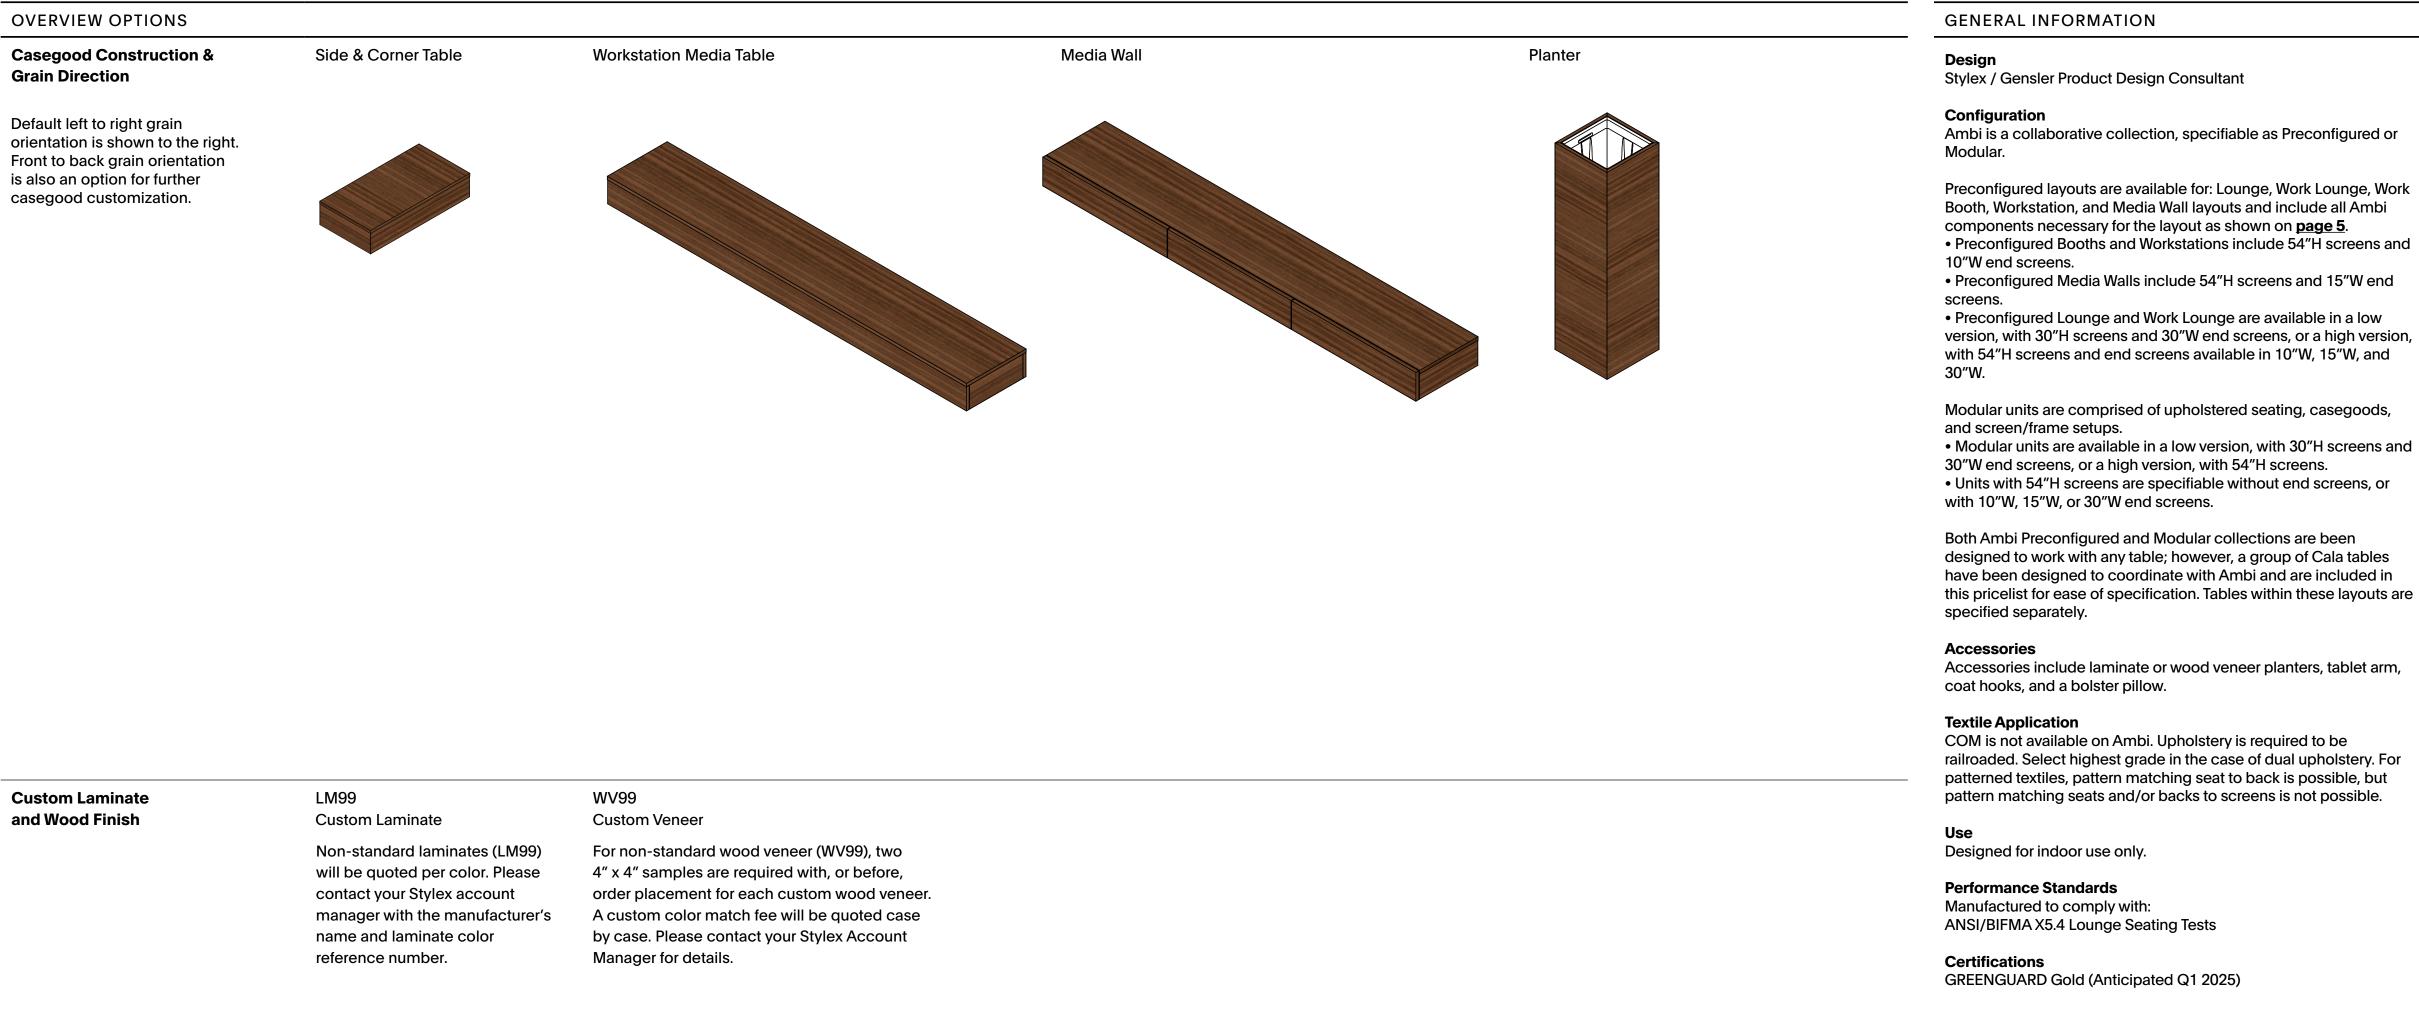

#### Configuration

Ambi is a collaborative collection, specifiable as Preconfigured or Modular.

Preconfigured layouts are available for: Lounge, Work Lounge, Work Booth, Workstation, and Media Wall layouts and include all Ambi components necessary for the layout as shown on **page 5**. • Preconfigured Booths and Workstations include 54"H screens and 10"W end screens.

• Preconfigured Media Walls include 54"H screens and 15"W end screens.

• Preconfigured Lounge and Work Lounge are available in a low version, with 30"H screens and 30"W end screens, or a high version, with 54"H screens and end screens available in 10"W, 15"W, and 30″W.

Modular units are comprised of upholstered seating, casegoods, and screen/frame setups.

• Modular units are available in a low version, with 30"H screens and 30"W end screens, or a high version, with 54"H screens. • Units with 54"H screens are specifiable without end screens, or with 10"W, 15"W, or 30"W end screens.

Both Ambi Preconfigured and Modular collections are been designed to work with any table; however, a group of Cala tables have been designed to coordinate with Ambi and are included in this pricelist for ease of specification. Tables within these layouts are specified separately.

#### Accessories

Accessories include laminate or wood veneer planters, tablet arm, coat hooks, and a bolster pillow.

#### **Textile Application**

COM is not available on Ambi. Upholstery is required to be railroaded. Select highest grade in the case of dual upholstery. For patterned textiles, pattern matching seat to back is possible, but pattern matching seats and/or backs to screens is not possible.

#### Use

Designed for indoor use only.

#### **Performance Standards**

Manufactured to comply with: ANSI/BIFMA X5.4 Lounge Seating Tests

#### Certifications

GREENGUARD Gold (Anticipated Q1 2025)

SPECIFICATION GUIDE: STATEMENT OF LINE, OPTIONS AND ACCESSORIES