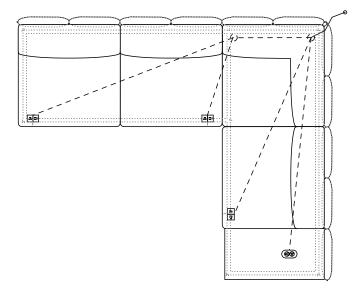

#### **Undermount Power Locations**

Undermount power units are available on seats and casegoods in (2) locations (1 = left, 2 = right). Left/ Right position is determined from a seated perspective.

#### **Surface Mount Power Locations**

Surface Mount Power is available on casegoods and tables. Side tables have up to (3) power location options.