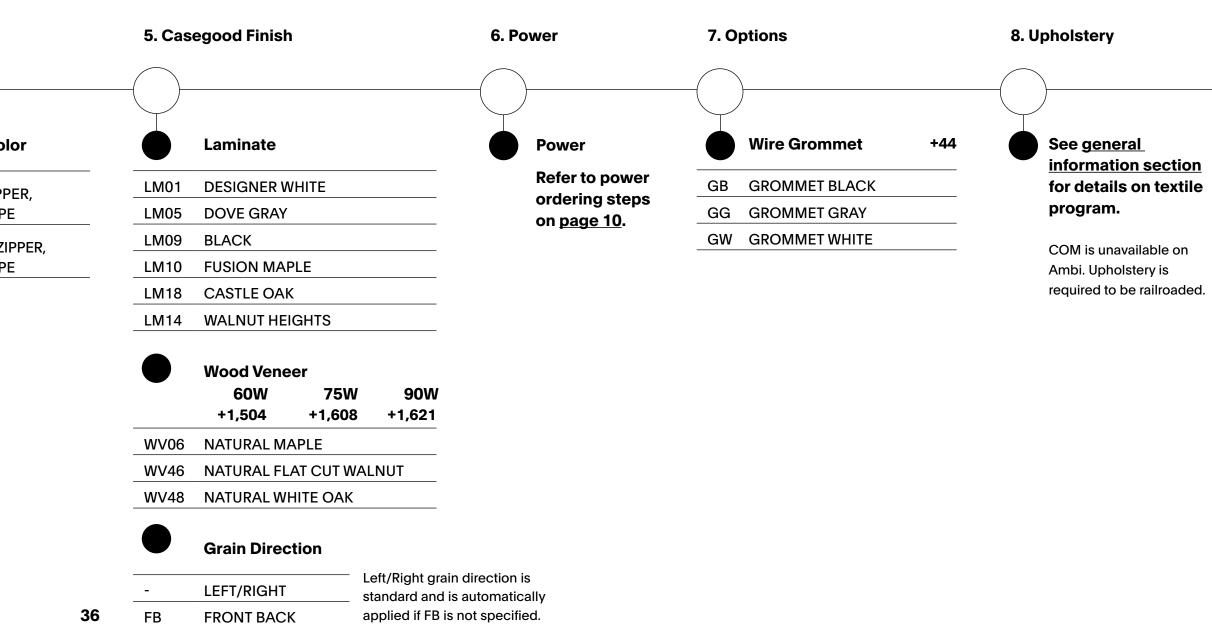

#### Accessories

Accessories include laminate or wood veneer planters, tablet arm, coat hooks, and a bolster pillow.

### Accessories

Accessories include laminate or wood veneer planters, tablet arm, coat hooks, and a bolster pillow.