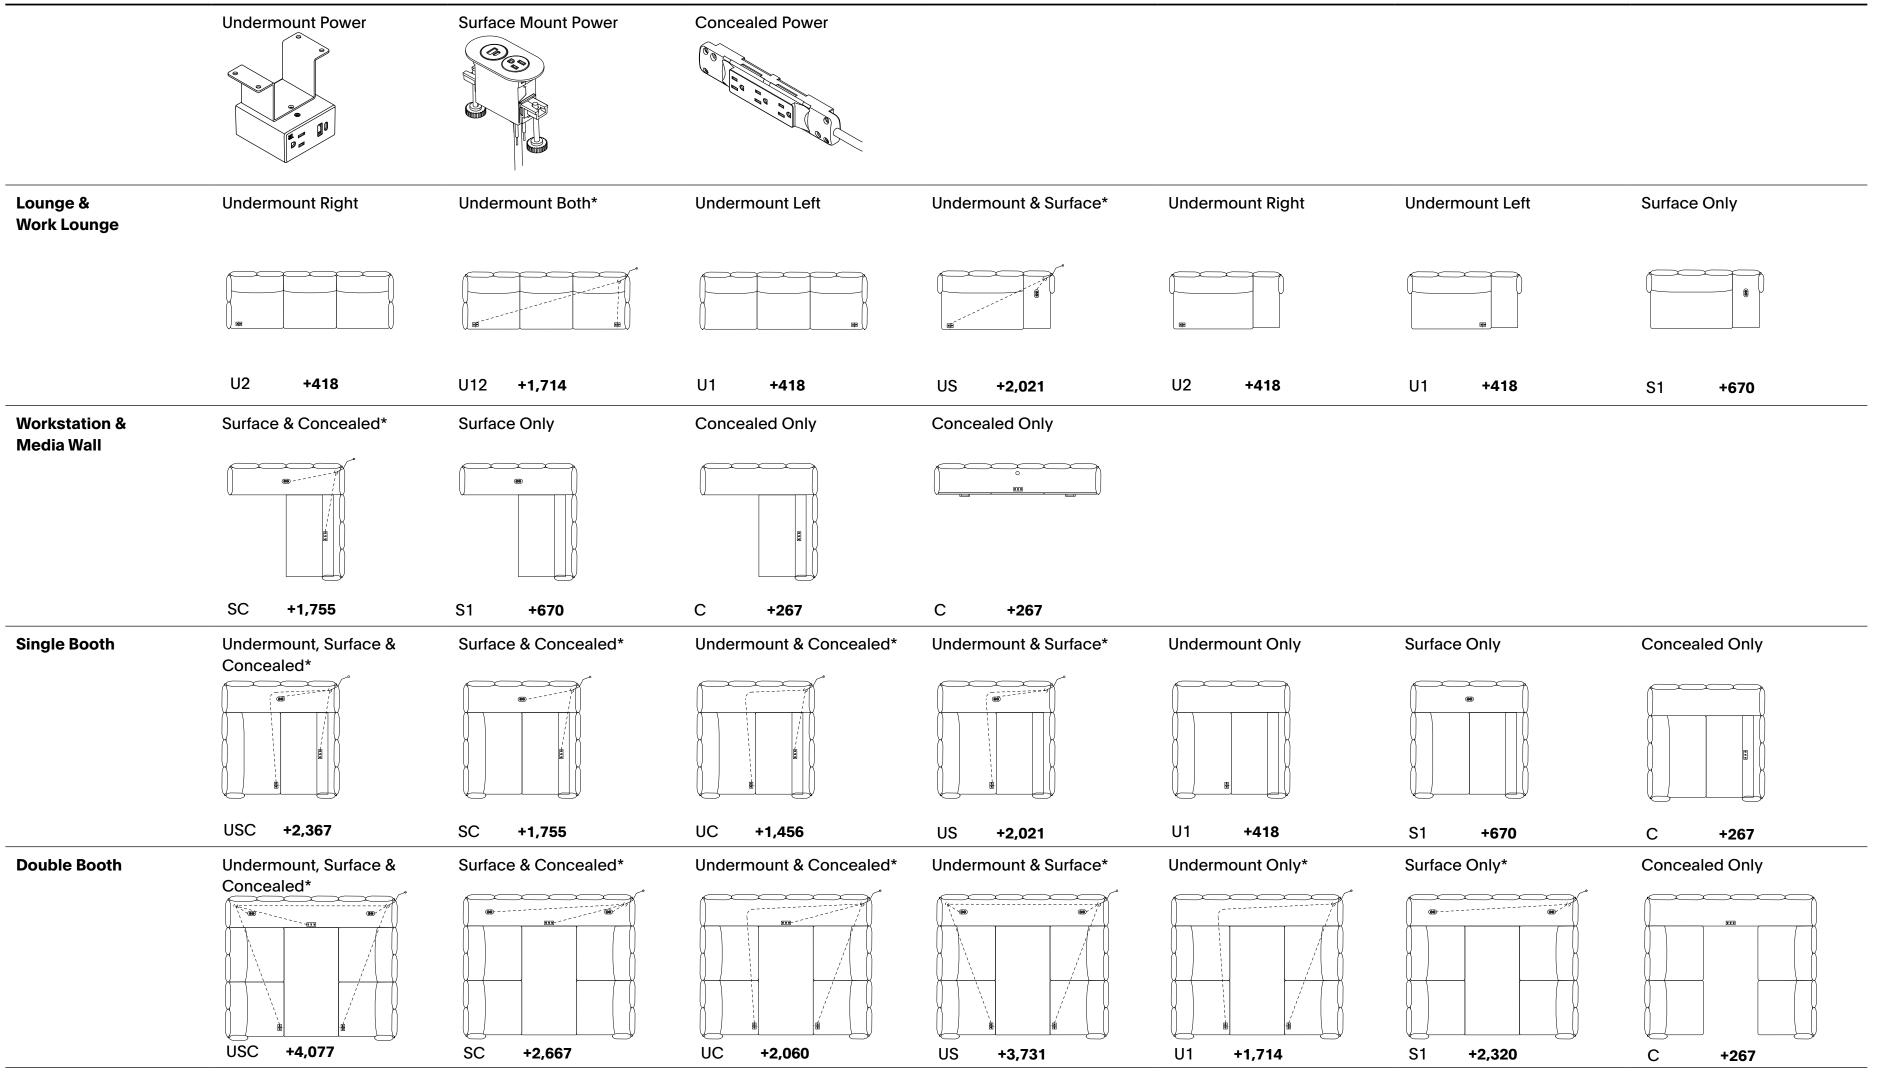

#### POWER OVERVIEW

\*Utilizes daisy chain power

# **Ambi**

|                  |                 | GENERAL INFORMATION |                                                                                                                                                                                                                               |
|------------------|-----------------|---------------------|-------------------------------------------------------------------------------------------------------------------------------------------------------------------------------------------------------------------------------|
|                  |                 |                     | <b>Power</b><br>Undermount and surface mount power units feature<br>one USB-A port, one USB-C port, and a standard<br>grounded 3-prong electrical outlet. Default cord<br>lengths are 10 feet, with custom lengths available. |
|                  |                 |                     | <b>Colors</b><br>Power units are available in black (B), white (W),<br>and gray (G).                                                                                                                                          |
| Undermount Right | Undermount Left | Surface Only        | Daisy Chain infeeds are available in black (B) and wh                                                                                                                                                                         |
|                  |                 |                     | Wire Management<br>Wire management clips are included for every 1-<br>foot length of cord.<br>Daisy Chain                                                                                                                     |
| LIO +410         |                 |                     | Preconfigured units with multiple power locations are supplied with a daisy chain system. The infeed cords are 10' long with a 3-prong plug.                                                                                  |

#### Hardwire

Contact your Stylex Account Manager for further details in specifying preconfigured hardwired power.