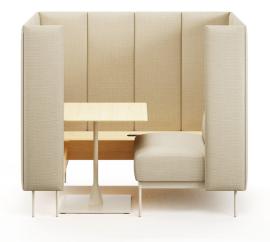

PRECONFIGURED: LOUNGE

PRECONFIGURED: WORK LOUNGE

PRECONFIGURED: BOOTH, SINGLE

PRECONFIGURED: BOOTH, DOUBLE

| OVERVIEW                                                                                                | PRECONFIGURE  | )                 |                   | MODULAR                                                                                |
|---------------------------------------------------------------------------------------------------------|---------------|-------------------|-------------------|----------------------------------------------------------------------------------------|
| <b>Lounge</b><br>Low Screen: 30" End<br>High Screen: 10",15", 30" End                                   | Single Seat   |                   | Single Plus Seat  | Seats                                                                                  |
|                                                                                                         | Double Seat   |                   | Triple Seat       | <b>Straight Frames<br/>&amp; Screens</b><br>Low Screen: 30" En<br>High Screen: 10", 15 |
| <b>Work Lounge</b><br>Side Table: Box or Shelf<br>Low Screen: 30" End<br>High Screen: 10", 15", 30" End | Single Seat*  |                   | Single Plus Seat* | <b>Corner Frames<br/>&amp; Screens</b><br>Low Screen: 30" En<br>High Screen: 10", 15   |
| Work Booth                                                                                              | Single Booth* |                   | Double Booth      | Casegoods                                                                              |
| Workstation                                                                                             | Single Seat*  | Single Plus Seat* | Double Seat*      |                                                                                        |
| Media Wall                                                                                              | 60" Wide      | 75" Wide          | 90" Wide          | Cala Tables<br>to complement<br>Ambi Collection                                        |

#### Configuration

Ambi is a collaborative collection, specifiable as Preconfigured or Modular.

Preconfigured layouts are available for: Lounge, Work Lounge, Work Booth, Workstation, and Media Wall layouts and include all Ambi components necessary for the layout as shown on **page 5**. • Preconfigured Booths and Workstations include 54"H screens and 10"W end screens.

• Preconfigured Media Walls include 54"H screens and 15"W end screens.

• Preconfigured Lounge and Work Lounge are available in a low version, with 30"H screens and 30"W end screens, or a high version, with 54"H screens and end screens available in 10"W, 15"W, and 30″W.