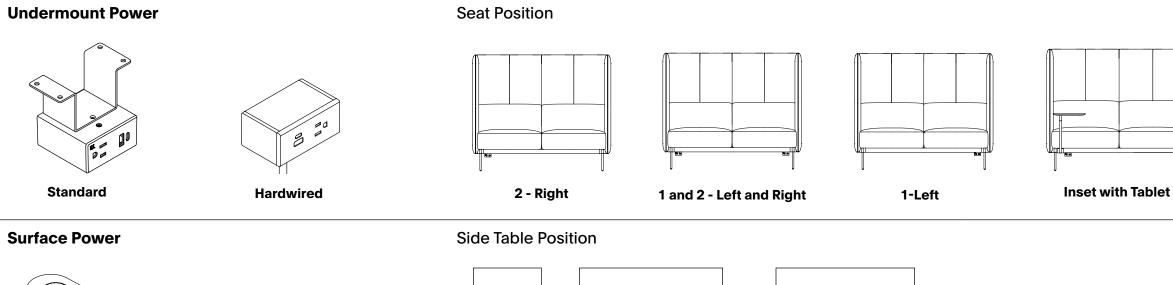

#### Power

Undermount and surface mount power units can be specified to be hardwired or with a 3-prong plug. These units feature one USB-A port, one USB-C port, and a standard grounded 3-prong electrical outlet. Default cord lengths are 10 feet, with custom lengths available.

#### **Undermount Power Locations**

Undermount power units are available on seats and casegoods in (2) locations (1 = left, 2 = right). Left/ Right position is determined from a seated perspective.

#### **Surface Mount Power Locations**

Surface Mount Power is available on casegoods and tables. Side tables have up to (3) power location options.

#### Colors

Power units are available in black (B), white (W), and gray (G).