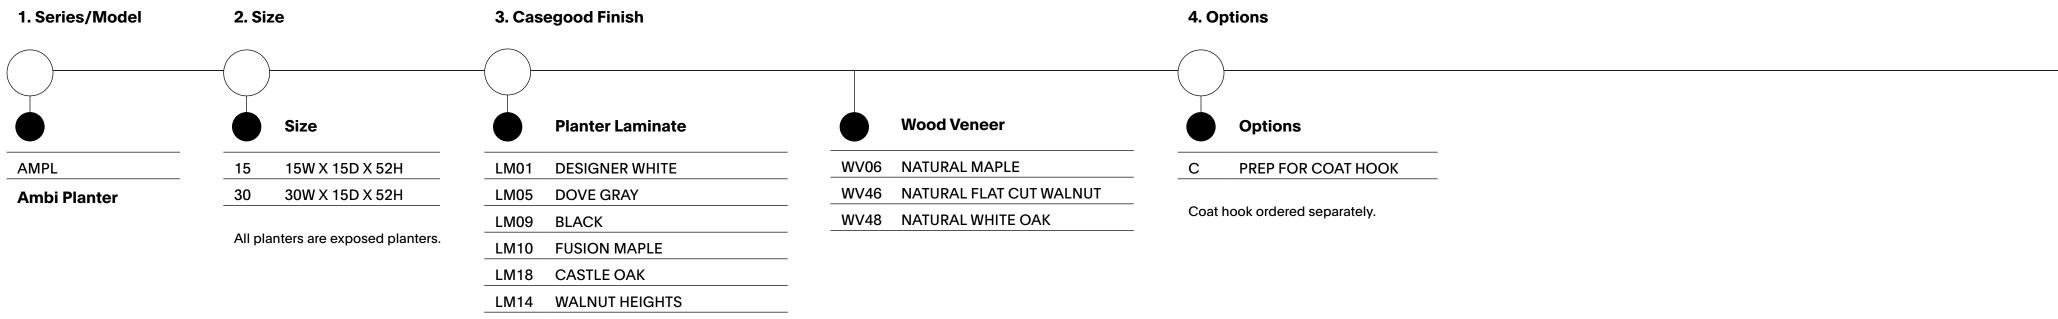

# Ambi

SPECIFICATION GUIDE: HOW TO ORDER, PRECONFIGURED BOOTH

Ambi

Ambi

SPECIFICATION GUIDE: HOW TO ORDER, PRECONFIGURED MEDIA WALL

SPECIFICATION GUIDE: HOW TO ORDER, MODULAR FRAMES + SCREENS

21

SPECIFICATION GUIDE: HOW TO ORDER, MODULAR CASE GOODS & PLANTERS

#### Accessories

Accessories include laminate or wood veneer planters, tablet arm, coat hooks, and a bolster pillow.

### Accessories

Accessories include laminate or wood veneer planters, tablet arm, coat hooks, and a bolster pillow.