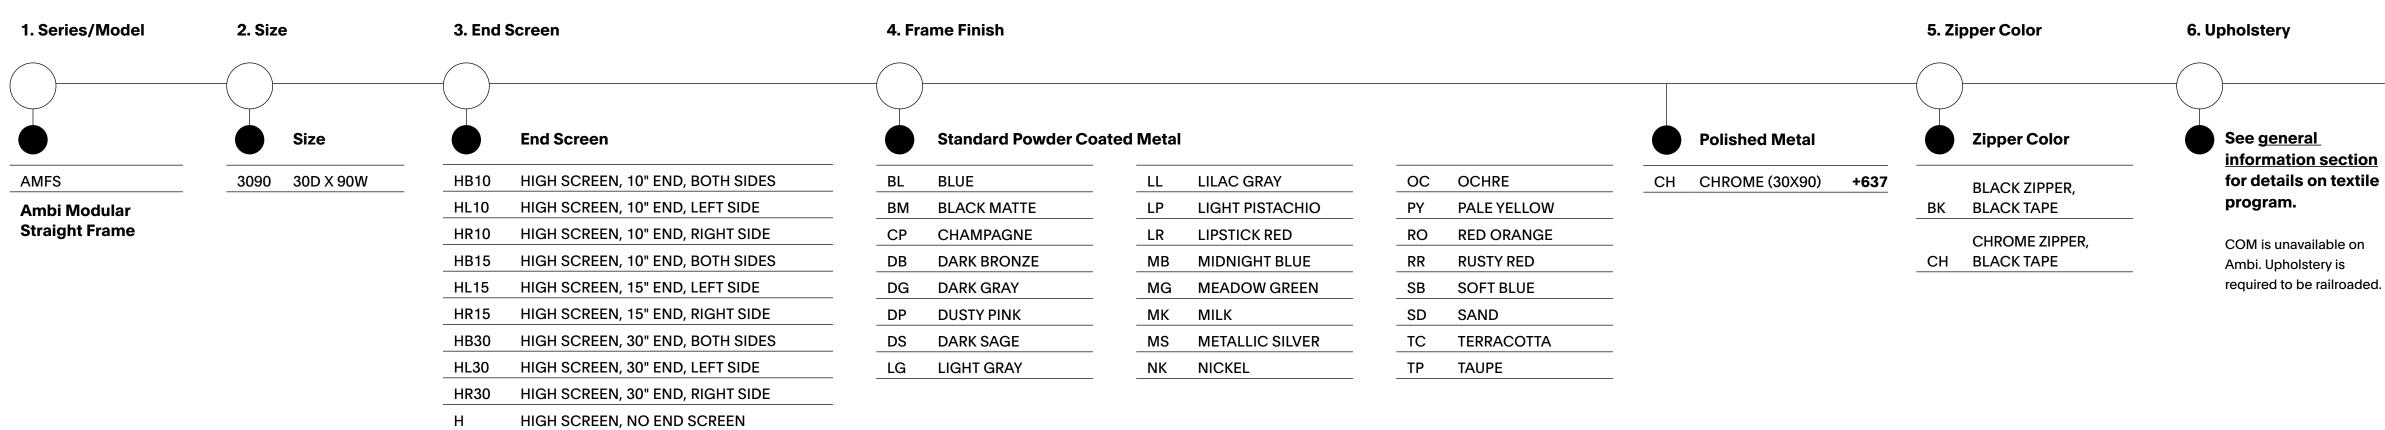

#### Sample Model Code: AMLG20HB15DF1BLBKUB1A

#### POWDER COATED METAL

#### POLISHED METAL