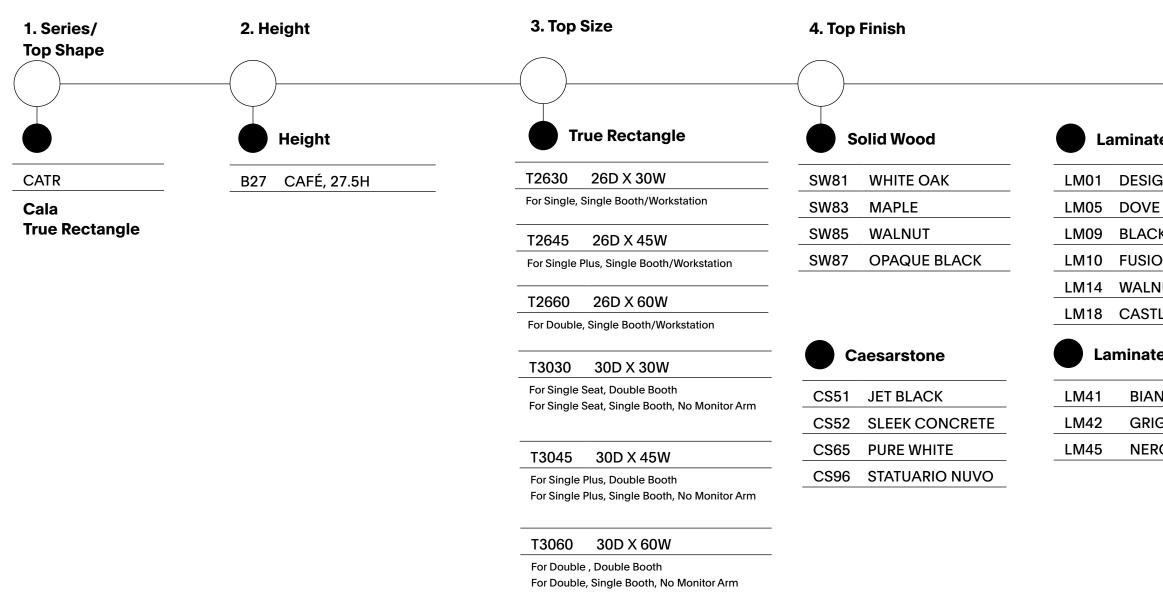

Both Ambi Preconfigured and Modular collections are been designed to work with any table; however, a group of Cala tables have been designed to coordinate with Ambi and are included in this pricelist for ease of specification. Tables within these layouts are specified separately.

Both Ambi Preconfigured and Modular collections are been designed to work with any table; however, a group of Cala tables have been designed to coordinate with Ambi and are included in this pricelist for ease of specification. Tables within these layouts are specified separately..

SPECIFICATION GUIDE: DIMENSIONS, MODULAR