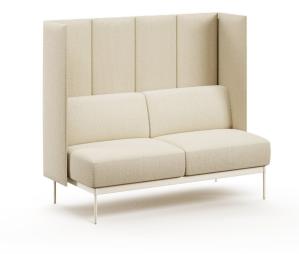

#### Configuration

Ambi is a collaborative collection, specifiable as Preconfigured or Modular.

Preconfigured layouts are available for: Lounge, Work Lounge, Work Booth, Workstation, and Media Wall layouts and include all Ambi components necessary for the layout as shown on **page 5**. • Preconfigured Booths and Workstations include 54"H screens and 10"W end screens.

• Preconfigured Media Walls include 54"H screens and 15"W end screens.

• Preconfigured Lounge and Work Lounge are available in a low version, with 30"H screens and 30"W end screens, or a high version, with 54"H screens and end screens available in 10"W, 15"W, and 30″W.