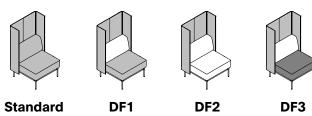

#### Sample Model Code: AMBD20DF1BLBKLM01UBMMA

| 1. Series | 2. Model        | 3. Size        | 4. Upholstery Options                               | 5. Frame Finish    | 6. Zipper Finis |
|-----------|-----------------|----------------|-----------------------------------------------------|--------------------|-----------------|
|           |                 |                |                                                     |                    |                 |
| <u>AM</u> | BD              | <u>20</u>      | <b>DF1</b>                                          | BL                 | <u>BK</u>       |
| Series    | Model           | Size           | Upholstery Options                                  | Powder Coat Metal  | Zipper Finish   |
| AM AMBI   | BL SINGLE BOOTH | 10 SINGLE      | - STANDARD                                          | BL BLUE            | BK BLACK        |
|           | LEFT            | 15 SINGLE PLUS | DF1 DUAL UPHOLSTERY STYLE 1                         | BM BLACK MATTE     | CH CHRON        |
|           | BR SINGLE BOOTH | 20 DOUBLE      | DF2 DUAL UPHOLSTERY STYLE 2                         | CP CHAMPAGNE       |                 |
|           | RIGHT           |                | DF3 DUAL UPHOLSTERY STYLE 3                         | DB DARK BRONZE     |                 |
|           | BD DOUBLE BOOTH |                |                                                     | DG DARK GRAY       |                 |
|           |                 |                | DF1 Upholstery 1: Seat Cushion/Screen               | DP DUSTY PINK      |                 |
|           |                 |                | Upholstery 2: Back Cushion                          | DS DARK SAGE       |                 |
|           |                 |                |                                                     | LG LIGHT GRAY      |                 |
|           |                 |                |                                                     | LL LILAC GRAY      |                 |
|           |                 |                | DF2 Upholstery 1: Seat/Back Cushion                 | LP LIGHT PISTACHIO |                 |
|           |                 |                | Upholstery 2: Screens                               | LR LIPSTICK RED    |                 |
|           |                 |                |                                                     | MB MIDNIGHT BLUE   |                 |
|           |                 |                |                                                     | MG MEADOW GREEN    |                 |
|           |                 |                | DF3 Upholstery 1: Seat Cushion                      | MK MILK            |                 |
|           |                 |                | Upholstery 2: Back Cushion<br>Upholstery 3: Screens | MS METALLIC SILVER |                 |
|           |                 |                | ophoistery 5: Screens                               | NK NICKEL          |                 |
|           |                 |                |                                                     | OC OCHRE           |                 |
|           |                 |                |                                                     | PY PALE YELLOW     |                 |
|           |                 |                |                                                     | RO RED ORANGE      |                 |
|           |                 |                |                                                     | RR RUSTY RED       |                 |
|           |                 |                |                                                     | SB SOFT BLUE       |                 |
|           |                 |                |                                                     | SD SAND            |                 |
|           |                 |                |                                                     | TC TERRACOTTA      |                 |
|           |                 |                |                                                     | TP TAUPE           |                 |
|           |                 |                |                                                     | Other              |                 |
|           |                 |                |                                                     | Other              |                 |