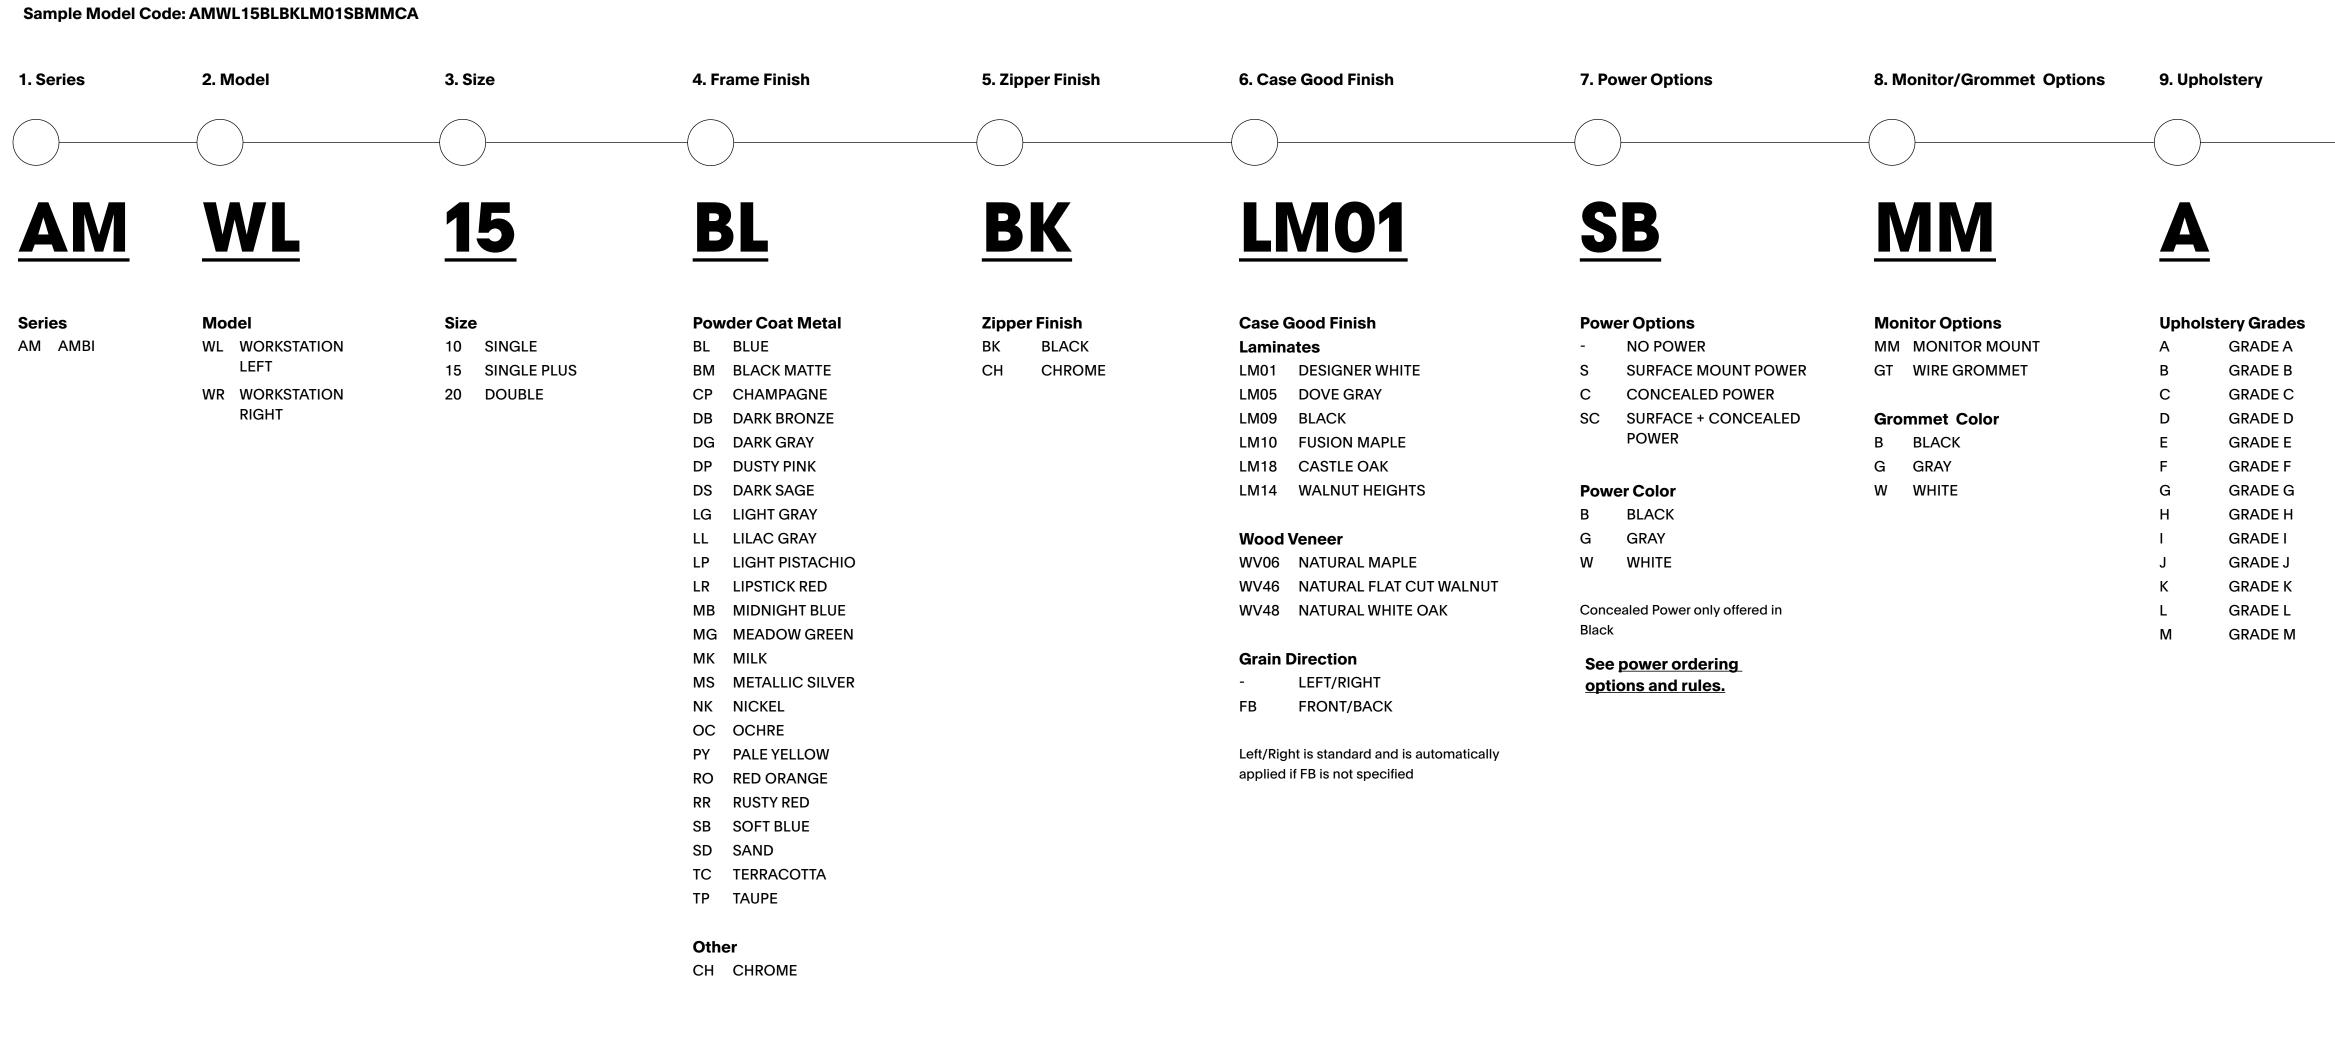

# Ambi

SPECIFICATION GUIDE: HOW TO ORDER, PRECONFIGURED LOUNGE

Ambi

SPECIFICATION GUIDE: HOW TO ORDER, PRECONFIGURED WORK LOUNGE