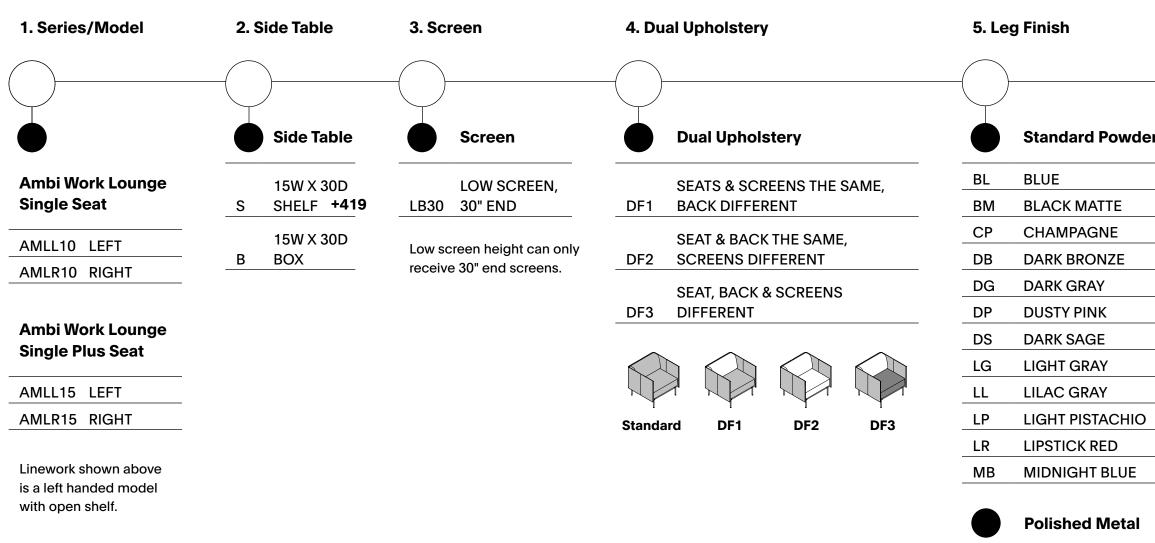

Modular units are comprised of upholstered seating, casegoods, and screen/frame setups.

• Modular units are available in a low version, with 30"H screens and 30"W end screens, or a high version, with 54"H screens. • Units with 54"H screens are specifiable without end screens, or with 10"W, 15"W, or 30"W end screens.

Modular units are comprised of upholstered seating, casegoods, and screen/frame setups.

Modular units are available in a low version, with 30"H screens and 30"W end screens, or a high version, with 54"H screens.
Units with 54"H screens are specifiable without end screens, or with 10"W, 15"W, or 30"W end screens.