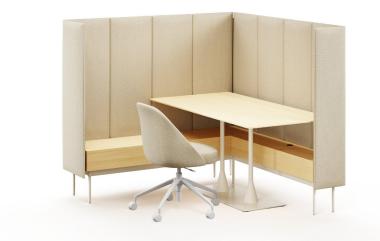

#### Configuration

Ambi is a collaborative collection, specifiable as Preconfigured or Modular.

Preconfigured layouts are available for: Lounge, Work Lounge, Work Booth, Workstation, and Media Wall layouts and include all Ambi components necessary for the layout as shown on **page 5**. • Preconfigured Booths and Workstations include 54"H screens and 10"W end screens.

• Preconfigured Media Walls include 54"H screens and 15"W end screens.

• Preconfigured Lounge and Work Lounge are available in a low version, with 30"H screens and 30"W end screens, or a high version, with 54"H screens and end screens available in 10"W, 15"W, and 30″W.

Both Ambi Preconfigured and Modular collections are been designed to work with any table; however, a group of Cala tables have been designed to coordinate with Ambi and are included in this pricelist for ease of specification. Tables within these layouts are specified separately.