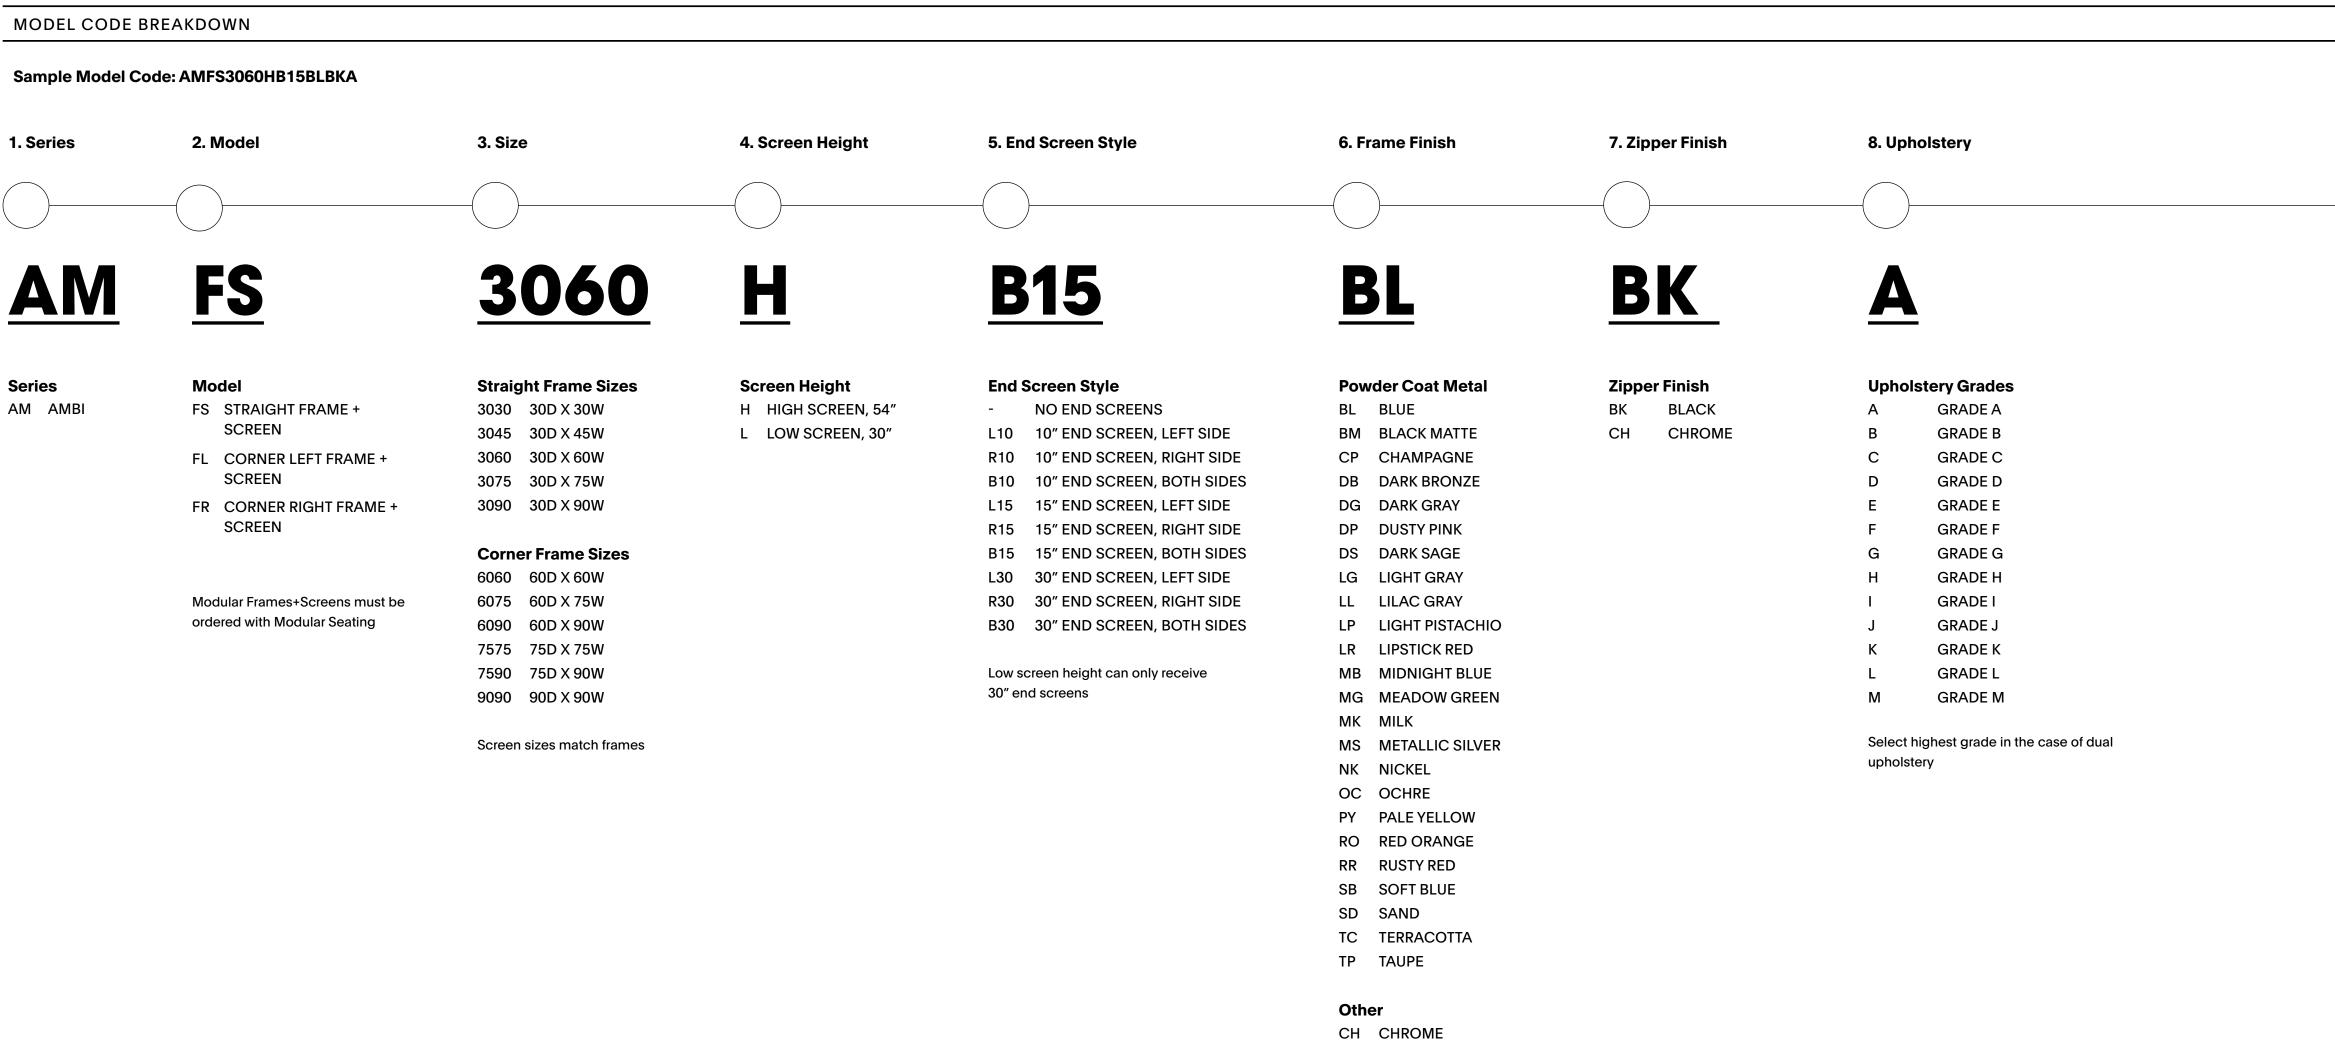

# Ambi

SPECIFICATION GUIDE: HOW TO ORDER, PRECONFIGURED BOOTH

Ambi

Ambi

SPECIFICATION GUIDE: HOW TO ORDER, PRECONFIGURED MEDIA WALL

SPECIFICATION GUIDE: HOW TO ORDER, MODULAR FRAMES + SCREENS

21

SPECIFICATION GUIDE: HOW TO ORDER, MODULAR CASE GOODS & PLANTERS