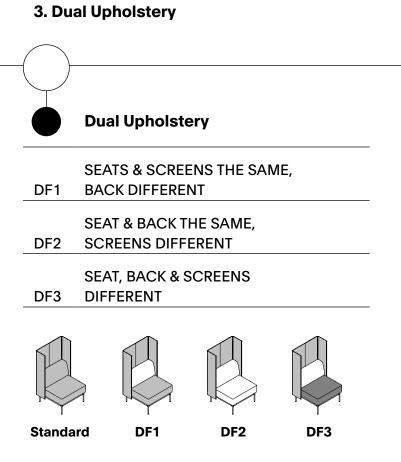

| N/A | 7,587 | 8,138 | 8,679 | 9,229 | 9,781 | 10,383 | 10,969 | 11,680 | 12,529 | 13,525 | 14,574 | 15,589 | 16,570 |
| 30in End Screen            |   | DF2          | N/A | 64.5W x 32.25D x 54H | AM     | LG    | 20   | B30D   | N/A | 7,587 | 8,138 | 8,679 | 9,229 | 9,781 | 10,383 | 10,969 | 11,680 | 12,529 | 13,525 | 14,574 | 15,589 | 16,570 |
|                            | I | DF3          | N/A | 64.5W x 32.25D x 54H | AM     | LG    | 20   | B30D   | N/A | 7,587 | 8,138 | 8,679 | 9,229 | 9,781 | 10,383 | 10,969 | 11,680 | 12,529 | 13,525 | 14,574 | 15,589 | 16,570 |





AMLG20

Ambi Lounge **Double Sofa** 

2. Screen

| Screen |
|--------|
|--------|

| HB10 | HIGH SCREEN, 10" END |
|------|----------------------|
| HB15 | HIGH SCREEN, 15" END |
| HB30 | HIGH SCREEN, 30" END |



|    | Standard Powder |
|----|-----------------|
| BL | BLUE            |
| BM | BLACK MATTE     |
| СР | CHAMPAGNE       |
| DB | DARK BRONZE     |
| DG | DARK GRAY       |
| DP | DUSTY PINK      |
| DS | DARK SAGE       |
| LG | LIGHT GRAY      |
| LL | LILAC GRAY      |
| LP | LIGHT PISTACHIO |
| LR | LIPSTICK RED    |
| MB | MIDNIGHT BLUE   |
|    |                 |

4. Leg Finish



CH CHROME

### Ambi LOUNGE: DOUBLE SOFA, HIGH SCREEN

#### **Textile Upholstery Grades**



+427



|                            |       |              | СОМ |                      |        |       |      |        |     |        |        |        |        |        |        |        |        |        |        |        |        |        |
|----------------------------|-------|--------------|-----|-------