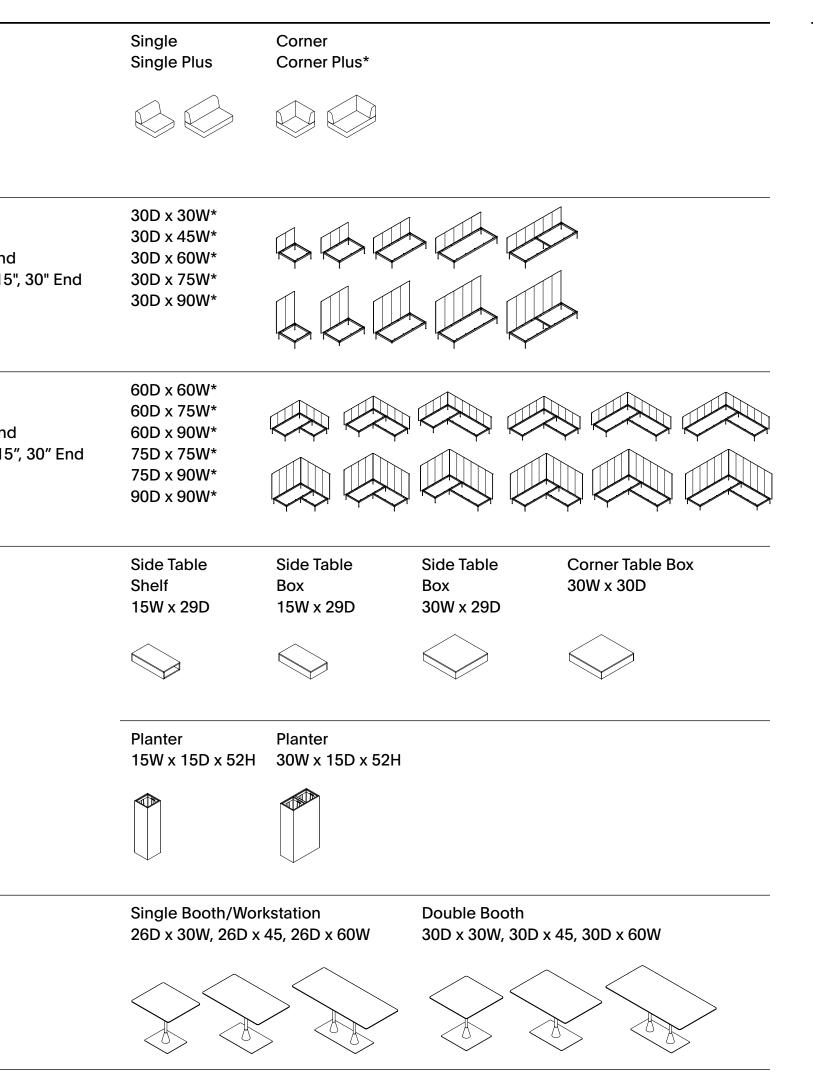

PRECONFIGURED: LOUNGE

PRECONFIGURED: WORK LOUNGE

PRECONFIGURED: BOOTH, SINGLE

PRECONFIGURED: BOOTH, DOUBLE

| OVERVIEW                                                                                                | PRECONFIGURE  | )                 |                   | MODULAR                                                                                |
|---------------------------------------------------------------------------------------------------------|---------------|-------------------|-------------------|----------------------------------------------------------------------------------------|
| <b>Lounge</b><br>Low Screen: 30" End<br>High Screen: 10",15", 30" End                                   | Single Seat   |                   | Single Plus Seat  | Seats                                                                                  |
|                                                                                                         | Double Seat   |                   | Triple Seat       | <b>Straight Frames<br/>&amp; Screens</b><br>Low Screen: 30" En<br>High Screen: 10", 15 |
| <b>Work Lounge</b><br>Side Table: Box or Shelf<br>Low Screen: 30" End<br>High Screen: 10", 15", 30" End | Single Seat*  |                   | Single Plus Seat* | <b>Corner Frames<br/>&amp; Screens</b><br>Low Screen: 30" En<br>High Screen: 10", 15   |
| Work Booth                                                                                              | Single Booth* |                   | Double Booth      | Casegoods                                                                              |
| Workstation                                                                                             | Single Seat*  | Single Plus Seat* | Double Seat*      |                                                                                        |
| Media Wall                                                                                              | 60" Wide      | 75" Wide          | 90" Wide          | Cala Tables<br>to complement<br>Ambi Collection                                        |

)" End

)" End

| OVERVIEW                                                                                                                                                                      |                                                          |                                                               |                                                          |                                                               |                                       |                                       | OVERVIEW                                                                                                |               |                                                                               |                                                                         |                                                                         |                                                                |
|-------------------------------------------------------------------------------------------------------------------------------------------------------------------------------|----------------------------------------------------------|---------------------------------------------------------------|----------------------------------------------------------|---------------------------------------------------------------|---------------------------------------|---------------------------------------|---------------------------------------------------------------------------------------------------------|---------------|-------------------------------------------------------------------------------|-------------------------------------------------------------------------|-------------------------------------------------------------------------|----------------------------------------------------------------|
| Lounge<br>A. Seat Height<br>B. Seat Depth<br>C. Back Height<br>D. Overall Depth<br>E. Overall Width                                                                           | Single<br>A. 17.25<br>B. 20<br>C. 31.5<br>D. 30<br>E. 30 | Single Plus<br>A. 17.25<br>B. 20<br>C. 31.5<br>D. 30<br>E. 45 | Corner<br>A. 17.25<br>B. 20<br>C. 31.5<br>D. 30<br>E. 30 | Corner Plus<br>A. 17.25<br>B. 20<br>C. 31.5<br>D. 30<br>E. 45 |                                       |                                       | TablesA. WidthB. DepthB. HeightD. Height on FrameE. Interior Depth of Shelf                             |               | Side Table<br>Shelf<br>15Wx29D<br>A. 15<br>B. 29.25<br>C. 6<br>D. 16<br>E. 15 | Side Table<br>Box<br>15Wx29D<br>A. 15<br>B. 29.25<br>C. 6<br>D. 16<br>E | Side Table<br>Box<br>30Wx29D<br>A. 30<br>B. 29.25<br>C. 6<br>D. 16<br>E | Corner<br>Box<br>30Wx3<br>A. 30<br>B. 30<br>C. 6<br>D. 16<br>E |
| Straight Frames & Low Screens                                                                                                                                                 | 30D x 30W                                                | 30D x 45W                                                     | 30D x 60W                                                | 30D x 75W                                                     | 30D x 90W                             |                                       | Planters                                                                                                |               | Single                                                                        | Double                                                                  |                                                                         |                                                                |
| <ul><li>A. Screen Height</li><li>B. Overall Depth</li><li>C. Overall Width</li><li>D. Frame Height</li></ul>                                                                  | A. 30<br>B. 32.25<br>C. 30<br>D.10                       | A. 30<br>B. 32.25<br>C. 45<br>D.10                            | A. 30<br>B. 32.25<br>C. 45<br>D.10                       | A. 30<br>B. 32.25<br>C. 75<br>D.10                            | A. 30<br>B. 32.25<br>C. 90<br>D.10    |                                       | B. Width<br>C. Depth<br>D. Height                                                                       |               | A. 15<br>B. 15<br>C. 52                                                       | A. 30<br>B. 15<br>C. 52                                                 |                                                                         |                                                                |
| Each End Screen adds 2.25" to width of a unit.                                                                                                                                |                                                          |                                                               |                                                          |                                                               |                                       |                                       |                                                                                                         |               |                                                                               |                                                                         |                                                                         |                                                                |
| Straight Frames & High Screens                                                                                                                                                | 30D x 30W                                                | 30D x 45W                                                     | 30D x 60W                                                | 30D x 75W                                                     | 30D x 90W                             |                                       | Planter Liner                                                                                           |               |                                                                               |                                                                         |                                                                         |                                                                |
| <ul><li>A. Screen Height</li><li>B. Overall Depth</li><li>C. Overall Width</li><li>D. Frame Height</li></ul>                                                                  | A. 54<br>B. 32.25<br>C. 30<br>D.10                       | A. 54<br>B. 32.25<br>C. 45<br>D.10                            | A. 54<br>B. 32.25<br>C. 45<br>D.10                       | A. 54<br>B. 32.25<br>C. 75<br>D.10                            | A. 54<br>B. 32.25<br>C. 90<br>D.10    |                                       | <ul><li>A. Interior Height</li><li>B. Interior Width (Top)</li><li>C. Interior Width (Bottom)</li></ul> |               | A. 11.5<br>B. 12.5<br>C. 11.5                                                 |                                                                         |                                                                         |                                                                |
| Each End Screen adds 2.25" to width of a unit.                                                                                                                                |                                                          |                                                               |                                                          |                                                               |                                       |                                       |                                                                                                         |               |                                                                               |                                                                         |                                                                         |                                                                |
| <b>Corner Frames &amp; Low Screens</b>                                                                                                                                        | 60D x 60W                                                | 60D x 75W                                                     | 60D x 90W                                                | 75D x 75W                                                     | 75D x 90W                             | 75D x 90W                             | Cala Tables for Single Booth                                                                            | /Workstations | 26D x 30W                                                                     | 26D x 45W                                                               | 26D x 60W                                                               |                                                                |
| <ul> <li>A. Screen Height</li> <li>B. Overall Depth</li> <li>C. Overall Width</li> <li>D. Frame Height</li> <li>Each End Screen adds 2.25"<br/>to width of a unit.</li> </ul> | A. 30<br>B. 62.25<br>C. 62.25<br>D.10                    | A. 30<br>B. 62.25<br>C. 77.25<br>D.10                         | A. 30<br>B. 62.25<br>C. 92.25<br>D.10                    | A. 30<br>B. 77.25<br>C. 77.25<br>D.10                         | A. 30<br>B. 77.25<br>C. 92.25<br>D.10 | A. 30<br>B. 92.25<br>C. 92.25<br>D.10 | A. Depth<br>B. Width<br>C. Height                                                                       |               | A. 26<br>B. 30<br>C. 27.5                                                     | A. 26<br>B. 45<br>C. 27.5                                               | A. 26<br>B. 60<br>C. 27.5                                               |                                                                |
| Corner Frames & High Screens                                                                                                                                                  | 60D x 60W                                                | 60D x 75W                                                     | 60D x 90W                                                | 75D x 75W                                                     | 75D x 90W                             | 90D x 90W                             | Cala Tables for Double Bootl                                                                            | าร            | 30D x 30W                                                                     | 30D x 45W                                                               | 30D x 60W                                                               |                                                                |
| <ul> <li>A. Screen Height</li> <li>B. Overall Depth</li> <li>C. Overall Width</li> <li>D. Frame Height</li> <li>Each End Screen adds 2.25"<br/>to width of a unit.</li> </ul> | A. 54<br>B. 62.25<br>C. 62.25<br>D.10                    | A. 54<br>B. 62.25<br>C. 77.25<br>D.10                         | A. 54<br>B. 62.25<br>C. 92.25<br>D.10                    | A. 54<br>B. 77.25<br>C. 77.25<br>D.10                         | A. 54<br>B. 77.25<br>C. 92.25<br>D.10 | A. 54<br>B. 92.25<br>C. 92.25<br>D.10 | <ul><li>A. Depth</li><li>B. Width</li><li>C. Height</li></ul>                                           |               | A. 30<br>B. 30<br>C. 27.5                                                     | A. 30<br>B. 45<br>C. 27.5                                               | A. 30<br>B. 60<br>C. 27.5                                               |                                                                |