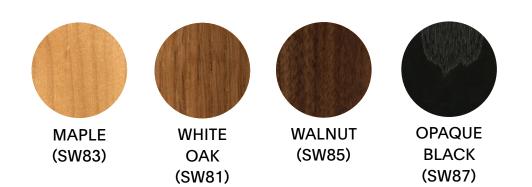

|                |                                                     | TP TAUPE           |                 |
|           |                 |                |                                                     | Other              |                 |
|           |                 |                |                                                     | Other              |                 |

CH CHROME

# Ambi

SPECIFICATION GUIDE: HOW TO ORDER, PRECONFIGURED BOOTH







Ambi





Ambi

SPECIFICATION GUIDE: HOW TO ORDER, PRECONFIGURED MEDIA WALL









SPECIFICATION GUIDE: HOW TO ORDER, MODULAR FRAMES + SCREENS

21





SPECIFICATION GUIDE: HOW TO ORDER, MODULAR CASE GOODS & PLANTERS



#### POWDER COATED METAL



#### POLISHED METAL







### SOLID WOOD (TABLET ARM)





|   |              | COM                                                                    |                                                                     |                                                                                                                                                                                                                                                                                                                                                                                                                                                                                                                                                                                                                                                   |