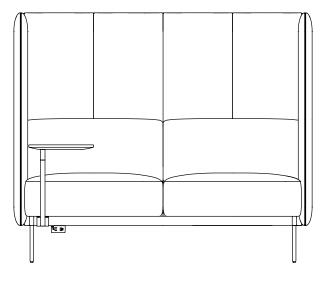

#### LOCATION RULES

When ordering a tablet arm, it is critical to set a lounge unit with the option to "prep for a tablet arm" in the model code (T) so the frames can be prepped for the location.

The diagrams below depict all possible locations for tablet arms on Ambi seating units.

#### Lounge with Undermount Power

Position Front Left/Right