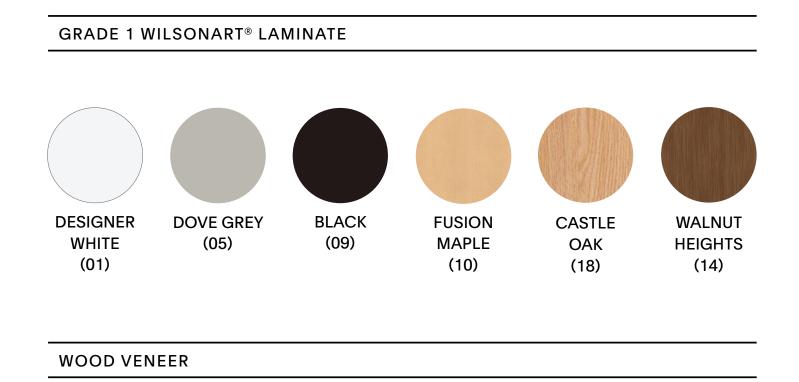

#### Accessories

Accessories include laminate or wood veneer planters, tablet arm, coat hooks, and a bolster pillow.

### Accessories

Accessories include laminate or wood veneer planters, tablet arm, coat hooks, and a bolster pillow.