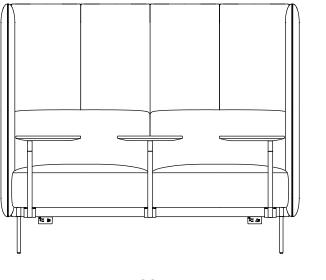

#### LOCATION RULES

When ordering a tablet arm, it is critical to set a lounge unit with the option to "prep for a tablet arm" in the model code (T) so the frames can be prepped for the location.

The diagrams below depict all possible locations for tablet arms on Ambi seating units.

Position Side Left/Right Position Mid-Seat (n/a on single seats)

Lounge with 30" End Panels

Position Front Left/Right Position Mid-Seat (n/a on single seats)