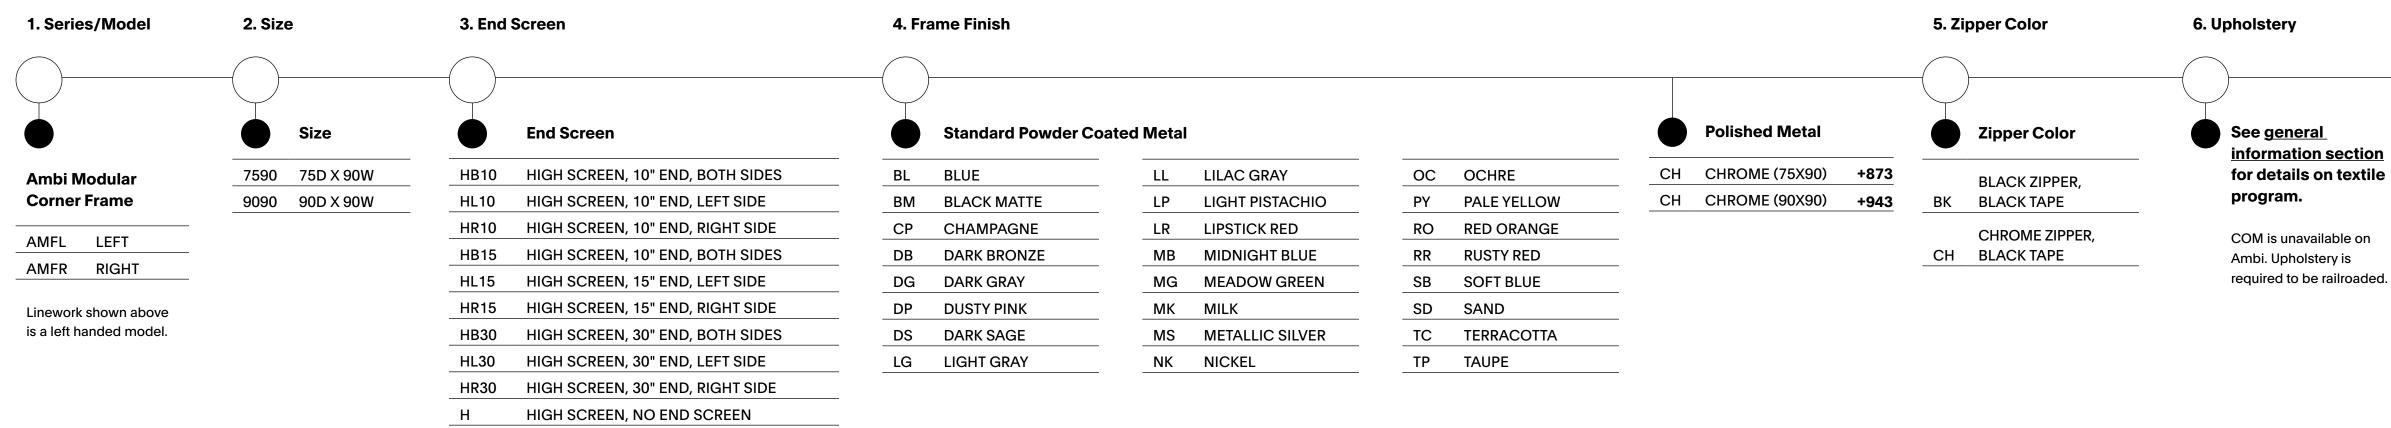

#### Sample Model Code: AMLG20HB15DF1BLBKUB1A

#### POWDER COATED METAL

#### POLISHED METAL