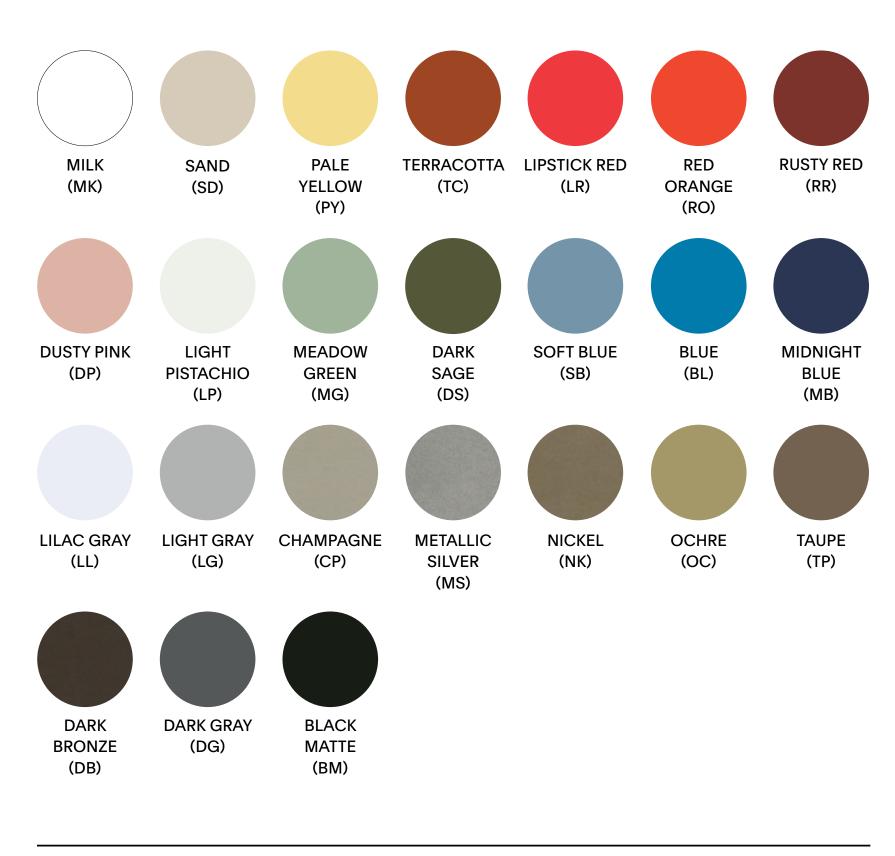

#### Sample Model Code: AMBD20DF1BLBKLM01UBMMA

| 1. Series | 2. Model        | 3. Size        | 4. Upholstery Options                               | 5. Frame Finish    | 6. Zipper Finis |
|-----------|-----------------|----------------|-----------------------------------------------------|--------------------|-----------------|
|           |                 |                |                                                     |                    |                 |
| <u>AM</u> | BD              | <u>20</u>      | <b>DF1</b>                                          | BL                 | <u>BK</u>       |
| Series    | Model           | Size           | Upholstery Options                                  | Powder Coat Metal  | Zipper Finish   |
| AM AMBI   | BL SINGLE BOOTH | 10 SINGLE      | - STANDARD                                          | BL BLUE            | BK BLACK        |
|           | LEFT            | 15 SINGLE PLUS | DF1 DUAL UPHOLSTERY STYLE 1                         | BM BLACK MATTE     | CH CHRON        |
|           | BR SINGLE BOOTH | 20 DOUBLE      | DF2 DUAL UPHOLSTERY STYLE 2                         | CP CHAMPAGNE       |                 |
|           | RIGHT           |                | DF3 DUAL UPHOLSTERY STYLE 3                         | DB DARK BRONZE     |                 |
|           | BD DOUBLE BOOTH |                |                                                     | DG DARK GRAY       |                 |
|           |                 |                | DF1 Upholstery 1: Seat Cushion/Screen               | DP DUSTY PINK      |                 |
|           |                 |                | Upholstery 2: Back Cushion                          | DS DARK SAGE       |                 |
|           |                 |                |                                                     | LG LIGHT GRAY      |                 |
|           |                 |                |                                                     | LL LILAC GRAY      |                 |
|           |                 |                | DF2 Upholstery 1: Seat/Back Cushion                 | LP LIGHT PISTACHIO |                 |
|           |                 |                | Upholstery 2: Screens                               | LR LIPSTICK RED    |                 |
|           |                 |                |                                                     | MB MIDNIGHT BLUE   |                 |
|           |                 |                |                                                     | MG MEADOW GREEN    |                 |
|           |                 |                | DF3 Upholstery 1: Seat Cushion                      | MK MILK            |                 |
|           |                 |                | Upholstery 2: Back Cushion<br>Upholstery 3: Screens | MS METALLIC SILVER |                 |
|           |                 |                | ophoistery 5: Screens                               | NK NICKEL          |                 |
|           |                 |                |                                                     | OC OCHRE           |                 |
|           |                 |                |                                                     | PY PALE YELLOW     |                 |
|           |                 |                |                                                     | RO RED ORANGE      |                 |
|           |                 |                |                                                     | RR RUSTY RED       |                 |
|           |                 |                |                                                     | SB SOFT BLUE       |                 |
|           |                 |                |                                                     | SD SAND            |                 |
|           |                 |                |                                                     | TC TERRACOTTA      |                 |
|           |                 |                |                                                     | TP TAUPE           |                 |
|           |                 |                |                                                     | Other              |                 |
|           |                 |                |                                                     | Other              |                 |

#### POWDER COATED METAL