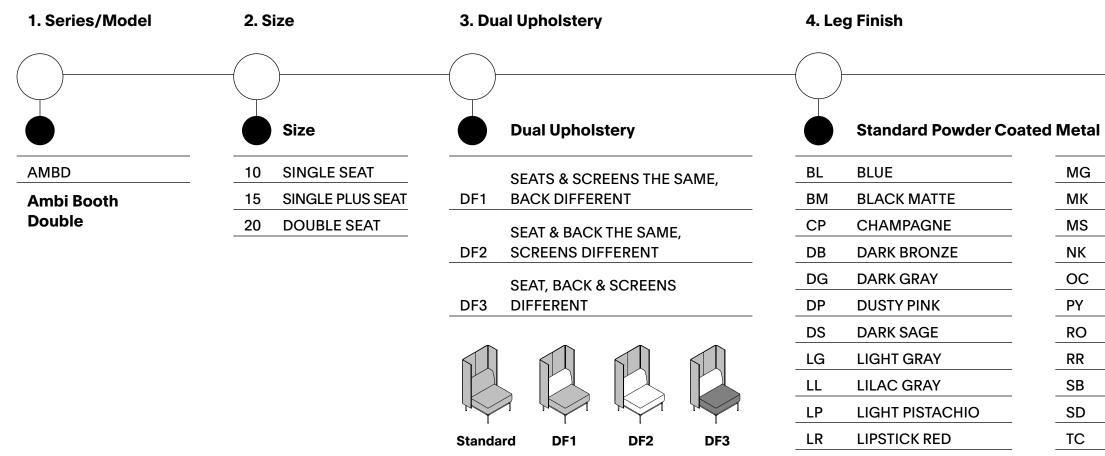

#### Sample Model Code: AMBD20DF1BLBKLM01UBMMA

| 1. Series | 2. Model        | 3. Size        | 4. Upholstery Options                               | 5. Frame Finish    | 6. Zipper Finis |
|-----------|-----------------|----------------|-----------------------------------------------------|--------------------|-----------------|
|           |                 |                |                                                     |                    |                 |
| <u>AM</u> | BD              | <u>20</u>      | <b>DF1</b>                                          | BL                 | <u>BK</u>       |
| Series    | Model           | Size           | Upholstery Options                                  | Powder Coat Metal  | Zipper Finish   |
| AM AMBI   | BL SINGLE BOOTH | 10 SINGLE      | - STANDARD                                          | BL BLUE            | BK BLACK        |
|           | LEFT            | 15 SINGLE PLUS | DF1 DUAL UPHOLSTERY STYLE 1                         | BM BLACK MATTE     | CH CHRON        |
|           | BR SINGLE BOOTH | 20 DOUBLE      | DF2 DUAL UPHOLSTERY STYLE 2                         | CP CHAMPAGNE       |                 |
|           | RIGHT           |                | DF3 DUAL UPHOLSTERY STYLE 3                         | DB DARK BRONZE     |                 |
|           | BD DOUBLE BOOTH |                |                                                     | DG DARK GRAY       |                 |
|           |                 |                | DF1 Upholstery 1: Seat Cushion/Screen               | DP DUSTY PINK      |                 |
|           |                 |                | Upholstery 2: Back Cushion                          | DS DARK SAGE       |                 |
|           |                 |                |                                                     | LG LIGHT GRAY      |                 |
|           |                 |                |                                                     | LL LILAC GRAY      |                 |
|           |                 |                | DF2 Upholstery 1: Seat/Back Cushion                 | LP LIGHT PISTACHIO |                 |
|           |                 |                | Upholstery 2: Screens                               | LR LIPSTICK RED    |                 |
|           |                 |                |                                                     | MB MIDNIGHT BLUE   |                 |
|           |                 |                |                                                     | MG MEADOW GREEN    |                 |
|           |                 |                | DF3 Upholstery 1: Seat Cushion                      | MK MILK            |                 |
|           |                 |                | Upholstery 2: Back Cushion<br>Upholstery 3: Screens | MS METALLIC SILVER |                 |
|           |                 |                | ophoistery 5: Screens                               | NK NICKEL          |                 |
|           |                 |                |                                                     | OC OCHRE           |                 |
|           |                 |                |                                                     | PY PALE YELLOW     |                 |
|           |                 |                |                                                     | RO RED ORANGE      |                 |
|           |                 |                |                                                     | RR RUSTY RED       |                 |
|           |                 |                |                                                     | SB SOFT BLUE       |                 |
|           |                 |                |                                                     | SD SAND            |                 |
|           |                 |                |                                                     | TC TERRACOTTA      |                 |
|           |                 |                |                                                     | TP TAUPE           |                 |
|           |                 |                |                                                     | Other              |                 |
|           |                 |                |                                                     | Other              |                 |