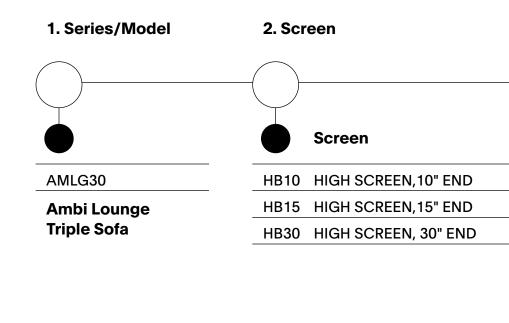

13,308 | 14,118 | 14,905 | 15,861 | 17,001 | 18,339 | 19,749 | 21,113 | 22,432 |
| Triple Sofa<br>High Screen |       | DF1          | N/A | 94.5W x 32.25D x 54H | AM     | LG    | 30   | HB30   | N/A | 10,360 | 11,100 | 11,828 | 12,567 | 13,308 | 14,118 | 14,905 | 15,861 | 17,001 | 18,339 | 19,749 | 21,113 | 22,432 |
| 30in End Screen            |       | DF2          | N/A | 94.5W x 32.25D x 54H | АМ     | LG    | 30   | HB30   | N/A | 10,360 | 11,100 | 11,828 | 12,567 | 13,308 | 14,118 | 14,905 | 15,861 | 17,001 | 18,339 | 19,749 | 21,113 | 22,432 |
|                            | i.    | DF3          | N/A | 94.5W x 32.25D x 54H | AM     | LG    | 30   | HB30   | N/A | 10,360 | 11,100 | 11,828 | 12,567 | 13,308 | 14,118 | 14,905 | 15,861 | 17,001 | 18,339 | 19,749 | 21,113 | 22,432 |



| 3. Dua | al Upholstery  |             |     | 4. Leg | g Finish |
|--------|----------------|-------------|-----|--------|----------|
|        |                |             |     |        |          |
|        | Dual Upholste  | ery         |     |        | Standa   |
|        | SEATS & SCREI  | ENS THE SAM | 1E, | BL     | BLUE     |
| DF1    | BACK DIFFERE   | NT          | -   | BM     | BLACK    |
|        | SEAT & BACK T  | HE SAME.    |     | СР     | CHAMP    |
| DF2    | SCREENS DIFF   | -           |     | DB     | DARK B   |
|        | SEAT, BACK & S | SCREENS     |     | DG     | DARK G   |
| DF3    | DIFFERENT      |             |     | DP     | DUSTY I  |
|        |                |             |     | DS     | DARK S   |
|        |                |             |     | LG