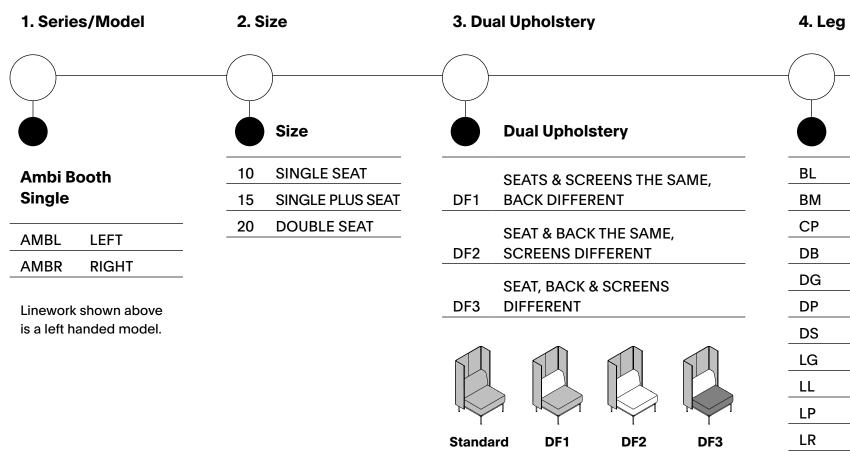

#### Sample Model Code: AMBD20DF1BLBKLM01UBMMA

| 1. Series | 2. Model        | 3. Size        | 4. Upholstery Options                               | 5. Frame Finish    | 6. Zipper Finis |
|-----------|-----------------|----------------|-----------------------------------------------------|--------------------|-----------------|
|           |                 |                |                                                     |                    |                 |
| <u>AM</u> | BD              | <u>20</u>      | <b>DF1</b>                                          | BL                 | <u>BK</u>       |
| Series    | Model           | Size           | Upholstery Options                                  | Powder Coat Metal  | Zipper Finish   |
| AM AMBI   | BL SINGLE BOOTH | 10 SINGLE      | - STANDARD                                          | BL BLUE            | BK BLACK        |
|           | LEFT            | 15 SINGLE PLUS | DF1 DUAL UPHOLSTERY STYLE 1                         | BM BLACK MATTE     | CH CHRON        |
|           | BR SINGLE BOOTH | 20 DOUBLE      | DF2 DUAL UPHOLSTERY STYLE 2                         | CP CHAMPAGNE       |                 |
|           | RIGHT           |                | DF3 DUAL UPHOLSTERY STYLE 3                         | DB DARK BRONZE     |                 |
|           | BD DOUBLE BOOTH |                |                                                     | DG DARK GRAY       |                 |
|           |                 |                | DF1 Upholstery 1: Seat Cushion/Screen               | DP DUSTY PINK      |                 |
|           |                 |                | Upholstery 2: Back Cushion                          | DS DARK SAGE       |                 |
|           |                 |                |                                                     | LG LIGHT GRAY      |                 |
|           |                 |                |                                                     | LL LILAC GRAY      |                 |
|           |                 |                | DF2 Upholstery 1: Seat/Back Cushion                 | LP LIGHT PISTACHIO |                 |
|           |                 |                | Upholstery 2: Screens                               | LR LIPSTICK RED    |                 |
|           |                 |                |                                                     | MB MIDNIGHT BLUE   |                 |
|           |                 |                |                                                     | MG MEADOW GREEN    |                 |
|           |                 |                | DF3 Upholstery 1: Seat Cushion                      | MK MILK            |                 |
|           |                 |                | Upholstery 2: Back Cushion<br>Upholstery 3: Screens | MS METALLIC SILVER |                 |
|           |                 |                | ophoistery 5: Screens                               | NK NICKEL          |                 |
|           |                 |                |                                                     | OC OCHRE           |                 |
|           |                 |                |                                                     | PY PALE YELLOW     |                 |
|           |                 |                |                                                     | RO RED ORANGE      |                 |
|           |                 |                |                                                     | RR RUSTY RED       |                 |
|           |                 |                |                                                     | SB SOFT BLUE       |                 |
|           |                 |                |                                                     | SD SAND            |                 |
|           |                 |                |                                                     | TC TERRACOTTA      |                 |
|           |                 |                |                                                     | TP TAUPE           |                 |
|           |                 |                |                                                     | Other              |                 |
|           |                 |                |                                                     | Other              |                 |