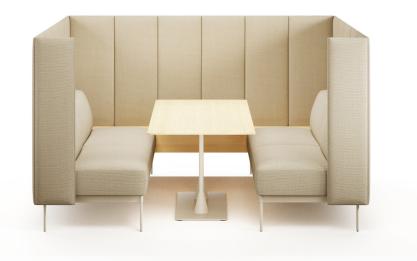

PRECONFIGURED: LOUNGE

PRECONFIGURED: WORK LOUNGE

PRECONFIGURED: BOOTH, SINGLE

PRECONFIGURED: BOOTH, DOUBLE

| OVERVIEW                                                                                                | PRECONFIGURE  | )                 |                   | MODULAR                                                                                |
|---------------------------------------------------------------------------------------------------------|---------------|-------------------|-------------------|----------------------------------------------------------------------------------------|
| <b>Lounge</b><br>Low Screen: 30" End<br>High Screen: 10",15", 30" End                                   | Single Seat   |                   | Single Plus Seat  | Seats                                                                                  |
|                                                                                                         | Double Seat   |                   | Triple Seat       | <b>Straight Frames<br/>&amp; Screens</b><br>Low Screen: 30" En<br>High Screen: 10", 15 |
| <b>Work Lounge</b><br>Side Table: Box or Shelf<br>Low Screen: 30" End<br>High Screen: 10", 15", 30" End | Single Seat*  |                   | Single Plus Seat* | <b>Corner Frames<br/>&amp; Screens</b><br>Low Screen: 30" En<br>High Screen: 10", 15   |
| Work Booth                                                                                              | Single Booth* |                   | Double Booth      | Casegoods                                                                              |
| Workstation                                                                                             | Single Seat*  | Single Plus Seat* | Double Seat*      |                                                                                        |
| Media Wall                                                                                              | 60" Wide      | 75" Wide          | 90" Wide          | Cala Tables<br>to complement<br>Ambi Collection                                        |

#### Configuration

Ambi is a collaborative collection, specifiable as Preconfigured or Modular.

Preconfigured layouts are available for: Lounge, Work Lounge, Work Booth, Workstation, and Media Wall layouts and include all Ambi components necessary for the layout as shown on **page 5**. • Preconfigured Booths and Workstations include 54"H screens and 10"W end screens.

• Preconfigured Media Walls include 54"H screens and 15"W end screens.

• Preconfigured Lounge and Work Lounge are available in a low version, with 30"H screens and 30"W end screens, or a high version, with 54"H screens and end screens available in 10"W, 15"W, and 30″W.