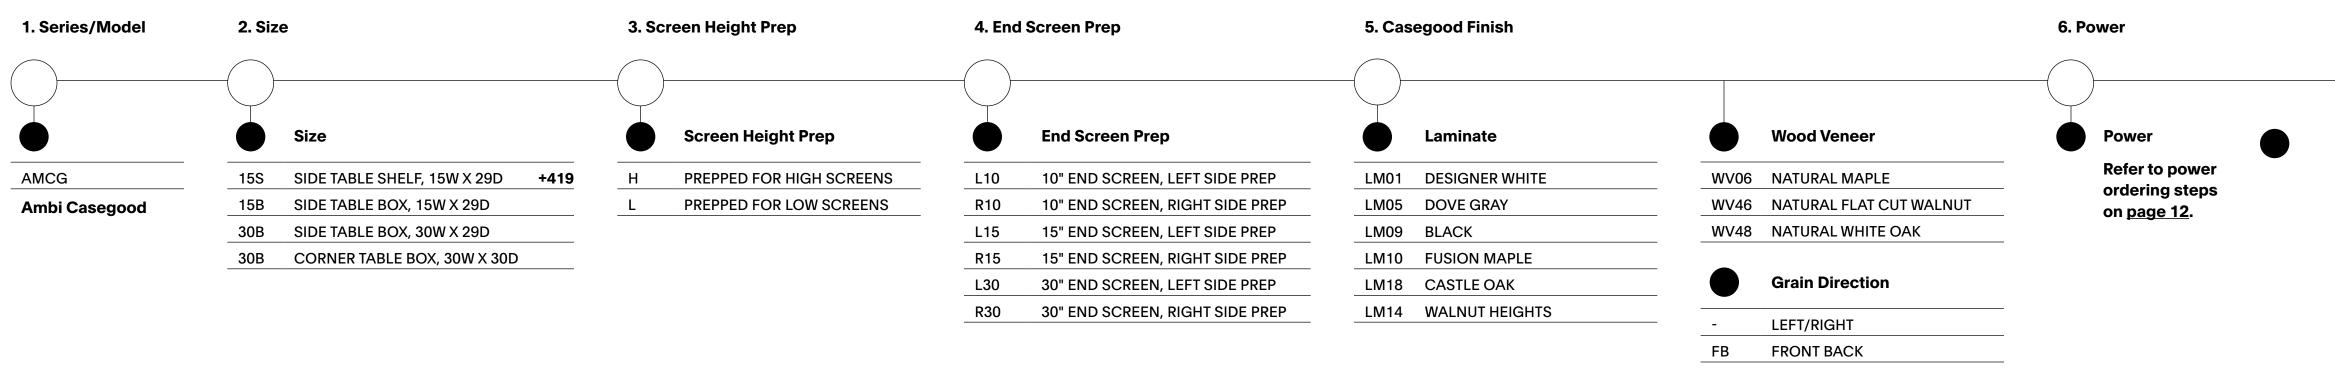

# Ambi

SPECIFICATION GUIDE: HOW TO ORDER, PRECONFIGURED BOOTH

Ambi

Ambi

SPECIFICATION GUIDE: HOW TO ORDER, PRECONFIGURED MEDIA WALL

SPECIFICATION GUIDE: HOW TO ORDER, MODULAR FRAMES + SCREENS

21

SPECIFICATION GUIDE: HOW TO ORDER, MODULAR CASE GOODS & PLANTERS

#### POWDER COATED METAL

#### POLISHED METAL