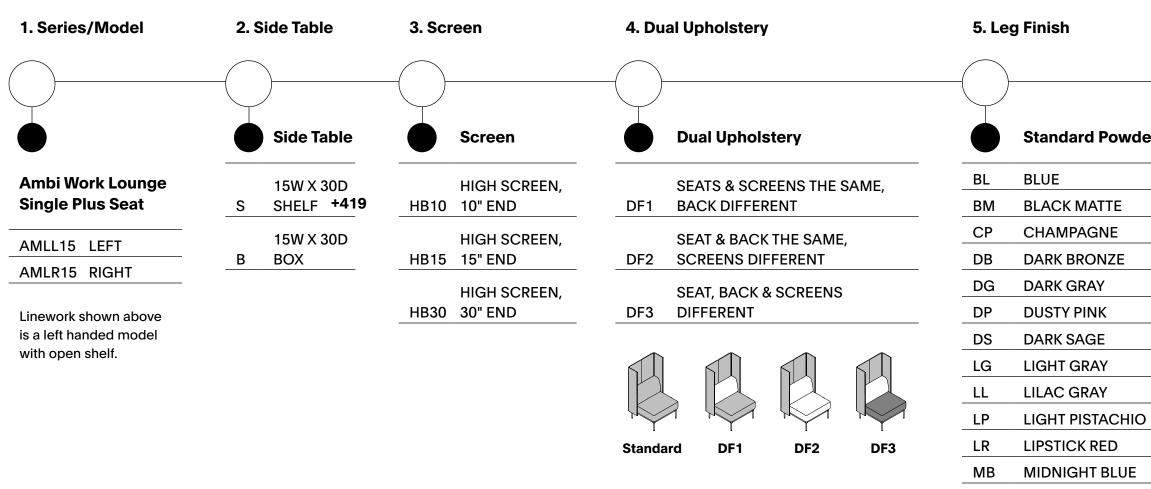

#### Sample Model Code: AMLG20HB15DF1BLBKUB1A

# Ambi

SPECIFICATION GUIDE: HOW TO ORDER, PRECONFIGURED LOUNGE

Ambi

SPECIFICATION GUIDE: HOW TO ORDER, PRECONFIGURED WORK LOUNGE