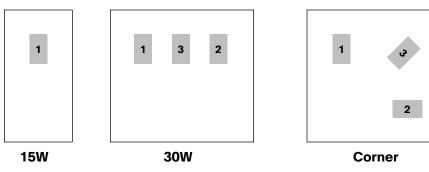

#### **Undermount Power Locations**

Undermount power units are available on seats and casegoods in (2) locations (1 = left, 2 = right). Left/ Right position is determined from a seated perspective.

#### **Surface Mount Power Locations**

Surface Mount Power is available on casegoods and tables. Side tables have up to (3) power location options.

#### **Daisy Chain**

Modular units can be specified with an additional daisy chain power system. Power units that will be daisy-chained need to include DC in the specification.

Position 3 is only available on Surface power.