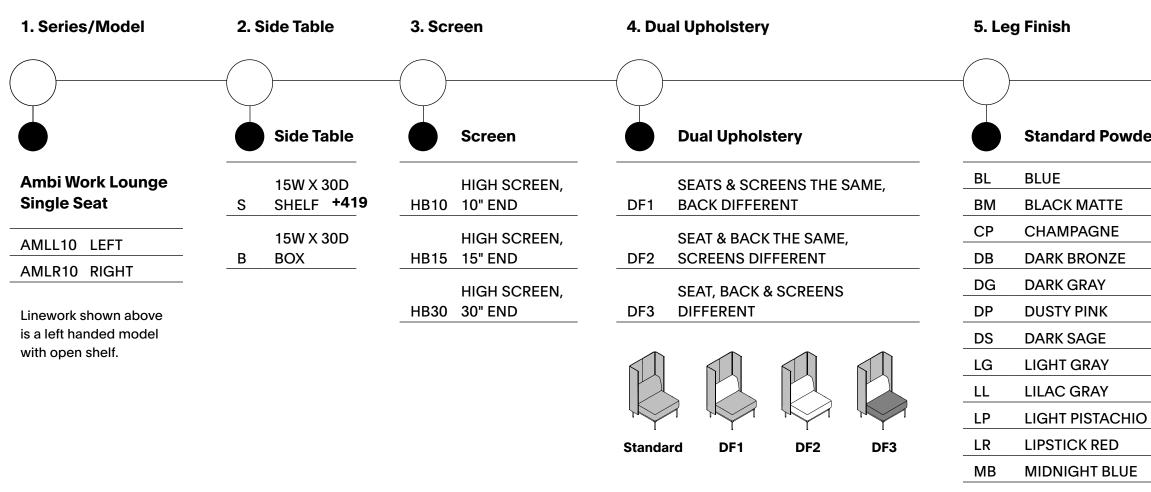

Modular units are comprised of upholstered seating, casegoods, and screen/frame setups.

• Modular units are available in a low version, with 30"H screens and 30"W end screens, or a high version, with 54"H screens. • Units with 54"H screens are specifiable without end screens, or with 10"W, 15"W, or 30"W end screens.

Modular units are comprised of upholstered seating, casegoods, and screen/frame setups.

Modular units are available in a low version, with 30"H screens and 30"W end screens, or a high version, with 54"H screens.
Units with 54"H screens are specifiable without end screens, or with 10"W, 15"W, or 30"W end screens.