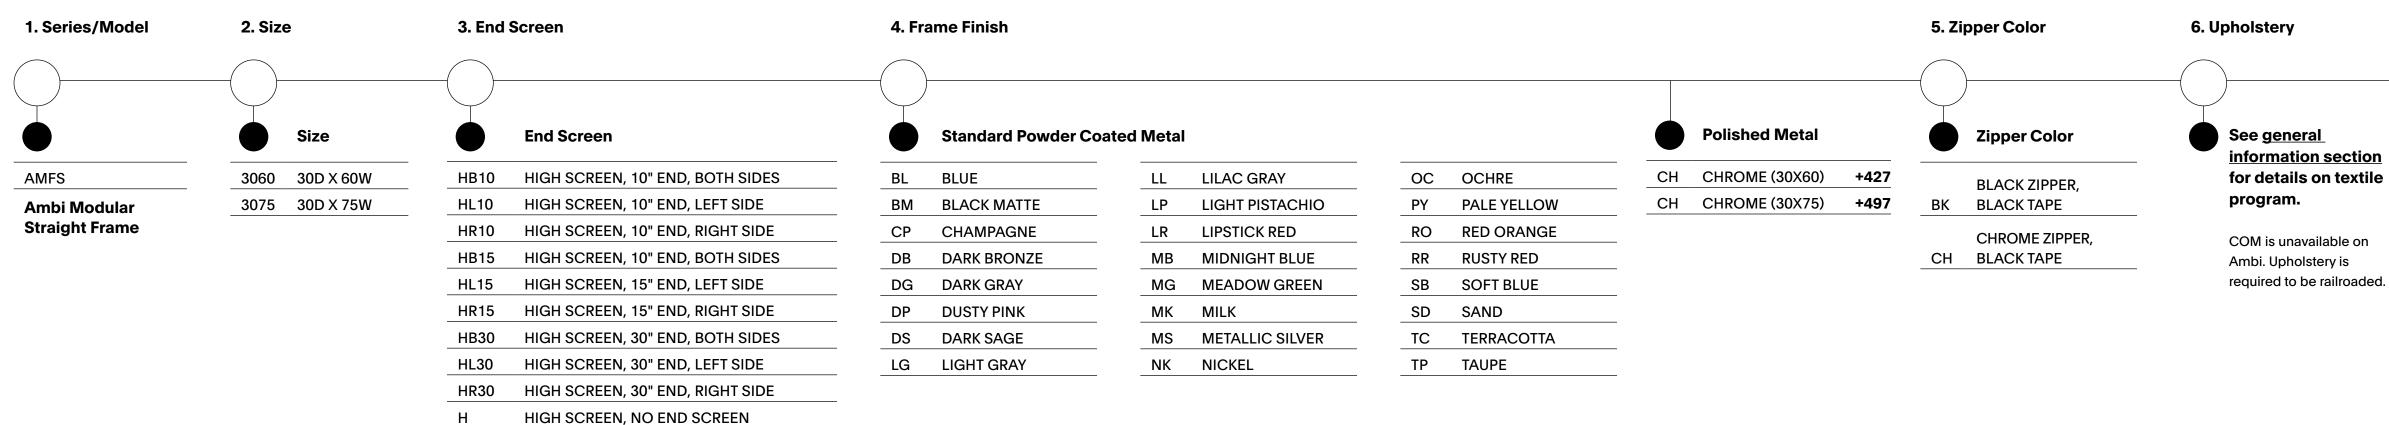

#### Sample Model Code: AMLG20HB15DF1BLBKUB1A

#### POWDER COATED METAL

#### POLISHED METAL