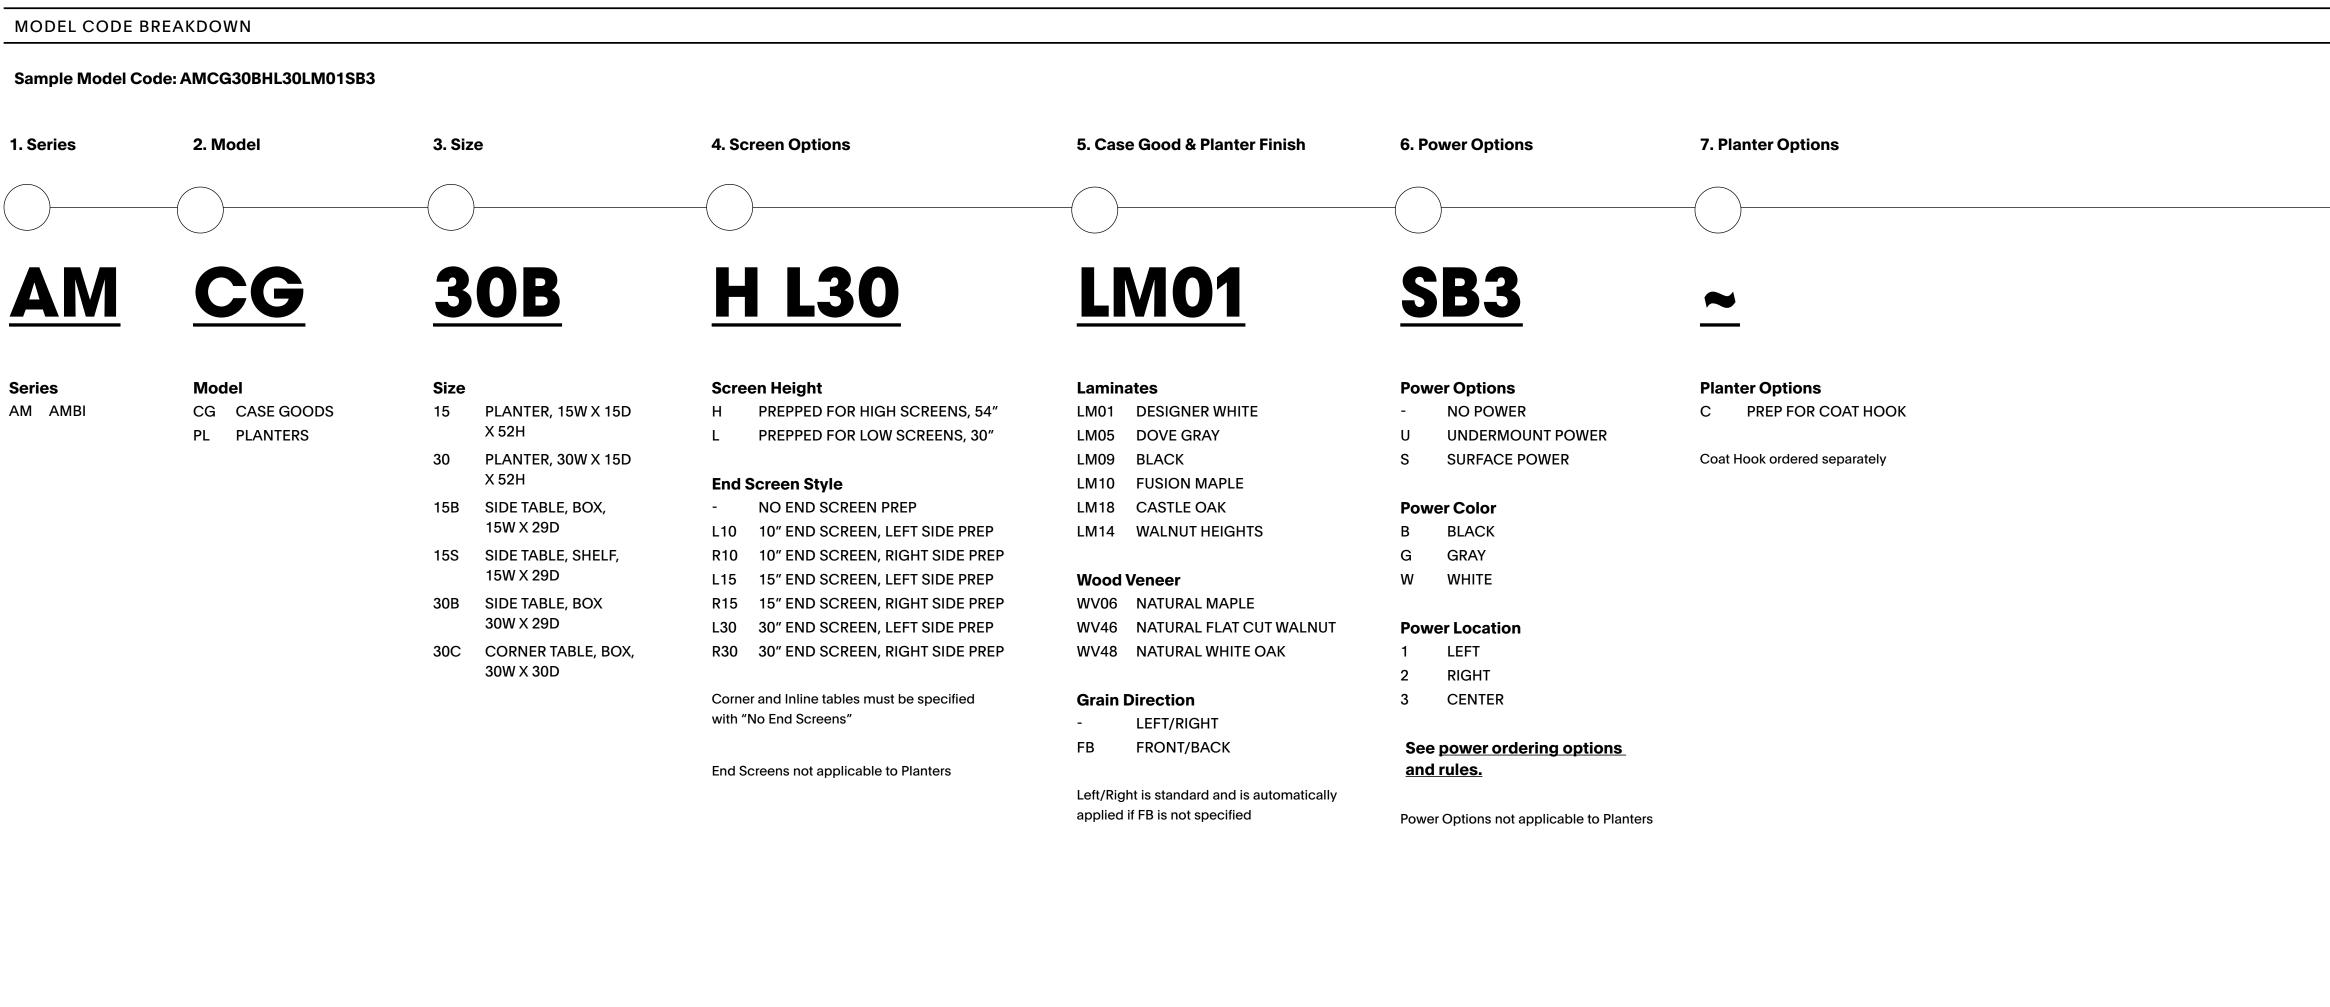

# Ambi

SPECIFICATION GUIDE: HOW TO ORDER, PRECONFIGURED BOOTH

Ambi

Ambi

SPECIFICATION GUIDE: HOW TO ORDER, PRECONFIGURED MEDIA WALL

SPECIFICATION GUIDE: HOW TO ORDER, MODULAR FRAMES + SCREENS

21

SPECIFICATION GUIDE: HOW TO ORDER, MODULAR CASE GOODS & PLANTERS