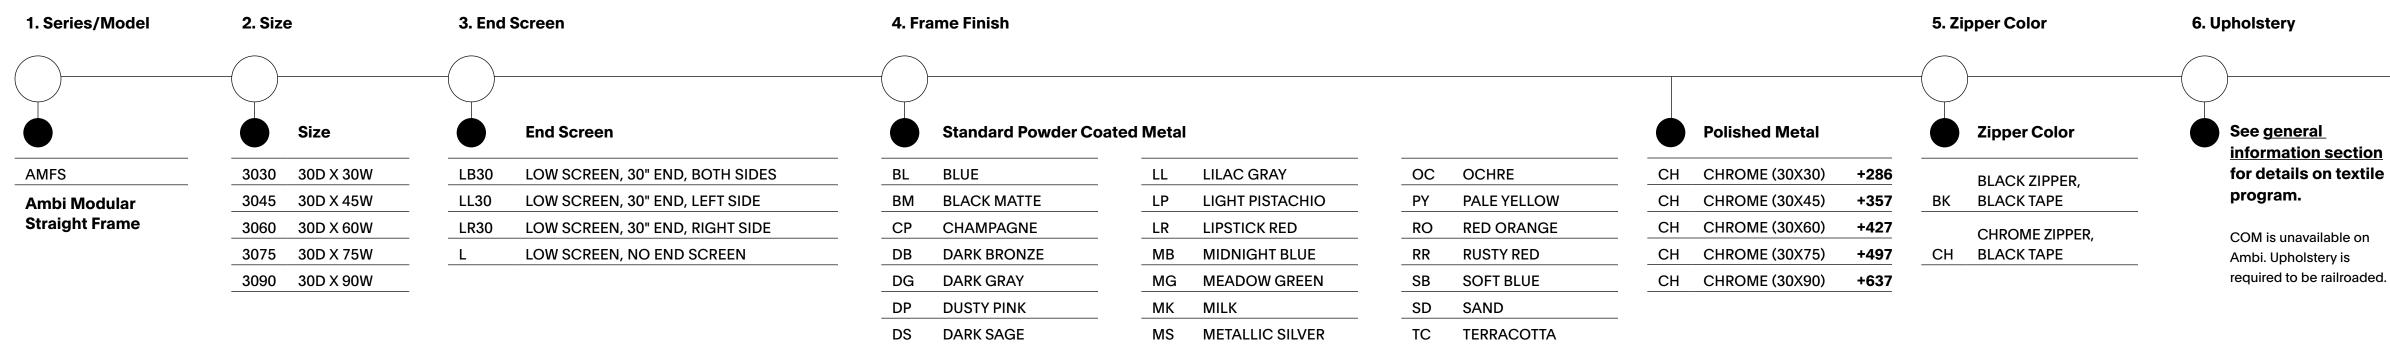

Modular units are comprised of upholstered seating, casegoods, and screen/frame setups.

• Modular units are available in a low version, with 30"H screens and 30"W end screens, or a high version, with 54"H screens. • Units with 54"H screens are specifiable without end screens, or with 10"W, 15"W, or 30"W end screens.

Modular units are comprised of upholstered seating, casegoods, and screen/frame setups.

Modular units are available in a low version, with 30"H screens and 30"W end screens, or a high version, with 54"H screens.
Units with 54"H screens are specifiable without end screens, or with 10"W, 15"W, or 30"W end screens.

#### **Textile Application**

COM is not available on Ambi. Upholstery is required to be railroaded. Select highest grade in the case of dual upholstery. For patterned textiles, pattern matching seat to back is possible, but pattern matching seats and/or backs to screens is not possible.

### **Textile Application**

COM is not available on Ambi. Upholstery is required to be railroaded. Select highest grade in the case of dual upholstery. For patterned textiles, pattern matching seat to back is possible, but pattern matching seats and/or backs to screens is not possible.