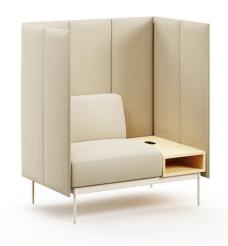

#### Configuration

Ambi is a collaborative collection, specifiable as Preconfigured or Modular.

Preconfigured layouts are available for: Lounge, Work Lounge, Work Booth, Workstation, and Media Wall layouts and include all Ambi components necessary for the layout as shown on **page 5**. • Preconfigured Booths and Workstations include 54"H screens and 10"W end screens.

• Preconfigured Media Walls include 54"H screens and 15"W end screens.

• Preconfigured Lounge and Work Lounge are available in a low version, with 30"H screens and 30"W end screens, or a high version, with 54"H screens and end screens available in 10"W, 15"W, and 30″W.