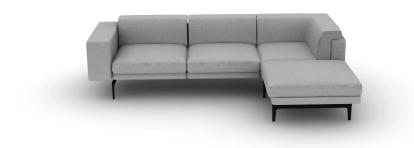

## Stylex NYC 04

| 041 N  | YC Wrap-Over, One-Seat Inline Bench, Standard Uph |   |                                              |                                                         |
|--------|---------------------------------------------------|---|----------------------------------------------|---------------------------------------------------------|
|        |                                                   | 1 | \$2,539.00                                   | \$2,539.00                                              |
| 161 N' | YC Wrap-Over, 90 Degree Corner, Standard Uph      | 1 | \$5,066.00                                   | \$5,066.00                                              |
| 121 N' | YC Wrap-Over, Two Seat Unit, Standard Uph         | 1 | \$6,533.00                                   | \$6,533.00                                              |
| 29 N'  | YC Arm, 9 Inch                                    | 1 | \$748.00                                     | \$748.00                                                |
| 12'    | 1 N                                               |   | NYC Wrap-Over, Two Seat Unit, Standard Uph 1 | NYC Wrap-Over, Two Seat Unit, Standard Uph 1 \$6,533.00 |