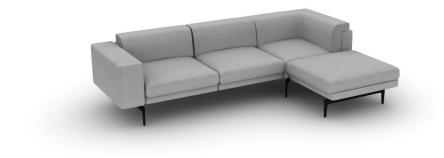

## Stylex NYC 04

| 041 N  | YC Wrap-Over, One-Seat Inline Bench, Standard Uph |   |                                              |                                                         |
|--------|---------------------------------------------------|---|----------------------------------------------|---------------------------------------------------------|
|        |                                                   | 1 | \$2,539.00                                   | \$2,539.00                                              |
| 161 N' | YC Wrap-Over, 90 Degree Corner, Standard Uph      | 1 | \$5,066.00                                   | \$5,066.00                                              |
| 121 N' | YC Wrap-Over, Two Seat Unit, Standard Uph         | 1 | \$6,533.00                                   | \$6,533.00                                              |
| 29 N'  | YC Arm, 9 Inch                                    | 1 | \$748.00                                     | \$748.00                                                |
| 12'    | 1 N                                               |   | NYC Wrap-Over, Two Seat Unit, Standard Uph 1 | NYC Wrap-Over, Two Seat Unit, Standard Uph 1 \$6,533.00 |