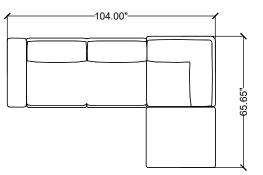

## Stylex NYC 04

| 041 N  | YC Wrap-Over, One-Seat Inline Bench, Standard Uph |   |                                              |                                                         |
|--------|---------------------------------------------------|---|----------------------------------------------|---------------------------------------------------------|
|        |                                                   | 1 | \$2,539.00                                   | \$2,539.00                                              |
| 161 N' | YC Wrap-Over, 90 Degree Corner, Standard Uph      | 1 | \$5,066.00                                   | \$5,066.00                                              |
| 121 N' | YC Wrap-Over, Two Seat Unit, Standard Uph         | 1 | \$6,533.00                                   | \$6,533.00                                              |
| 29 N'  | YC Arm, 9 Inch                                    | 1 | \$748.00                                     | \$748.00                                                |
| 12'    | 1 N                                               |   | NYC Wrap-Over, Two Seat Unit, Standard Uph 1 | NYC Wrap-Over, Two Seat Unit, Standard Uph 1 \$6,533.00 |