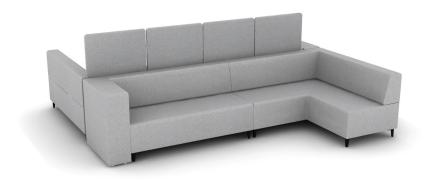

## **SHARE 08**

## **SHARE 08**

| LINE | PART NUMBER | PART DESCRIPTION                                             | QTY | LIST       | EXT. LIST   |
|------|-------------|--------------------------------------------------------------|-----|------------|-------------|
| 1    | SH1126      | Share, Chair, Two-Seater, Lounge Height, Standard Upholstery | 2   | \$4,293.00 | \$8,586.00  |
| 2    | SH1226      | Share, Chair, 90 Corner, Lounge Height, Standard Upholstery  | 2   | \$6,365.00 | \$12,730.00 |
| 3    | SH291       | Share, Knee Wall, 29 High Knee Wall, Standard Upholstery     | 2   | \$1,320.00 | \$2,640.00  |
| 4    | SH3100      | Share, Accessories, Privacy Screen                           | 4   | \$938.00   | \$3,752.00  |