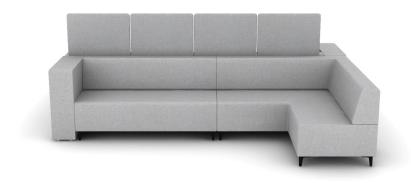

## **SHARE 08**

## **SHARE 08**

| LINE | PART NUMBER | PART DESCRIPTION                                             | QTY | LIST       | EXT. LIST   |
|------|-------------|--------------------------------------------------------------|-----|------------|-------------|
| 1    | SH1126      | Share, Chair, Two-Seater, Lounge Height, Standard Upholstery | 2   | \$4,293.00 | \$8,586.00  |
| 2    | SH1226      | Share, Chair, 90 Corner, Lounge Height, Standard Upholstery  | 2   | \$6,365.00 | \$12,730.00 |
| 3    | SH291       | Share, Knee Wall, 29 High Knee Wall, Standard Upholstery     | 2   | \$1,320.00 | \$2,640.00  |
| 4    | SH3100      | Share, Accessories, Privacy Screen                           | 4   | \$938.00   | \$3,752.00  |