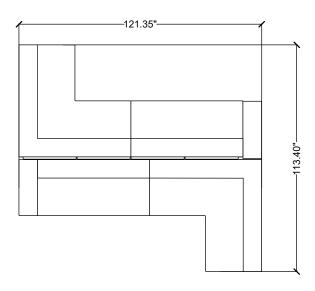

## **SHARE 08**

## **SHARE 08**

| LINE | PART NUMBER | PART DESCRIPTION                                             | QTY | LIST       | EXT. LIST   |
|------|-------------|--------------------------------------------------------------|-----|------------|-------------|
| 1    | SH1126      | Share, Chair, Two-Seater, Lounge Height, Standard Upholstery | 2   | \$4,293.00 | \$8,586.00  |
| 2    | SH1226      | Share, Chair, 90 Corner, Lounge Height, Standard Upholstery  | 2   | \$6,365.00 | \$12,730.00 |
| 3    | SH291       | Share, Knee Wall, 29 High Knee Wall, Standard Upholstery     | 2   | \$1,320.00 | \$2,640.00  |
| 4    | SH3100      | Share, Accessories, Privacy Screen                           | 4   | \$938.00   | \$3,752.00  |