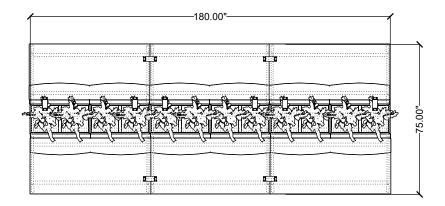

| LINE | PART NUMBER | PART DESCRIPTION                               | QTY | LIST       | EXT. LIST   |
|------|-------------|------------------------------------------------|-----|------------|-------------|
| 1    | FA22S       | Free Address, 36H, Double Seat, Standard Seam  | 6   | \$4,104.00 | \$24,624.00 |
| 2    | FA6P2H36    | Free Address, Planter, 36H x 15D x 30W, Double | 6   | \$2,814.00 | \$16,884.00 |
| 3    | FA8SD30L60  | Free Address, Frame, 30D x 60W                 | 3   | \$1,202.00 | \$3,606.00  |
| 4    | FA8SD45L60  | Free Address, Frame, 45D x 60W                 | 3   | \$1,728.00 | \$5,184.00  |
| 5    | FAFG1       | Free Address, Ganging Bracket, Style 1         | 10  | \$57.00    | \$570.00    |