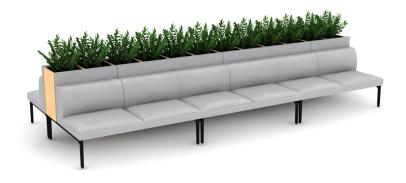

| LINE | PART NUMBER | PART DESCRIPTION                               | QTY | LIST       | EXT. LIST   |
|------|-------------|------------------------------------------------|-----|------------|-------------|
| 1    | FA22S       | Free Address, 36H, Double Seat, Standard Seam  | 6   | \$4,104.00 | \$24,624.00 |
| 2    | FA6P2H36    | Free Address, Planter, 36H x 15D x 30W, Double | 6   | \$2,814.00 | \$16,884.00 |
| 3    | FA8SD30L60  | Free Address, Frame, 30D x 60W                 | 3   | \$1,202.00 | \$3,606.00  |
| 4    | FA8SD45L60  | Free Address, Frame, 45D x 60W                 | 3   | \$1,728.00 | \$5,184.00  |
| 5    | FAFG1       | Free Address, Ganging Bracket, Style 1         | 10  | \$57.00    | \$570.00    |