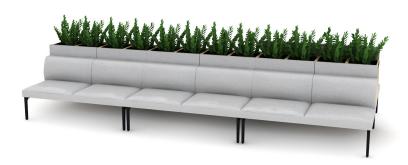

| LINE | PART NUMBER | PART DESCRIPTION                               | QTY | LIST       | EXT. LIST   |
|------|-------------|------------------------------------------------|-----|------------|-------------|
| 1    | FA22S       | Free Address, 36H, Double Seat, Standard Seam  | 6   | \$4,104.00 | \$24,624.00 |
| 2    | FA6P2H36    | Free Address, Planter, 36H x 15D x 30W, Double | 6   | \$2,814.00 | \$16,884.00 |
| 3    | FA8SD30L60  | Free Address, Frame, 30D x 60W                 | 3   | \$1,202.00 | \$3,606.00  |
| 4    | FA8SD45L60  | Free Address, Frame, 45D x 60W                 | 3   | \$1,728.00 | \$5,184.00  |
| 5    | FAFG1       | Free Address, Ganging Bracket, Style 1         | 10  | \$57.00    | \$570.00    |