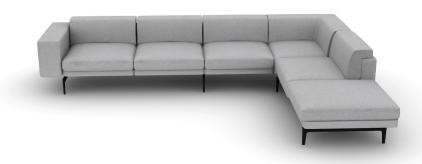

## NYC 02

| LINE | PART NUMBER | PART DESCRIPTION                                   | QTY | LIST       | EXT. LIST  |
|------|-------------|----------------------------------------------------|-----|------------|------------|
| 1    | NY041       | NYC Wrap-Over, One-Seat Inline Bench, Standard Uph | 1   | \$2,539.00 | \$2,539.00 |
| 2    | NY111       | NYC Wrap-Over, One Seat Unit, Standard Uph         | 1   | \$3,960.00 | \$3,960.00 |
| 3    | NY161       | NYC Wrap-Over, 90 Degree Corner, Standard Uph      | 1   | \$5,066.00 | \$5,066.00 |
| 4    | NY131       | NYC Wrap-Over, Three Seat Unit, Standard Uph       | 1   | \$9,131.00 | \$9,131.00 |
| 5    | NY29        | NYC Arm, 9 Inch                                    | 1   | \$748.00   | \$748.00   |