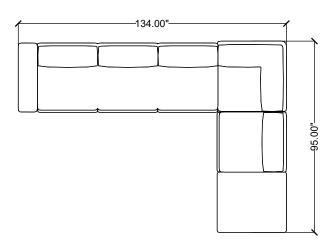

## NYC 02

| LINE | PART NUMBER | PART DESCRIPTION                                   | QTY | LIST       | EXT. LIST  |
|------|-------------|----------------------------------------------------|-----|------------|------------|
| 1    | NY041       | NYC Wrap-Over, One-Seat Inline Bench, Standard Uph | 1   | \$2,539.00 | \$2,539.00 |
| 2    | NY111       | NYC Wrap-Over, One Seat Unit, Standard Uph         | 1   | \$3,960.00 | \$3,960.00 |
| 3    | NY161       | NYC Wrap-Over, 90 Degree Corner, Standard Uph      | 1   | \$5,066.00 | \$5,066.00 |
| 4    | NY131       | NYC Wrap-Over, Three Seat Unit, Standard Uph       | 1   | \$9,131.00 | \$9,131.00 |
| 5    | NY29        | NYC Arm, 9 Inch                                    | 1   | \$748.00   | \$748.00   |