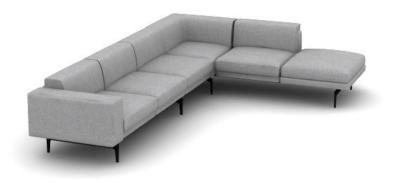

## NYC 02

| LINE | PART NUMBER | PART DESCRIPTION                                   | QTY | LIST       | EXT. LIST  |
|------|-------------|----------------------------------------------------|-----|------------|------------|
| 1    | NY041       | NYC Wrap-Over, One-Seat Inline Bench, Standard Uph | 1   | \$2,539.00 | \$2,539.00 |
| 2    | NY111       | NYC Wrap-Over, One Seat Unit, Standard Uph         | 1   | \$3,960.00 | \$3,960.00 |
| 3    | NY161       | NYC Wrap-Over, 90 Degree Corner, Standard Uph      | 1   | \$5,066.00 | \$5,066.00 |
| 4    | NY131       | NYC Wrap-Over, Three Seat Unit, Standard Uph       | 1   | \$9,131.00 | \$9,131.00 |
| 5    | NY29        | NYC Arm, 9 Inch                                    | 1   | \$748.00   | \$748.00   |