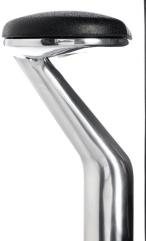

## Sava

Swivel Chair

With the addition of a simplified control, black paint finish, and fixed-height T-arm, SAVA has entered a new dimension. More accessible, less formal, more versatile, SAVA now goes more places, revealing an elegant presence wherever it is found. Even though there are more looks than before, the comfort remains the same, based on the dynamic principles and support of the original Balanced Tilt mechanism.