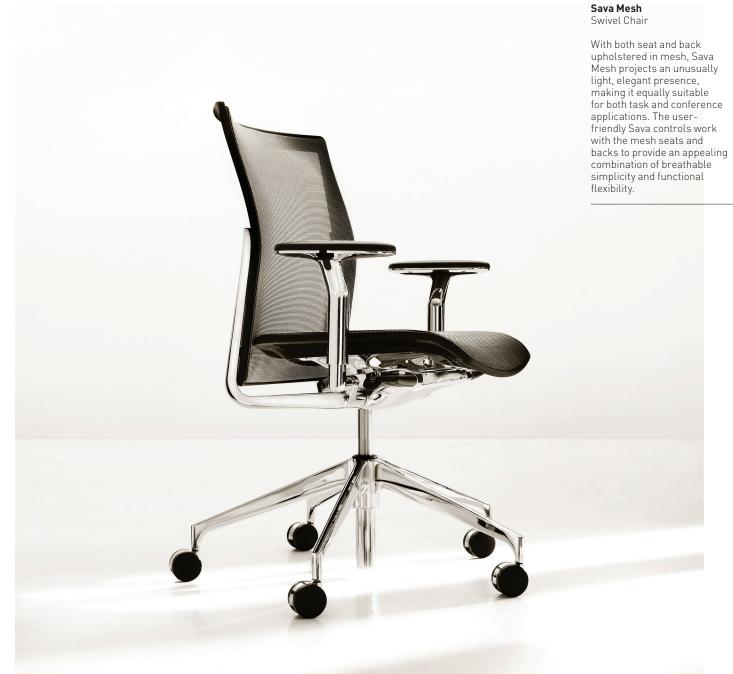

## Sava

Swivel Chair

With the addition of a simplified control, black paint finish, and fixed-height T-arm, SAVA has entered a new dimension. More accessible, less formal, more versatile, SAVA now goes more places, revealing an elegant presence wherever it is found. Even though there are more looks than before, the comfort remains the same, based on the dynamic principles and support of the original Balanced Tilt mechanism.