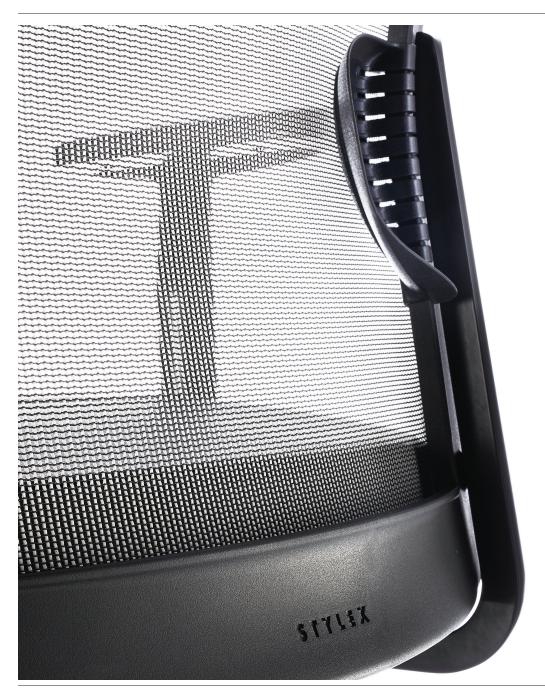

## Sava

Swivel Chair

With the addition of a simplified control, black paint finish, and fixed-height T-arm, SAVA has entered a new dimension. More accessible, less formal, more versatile, SAVA now goes more places, revealing an elegant presence wherever it is found. Even though there are more looks than before, the comfort remains the same, based on the dynamic principles and support of the original Balanced Tilt mechanism.