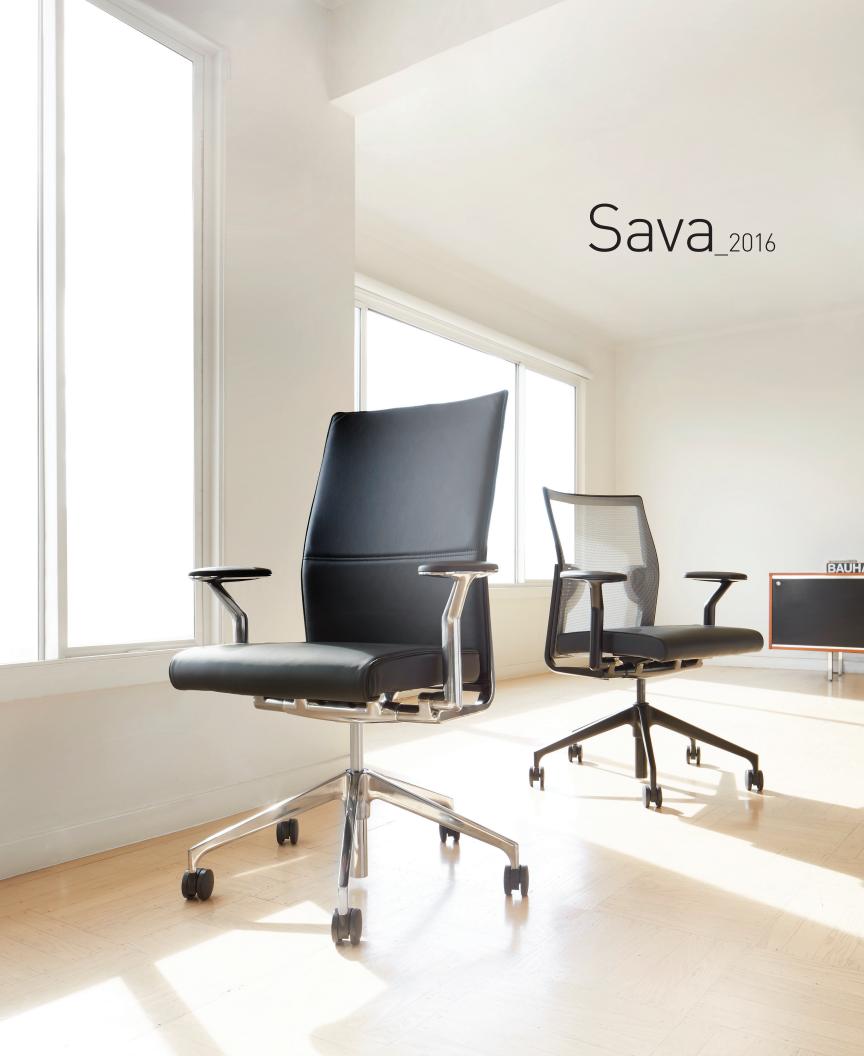

## Sava

Swivel Chair

With the addition of a simplified control, black paint finish, and fixed-height T-arm, SAVA has entered a new dimension. More accessible, less formal, more versatile, SAVA now goes more places, revealing an elegant presence wherever it is found. Even though there are more looks than before, the comfort remains the same, based on the dynamic principles and support of the original Balanced Tilt mechanism.