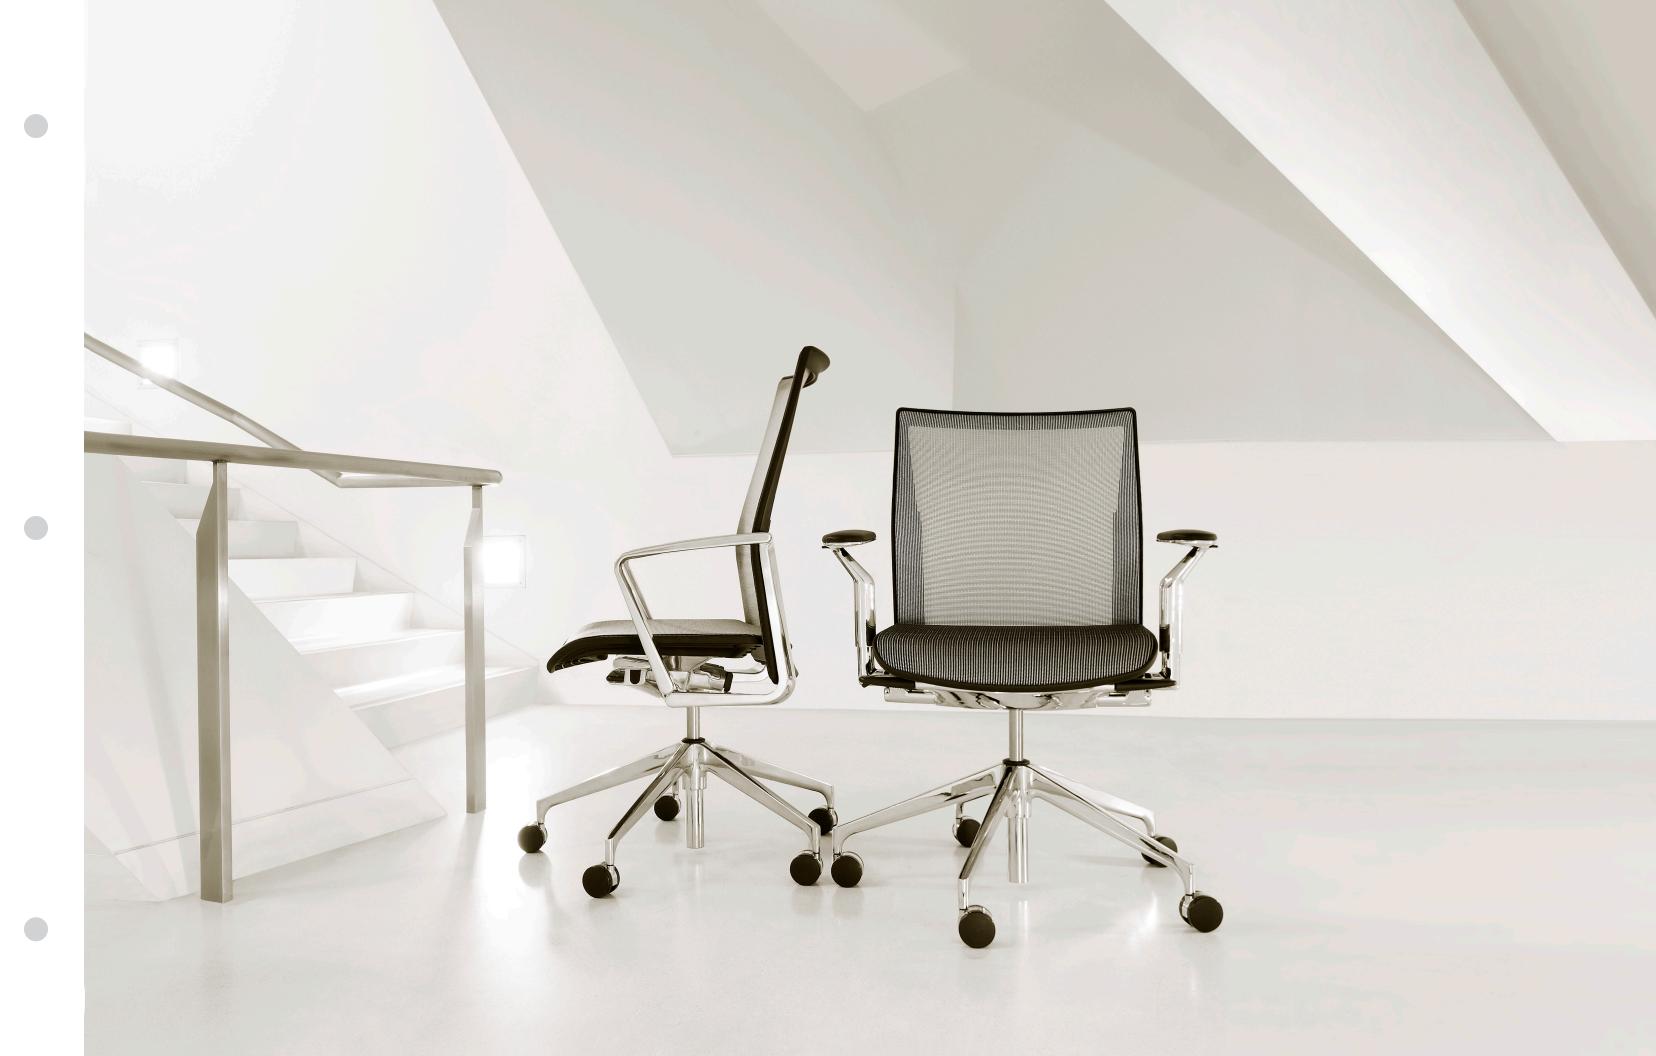

## Sava

Swivel Chair

With the addition of a simplified control, black paint finish, and fixed-height T-arm, SAVA has entered a new dimension. More accessible, less formal, more versatile, SAVA now goes more places, revealing an elegant presence wherever it is found. Even though there are more looks than before, the comfort remains the same, based on the dynamic principles and support of the original Balanced Tilt mechanism.