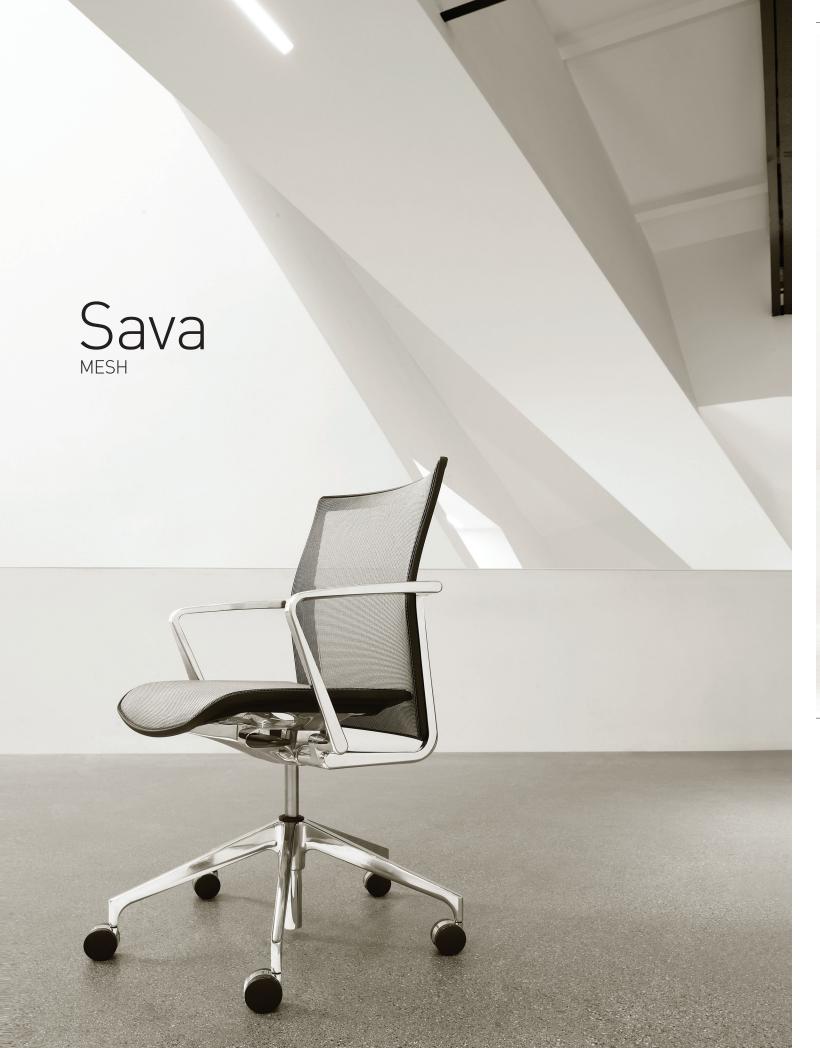

## Sava

Swivel Chair

With the addition of a simplified control, black paint finish, and fixed-height T-arm, SAVA has entered a new dimension. More accessible, less formal, more versatile, SAVA now goes more places, revealing an elegant presence wherever it is found. Even though there are more looks than before, the comfort remains the same, based on the dynamic principles and support of the original Balanced Tilt mechanism.