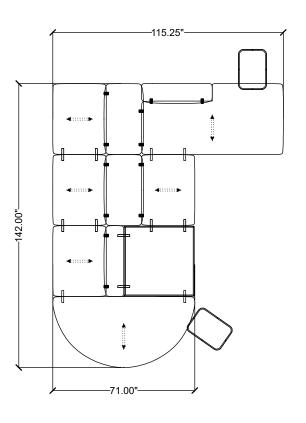

## **YOOM 12**

|             | PART DESCRIPTION                                             | QTY                                                                                                                                                                                                                                                                                        | LIST                                                                                                                                                                                                                                                                                        | EXT. LIST                                                                                                                                                                                                                                                                                                                                                                                                      |
|-------------|--------------------------------------------------------------|--------------------------------------------------------------------------------------------------------------------------------------------------------------------------------------------------------------------------------------------------------------------------------------------|---------------------------------------------------------------------------------------------------------------------------------------------------------------------------------------------------------------------------------------------------------------------------------------------|----------------------------------------------------------------------------------------------------------------------------------------------------------------------------------------------------------------------------------------------------------------------------------------------------------------------------------------------------------------------------------------------------------------|
| TR2014245MT | Trim, Pull-Up Table, Lounge Height, 20D x 14W x 24.5H, Metal | 2                                                                                                                                                                                                                                                                                          | \$1,007.00                                                                                                                                                                                                                                                                                  | \$2,014.00                                                                                                                                                                                                                                                                                                                                                                                                     |
| YM2302      | Yoom Table, Large Table                                      | 1                                                                                                                                                                                                                                                                                          | \$3,761.00                                                                                                                                                                                                                                                                                  | \$3,761.00                                                                                                                                                                                                                                                                                                                                                                                                     |
| YM2811      | Yoom Rolled, Seat, Single Seat                               | 4                                                                                                                                                                                                                                                                                          | \$1,942.00                                                                                                                                                                                                                                                                                  | \$7,768.00                                                                                                                                                                                                                                                                                                                                                                                                     |
| YM2817      | Yoom Rolled, Seat, Chaise Left Rolled Front                  | 1                                                                                                                                                                                                                                                                                          | \$3,983.00                                                                                                                                                                                                                                                                                  | \$3,983.00                                                                                                                                                                                                                                                                                                                                                                                                     |
| YM2831      | Yoom Rolled, Back, Single Back/High Arm                      | 2                                                                                                                                                                                                                                                                                          | \$1,196.00                                                                                                                                                                                                                                                                                  | \$2,392.00                                                                                                                                                                                                                                                                                                                                                                                                     |
| YM2836      | Yoom Rolled, Back, Back to Back Thick                        | 2                                                                                                                                                                                                                                                                                          | \$1,644.00                                                                                                                                                                                                                                                                                  | \$3,288.00                                                                                                                                                                                                                                                                                                                                                                                                     |
| YM2882      | Yoom Rolled, Seat, Half Round 71                             | 1                                                                                                                                                                                                                                                                                          | \$3,997.00                                                                                                                                                                                                                                                                                  | \$3,997.00                                                                                                                                                                                                                                                                                                                                                                                                     |
|             | YM2811  YM2817  YM2831  YM2836                               | Trim, Pull-Up Table, Lounge Height, 20D x 14W x 24.5H, Metal  YM2302  Yoom Table, Large Table  YM2811  Yoom Rolled, Seat, Single Seat  YM2817  Yoom Rolled, Seat, Chaise Left Rolled Front  YM2831  Yoom Rolled, Back, Single Back/High Arm  YM2836  Yoom Rolled, Back, Back to Back Thick | Trim, Pull-Up Table, Lounge Height, 20D x 14W x 24.5H, Metal  YM2302 Yoom Table, Large Table  1 YM2811 Yoom Rolled, Seat, Single Seat  YM2817 Yoom Rolled, Seat, Chaise Left Rolled Front  1 YM2831 Yoom Rolled, Back, Single Back/High Arm  2 YM2836 Yoom Rolled, Back, Back to Back Thick | YM2302       Yoom Table, Large Table       1       \$3,761.00         YM2811       Yoom Rolled, Seat, Single Seat       4       \$1,942.00         YM2817       Yoom Rolled, Seat, Chaise Left Rolled Front       1       \$3,983.00         YM2831       Yoom Rolled, Back, Single Back/High Arm       2       \$1,196.00         YM2836       Yoom Rolled, Back, Back to Back Thick       2       \$1,644.00 |