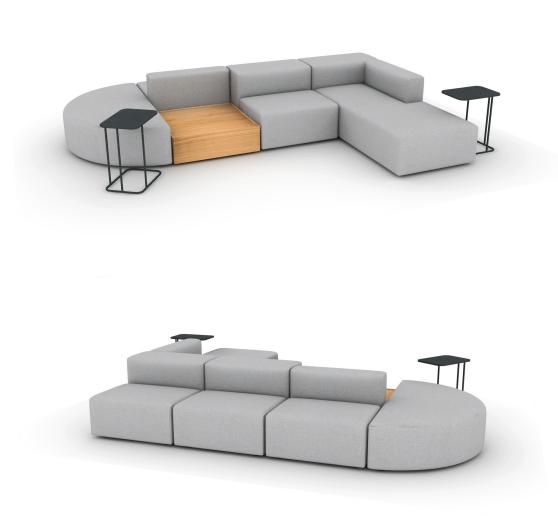

## **YOOM 12**

|             | PART DESCRIPTION                                             | QTY                                                                                                                                                                                                                                                                                        | LIST                                                                                                                                                                                                                                                                                        | EXT. LIST                                                                                                                                                                                                                                                                                                                                                                                                      |
|-------------|--------------------------------------------------------------|--------------------------------------------------------------------------------------------------------------------------------------------------------------------------------------------------------------------------------------------------------------------------------------------|---------------------------------------------------------------------------------------------------------------------------------------------------------------------------------------------------------------------------------------------------------------------------------------------|----------------------------------------------------------------------------------------------------------------------------------------------------------------------------------------------------------------------------------------------------------------------------------------------------------------------------------------------------------------------------------------------------------------|
| TR2014245MT | Trim, Pull-Up Table, Lounge Height, 20D x 14W x 24.5H, Metal | 2                                                                                                                                                                                                                                                                                          | \$1,007.00                                                                                                                                                                                                                                                                                  | \$2,014.00                                                                                                                                                                                                                                                                                                                                                                                                     |
| YM2302      | Yoom Table, Large Table                                      | 1                                                                                                                                                                                                                                                                                          | \$3,761.00                                                                                                                                                                                                                                                                                  | \$3,761.00                                                                                                                                                                                                                                                                                                                                                                                                     |
| YM2811      | Yoom Rolled, Seat, Single Seat                               | 4                                                                                                                                                                                                                                                                                          | \$1,942.00                                                                                                                                                                                                                                                                                  | \$7,768.00                                                                                                                                                                                                                                                                                                                                                                                                     |
| YM2817      | Yoom Rolled, Seat, Chaise Left Rolled Front                  | 1                                                                                                                                                                                                                                                                                          | \$3,983.00                                                                                                                                                                                                                                                                                  | \$3,983.00                                                                                                                                                                                                                                                                                                                                                                                                     |
| YM2831      | Yoom Rolled, Back, Single Back/High Arm                      | 2                                                                                                                                                                                                                                                                                          | \$1,196.00                                                                                                                                                                                                                                                                                  | \$2,392.00                                                                                                                                                                                                                                                                                                                                                                                                     |
| YM2836      | Yoom Rolled, Back, Back to Back Thick                        | 2                                                                                                                                                                                                                                                                                          | \$1,644.00                                                                                                                                                                                                                                                                                  | \$3,288.00                                                                                                                                                                                                                                                                                                                                                                                                     |
| YM2882      | Yoom Rolled, Seat, Half Round 71                             | 1                                                                                                                                                                                                                                                                                          | \$3,997.00                                                                                                                                                                                                                                                                                  | \$3,997.00                                                                                                                                                                                                                                                                                                                                                                                                     |
|             | YM2811  YM2817  YM2831  YM2836                               | Trim, Pull-Up Table, Lounge Height, 20D x 14W x 24.5H, Metal  YM2302  Yoom Table, Large Table  YM2811  Yoom Rolled, Seat, Single Seat  YM2817  Yoom Rolled, Seat, Chaise Left Rolled Front  YM2831  Yoom Rolled, Back, Single Back/High Arm  YM2836  Yoom Rolled, Back, Back to Back Thick | Trim, Pull-Up Table, Lounge Height, 20D x 14W x 24.5H, Metal  YM2302 Yoom Table, Large Table  1 YM2811 Yoom Rolled, Seat, Single Seat  YM2817 Yoom Rolled, Seat, Chaise Left Rolled Front  1 YM2831 Yoom Rolled, Back, Single Back/High Arm  2 YM2836 Yoom Rolled, Back, Back to Back Thick | YM2302       Yoom Table, Large Table       1       \$3,761.00         YM2811       Yoom Rolled, Seat, Single Seat       4       \$1,942.00         YM2817       Yoom Rolled, Seat, Chaise Left Rolled Front       1       \$3,983.00         YM2831       Yoom Rolled, Back, Single Back/High Arm       2       \$1,196.00         YM2836       Yoom Rolled, Back, Back to Back Thick       2       \$1,644.00 |