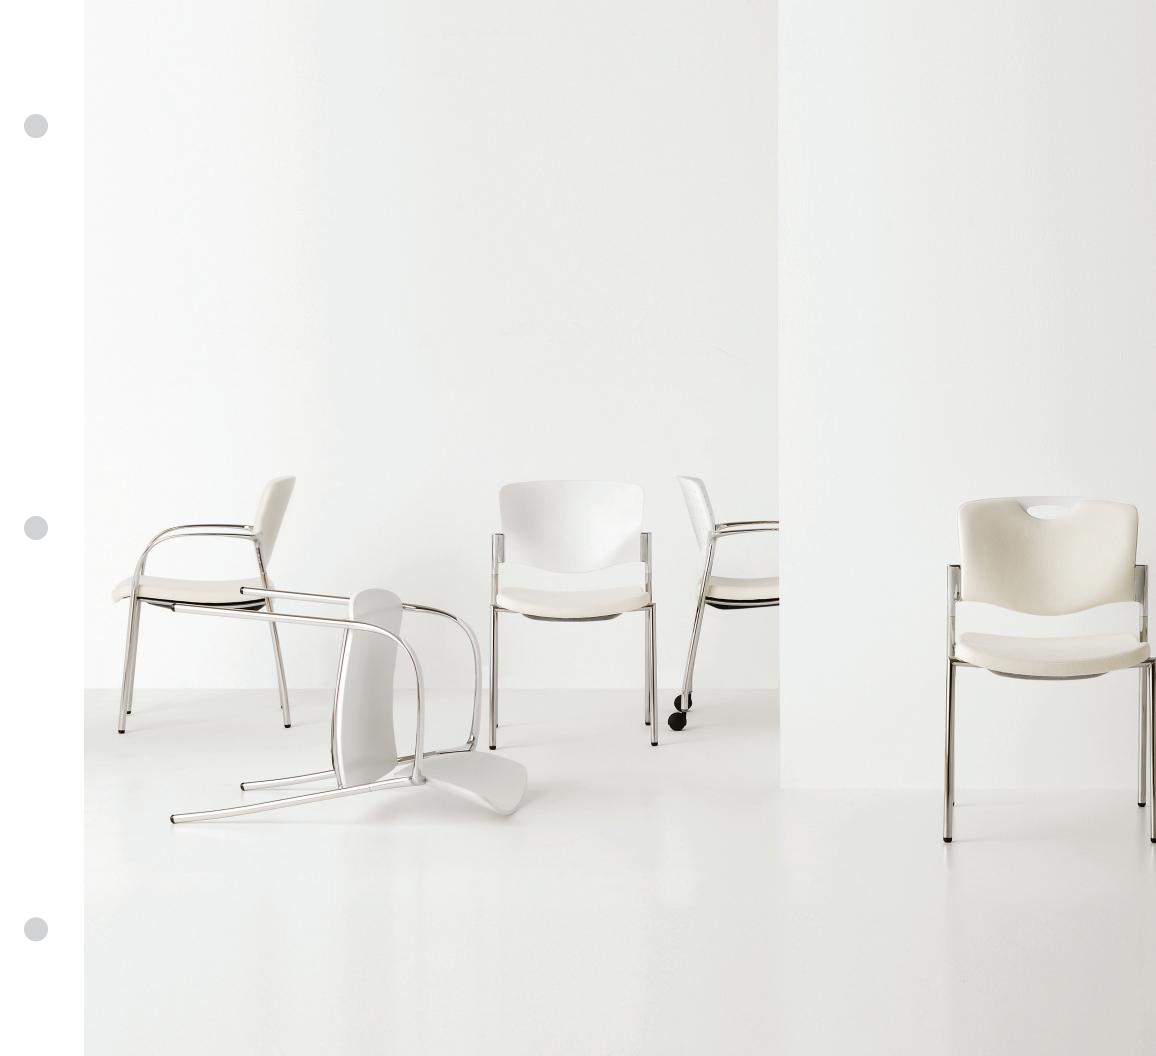

## Welcome

Welcome

Multi-use stacking chair

Welcome's soft, flowing lines, forming an extension of its rounded tube and sculpted aluminum frame, suggest the unusual comfort this chair delivers. The variety of wood finishes and different back options is another distinguishing feature. Ultimately, Welcome succeeds because it provides all the building blocks needed for so many different applications.