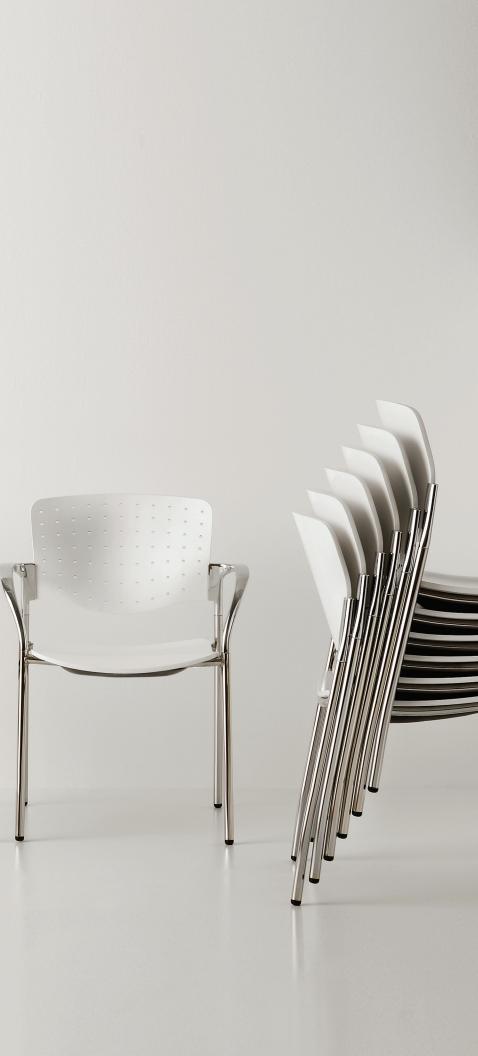

## Welcome

Welcome

Multi-use stacking chair

Welcome's soft, flowing lines, forming an extension of its rounded tube and sculpted aluminum frame, suggest the unusual comfort this chair delivers. The variety of wood finishes and different back options is another distinguishing feature. Ultimately, Welcome succeeds because it provides all the building blocks needed for so many different applications.