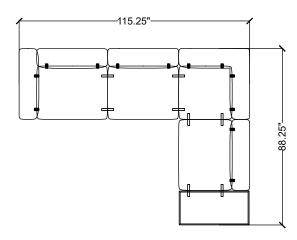

## **YOOM 06**

| LINE | PART NUMBER | PART DESCRIPTION                                        | QTY | LIST       | EXT. LIST  |
|------|-------------|---------------------------------------------------------|-----|------------|------------|
| 1    | YM2301      | Yoom Table, Small Table                                 | 1   | \$3,408.00 | \$3,408.00 |
| 2    | YM29113100  | Yoom Boxed, Pre-Configured, Single Chair, Armless       | 2   | \$3,160.00 | \$6,320.00 |
| 3    | YM29113151R | Yoom Boxed, Pre-Configured, Single Chair, Low Right Arm | 1   | \$4,173.00 | \$4,173.00 |
| 4    | YM291337    | Yoom Boxed, Pre-Configured, Corner Chair                | 1   | \$3,376.00 | \$3,376.00 |