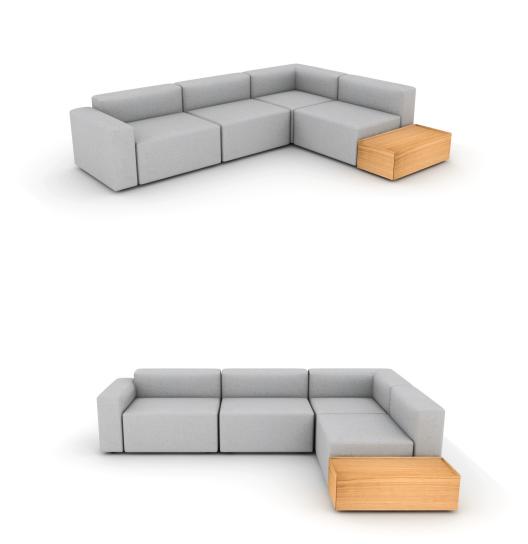

## **YOOM 06**

| LINE | PART NUMBER | PART DESCRIPTION                                        | QTY | LIST       | EXT. LIST  |
|------|-------------|---------------------------------------------------------|-----|------------|------------|
| 1    | YM2301      | Yoom Table, Small Table                                 | 1   | \$3,408.00 | \$3,408.00 |
| 2    | YM29113100  | Yoom Boxed, Pre-Configured, Single Chair, Armless       | 2   | \$3,160.00 | \$6,320.00 |
| 3    | YM29113151R | Yoom Boxed, Pre-Configured, Single Chair, Low Right Arm | 1   | \$4,173.00 | \$4,173.00 |
| 4    | YM291337    | Yoom Boxed, Pre-Configured, Corner Chair                | 1   | \$3,376.00 | \$3,376.00 |